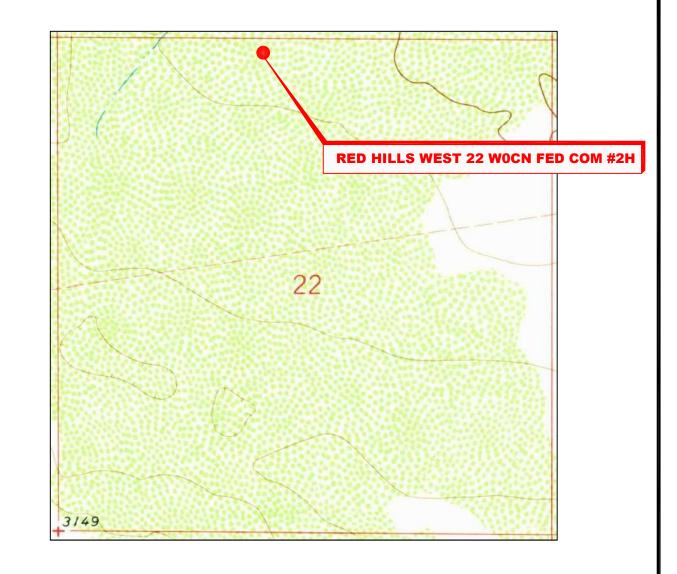

# LOCATION VERIFICATION MAP

SECTION 22 TWP. 26 SOUTH, RGE. 32 EAST, N. M. P. M., LEA CO., NEW MEXICO

OPERATOR: Mewbourne Oil Company LOCATION: 150' FNL & 2150' FWL

LEASE: Red Hills West 22 WOCN Fed Com

WELL NO.: 2H

ELEVATION: 3150'

CONTOUR INTERVAL:

USGS TOPO. SOURCE MAP:

Paduca Breaks West, NM (1973)

Copyright 2016 - All Rights Reserved

NO. REVISION DATE JOB NO.: LS20090452 DWG. NO.: 20090452LVM

701 S. CECIL ST., HOBBS, NM 88240 (575) 964-8200 SCALE: N. T. S. DATE: 9-15-2020 SURVEYED BY: ML/JC DRAWN BY: LPS APPROVED BY: RMH SHEET: 1 OF 1