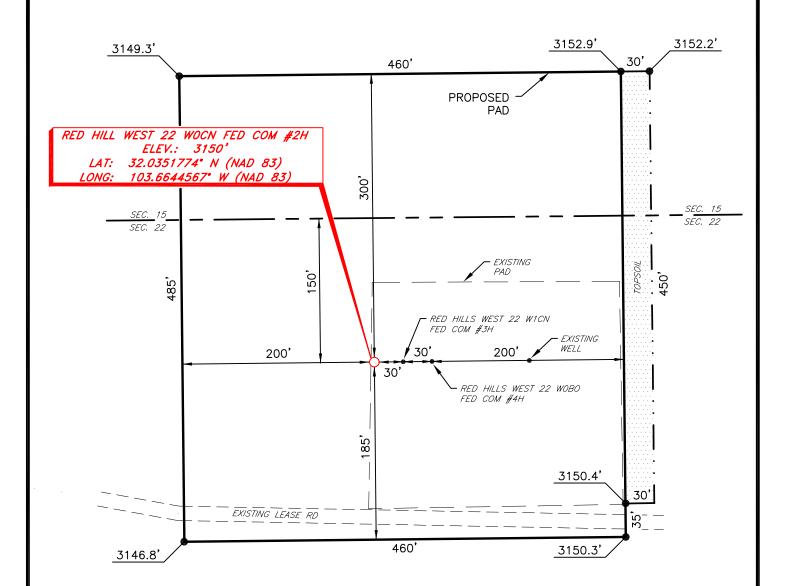

#### WELL LOCATION AND ACREAGE DEDICATION PLAT

| <sup>1</sup> API Number 30-025-49412     | 2 Pool Code<br>98065 | WC-025 G-08 S263205N; UPPER WOLFCAMP |                                       |  |
|------------------------------------------|----------------------|--------------------------------------|---------------------------------------|--|
| <sup>4</sup> Property Code <b>332784</b> |                      | pperty Name  C 22 WOCN FED COM       | <sup>6</sup> Well Number<br><b>2H</b> |  |
| 70GRID NO.<br>14744                      | 1                    | erator Name E OIL COMPANY            | 9 Elevation<br>3150'                  |  |

<sup>10</sup> Surface Location

|                                                   |          |              |               |           | Bullace       | Location         |               |                |        |
|---------------------------------------------------|----------|--------------|---------------|-----------|---------------|------------------|---------------|----------------|--------|
| UL or lot no.                                     | Section  | Township     | Range         | Lot Idn   | Feet from the | North/South line | Feet From the | East/West line | County |
| C                                                 | 22       | 26S          | 32E           |           | 150           | NORTH            | 2150          | WEST           | LEA    |
| 11 Bottom Hole Location If Different From Surface |          |              |               |           |               |                  |               |                |        |
| UL or lot no.                                     | Section  | Township     | Range         | Lot Idn   | Feet from the | North/South line | Feet from the | East/West line | County |
| N                                                 | 22       | 26S          | 32E           |           | 100           | SOUTH            | 1570          | WEST           | LEA    |
| 12 Dedicated Acres                                | 13 Joint | or Infill 14 | Consolidation | Code 15 ( | Order No.     | •                |               |                |        |
|                                                   |          |              |               |           |               |                  |               |                |        |
|                                                   | 1        |              |               |           |               |                  |               |                |        |

# LOCATION VERIFICATION MAP

SECTION 22 TWP. 26 SOUTH, RGE. 32 EAST, N. M. P. M., LEA CO., NEW MEXICO

OPERATOR: Mewbourne Oil Company LOCATION: 150' FNL & 2150' FWL

LEASE: Red Hills West 22 WOCN Fed Com

WELL NO.: 2H

ELEVATION: 3150'

CONTOUR INTERVAL:

USGS TOPO. SOURCE MAP:

Paduca Breaks West, NM (1973)

Copyright 2016 - All Rights Reserved

NO. REVISION DATE JOB NO.: LS20090452 DWG. NO.: 20090452LVM

701 S. CECIL ST., HOBBS, NM 88240 (575) 964-8200 SCALE: N. T. S. DATE: 9-15-2020 SURVEYED BY: ML/JC DRAWN BY: LPS APPROVED BY: RMH SHEET: 1 OF 1