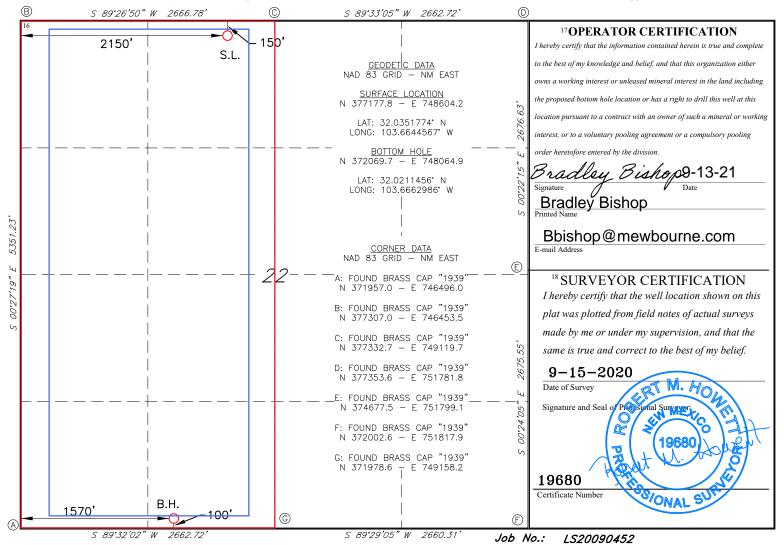

#### WELL LOCATION AND ACREAGE DEDICATION PLAT

| <sup>1</sup> API Number 30-025-49412     | 2 Pool Code<br>98065 | WC-025 G-08 S263205N; UPPER WOLFCAMP |                                       |  |
|------------------------------------------|----------------------|--------------------------------------|---------------------------------------|--|
| <sup>4</sup> Property Code <b>332784</b> |                      | pperty Name  C 22 WOCN FED COM       | <sup>6</sup> Well Number<br><b>2H</b> |  |
| 70GRID NO.<br>14744                      | 1                    | erator Name E OIL COMPANY            | 9 Elevation<br>3150'                  |  |

<sup>10</sup> Surface Location

|                                                   |          |              |               |           | Bullace       | Location         |               |                |        |
|---------------------------------------------------|----------|--------------|---------------|-----------|---------------|------------------|---------------|----------------|--------|
| UL or lot no.                                     | Section  | Township     | Range         | Lot Idn   | Feet from the | North/South line | Feet From the | East/West line | County |
| C                                                 | 22       | 26S          | 32E           |           | 150           | NORTH            | 2150          | WEST           | LEA    |
| 11 Bottom Hole Location If Different From Surface |          |              |               |           |               |                  |               |                |        |
| UL or lot no.                                     | Section  | Township     | Range         | Lot Idn   | Feet from the | North/South line | Feet from the | East/West line | County |
| N                                                 | 22       | 26S          | 32E           |           | 100           | SOUTH            | 1570          | WEST           | LEA    |
| 12 Dedicated Acres                                | 13 Joint | or Infill 14 | Consolidation | Code 15 ( | Order No.     | •                |               |                |        |
|                                                   |          |              |               |           |               |                  |               |                |        |
|                                                   | 1        |              |               |           |               |                  |               |                |        |

No allowable will be assigned to this completion until all interest have been consolidated or a non-standard unit has been approved by the division.

# LOCATION VERIFICATION MAP

SECTION 22 TWP. 26 SOUTH, RGE. 32 EAST, N. M. P. M., LEA CO., NEW MEXICO

OPERATOR: Mewbourne Oil Company LOCATION: 150' FNL & 2150' FWL

LEASE: Red Hills West 22 WOCN Fed Com

WELL NO.: 2H

ELEVATION: 3150'

CONTOUR INTERVAL:

USGS TOPO. SOURCE MAP:

Paduca Breaks West, NM (1973)

Copyright 2016 - All Rights Reserved

NO. REVISION DATE JOB NO.: LS20090452 DWG. NO.: 20090452LVM

701 S. CECIL ST., HOBBS, NM 88240 (575) 964-8200 SCALE: N. T. S. DATE: 9-15-2020 SURVEYED BY: ML/JC DRAWN BY: LPS APPROVED BY: RMH SHEET: 1 OF 1

THIS IS NOT A BOUNDARY SURVEY, APPARENT PROPERTY CORNERS AND PROPERTY LINES ARE SHOWN FOR INFORMATION ONLY. BOUNDARY DATA IS SHOWN FROM A PREVIOUS SURVEY REFERENCED HEREON. M. Hou

I, R. M. Howett, a N. M. Professional Surveyor, hereby certify that I prepared this unclassified survey of a well location from an actual survey made on the ground under my direct supervision, said survey and plat meet the Min. Stds. for Land Surveying in the State of N. M. and are true and correct to the best of my knowledge and belief.

Hourit Robert M. Howett NM PS 19680

1' SCALE: DATE: 09-15-2020 SURVEYED BY: ML/JH DRAWN BY: LPS APPROVED BY: RMH SHEET: 1 OF 1

MEXIC

19680

SIONAL

JOB NO.: LS20090452 DWG. NO.: 20090452-4

REVISION

NO.

50 BEARINGS ARE NAD 83 GRID — NM EAST DISTANCES ARE GROUND

> 701 S. CECIL ST., HOBBS, NM 88240

DATE

U.S. Department of the Interior BUREAU OF LAND MANAGEMENT

Sundry Print Report

Well Name: RED HILLS WEST 22 Well Location: T26S / R32E / SEC 22 / County or Parish/State: