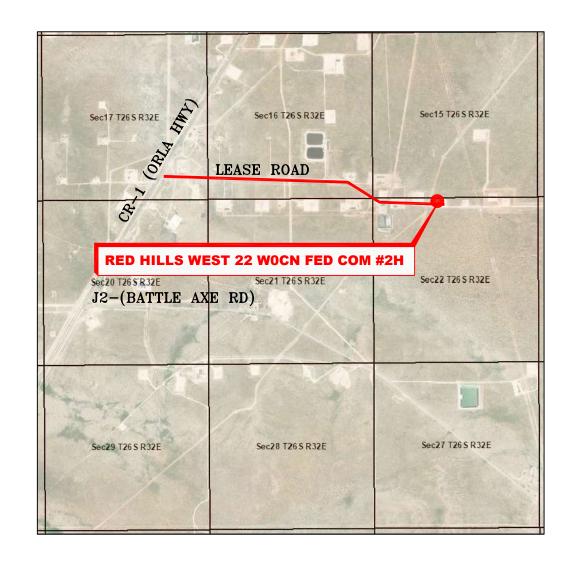

# VICINITY MAP

NOT TO SCALE

SECTION 22, TWP. 26 SOUTH, RGE. 32 EAST, N. M. P. M., LEA COUNTY, NEW MEXICO

OPERATOR: Mewbourne Oil Company LOCATION: 150' FNL & 2150' FWL

LEASE: Red Hills West 22 WOCN Fed Com

WELL NO.: 2H

ELEVATION: 3150'

Copyright 2016 - All Rights Reserved

NO. REVISION DATE JOB NO.: LS20090452 DWG. NO.: 20090452VM

701 S. CECIL ST., HOBBS, NM 88240 (575) 964-8200 SCALE: N. T. S. DATE: 9-15-2020 SURVEYED BY: ML/JC DRAWN BY: LPS APPROVED BY: RMH SHEET: 1 OF 1

#### DIRECTIONS TO LOCATION

From the intersection of CR-#1 (Orla Hwy.) and CR-#2 (Battleaxe Rd.); Go Northeast on CR-#1 approx. 1.0 miles to a lease road on the right; Turn right and go East approx. 1.8 miles to location on the left.