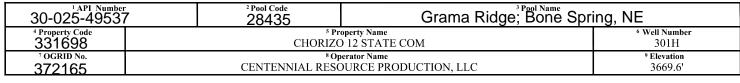

## WELL LOCATION AND ACREAGE DEDICATION PLAT

# Surface Location Feet from the 2408

|                                       | E                                               | 36      | 21S      | 34E           | Lot lun      | 2408          | NORTH            | 879           | WEST           | LEA    |
|---------------------------------------|-------------------------------------------------|---------|----------|---------------|--------------|---------------|------------------|---------------|----------------|--------|
|                                       | "Bottom Hole Location If Different From Surface |         |          |               |              |               |                  |               |                |        |
|                                       | UL or lot no.                                   | Section | Township | Range         | Lot Idn      | Feet from the | North/South line | Feet from the | East/West line | County |
|                                       | E                                               | 12      | 22S      | 34E           |              | 2541          | NORTH            | 330           | WEST           | LEA    |
| 12 Dedicated Acres 13 Joint or Infill |                                                 |         | 14 Conso | lidation Code | 15 Order No. |               |                  | <u> </u>      | <u> </u>       |        |

No allowable will be assigned to this completion until all interests have been consolidated or a non-standard unit has been approved by the division.

<u>District 1</u>
1625 N. French Dr., Hobbs, NM 88240
Phone: (575) 393-6161 Fax: (575) 393-0720
<u>District II</u>
811 S. First St., Artesia, NM 88210

### WELL LOCATION AND ACREAGE DEDICATION PLAT

| 30-025-49537                    | <sup>2</sup> Pool Code<br>96553 | Ojo Chiso; Bone Spring            |                                  |
|---------------------------------|---------------------------------|-----------------------------------|----------------------------------|
| 4 Property Code<br>331698       |                                 | operty Name<br>O 12 STATE COM     | <sup>6</sup> Well Number<br>301H |
| <sup>7</sup> OGRID №.<br>372165 | * 01<br>CENTENNIAL RESC         | <sup>9</sup> Elevation<br>3669.6' |                                  |

#### Surface Location

|   | Ľ                                                                                                               | 50 | 213 | 2 <b>+</b> L |  | 2408 | NORTH | 019 | WEST | LLA |
|---|-----------------------------------------------------------------------------------------------------------------|----|-----|--------------|--|------|-------|-----|------|-----|
| • |                                                                                                                 |    |     |              |  |      |       |     |      |     |
|   | "Bottom Hole Location If Different From Surface                                                                 |    |     |              |  |      |       |     |      |     |
| Ī | UL or lot no. Section Township Range Lot Idn Feet from the North/South line Feet from the East/West line County |    |     |              |  |      |       |     |      |     |

North/South line

Feet from the

East/West line

E 12 22S 34E 2541 NORTH 330 WEST LEA

No allowable will be assigned to this completion until all interests have been consolidated or a non-standard unit has been approved by the division.