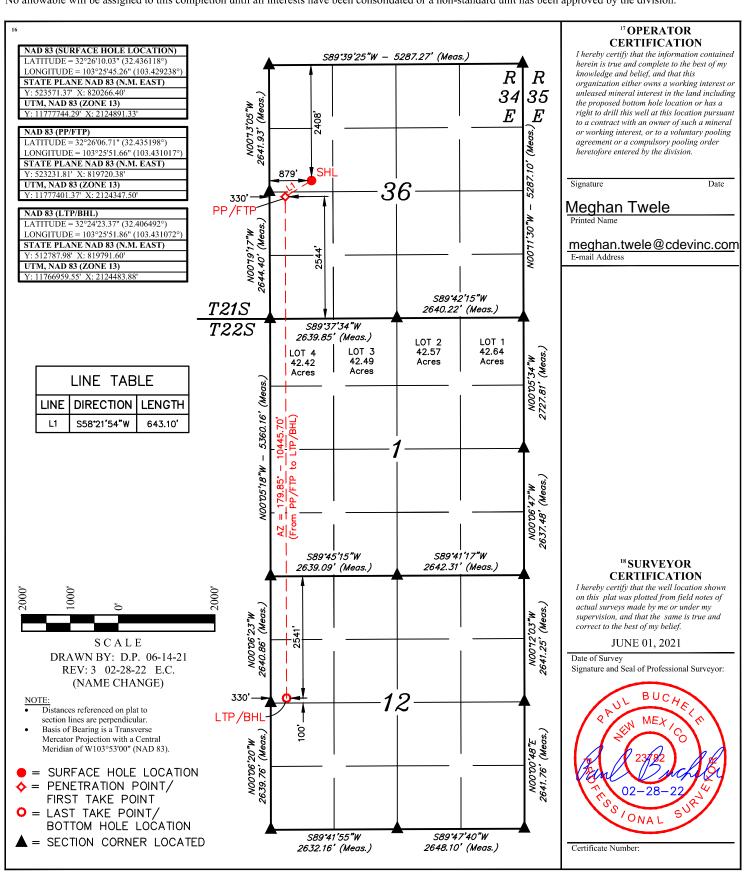

## WELL LOCATION AND ACREAGE DEDICATION PLAT

# Surface Location Feet from the 2408

|                                       | E                                               | 36      | 21S      | 34E           | Lot lun      | 2408          | NORTH            | 879           | WEST           | LEA    |
|---------------------------------------|-------------------------------------------------|---------|----------|---------------|--------------|---------------|------------------|---------------|----------------|--------|
|                                       | "Bottom Hole Location If Different From Surface |         |          |               |              |               |                  |               |                |        |
|                                       | UL or lot no.                                   | Section | Township | Range         | Lot Idn      | Feet from the | North/South line | Feet from the | East/West line | County |
|                                       | E                                               | 12      | 22S      | 34E           |              | 2541          | NORTH            | 330           | WEST           | LEA    |
| 12 Dedicated Acres 13 Joint or Infill |                                                 |         | 14 Conso | lidation Code | 15 Order No. |               |                  | <u> </u>      | <u> </u>       |        |

No allowable will be assigned to this completion until all interests have been consolidated or a non-standard unit has been approved by the division.

<u>District 1</u>
1625 N. French Dr., Hobbs, NM 88240
Phone: (575) 393-6161 Fax: (575) 393-0720
<u>District II</u>
811 S. First St., Artesia, NM 88210

### WELL LOCATION AND ACREAGE DEDICATION PLAT

| 30-025-49537                    | <sup>2</sup> Pool Code<br>96553 | Ojo Chiso; Bone Spring            |                                  |
|---------------------------------|---------------------------------|-----------------------------------|----------------------------------|
| 4 Property Code<br>331698       |                                 | operty Name<br>O 12 STATE COM     | <sup>6</sup> Well Number<br>301H |
| <sup>7</sup> OGRID №.<br>372165 | * 01<br>CENTENNIAL RESC         | <sup>9</sup> Elevation<br>3669.6' |                                  |

#### Surface Location

|   | Ľ                                                                                                               | 50 | 213 | 2 <b>+</b> L |  | 2408 | NORTH | 019 | WEST | LLA |
|---|-----------------------------------------------------------------------------------------------------------------|----|-----|--------------|--|------|-------|-----|------|-----|
| • |                                                                                                                 |    |     |              |  |      |       |     |      |     |
|   | "Bottom Hole Location If Different From Surface                                                                 |    |     |              |  |      |       |     |      |     |
| Ī | UL or lot no. Section Township Range Lot Idn Feet from the North/South line Feet from the East/West line County |    |     |              |  |      |       |     |      |     |

North/South line

Feet from the

East/West line

E 12 22S 34E 2541 NORTH 330 WEST LEA

No allowable will be assigned to this completion until all interests have been consolidated or a non-standard unit has been approved by the division.