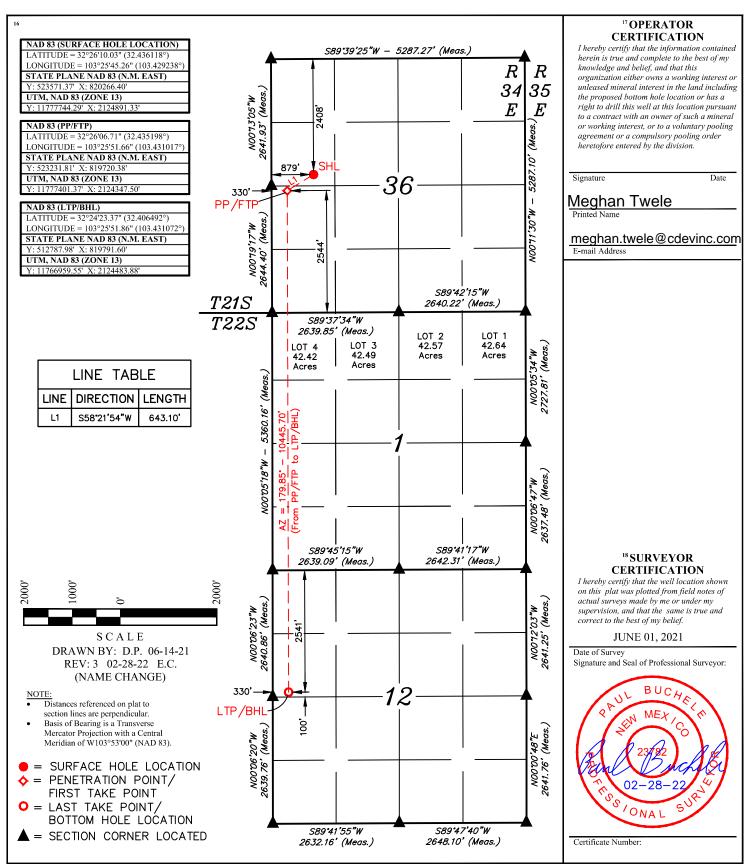

## WELL LOCATION AND ACREAGE DEDICATION PLAT

# Surface Location Feet from the 2408

|                                       | E                                               | 36      | 21S      | 34E           | Lot lun      | 2408          | NORTH            | 879           | WEST           | LEA    |
|---------------------------------------|-------------------------------------------------|---------|----------|---------------|--------------|---------------|------------------|---------------|----------------|--------|
|                                       | "Bottom Hole Location If Different From Surface |         |          |               |              |               |                  |               |                |        |
|                                       | UL or lot no.                                   | Section | Township | Range         | Lot Idn      | Feet from the | North/South line | Feet from the | East/West line | County |
|                                       | E                                               | 12      | 22S      | 34E           |              | 2541          | NORTH            | 330           | WEST           | LEA    |
| 12 Dedicated Acres 13 Joint or Infill |                                                 |         | 14 Conso | lidation Code | 15 Order No. |               |                  | <u> </u>      | <u> </u>       |        |

No allowable will be assigned to this completion until all interests have been consolidated or a non-standard unit has been approved by the division.

<u>District 1</u>
1625 N. French Dr., Hobbs, NM 88240
Phone: (575) 393-6161 Fax: (575) 393-0720
<u>District II</u>
811 S. First St., Artesia, NM 88210

### WELL LOCATION AND ACREAGE DEDICATION PLAT

| 30-025-49537                    | <sup>2</sup> Pool Code<br>96553 | Ojo Chiso; Bone Spring            |                                  |
|---------------------------------|---------------------------------|-----------------------------------|----------------------------------|
| 4 Property Code<br>331698       |                                 | operty Name<br>O 12 STATE COM     | <sup>6</sup> Well Number<br>301H |
| <sup>7</sup> OGRID №.<br>372165 | * 01<br>CENTENNIAL RESC         | <sup>9</sup> Elevation<br>3669.6' |                                  |

#### Surface Location

|   | Ľ                                                                                                               | 50 | 213 | 2 <b>+</b> L |  | 2408 | NORTH | 019 | WEST | LLA |
|---|-----------------------------------------------------------------------------------------------------------------|----|-----|--------------|--|------|-------|-----|------|-----|
| • |                                                                                                                 |    |     |              |  |      |       |     |      |     |
|   | "Bottom Hole Location If Different From Surface                                                                 |    |     |              |  |      |       |     |      |     |
| Ī | UL or lot no. Section Township Range Lot Idn Feet from the North/South line Feet from the East/West line County |    |     |              |  |      |       |     |      |     |

North/South line

Feet from the

East/West line

E 12 22S 34E 2541 NORTH 330 WEST LEA

No allowable will be assigned to this completion until all interests have been consolidated or a non-standard unit has been approved by the division.