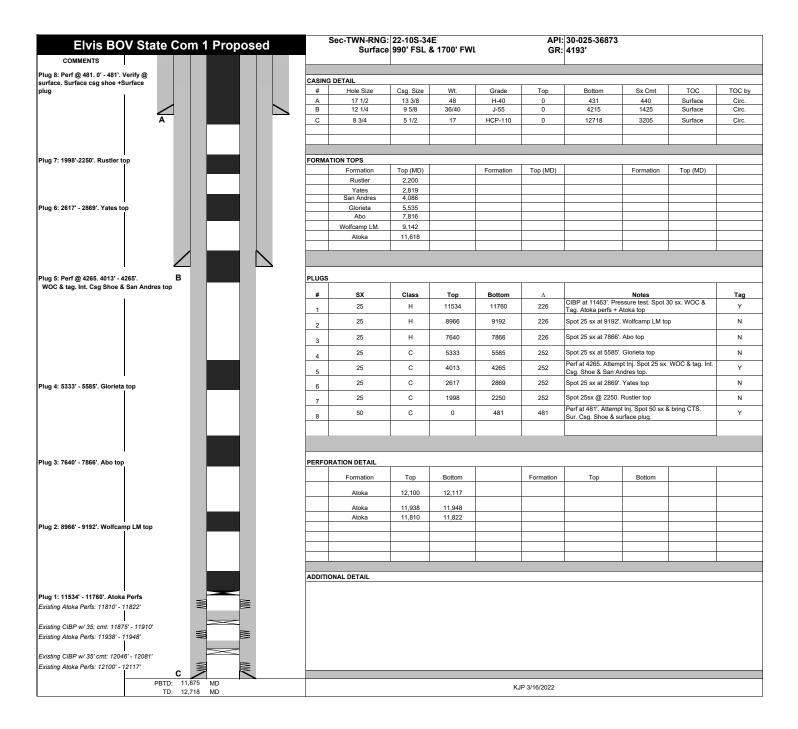

| ecestication by Copy to Appropriate District 39 PM                                                                                                                                                                                                                                                                                                 | State of New Mexico                                                                                                                                                                                                                                                                                                                                                                                                                                                                                                                                                                                                                                                                                                                                                                                                                                                                                                                                                                                                                                                                                                                                                                                                                                                                                                                                                                                                                                                                                                                                                                                                                                                                                                                                                                                                                                                                                                                                                                                                                                                                                                           | Form C-103                                                                                               |  |  |  |
|----------------------------------------------------------------------------------------------------------------------------------------------------------------------------------------------------------------------------------------------------------------------------------------------------------------------------------------------------|-------------------------------------------------------------------------------------------------------------------------------------------------------------------------------------------------------------------------------------------------------------------------------------------------------------------------------------------------------------------------------------------------------------------------------------------------------------------------------------------------------------------------------------------------------------------------------------------------------------------------------------------------------------------------------------------------------------------------------------------------------------------------------------------------------------------------------------------------------------------------------------------------------------------------------------------------------------------------------------------------------------------------------------------------------------------------------------------------------------------------------------------------------------------------------------------------------------------------------------------------------------------------------------------------------------------------------------------------------------------------------------------------------------------------------------------------------------------------------------------------------------------------------------------------------------------------------------------------------------------------------------------------------------------------------------------------------------------------------------------------------------------------------------------------------------------------------------------------------------------------------------------------------------------------------------------------------------------------------------------------------------------------------------------------------------------------------------------------------------------------------|----------------------------------------------------------------------------------------------------------|--|--|--|
| Office District I – (575) 393-6161 Energy,                                                                                                                                                                                                                                                                                                         | Minerals and Natural Resources                                                                                                                                                                                                                                                                                                                                                                                                                                                                                                                                                                                                                                                                                                                                                                                                                                                                                                                                                                                                                                                                                                                                                                                                                                                                                                                                                                                                                                                                                                                                                                                                                                                                                                                                                                                                                                                                                                                                                                                                                                                                                                | Revised July 18, 2013                                                                                    |  |  |  |
| 1625 N. French Dr., Hobbs, NM 88240                                                                                                                                                                                                                                                                                                                |                                                                                                                                                                                                                                                                                                                                                                                                                                                                                                                                                                                                                                                                                                                                                                                                                                                                                                                                                                                                                                                                                                                                                                                                                                                                                                                                                                                                                                                                                                                                                                                                                                                                                                                                                                                                                                                                                                                                                                                                                                                                                                                               | WELL API NO.                                                                                             |  |  |  |
| <u>District II</u> – (575) 748-1283                                                                                                                                                                                                                                                                                                                | ONSERVATION DIVISION                                                                                                                                                                                                                                                                                                                                                                                                                                                                                                                                                                                                                                                                                                                                                                                                                                                                                                                                                                                                                                                                                                                                                                                                                                                                                                                                                                                                                                                                                                                                                                                                                                                                                                                                                                                                                                                                                                                                                                                                                                                                                                          | 30-025-36873                                                                                             |  |  |  |
| 511 5. 1 list 5t., Artesia, 1414 66210                                                                                                                                                                                                                                                                                                             |                                                                                                                                                                                                                                                                                                                                                                                                                                                                                                                                                                                                                                                                                                                                                                                                                                                                                                                                                                                                                                                                                                                                                                                                                                                                                                                                                                                                                                                                                                                                                                                                                                                                                                                                                                                                                                                                                                                                                                                                                                                                                                                               | 5. Indicate Type of Lease                                                                                |  |  |  |
| District III – (505) 334-6178<br>1000 Rio Brazos Rd., Aztec, NM 87410                                                                                                                                                                                                                                                                              | 20 South St. Francis Dr.                                                                                                                                                                                                                                                                                                                                                                                                                                                                                                                                                                                                                                                                                                                                                                                                                                                                                                                                                                                                                                                                                                                                                                                                                                                                                                                                                                                                                                                                                                                                                                                                                                                                                                                                                                                                                                                                                                                                                                                                                                                                                                      | STATE FEE                                                                                                |  |  |  |
| <u>District IV</u> – (505) 476-3460                                                                                                                                                                                                                                                                                                                | Santa Fe, NM 87505                                                                                                                                                                                                                                                                                                                                                                                                                                                                                                                                                                                                                                                                                                                                                                                                                                                                                                                                                                                                                                                                                                                                                                                                                                                                                                                                                                                                                                                                                                                                                                                                                                                                                                                                                                                                                                                                                                                                                                                                                                                                                                            | 6. State Oil & Gas Lease No.                                                                             |  |  |  |
| 1220 S. St. Francis Dr., Santa Fe, NM                                                                                                                                                                                                                                                                                                              |                                                                                                                                                                                                                                                                                                                                                                                                                                                                                                                                                                                                                                                                                                                                                                                                                                                                                                                                                                                                                                                                                                                                                                                                                                                                                                                                                                                                                                                                                                                                                                                                                                                                                                                                                                                                                                                                                                                                                                                                                                                                                                                               | VO-5716                                                                                                  |  |  |  |
| 87505                                                                                                                                                                                                                                                                                                                                              |                                                                                                                                                                                                                                                                                                                                                                                                                                                                                                                                                                                                                                                                                                                                                                                                                                                                                                                                                                                                                                                                                                                                                                                                                                                                                                                                                                                                                                                                                                                                                                                                                                                                                                                                                                                                                                                                                                                                                                                                                                                                                                                               |                                                                                                          |  |  |  |
| SUNDRY NOTICES AND RE                                                                                                                                                                                                                                                                                                                              |                                                                                                                                                                                                                                                                                                                                                                                                                                                                                                                                                                                                                                                                                                                                                                                                                                                                                                                                                                                                                                                                                                                                                                                                                                                                                                                                                                                                                                                                                                                                                                                                                                                                                                                                                                                                                                                                                                                                                                                                                                                                                                                               | 7. Lease Name or Unit Agreement Name                                                                     |  |  |  |
| (DO NOT USE THIS FORM FOR PROPOSALS TO DRILL DIFFERENT RESERVOIR. LISE "APPLICATION FOR PER                                                                                                                                                                                                                                                        |                                                                                                                                                                                                                                                                                                                                                                                                                                                                                                                                                                                                                                                                                                                                                                                                                                                                                                                                                                                                                                                                                                                                                                                                                                                                                                                                                                                                                                                                                                                                                                                                                                                                                                                                                                                                                                                                                                                                                                                                                                                                                                                               | Elvis BOV State Com                                                                                      |  |  |  |
| DIFFERENT RESERVOIR. USE "APPLICATION FOR PER PROPOSALS.)                                                                                                                                                                                                                                                                                          | IMIT (FORM C-101) FOR SUCIT                                                                                                                                                                                                                                                                                                                                                                                                                                                                                                                                                                                                                                                                                                                                                                                                                                                                                                                                                                                                                                                                                                                                                                                                                                                                                                                                                                                                                                                                                                                                                                                                                                                                                                                                                                                                                                                                                                                                                                                                                                                                                                   | 8. Well Number                                                                                           |  |  |  |
| 1. Type of Well: Oil Well Gas Well                                                                                                                                                                                                                                                                                                                 | Other                                                                                                                                                                                                                                                                                                                                                                                                                                                                                                                                                                                                                                                                                                                                                                                                                                                                                                                                                                                                                                                                                                                                                                                                                                                                                                                                                                                                                                                                                                                                                                                                                                                                                                                                                                                                                                                                                                                                                                                                                                                                                                                         | 1                                                                                                        |  |  |  |
| 2. Name of Operator                                                                                                                                                                                                                                                                                                                                |                                                                                                                                                                                                                                                                                                                                                                                                                                                                                                                                                                                                                                                                                                                                                                                                                                                                                                                                                                                                                                                                                                                                                                                                                                                                                                                                                                                                                                                                                                                                                                                                                                                                                                                                                                                                                                                                                                                                                                                                                                                                                                                               | 9. OGRID Number                                                                                          |  |  |  |
| EOG Resources, Inc.                                                                                                                                                                                                                                                                                                                                |                                                                                                                                                                                                                                                                                                                                                                                                                                                                                                                                                                                                                                                                                                                                                                                                                                                                                                                                                                                                                                                                                                                                                                                                                                                                                                                                                                                                                                                                                                                                                                                                                                                                                                                                                                                                                                                                                                                                                                                                                                                                                                                               | 7377                                                                                                     |  |  |  |
| 3. Address of Operator                                                                                                                                                                                                                                                                                                                             |                                                                                                                                                                                                                                                                                                                                                                                                                                                                                                                                                                                                                                                                                                                                                                                                                                                                                                                                                                                                                                                                                                                                                                                                                                                                                                                                                                                                                                                                                                                                                                                                                                                                                                                                                                                                                                                                                                                                                                                                                                                                                                                               | 10. Pool name or Wildcat                                                                                 |  |  |  |
| 104 South Fourth Street, Artesia, NM 88210                                                                                                                                                                                                                                                                                                         |                                                                                                                                                                                                                                                                                                                                                                                                                                                                                                                                                                                                                                                                                                                                                                                                                                                                                                                                                                                                                                                                                                                                                                                                                                                                                                                                                                                                                                                                                                                                                                                                                                                                                                                                                                                                                                                                                                                                                                                                                                                                                                                               | X-4 Ranch; Atoka                                                                                         |  |  |  |
| 4. Well Location                                                                                                                                                                                                                                                                                                                                   |                                                                                                                                                                                                                                                                                                                                                                                                                                                                                                                                                                                                                                                                                                                                                                                                                                                                                                                                                                                                                                                                                                                                                                                                                                                                                                                                                                                                                                                                                                                                                                                                                                                                                                                                                                                                                                                                                                                                                                                                                                                                                                                               | 1 - 1 - 1 - 1 - 1 - 1 - 1 - 1 - 1 - 1 -                                                                  |  |  |  |
|                                                                                                                                                                                                                                                                                                                                                    | om the Couth line and                                                                                                                                                                                                                                                                                                                                                                                                                                                                                                                                                                                                                                                                                                                                                                                                                                                                                                                                                                                                                                                                                                                                                                                                                                                                                                                                                                                                                                                                                                                                                                                                                                                                                                                                                                                                                                                                                                                                                                                                                                                                                                         | 1700 feet from the West line                                                                             |  |  |  |
| Unit Letter N : 990 feet from                                                                                                                                                                                                                                                                                                                      | om the South line and                                                                                                                                                                                                                                                                                                                                                                                                                                                                                                                                                                                                                                                                                                                                                                                                                                                                                                                                                                                                                                                                                                                                                                                                                                                                                                                                                                                                                                                                                                                                                                                                                                                                                                                                                                                                                                                                                                                                                                                                                                                                                                         | 1700 feet from the West line                                                                             |  |  |  |
| Section 22 Towns                                                                                                                                                                                                                                                                                                                                   | hip 10S Range 34E                                                                                                                                                                                                                                                                                                                                                                                                                                                                                                                                                                                                                                                                                                                                                                                                                                                                                                                                                                                                                                                                                                                                                                                                                                                                                                                                                                                                                                                                                                                                                                                                                                                                                                                                                                                                                                                                                                                                                                                                                                                                                                             | NMPM Lea County                                                                                          |  |  |  |
| 11. Elevation                                                                                                                                                                                                                                                                                                                                      | (Show whether DR, RKB, RT, GR, etc.                                                                                                                                                                                                                                                                                                                                                                                                                                                                                                                                                                                                                                                                                                                                                                                                                                                                                                                                                                                                                                                                                                                                                                                                                                                                                                                                                                                                                                                                                                                                                                                                                                                                                                                                                                                                                                                                                                                                                                                                                                                                                           | .)                                                                                                       |  |  |  |
|                                                                                                                                                                                                                                                                                                                                                    | 4193'GR                                                                                                                                                                                                                                                                                                                                                                                                                                                                                                                                                                                                                                                                                                                                                                                                                                                                                                                                                                                                                                                                                                                                                                                                                                                                                                                                                                                                                                                                                                                                                                                                                                                                                                                                                                                                                                                                                                                                                                                                                                                                                                                       |                                                                                                          |  |  |  |
| 12. Check Appropriate I                                                                                                                                                                                                                                                                                                                            | Box to Indicate Nature of Notice                                                                                                                                                                                                                                                                                                                                                                                                                                                                                                                                                                                                                                                                                                                                                                                                                                                                                                                                                                                                                                                                                                                                                                                                                                                                                                                                                                                                                                                                                                                                                                                                                                                                                                                                                                                                                                                                                                                                                                                                                                                                                              | Report or Other Data                                                                                     |  |  |  |
| 11 1                                                                                                                                                                                                                                                                                                                                               |                                                                                                                                                                                                                                                                                                                                                                                                                                                                                                                                                                                                                                                                                                                                                                                                                                                                                                                                                                                                                                                                                                                                                                                                                                                                                                                                                                                                                                                                                                                                                                                                                                                                                                                                                                                                                                                                                                                                                                                                                                                                                                                               | 1                                                                                                        |  |  |  |
| NOTICE OF INTENTION 7                                                                                                                                                                                                                                                                                                                              | <mark>FO:</mark> SUE                                                                                                                                                                                                                                                                                                                                                                                                                                                                                                                                                                                                                                                                                                                                                                                                                                                                                                                                                                                                                                                                                                                                                                                                                                                                                                                                                                                                                                                                                                                                                                                                                                                                                                                                                                                                                                                                                                                                                                                                                                                                                                          | SSEQUENT REPORT OF:                                                                                      |  |  |  |
| PERFORM REMEDIAL WORK (PLUG AND A                                                                                                                                                                                                                                                                                                                  | ABANDON 🛛 REMEDIAL WOR                                                                                                                                                                                                                                                                                                                                                                                                                                                                                                                                                                                                                                                                                                                                                                                                                                                                                                                                                                                                                                                                                                                                                                                                                                                                                                                                                                                                                                                                                                                                                                                                                                                                                                                                                                                                                                                                                                                                                                                                                                                                                                        | RK                                                                                                       |  |  |  |
| TEMPORARILY ABANDON ☐ CHANGE PL                                                                                                                                                                                                                                                                                                                    | ANS 🔲 COMMENCE DF                                                                                                                                                                                                                                                                                                                                                                                                                                                                                                                                                                                                                                                                                                                                                                                                                                                                                                                                                                                                                                                                                                                                                                                                                                                                                                                                                                                                                                                                                                                                                                                                                                                                                                                                                                                                                                                                                                                                                                                                                                                                                                             | RILLING OPNS. P AND A                                                                                    |  |  |  |
| PULL OR ALTER CASING ☐ MULTIPLE C                                                                                                                                                                                                                                                                                                                  | OMPL CASING/CEMEN                                                                                                                                                                                                                                                                                                                                                                                                                                                                                                                                                                                                                                                                                                                                                                                                                                                                                                                                                                                                                                                                                                                                                                                                                                                                                                                                                                                                                                                                                                                                                                                                                                                                                                                                                                                                                                                                                                                                                                                                                                                                                                             | IT JOB 🔲                                                                                                 |  |  |  |
| DOWNHOLE COMMINGLE                                                                                                                                                                                                                                                                                                                                 | _                                                                                                                                                                                                                                                                                                                                                                                                                                                                                                                                                                                                                                                                                                                                                                                                                                                                                                                                                                                                                                                                                                                                                                                                                                                                                                                                                                                                                                                                                                                                                                                                                                                                                                                                                                                                                                                                                                                                                                                                                                                                                                                             | <del>_</del>                                                                                             |  |  |  |
| CLOSED-LOOP SYSTEM                                                                                                                                                                                                                                                                                                                                 |                                                                                                                                                                                                                                                                                                                                                                                                                                                                                                                                                                                                                                                                                                                                                                                                                                                                                                                                                                                                                                                                                                                                                                                                                                                                                                                                                                                                                                                                                                                                                                                                                                                                                                                                                                                                                                                                                                                                                                                                                                                                                                                               |                                                                                                          |  |  |  |
| OTHER:                                                                                                                                                                                                                                                                                                                                             | ☐ OTHER:                                                                                                                                                                                                                                                                                                                                                                                                                                                                                                                                                                                                                                                                                                                                                                                                                                                                                                                                                                                                                                                                                                                                                                                                                                                                                                                                                                                                                                                                                                                                                                                                                                                                                                                                                                                                                                                                                                                                                                                                                                                                                                                      |                                                                                                          |  |  |  |
|                                                                                                                                                                                                                                                                                                                                                    |                                                                                                                                                                                                                                                                                                                                                                                                                                                                                                                                                                                                                                                                                                                                                                                                                                                                                                                                                                                                                                                                                                                                                                                                                                                                                                                                                                                                                                                                                                                                                                                                                                                                                                                                                                                                                                                                                                                                                                                                                                                                                                                               | nd give pertinent dates, including estimated date                                                        |  |  |  |
| of starting any proposed work). SEE RUL                                                                                                                                                                                                                                                                                                            |                                                                                                                                                                                                                                                                                                                                                                                                                                                                                                                                                                                                                                                                                                                                                                                                                                                                                                                                                                                                                                                                                                                                                                                                                                                                                                                                                                                                                                                                                                                                                                                                                                                                                                                                                                                                                                                                                                                                                                                                                                                                                                                               |                                                                                                          |  |  |  |
| proposed completion or recompletion.                                                                                                                                                                                                                                                                                                               | 1                                                                                                                                                                                                                                                                                                                                                                                                                                                                                                                                                                                                                                                                                                                                                                                                                                                                                                                                                                                                                                                                                                                                                                                                                                                                                                                                                                                                                                                                                                                                                                                                                                                                                                                                                                                                                                                                                                                                                                                                                                                                                                                             |                                                                                                          |  |  |  |
|                                                                                                                                                                                                                                                                                                                                                    |                                                                                                                                                                                                                                                                                                                                                                                                                                                                                                                                                                                                                                                                                                                                                                                                                                                                                                                                                                                                                                                                                                                                                                                                                                                                                                                                                                                                                                                                                                                                                                                                                                                                                                                                                                                                                                                                                                                                                                                                                                                                                                                               |                                                                                                          |  |  |  |
| EOG Resources, Inc. plans to plug and abandon this                                                                                                                                                                                                                                                                                                 | well as follows:                                                                                                                                                                                                                                                                                                                                                                                                                                                                                                                                                                                                                                                                                                                                                                                                                                                                                                                                                                                                                                                                                                                                                                                                                                                                                                                                                                                                                                                                                                                                                                                                                                                                                                                                                                                                                                                                                                                                                                                                                                                                                                              |                                                                                                          |  |  |  |
| 200 resources, me. plans to plag and doubten the                                                                                                                                                                                                                                                                                                   | well as follows.                                                                                                                                                                                                                                                                                                                                                                                                                                                                                                                                                                                                                                                                                                                                                                                                                                                                                                                                                                                                                                                                                                                                                                                                                                                                                                                                                                                                                                                                                                                                                                                                                                                                                                                                                                                                                                                                                                                                                                                                                                                                                                              |                                                                                                          |  |  |  |
| 1. MIRU all safety equipment as needed. NU BO                                                                                                                                                                                                                                                                                                      | P. POOH with production equipment.                                                                                                                                                                                                                                                                                                                                                                                                                                                                                                                                                                                                                                                                                                                                                                                                                                                                                                                                                                                                                                                                                                                                                                                                                                                                                                                                                                                                                                                                                                                                                                                                                                                                                                                                                                                                                                                                                                                                                                                                                                                                                            |                                                                                                          |  |  |  |
|                                                                                                                                                                                                                                                                                                                                                    |                                                                                                                                                                                                                                                                                                                                                                                                                                                                                                                                                                                                                                                                                                                                                                                                                                                                                                                                                                                                                                                                                                                                                                                                                                                                                                                                                                                                                                                                                                                                                                                                                                                                                                                                                                                                                                                                                                                                                                                                                                                                                                                               | OC and tag. This will cover Atoka perfs and top.                                                         |  |  |  |
| 3. Spot a 25 sx Class "H" cement plug from 9192                                                                                                                                                                                                                                                                                                    |                                                                                                                                                                                                                                                                                                                                                                                                                                                                                                                                                                                                                                                                                                                                                                                                                                                                                                                                                                                                                                                                                                                                                                                                                                                                                                                                                                                                                                                                                                                                                                                                                                                                                                                                                                                                                                                                                                                                                                                                                                                                                                                               |                                                                                                          |  |  |  |
| 4. Spot a 25 sx Class "H" cement plug from 7866                                                                                                                                                                                                                                                                                                    |                                                                                                                                                                                                                                                                                                                                                                                                                                                                                                                                                                                                                                                                                                                                                                                                                                                                                                                                                                                                                                                                                                                                                                                                                                                                                                                                                                                                                                                                                                                                                                                                                                                                                                                                                                                                                                                                                                                                                                                                                                                                                                                               |                                                                                                          |  |  |  |
| 5. Spot a 25 sx Class "C" cement plug from 5585                                                                                                                                                                                                                                                                                                    | '-5333'. This will cover Glorieta top.                                                                                                                                                                                                                                                                                                                                                                                                                                                                                                                                                                                                                                                                                                                                                                                                                                                                                                                                                                                                                                                                                                                                                                                                                                                                                                                                                                                                                                                                                                                                                                                                                                                                                                                                                                                                                                                                                                                                                                                                                                                                                        |                                                                                                          |  |  |  |
| 6. Perforate at 4265'. Attempt injection rate. Spot                                                                                                                                                                                                                                                                                                | a 25 sx Class "C" cement plug from 426                                                                                                                                                                                                                                                                                                                                                                                                                                                                                                                                                                                                                                                                                                                                                                                                                                                                                                                                                                                                                                                                                                                                                                                                                                                                                                                                                                                                                                                                                                                                                                                                                                                                                                                                                                                                                                                                                                                                                                                                                                                                                        | 5'-4013'. WOC and tag. This will cover casing                                                            |  |  |  |
| shoe and San Andres top.                                                                                                                                                                                                                                                                                                                           |                                                                                                                                                                                                                                                                                                                                                                                                                                                                                                                                                                                                                                                                                                                                                                                                                                                                                                                                                                                                                                                                                                                                                                                                                                                                                                                                                                                                                                                                                                                                                                                                                                                                                                                                                                                                                                                                                                                                                                                                                                                                                                                               |                                                                                                          |  |  |  |
|                                                                                                                                                                                                                                                                                                                                                    |                                                                                                                                                                                                                                                                                                                                                                                                                                                                                                                                                                                                                                                                                                                                                                                                                                                                                                                                                                                                                                                                                                                                                                                                                                                                                                                                                                                                                                                                                                                                                                                                                                                                                                                                                                                                                                                                                                                                                                                                                                                                                                                               |                                                                                                          |  |  |  |
| 7. Spot a 25 sx Class "C" cement plug from 2869                                                                                                                                                                                                                                                                                                    |                                                                                                                                                                                                                                                                                                                                                                                                                                                                                                                                                                                                                                                                                                                                                                                                                                                                                                                                                                                                                                                                                                                                                                                                                                                                                                                                                                                                                                                                                                                                                                                                                                                                                                                                                                                                                                                                                                                                                                                                                                                                                                                               |                                                                                                          |  |  |  |
| 8. Spot a 25 sx Class "C" cement plug from 2250                                                                                                                                                                                                                                                                                                    | '-1998'. This will cover Rustler top.                                                                                                                                                                                                                                                                                                                                                                                                                                                                                                                                                                                                                                                                                                                                                                                                                                                                                                                                                                                                                                                                                                                                                                                                                                                                                                                                                                                                                                                                                                                                                                                                                                                                                                                                                                                                                                                                                                                                                                                                                                                                                         |                                                                                                          |  |  |  |
| <ul><li>8. Spot a 25 sx Class "C" cement plug from 2250</li><li>9. Perforate at 481'. Attempt injection rate. Spot 5</li></ul>                                                                                                                                                                                                                     | '-1998'. This will cover Rustler top. 50 sx Class "C" cement at 481' and circu                                                                                                                                                                                                                                                                                                                                                                                                                                                                                                                                                                                                                                                                                                                                                                                                                                                                                                                                                                                                                                                                                                                                                                                                                                                                                                                                                                                                                                                                                                                                                                                                                                                                                                                                                                                                                                                                                                                                                                                                                                                | late up to surface. Back fill as needed.                                                                 |  |  |  |
| 8. Spot a 25 sx Class "C" cement plug from 2250                                                                                                                                                                                                                                                                                                    | '-1998'. This will cover Rustler top. 50 sx Class "C" cement at 481' and circu                                                                                                                                                                                                                                                                                                                                                                                                                                                                                                                                                                                                                                                                                                                                                                                                                                                                                                                                                                                                                                                                                                                                                                                                                                                                                                                                                                                                                                                                                                                                                                                                                                                                                                                                                                                                                                                                                                                                                                                                                                                | late up to surface. Back fill as needed.                                                                 |  |  |  |
| <ul> <li>8. Spot a 25 sx Class "C" cement plug from 2250</li> <li>9. Perforate at 481'. Attempt injection rate. Spot 5</li> <li>10. Cut off wellhead and install dry hole marker. C</li> </ul>                                                                                                                                                     | '-1998'. This will cover Rustler top.<br>50 sx Class "C" cement at 481' and circulean location as per regulated.                                                                                                                                                                                                                                                                                                                                                                                                                                                                                                                                                                                                                                                                                                                                                                                                                                                                                                                                                                                                                                                                                                                                                                                                                                                                                                                                                                                                                                                                                                                                                                                                                                                                                                                                                                                                                                                                                                                                                                                                              | •                                                                                                        |  |  |  |
| <ul> <li>8. Spot a 25 sx Class "C" cement plug from 2250</li> <li>9. Perforate at 481'. Attempt injection rate. Spot 5</li> <li>10. Cut off wellhead and install dry hole marker. C</li> </ul>                                                                                                                                                     | '-1998'. This will cover Rustler top. 50 sx Class "C" cement at 481' and circu                                                                                                                                                                                                                                                                                                                                                                                                                                                                                                                                                                                                                                                                                                                                                                                                                                                                                                                                                                                                                                                                                                                                                                                                                                                                                                                                                                                                                                                                                                                                                                                                                                                                                                                                                                                                                                                                                                                                                                                                                                                | •                                                                                                        |  |  |  |
| <ul> <li>8. Spot a 25 sx Class "C" cement plug from 2250</li> <li>9. Perforate at 481'. Attempt injection rate. Spot 5</li> <li>10. Cut off wellhead and install dry hole marker. C</li> </ul>                                                                                                                                                     | '-1998'. This will cover Rustler top.<br>50 sx Class "C" cement at 481' and circulean location as per regulated.                                                                                                                                                                                                                                                                                                                                                                                                                                                                                                                                                                                                                                                                                                                                                                                                                                                                                                                                                                                                                                                                                                                                                                                                                                                                                                                                                                                                                                                                                                                                                                                                                                                                                                                                                                                                                                                                                                                                                                                                              | •                                                                                                        |  |  |  |
| <ul> <li>8. Spot a 25 sx Class "C" cement plug from 2250</li> <li>9. Perforate at 481'. Attempt injection rate. Spot 3</li> <li>10. Cut off wellhead and install dry hole marker. C</li> <li>Wellbore schematics attached</li> </ul> LPC Area Below                                                                                                | ?-1998'. This will cover Rustler top. 50 sx Class "C" cement at 481' and circulean location as per regulated.  ground marker send pics before to the second | •                                                                                                        |  |  |  |
| <ul> <li>8. Spot a 25 sx Class "C" cement plug from 2250</li> <li>9. Perforate at 481'. Attempt injection rate. Spot 5</li> <li>10. Cut off wellhead and install dry hole marker. C</li> </ul>                                                                                                                                                     | '-1998'. This will cover Rustler top.<br>50 sx Class "C" cement at 481' and circulean location as per regulated.                                                                                                                                                                                                                                                                                                                                                                                                                                                                                                                                                                                                                                                                                                                                                                                                                                                                                                                                                                                                                                                                                                                                                                                                                                                                                                                                                                                                                                                                                                                                                                                                                                                                                                                                                                                                                                                                                                                                                                                                              | packfilling hole  SEE ATTACHED CONDITIONS                                                                |  |  |  |
| <ul> <li>8. Spot a 25 sx Class "C" cement plug from 2250</li> <li>9. Perforate at 481'. Attempt injection rate. Spot 3</li> <li>10. Cut off wellhead and install dry hole marker. C</li> <li>Wellbore schematics attached</li> </ul> LPC Area Below                                                                                                | ?-1998'. This will cover Rustler top. 50 sx Class "C" cement at 481' and circulean location as per regulated.  ground marker send pics before to the second | packfilling hole                                                                                         |  |  |  |
| 8. Spot a 25 sx Class "C" cement plug from 2250 9. Perforate at 481'. Attempt injection rate. Spot 3 10. Cut off wellhead and install dry hole marker. C Wellbore schematics attached LPC Area Below Spud Date:                                                                                                                                    | ?-1998'. This will cover Rustler top. 50 sx Class "C" cement at 481' and circular lean location as per regulated.  ground marker send pics before k  Rig Release Date:                                                                                                                                                                                                                                                                                                                                                                                                                                                                                                                                                                                                                                                                                                                                                                                                                                                                                                                                                                                                                                                                                                                                                                                                                                                                                                                                                                                                                                                                                                                                                                                                                                                                                                                                                                                                                                                                                                                                                        | SEE ATTACHED CONDITIONS OF APPROVAL                                                                      |  |  |  |
| <ul> <li>8. Spot a 25 sx Class "C" cement plug from 2250</li> <li>9. Perforate at 481'. Attempt injection rate. Spot 3</li> <li>10. Cut off wellhead and install dry hole marker. C</li> <li>Wellbore schematics attached</li> </ul> LPC Area Below                                                                                                | ?-1998'. This will cover Rustler top. 50 sx Class "C" cement at 481' and circular lean location as per regulated.  ground marker send pics before k  Rig Release Date:                                                                                                                                                                                                                                                                                                                                                                                                                                                                                                                                                                                                                                                                                                                                                                                                                                                                                                                                                                                                                                                                                                                                                                                                                                                                                                                                                                                                                                                                                                                                                                                                                                                                                                                                                                                                                                                                                                                                                        | SEE ATTACHED CONDITIONS OF APPROVAL                                                                      |  |  |  |
| 8. Spot a 25 sx Class "C" cement plug from 2250 9. Perforate at 481'. Attempt injection rate. Spot 3 10. Cut off wellhead and install dry hole marker. C Wellbore schematics attached LPC Area Below  Spud Date:                                                                                                                                   | 2-1998'. This will cover Rustler top. 50 sx Class "C" cement at 481' and circulean location as per regulated.  ground marker send pics before k  Rig Release Date:                                                                                                                                                                                                                                                                                                                                                                                                                                                                                                                                                                                                                                                                                                                                                                                                                                                                                                                                                                                                                                                                                                                                                                                                                                                                                                                                                                                                                                                                                                                                                                                                                                                                                                                                                                                                                                                                                                                                                            | SEE ATTACHED CONDITIONS OF APPROVAL ge and belief.                                                       |  |  |  |
| 8. Spot a 25 sx Class "C" cement plug from 2250 9. Perforate at 481'. Attempt injection rate. Spot 3 10. Cut off wellhead and install dry hole marker. C Wellbore schematics attached LPC Area Below Spud Date:                                                                                                                                    | ?-1998'. This will cover Rustler top. 50 sx Class "C" cement at 481' and circular lean location as per regulated.  ground marker send pics before k  Rig Release Date:                                                                                                                                                                                                                                                                                                                                                                                                                                                                                                                                                                                                                                                                                                                                                                                                                                                                                                                                                                                                                                                                                                                                                                                                                                                                                                                                                                                                                                                                                                                                                                                                                                                                                                                                                                                                                                                                                                                                                        | SEE ATTACHED CONDITIONS OF APPROVAL ge and belief.                                                       |  |  |  |
| 8. Spot a 25 sx Class "C" cement plug from 2250 9. Perforate at 481'. Attempt injection rate. Spot 3 10. Cut off wellhead and install dry hole marker. C Wellbore schematics attached LPC Area Below  Spud Date:  I hereby certify that the information above is true at SIGNATURE Tina Huerta                                                     | 2-1998'. This will cover Rustler top. 50 sx Class "C" cement at 481' and circulan location as per regulated.  ground marker send pics before to the Rig Release Date:  nd complete to the best of my knowled.  TITLE Regulatory Specialist                                                                                                                                                                                                                                                                                                                                                                                                                                                                                                                                                                                                                                                                                                                                                                                                                                                                                                                                                                                                                                                                                                                                                                                                                                                                                                                                                                                                                                                                                                                                                                                                                                                                                                                                                                                                                                                                                    | SEE ATTACHED CONDITIONS OF APPROVAL  ge and belief.  DATE March 17, 2022                                 |  |  |  |
| 8. Spot a 25 sx Class "C" cement plug from 2250 9. Perforate at 481'. Attempt injection rate. Spot 3 10. Cut off wellhead and install dry hole marker. C Wellbore schematics attached LPC Area Below  Spud Date:  I hereby certify that the information above is true at SIGNATURE Tina Huerta  Type or print name Tina Huerta                     | 2-1998'. This will cover Rustler top. 50 sx Class "C" cement at 481' and circulean location as per regulated.  ground marker send pics before k  Rig Release Date:                                                                                                                                                                                                                                                                                                                                                                                                                                                                                                                                                                                                                                                                                                                                                                                                                                                                                                                                                                                                                                                                                                                                                                                                                                                                                                                                                                                                                                                                                                                                                                                                                                                                                                                                                                                                                                                                                                                                                            | SEE ATTACHED CONDITIONS OF APPROVAL  ge and belief.  DATE March 17, 2022                                 |  |  |  |
| 8. Spot a 25 sx Class "C" cement plug from 2250 9. Perforate at 481'. Attempt injection rate. Spot 3 10. Cut off wellhead and install dry hole marker. C Wellbore schematics attached LPC Area Below  Spud Date:  I hereby certify that the information above is true at SIGNATURE Tina Huerta  Type or print name Tina Huerta  For State Use Only | 2-1998'. This will cover Rustler top. 50 sx Class "C" cement at 481' and circulan location as per regulated.  ground marker send pics before to the Rig Release Date:  nd complete to the best of my knowled.  TITLE Regulatory Specialist                                                                                                                                                                                                                                                                                                                                                                                                                                                                                                                                                                                                                                                                                                                                                                                                                                                                                                                                                                                                                                                                                                                                                                                                                                                                                                                                                                                                                                                                                                                                                                                                                                                                                                                                                                                                                                                                                    | SEE ATTACHED CONDITIONS OF APPROVAL  ge and belief.  DATE March 17, 2022                                 |  |  |  |
| 8. Spot a 25 sx Class "C" cement plug from 2250 9. Perforate at 481'. Attempt injection rate. Spot 3 10. Cut off wellhead and install dry hole marker. C Wellbore schematics attached LPC Area Below  Spud Date:  I hereby certify that the information above is true at SIGNATURE Tina Huerta  Type or print name Tina Huerta  For State Use Only | 2-1998'. This will cover Rustler top. 50 sx Class "C" cement at 481' and circulan location as per regulated.  ground marker send pics before to the Rig Release Date:  TITLE Regulatory Specialis  E-mail address: tina_huerta@eogres                                                                                                                                                                                                                                                                                                                                                                                                                                                                                                                                                                                                                                                                                                                                                                                                                                                                                                                                                                                                                                                                                                                                                                                                                                                                                                                                                                                                                                                                                                                                                                                                                                                                                                                                                                                                                                                                                         | SEE ATTACHED CONDITIONS OF APPROVAL  ge and belief.  DATE March 17, 2022  Durces.com PHONE: 575-748-4168 |  |  |  |
| 8. Spot a 25 sx Class "C" cement plug from 2250 9. Perforate at 481'. Attempt injection rate. Spot 3 10. Cut off wellhead and install dry hole marker. C Wellbore schematics attached LPC Area Below  Spud Date:  I hereby certify that the information above is true at SIGNATURE Tina Huerta  Type or print name Tina Huerta                     | 2-1998'. This will cover Rustler top. 50 sx Class "C" cement at 481' and circulan location as per regulated.  ground marker send pics before to the Rig Release Date:  nd complete to the best of my knowled.  TITLE Regulatory Specialist                                                                                                                                                                                                                                                                                                                                                                                                                                                                                                                                                                                                                                                                                                                                                                                                                                                                                                                                                                                                                                                                                                                                                                                                                                                                                                                                                                                                                                                                                                                                                                                                                                                                                                                                                                                                                                                                                    | SEE ATTACHED CONDITIONS OF APPROVAL  ge and belief.  DATE March 17, 2022  Durces.com PHONE: 575-748-4168 |  |  |  |