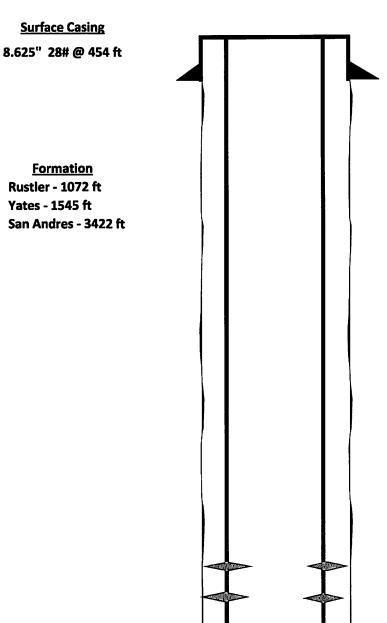

| eceived by OCD: 5/9/2022 7:15:17<br>Submit I Copy To Appropriate District   |                                                                                                                                                                                                                                                                                                                                                                                                                                                                                                                                                                                                                                                                                                                                                                                                                                                                                                                                                                                                                                                                                                                                                                                                                                                                                                                                                                                                                                                                                                                                                                                                                                                                                                                                                                                                                                                                                                                                                                                                                                                                                                                                | ov. Mo                | wiee                                       |                                          | Page 1 o                            |
|-----------------------------------------------------------------------------|--------------------------------------------------------------------------------------------------------------------------------------------------------------------------------------------------------------------------------------------------------------------------------------------------------------------------------------------------------------------------------------------------------------------------------------------------------------------------------------------------------------------------------------------------------------------------------------------------------------------------------------------------------------------------------------------------------------------------------------------------------------------------------------------------------------------------------------------------------------------------------------------------------------------------------------------------------------------------------------------------------------------------------------------------------------------------------------------------------------------------------------------------------------------------------------------------------------------------------------------------------------------------------------------------------------------------------------------------------------------------------------------------------------------------------------------------------------------------------------------------------------------------------------------------------------------------------------------------------------------------------------------------------------------------------------------------------------------------------------------------------------------------------------------------------------------------------------------------------------------------------------------------------------------------------------------------------------------------------------------------------------------------------------------------------------------------------------------------------------------------------|-----------------------|--------------------------------------------|------------------------------------------|-------------------------------------|
| Office                                                                      | State of New Mexico Energy, Minerals and Natural Resources                                                                                                                                                                                                                                                                                                                                                                                                                                                                                                                                                                                                                                                                                                                                                                                                                                                                                                                                                                                                                                                                                                                                                                                                                                                                                                                                                                                                                                                                                                                                                                                                                                                                                                                                                                                                                                                                                                                                                                                                                                                                     |                       |                                            |                                          | Form C-103<br>Revised July 18, 2013 |
| <u>District I</u> – (575) 393-6161<br>1625 N. French Dr., Hobbs, NM 88240   | Energy, witherars and matural Resources                                                                                                                                                                                                                                                                                                                                                                                                                                                                                                                                                                                                                                                                                                                                                                                                                                                                                                                                                                                                                                                                                                                                                                                                                                                                                                                                                                                                                                                                                                                                                                                                                                                                                                                                                                                                                                                                                                                                                                                                                                                                                        |                       |                                            | WELL API NO.                             | 110 1100 001 10, 2010               |
| District II - (575) 748-1283                                                | OIL CONSERVATION DIVISION                                                                                                                                                                                                                                                                                                                                                                                                                                                                                                                                                                                                                                                                                                                                                                                                                                                                                                                                                                                                                                                                                                                                                                                                                                                                                                                                                                                                                                                                                                                                                                                                                                                                                                                                                                                                                                                                                                                                                                                                                                                                                                      |                       |                                            | 30-005-1                                 |                                     |
| 811 S. First St., Artesia, NM 88210<br><u>District III</u> – (505) 334-6178 | 1220 South St. Francis Dr.                                                                                                                                                                                                                                                                                                                                                                                                                                                                                                                                                                                                                                                                                                                                                                                                                                                                                                                                                                                                                                                                                                                                                                                                                                                                                                                                                                                                                                                                                                                                                                                                                                                                                                                                                                                                                                                                                                                                                                                                                                                                                                     |                       |                                            | 5. Indicate Type                         |                                     |
| 1000 Rio Brazos Rd., Aztec, NM 87410                                        | Santa Fe, NM 87505                                                                                                                                                                                                                                                                                                                                                                                                                                                                                                                                                                                                                                                                                                                                                                                                                                                                                                                                                                                                                                                                                                                                                                                                                                                                                                                                                                                                                                                                                                                                                                                                                                                                                                                                                                                                                                                                                                                                                                                                                                                                                                             |                       |                                            | STATE  6. State Oil & Ga                 |                                     |
| District IV – (505) 476-3460 Santa Fe, NNI 87505                            |                                                                                                                                                                                                                                                                                                                                                                                                                                                                                                                                                                                                                                                                                                                                                                                                                                                                                                                                                                                                                                                                                                                                                                                                                                                                                                                                                                                                                                                                                                                                                                                                                                                                                                                                                                                                                                                                                                                                                                                                                                                                                                                                |                       | o. State Off & G                           | is Lease No.                             |                                     |
| SUNDRY NOT                                                                  | 7. Lease Name o                                                                                                                                                                                                                                                                                                                                                                                                                                                                                                                                                                                                                                                                                                                                                                                                                                                                                                                                                                                                                                                                                                                                                                                                                                                                                                                                                                                                                                                                                                                                                                                                                                                                                                                                                                                                                                                                                                                                                                                                                                                                                                                | r Unit Agreement Name |                                            |                                          |                                     |
| (DO NOT USE THIS FORM FOR PROPODIFFERENT RESERVOIR. USE "APPLI PROPOSALS.)  |                                                                                                                                                                                                                                                                                                                                                                                                                                                                                                                                                                                                                                                                                                                                                                                                                                                                                                                                                                                                                                                                                                                                                                                                                                                                                                                                                                                                                                                                                                                                                                                                                                                                                                                                                                                                                                                                                                                                                                                                                                                                                                                                |                       | 마음(1000mm) : 100mm(1000mm) : 100mm(1000mm) |                                          | Andres Unit                         |
| 1. Type of Well: Oil Well                                                   | Gas Well  Other                                                                                                                                                                                                                                                                                                                                                                                                                                                                                                                                                                                                                                                                                                                                                                                                                                                                                                                                                                                                                                                                                                                                                                                                                                                                                                                                                                                                                                                                                                                                                                                                                                                                                                                                                                                                                                                                                                                                                                                                                                                                                                                |                       |                                            | 8. Well Number                           | 023                                 |
| 2. Name of Operator                                                         |                                                                                                                                                                                                                                                                                                                                                                                                                                                                                                                                                                                                                                                                                                                                                                                                                                                                                                                                                                                                                                                                                                                                                                                                                                                                                                                                                                                                                                                                                                                                                                                                                                                                                                                                                                                                                                                                                                                                                                                                                                                                                                                                |                       |                                            | 9. OGRID Numb                            | per                                 |
| Cano Petro of New Mexico, Inc                                               | •                                                                                                                                                                                                                                                                                                                                                                                                                                                                                                                                                                                                                                                                                                                                                                                                                                                                                                                                                                                                                                                                                                                                                                                                                                                                                                                                                                                                                                                                                                                                                                                                                                                                                                                                                                                                                                                                                                                                                                                                                                                                                                                              |                       |                                            | 330485                                   | 33711                               |
| 3. Address of Operator<br>801 Cherry Street Suite 3200 Un                   | it 25 Fort Worth TV 76102                                                                                                                                                                                                                                                                                                                                                                                                                                                                                                                                                                                                                                                                                                                                                                                                                                                                                                                                                                                                                                                                                                                                                                                                                                                                                                                                                                                                                                                                                                                                                                                                                                                                                                                                                                                                                                                                                                                                                                                                                                                                                                      |                       |                                            | <ol><li>Pool name or Cato; San</li></ol> |                                     |
|                                                                             | ii 23 Fort Wortii, 1X 70102                                                                                                                                                                                                                                                                                                                                                                                                                                                                                                                                                                                                                                                                                                                                                                                                                                                                                                                                                                                                                                                                                                                                                                                                                                                                                                                                                                                                                                                                                                                                                                                                                                                                                                                                                                                                                                                                                                                                                                                                                                                                                                    |                       |                                            | Cato, Saii                               | Allules                             |
| 4. Well Location Unit Letter A                                              | 660 feet from the                                                                                                                                                                                                                                                                                                                                                                                                                                                                                                                                                                                                                                                                                                                                                                                                                                                                                                                                                                                                                                                                                                                                                                                                                                                                                                                                                                                                                                                                                                                                                                                                                                                                                                                                                                                                                                                                                                                                                                                                                                                                                                              |                       | N line and                                 | 660 fact from t                          | he E line                           |
| Section 11                                                                  | Township                                                                                                                                                                                                                                                                                                                                                                                                                                                                                                                                                                                                                                                                                                                                                                                                                                                                                                                                                                                                                                                                                                                                                                                                                                                                                                                                                                                                                                                                                                                                                                                                                                                                                                                                                                                                                                                                                                                                                                                                                                                                                                                       | 08S                   | Range 30E                                  |                                          | County Chaves                       |
| Section 11                                                                  | 11. Elevation (Show whet                                                                                                                                                                                                                                                                                                                                                                                                                                                                                                                                                                                                                                                                                                                                                                                                                                                                                                                                                                                                                                                                                                                                                                                                                                                                                                                                                                                                                                                                                                                                                                                                                                                                                                                                                                                                                                                                                                                                                                                                                                                                                                       |                       |                                            |                                          | County Chaves                       |
|                                                                             | 4152                                                                                                                                                                                                                                                                                                                                                                                                                                                                                                                                                                                                                                                                                                                                                                                                                                                                                                                                                                                                                                                                                                                                                                                                                                                                                                                                                                                                                                                                                                                                                                                                                                                                                                                                                                                                                                                                                                                                                                                                                                                                                                                           | ner DR,               | TARB, KI, GR, etc.)                        |                                          |                                     |
| 42 61 1                                                                     |                                                                                                                                                                                                                                                                                                                                                                                                                                                                                                                                                                                                                                                                                                                                                                                                                                                                                                                                                                                                                                                                                                                                                                                                                                                                                                                                                                                                                                                                                                                                                                                                                                                                                                                                                                                                                                                                                                                                                                                                                                                                                                                                |                       |                                            | - 0.                                     | _                                   |
| 12. Check                                                                   | Appropriate Box to Indi                                                                                                                                                                                                                                                                                                                                                                                                                                                                                                                                                                                                                                                                                                                                                                                                                                                                                                                                                                                                                                                                                                                                                                                                                                                                                                                                                                                                                                                                                                                                                                                                                                                                                                                                                                                                                                                                                                                                                                                                                                                                                                        | cate N                | ature of Notice, I                         | Report or Other                          | Data                                |
| NOTICE OF IN                                                                | ITENTION TO:                                                                                                                                                                                                                                                                                                                                                                                                                                                                                                                                                                                                                                                                                                                                                                                                                                                                                                                                                                                                                                                                                                                                                                                                                                                                                                                                                                                                                                                                                                                                                                                                                                                                                                                                                                                                                                                                                                                                                                                                                                                                                                                   |                       | SUBS                                       | SEQUENT RE                               | PORT OF:                            |
| PERFORM REMEDIAL WORK                                                       | PLUG AND ABANDON                                                                                                                                                                                                                                                                                                                                                                                                                                                                                                                                                                                                                                                                                                                                                                                                                                                                                                                                                                                                                                                                                                                                                                                                                                                                                                                                                                                                                                                                                                                                                                                                                                                                                                                                                                                                                                                                                                                                                                                                                                                                                                               | $\boxtimes$           | REMEDIAL WORK                              | <                                        | ALTERING CASING                     |
| TEMPORARILY ABANDON                                                         | to control of the con |                       | COMMENCE DRIL                              | LLING OPNS.                              | P AND A                             |
| PULL OR ALTER CASING                                                        | MULTIPLE COMPL                                                                                                                                                                                                                                                                                                                                                                                                                                                                                                                                                                                                                                                                                                                                                                                                                                                                                                                                                                                                                                                                                                                                                                                                                                                                                                                                                                                                                                                                                                                                                                                                                                                                                                                                                                                                                                                                                                                                                                                                                                                                                                                 |                       | CASING/CEMENT                              | JOB 🗌                                    |                                     |
| DOWNHOLE COMMINGLE                                                          |                                                                                                                                                                                                                                                                                                                                                                                                                                                                                                                                                                                                                                                                                                                                                                                                                                                                                                                                                                                                                                                                                                                                                                                                                                                                                                                                                                                                                                                                                                                                                                                                                                                                                                                                                                                                                                                                                                                                                                                                                                                                                                                                |                       |                                            |                                          |                                     |
| CLOSED-LOOP SYSTEM  OTHER:                                                  |                                                                                                                                                                                                                                                                                                                                                                                                                                                                                                                                                                                                                                                                                                                                                                                                                                                                                                                                                                                                                                                                                                                                                                                                                                                                                                                                                                                                                                                                                                                                                                                                                                                                                                                                                                                                                                                                                                                                                                                                                                                                                                                                | П                     | OTHER:                                     |                                          | П                                   |
| 13. Describe proposed or comp                                               | oleted operations. (Clearly s                                                                                                                                                                                                                                                                                                                                                                                                                                                                                                                                                                                                                                                                                                                                                                                                                                                                                                                                                                                                                                                                                                                                                                                                                                                                                                                                                                                                                                                                                                                                                                                                                                                                                                                                                                                                                                                                                                                                                                                                                                                                                                  | tate all p            |                                            | give pertinent date                      | es, including estimated date        |
|                                                                             | ork). SEE RULE 19.15.7.14                                                                                                                                                                                                                                                                                                                                                                                                                                                                                                                                                                                                                                                                                                                                                                                                                                                                                                                                                                                                                                                                                                                                                                                                                                                                                                                                                                                                                                                                                                                                                                                                                                                                                                                                                                                                                                                                                                                                                                                                                                                                                                      |                       |                                            |                                          |                                     |
| NIMOCD along to along this                                                  |                                                                                                                                                                                                                                                                                                                                                                                                                                                                                                                                                                                                                                                                                                                                                                                                                                                                                                                                                                                                                                                                                                                                                                                                                                                                                                                                                                                                                                                                                                                                                                                                                                                                                                                                                                                                                                                                                                                                                                                                                                                                                                                                | .4411                 |                                            | dd:Catio                                 | a thausta                           |
| NMOCD plans to plug this v                                                  | well in accordance with the a                                                                                                                                                                                                                                                                                                                                                                                                                                                                                                                                                                                                                                                                                                                                                                                                                                                                                                                                                                                                                                                                                                                                                                                                                                                                                                                                                                                                                                                                                                                                                                                                                                                                                                                                                                                                                                                                                                                                                                                                                                                                                                  | ittacned              | procedure and any a                        | agreed modification                      | is thereto.                         |
| ESTIMATED START DAT                                                         | ΓE 5/15/22                                                                                                                                                                                                                                                                                                                                                                                                                                                                                                                                                                                                                                                                                                                                                                                                                                                                                                                                                                                                                                                                                                                                                                                                                                                                                                                                                                                                                                                                                                                                                                                                                                                                                                                                                                                                                                                                                                                                                                                                                                                                                                                     |                       |                                            |                                          |                                     |
|                                                                             |                                                                                                                                                                                                                                                                                                                                                                                                                                                                                                                                                                                                                                                                                                                                                                                                                                                                                                                                                                                                                                                                                                                                                                                                                                                                                                                                                                                                                                                                                                                                                                                                                                                                                                                                                                                                                                                                                                                                                                                                                                                                                                                                |                       |                                            |                                          |                                     |
|                                                                             |                                                                                                                                                                                                                                                                                                                                                                                                                                                                                                                                                                                                                                                                                                                                                                                                                                                                                                                                                                                                                                                                                                                                                                                                                                                                                                                                                                                                                                                                                                                                                                                                                                                                                                                                                                                                                                                                                                                                                                                                                                                                                                                                |                       |                                            |                                          |                                     |
| LPC Area Below ground mai                                                   | rker send pics before bac                                                                                                                                                                                                                                                                                                                                                                                                                                                                                                                                                                                                                                                                                                                                                                                                                                                                                                                                                                                                                                                                                                                                                                                                                                                                                                                                                                                                                                                                                                                                                                                                                                                                                                                                                                                                                                                                                                                                                                                                                                                                                                      | ckfilling             | hole                                       |                                          |                                     |
|                                                                             |                                                                                                                                                                                                                                                                                                                                                                                                                                                                                                                                                                                                                                                                                                                                                                                                                                                                                                                                                                                                                                                                                                                                                                                                                                                                                                                                                                                                                                                                                                                                                                                                                                                                                                                                                                                                                                                                                                                                                                                                                                                                                                                                |                       |                                            |                                          |                                     |
|                                                                             |                                                                                                                                                                                                                                                                                                                                                                                                                                                                                                                                                                                                                                                                                                                                                                                                                                                                                                                                                                                                                                                                                                                                                                                                                                                                                                                                                                                                                                                                                                                                                                                                                                                                                                                                                                                                                                                                                                                                                                                                                                                                                                                                |                       |                                            |                                          |                                     |
|                                                                             |                                                                                                                                                                                                                                                                                                                                                                                                                                                                                                                                                                                                                                                                                                                                                                                                                                                                                                                                                                                                                                                                                                                                                                                                                                                                                                                                                                                                                                                                                                                                                                                                                                                                                                                                                                                                                                                                                                                                                                                                                                                                                                                                |                       |                                            |                                          |                                     |
|                                                                             |                                                                                                                                                                                                                                                                                                                                                                                                                                                                                                                                                                                                                                                                                                                                                                                                                                                                                                                                                                                                                                                                                                                                                                                                                                                                                                                                                                                                                                                                                                                                                                                                                                                                                                                                                                                                                                                                                                                                                                                                                                                                                                                                |                       | SEE ATTACHE                                | ED CONDITIONS                            | 3                                   |
| 0.15                                                                        | n' n                                                                                                                                                                                                                                                                                                                                                                                                                                                                                                                                                                                                                                                                                                                                                                                                                                                                                                                                                                                                                                                                                                                                                                                                                                                                                                                                                                                                                                                                                                                                                                                                                                                                                                                                                                                                                                                                                                                                                                                                                                                                                                                           |                       | OF APPROVAL                                |                                          |                                     |
| Spud Date:                                                                  | Rig Re                                                                                                                                                                                                                                                                                                                                                                                                                                                                                                                                                                                                                                                                                                                                                                                                                                                                                                                                                                                                                                                                                                                                                                                                                                                                                                                                                                                                                                                                                                                                                                                                                                                                                                                                                                                                                                                                                                                                                                                                                                                                                                                         | lease Da              | ite:                                       |                                          |                                     |
|                                                                             |                                                                                                                                                                                                                                                                                                                                                                                                                                                                                                                                                                                                                                                                                                                                                                                                                                                                                                                                                                                                                                                                                                                                                                                                                                                                                                                                                                                                                                                                                                                                                                                                                                                                                                                                                                                                                                                                                                                                                                                                                                                                                                                                |                       |                                            |                                          |                                     |
| I hereby certify that the information                                       | above is true and complete                                                                                                                                                                                                                                                                                                                                                                                                                                                                                                                                                                                                                                                                                                                                                                                                                                                                                                                                                                                                                                                                                                                                                                                                                                                                                                                                                                                                                                                                                                                                                                                                                                                                                                                                                                                                                                                                                                                                                                                                                                                                                                     | to the he             | est of my knowledge                        | and belief.                              |                                     |
|                                                                             |                                                                                                                                                                                                                                                                                                                                                                                                                                                                                                                                                                                                                                                                                                                                                                                                                                                                                                                                                                                                                                                                                                                                                                                                                                                                                                                                                                                                                                                                                                                                                                                                                                                                                                                                                                                                                                                                                                                                                                                                                                                                                                                                |                       | or or my michieuge                         |                                          |                                     |
| SIGNATURÉ DI NGCH                                                           | M TITLE A                                                                                                                                                                                                                                                                                                                                                                                                                                                                                                                                                                                                                                                                                                                                                                                                                                                                                                                                                                                                                                                                                                                                                                                                                                                                                                                                                                                                                                                                                                                                                                                                                                                                                                                                                                                                                                                                                                                                                                                                                                                                                                                      | Authoriz              | ed Representative_                         |                                          | DATE 5/9/22                         |
| Type or print name Drake McCullo For State Use Only                         | chE-mail                                                                                                                                                                                                                                                                                                                                                                                                                                                                                                                                                                                                                                                                                                                                                                                                                                                                                                                                                                                                                                                                                                                                                                                                                                                                                                                                                                                                                                                                                                                                                                                                                                                                                                                                                                                                                                                                                                                                                                                                                                                                                                                       | address:              | drake@dwsrigs.co                           | PHPH                                     | ONE: 505 320 1180                   |
|                                                                             | 1 4                                                                                                                                                                                                                                                                                                                                                                                                                                                                                                                                                                                                                                                                                                                                                                                                                                                                                                                                                                                                                                                                                                                                                                                                                                                                                                                                                                                                                                                                                                                                                                                                                                                                                                                                                                                                                                                                                                                                                                                                                                                                                                                            | 0                     | ulianas Off                                |                                          | F/40/00                             |
| APPROVED BY:                                                                | TOURSE TITLE                                                                                                                                                                                                                                                                                                                                                                                                                                                                                                                                                                                                                                                                                                                                                                                                                                                                                                                                                                                                                                                                                                                                                                                                                                                                                                                                                                                                                                                                                                                                                                                                                                                                                                                                                                                                                                                                                                                                                                                                                                                                                                                   | Com                   | pliance Officer A                          | DA                                       | TE_ 5/12/22                         |
| Conditions of Approval (if any)                                             |                                                                                                                                                                                                                                                                                                                                                                                                                                                                                                                                                                                                                                                                                                                                                                                                                                                                                                                                                                                                                                                                                                                                                                                                                                                                                                                                                                                                                                                                                                                                                                                                                                                                                                                                                                                                                                                                                                                                                                                                                                                                                                                                |                       | 263-6633                                   |                                          |                                     |