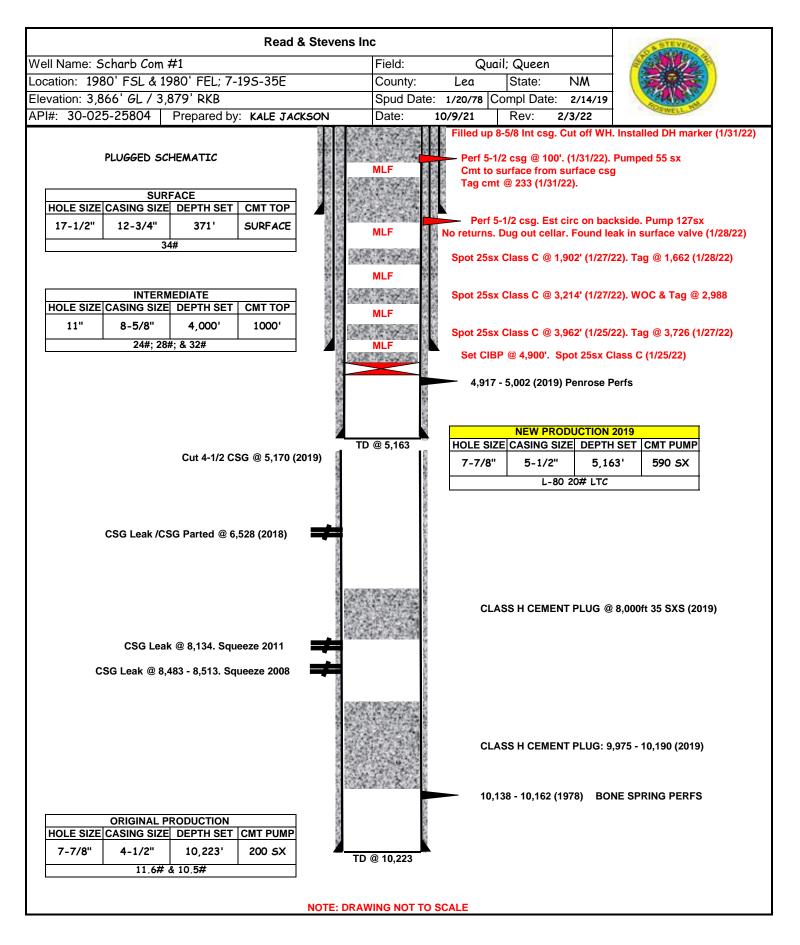

## Plugging Report Scharb Com #1 API 30-025-25804

1/24/2022 Move in rig up and move in plugging equipment. Dug out cellar to the intermediate head and plumb to the steel pit. Installed BOP and pulled OOH with 2 3/8" tubing. 135 joints to S/N with 1 mud joint.

1/25/2022 Set 5 ½" CIBP with wireline. RIH with tubing and tagged CIBP at 4900'. Circulated MLF and tested casing. Casing good to 500#. Spot 25 sx Class C cement on top od CIBP. POOH to 3962' and spot 25 sx cement. POOH and SION

1/27/2022 Tagged cement at 3726'. POOH to 3214' and spot 25 sx cement with CaCl. WOC and tagged cement at 2988'. POOH to 1902' and spot 25 sx cement. POOH and SION.

1/28/2022 Tagged cement at 1662'. Perforated 5  $\frac{1}{2}$ " casing at 421'. Established rate and laid down remaining tubing. Pumped cement down the 5  $\frac{1}{2}$ " casing to the perforations at 421'. Intended to circulated the cement to surface in/out of the 5  $\frac{1}{2}$ " casing. Pumped 127 sx with no cement to surface. Fluid started coming up around the wellhead in the cellar. Displace cement in the 5  $\frac{1}{2}$ " casing with 3 bbls water and shut in. Dug out cellar and found a bad connection on the surface head. Replace the connection and plumbed surface head to the pit. Shut down to wait on cement.

1/31/2022 Loaded the 5  $\frac{1}{2}$ " casing and tested to 1000#. Tagged cement at 223'. Perforated casing at 100'. Established rate into perforations. Good communication with the surface head, but no communication with the intermediate head. Circulated cement down the 5  $\frac{1}{2}$ " casing and up the surface annulus with 55 sx cement. Rigged down and cut off wellhead. Good cement in the 5  $\frac{1}{2}$ " and 12  $\frac{3}{4}$ " casing strings. Filled the 8 5/8" casing up with less than 1 sack of cement. Installed standard above ground marker, removed the anchors and back drug location.