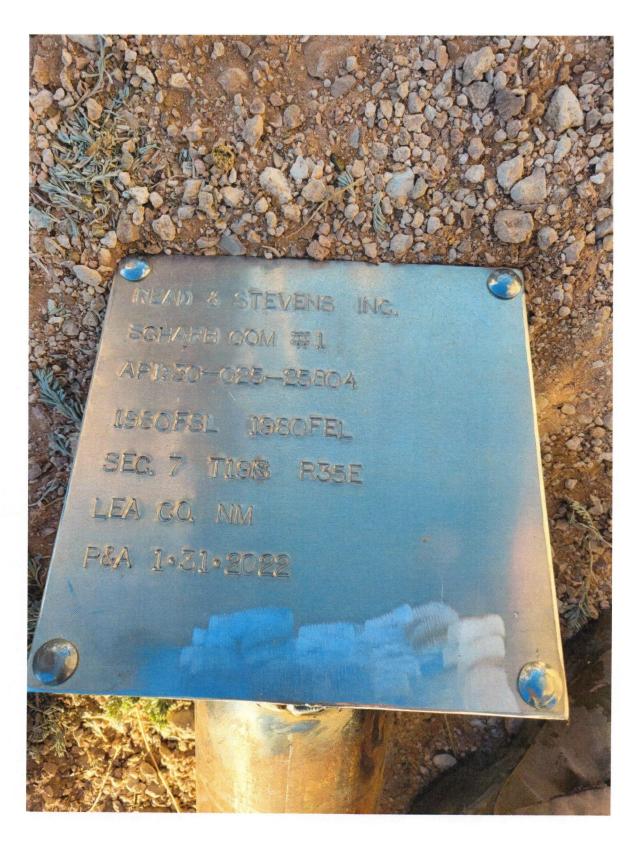

1/31/2022 Loaded the 5  $\frac{1}{2}$ " casing and tested to 1000#. Tagged cement at 223'. Perforated casing at 100'. Established rate into perforations. Good communication with the surface head, but no communication with the intermediate head. Circulated cement down the 5  $\frac{1}{2}$ " casing and up the surface annulus with 55 sx cement. Rigged down and cut off wellhead. Good cement in the 5  $\frac{1}{2}$ " and 12  $\frac{3}{4}$ " casing strings. Filled the 8 5/8" casing up with less than 1 sack of cement. Installed standard above ground marker, removed the anchors and back drug location.