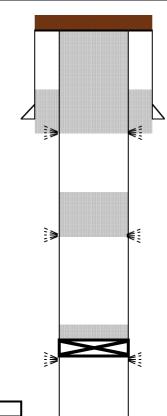

Tubing in well - 2-3/8" tubing Tubing run to 1742'

Perforate 5-1/2" at 350'
Squeeze 3.8 bbls of Cement - would not circulate - fill 5-1/2" to surface
Cut off casing 4' below grade - install cap
Backfill over well - restore grade and seed

Balanced Plug : 1180' - 885' Perf 4 holes @1180' MD

Cement 1710' - 1447' CIBP @ 1710'

Perforations: 1760' - 1770'

| Production Casing |        |
|-------------------|--------|
| Hole Size         | 8"     |
| TOC               |        |
| Method            |        |
| Csg Depth         | 1804'  |
| Size              | 5-1/2" |
| Weight            |        |
| Grade             |        |
| Connections       |        |
| Cement            | 150 sx |