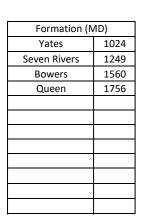

## South Lucky Lake Queen Unit 2X

| County, ST  | Chaves County, NM              |
|-------------|--------------------------------|
| Sec-Twn-Rng | D-27-15S-29E                   |
| Footage     | 330 FNL & 330 FWL              |
| Survey      | 32.993097°, -104.023690° NAD83 |
|             |                                |