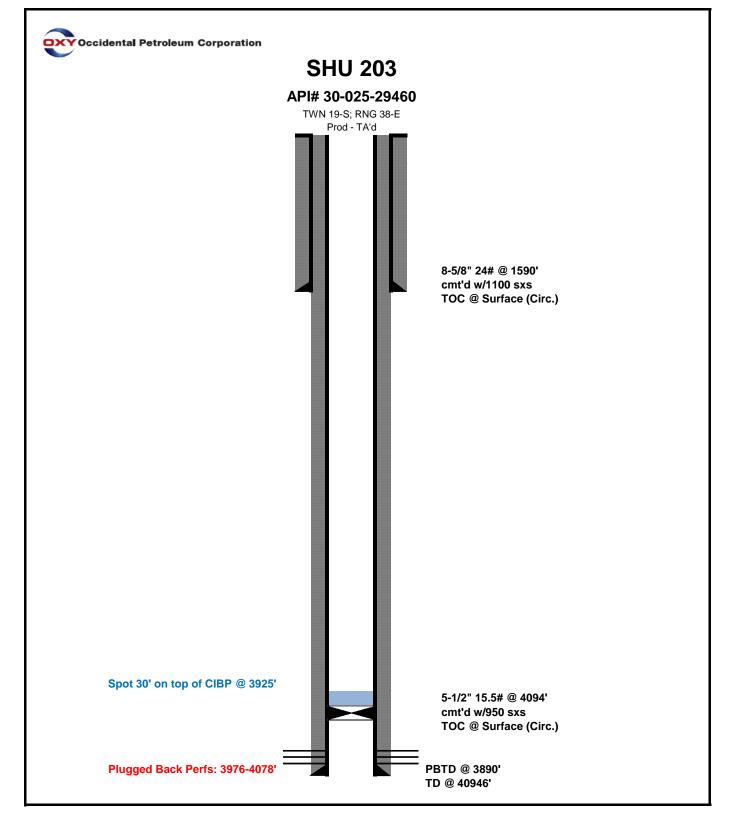

| Number         Revised August 1, 2011           WELL API No.         30:02:52:9460           Diff ST, Francis, Areas, M. 98210         DIL CONSERVATION DIVISION           Diff ST, Francis, Areas, M. 98210         DIL CONSERVATION DIVISION           Diff ST, Francis, Areas, M. 98210         Santa Fe, NM 87505           Diff ST, Francis, Dr., Santa Fe, NM         Santa Fe, NM 87505           Diff St, Francis, Dr., Santa Fe, NM         Santa Fe, NM 87505           Diff St, Francis, Dr., Santa Fe, NM         Santa Fe, NM 87505           Diff St, Santa Fe, NM 87505         Santa Fe, NM 87505           Diff St, Santa Fe, NM 87505         Santa Fe, NM 87505           Diff St, Santa Fe, NM 87505         Santa Fe, NM 87505           Diff St, Santa Fe, NM 87505         Santa Fe, NM 87505           Diff St, Santa Fe, NM 87505         Santa Fe, NM 87505           Diff St, Santa Fe, NM 87505         Santa Fe, NM 87505           Diff St, Santa Fe, NM 87505         Santa Fe, NM 87505           Diff St, Santa Fe, NM 87505         Santa Fe, NM 87505           Diff St, Santa Fe, NM 87505         Santa Fe, NM 87505           Diff St, Santa Fe, NM 87505         Santa Fe, NM 87505           Diff St, Santa Fe, NM 87505         Santa Fe, NM 87505           Diff St, Santa Fe, NM 87505         Santa Fe, NM 87505           Diff                                                                                                                                                                                                                                                                                                                                                                                                                                                                                                                                                                                                                                                                                                                                                  | ceived by OCD: 3/16/2022 12:55:2                                                      | State of New M                            | exico               |                        | Form C-103        |
|------------------------------------------------------------------------------------------------------------------------------------------------------------------------------------------------------------------------------------------------------------------------------------------------------------------------------------------------------------------------------------------------------------------------------------------------------------------------------------------------------------------------------------------------------------------------------------------------------------------------------------------------------------------------------------------------------------------------------------------------------------------------------------------------------------------------------------------------------------------------------------------------------------------------------------------------------------------------------------------------------------------------------------------------------------------------------------------------------------------------------------------------------------------------------------------------------------------------------------------------------------------------------------------------------------------------------------------------------------------------------------------------------------------------------------------------------------------------------------------------------------------------------------------------------------------------------------------------------------------------------------------------------------------------------------------------------------------------------------------------------------------------------------------------------------------------------------------------------------------------------------------------------------------------------------------------------------------------------------------------------------------------------------------------------------------------------------------------------------------------------|---------------------------------------------------------------------------------------|-------------------------------------------|---------------------|------------------------|-------------------|
| 1633 N. Funcia Dr., Toolas, M. 1820       WELL APPI NO.         113 S. Brais D., Anska, N. M. 8210       120 South St. Francis Dr.         113 S. Brais D., Santa F., NM       Santa F., NM 87505         120 South St. Francis Dr.       Santa F., NM 87505         121 S. Brais D., Santa F., NM       Santa F., NM 87505         121 S. Brais D., Santa F., NM       Santa F., NM 87505         121 S. St. Francis D., Santa F., NM       Santa F., NM 87505         121 S. St. Francis D., Santa F., NM       Santa F., NM 87505         121 S. St. Francis D., Santa F., NM       Santa F., NM 87505         121 S. St. Francis D., Santa F., NM       Santa F., NM 87505         121 S. St. Francis D., Santa F., NM 87505       Santa F., NM 87505         1220 South St. Francis D., Santa F., NM 87505       Santa F., NM 87505         120 Strancis D., Santa F., SM 800 DEPORTS ON WELLS       Santa F., NM 87505         120 Strancis D., Santa F., SM 800 DEPORTS ON WELLS       Santa F., NM 87505         120 Strancis D., Santa F., SM 800 DEPORTS ON WELLS       Santa F., NM 87505         120 Strancis D., Santa F., NM 87505       Santa F., NM 87505         120 Strancis D., Santa F., NM 87505       Santa F., NM 87505         120 Strancis D., Santa F., NM 87505       Santa F., NM 87505         120 Strancis D., Santa F., NM 87505       Santa R, Santa S., NM 8750         <                                                                                                                                                                                                                                                                                                                                                                                                                                                                                                                                                                                                                                                                                                                   | Office District $I = (575) 393-6161$                                                  |                                           |                     |                        |                   |
| 111 S. Find S., Areds, MM 8210       DDL CONSERVATION DIVISION         111 S. Diversity J. 2010       1220 Suth S. Findicate Type of Lances Dr.         112 S. The S. How S. C. State OR REPORTS ON WELLS       S. Late OR & Case No.         112 S. S. Findicate Type of Lance       S. State OR & Case No.         123 S. S. Findicate Type of Lance       S. UNDRY NOTICES AND REPORTS ON WELLS         113 S. The S. How S. ON REPORTS AND WELLS       S. State OR & Case No.         114 S. The S. Areas S. State OR REPORTS ON WELLS       S. Well Number:         115 S. The S. The S. State OR REPORTS ON WELLS       S. Well Number:         12 Systemas Dr. Sama Fe, NM       S. Well Number:         13 Systemas Dr. Sama Fe, NM       S. Well Number:         14 Systemas Dr. Sama Fe, NM       S. Well Number:         15 Top of Well: Oil Well C. Gas Well    Other:       D. OGRID Number:         15 Top of Well: Oil Well C. Gas Well    Other:       D. Orgen tor         15 Top of Partor       The Sing and Argen Sing Sing Sing Sing Sing Sing Sing Sin                                                                                                                                                                                                                                                                                                                                                                                                                                                                                                                                                                                                                                                                                                                                                                                                                                                                                                                                                                                                                                                 | 1625 N. French Dr., Hobbs, NM 88240                                                   |                                           |                     |                        |                   |
| Datact III - G89 334-078       1220 South St. Francis Dr.<br>Santa Fe, NM 87505       Sinte St. PEE                                                                                                                                                                                                                                                                                                                                                                                                                                                                                                                                                                                                                                                                                                                                                                                                                                                                                                                                                                                                                                                                                                                                                                                                                                                                                                                                                                                                                                                                                                                                                                                                                                                                                                                                                                                                                                                                                                                                                                                                                          | District II – (575) 748-1283<br>811 S. First St. Artesia, NM 88210                    | OIL CONSERVATION                          | N DIVISION          |                        |                   |
| 1000 Rb Dares Rd. Arec., NM 87410       Santa Fe, NM 87505       6. Satur Or, 65, 76-8464         8705 S       SUNDRY NOTICES AND REPORTS ON WELLS       7. Leass Name or Unit Agreement Name         8705 S       SUNDRY NOTICES AND REPORTS ON WELLS       7. Leass Name or Unit Agreement Name         1000 Not Distribution of PROPOSALS TO DEHI . OR TO DIFPRIND R FLIG NACK TO A       8. Well Number:       203         100 NOT DIST THIS FORM FOR PROPOSALS TO DEHI . OR TO DIFPRIND R FLIG NACK TO A       9. OCRID Number:       203         2. Name of Operator                                                                                                                                                                                                                                                                                                                                                                                                                                                                                                                                                                                                                                                                                                                                                                                                                                                                                                                                                                                                                                                                                                                                                                                                                                                                                                                                                                                                                                                                                                                                                   | <u>District III</u> $-$ (505) 334-6178                                                |                                           |                     |                        |                   |
| 1220.3 S. Planck Dr. Sama PE, NM       19552         SUNDBY NOTICES AND REPORTS ON WELLS       7. Lease Name or Unit Agreement Name South Hobbs (GSA) Unit Agreement Name South Hobbs (GSA) Unit Agreement Name Cattor Hobbs (GSA) Unit Agreement Name Cattor Hobbs (GSA) Unit South Hobbs (GSA) Unit Agreement Name Cattor Hobbs (GSA)         1. Type of Well: Oil Well [2] Gas Well [] Other:       9. OGRID Number:         2. Same of Operator       9. OGRID Number:         Occidental Permian Lid.       10. Food name or Wildcat Hobbs (GSA)         4. Well Location       11. Elevation (Show whether DR, RKB, RT, GR, etc.)         3615' (GL)       3615' (GL)         SUBSEQUENT REPORT OF:         REMEDIAL WORK Colspan="2">Colspan="2">Subsection S         Unit Letter L: 1568 fort from the: S inc and Colspan="2">S inc and Colspan="2">Subsection S         Subsection S         Unit Letter CO F INTENTION TO:         Section S         SUBSEQUENT REPORT OF:         REMONANCINE CONMINENCE OF INTENTION TO:         SUBSEQUENT REPORT OF:         Colspan="2">Colspan="2">Section S         Other Constants (Subsection S)         Other Constants (Subsection S)         ADA Constant S         SUBSEQUENT REPORT OF:         REMONA Constant So                                                                                                                                                                                                                                                                                                                                                                                                                                                                                                                                                                                                                                                                                                                                                                                                                                                   | 1000 Rio Brazos Rd., Aztec, NM 87410                                                  |                                           |                     |                        |                   |
| DO NOT USE THIS FORM FOR PROPOSALS TO DRILL OR TO DEBETEN OR PLUG BACK TO A       South Hobbs (GTASA) Unit <sup>®</sup> DITRIENT RESUMPTION USE USE "APPLICATION FOR PULID BACK TO A       S. Well Number:         2. Name of Operator       9. O GRID Number:         2. Name of Operator       9. O GRID Number:         2. Name of Operator       9. O GRID Number:         2. Name of Operator       10. Pool name or Wildcat         4. OPE Das 4294. Houston, TX, 77210       Hobbs (G'SA)         4. Well Location       11. Elevation (Show whether DR, RKB, RT, GR, etc.)         3. 615' (GL)       315' (GL)         3. 11: Elevation (Show whether DR, RKB, RT, GR, etc.)       315' (GL)         3. 12: Check Appropriate Box to Indicate Nature of Notice, Report or Other Data         NUMP Lea County         SUBSEQUENT REPORT OF:         PERFORM REMEDIAL WORK       PLUG ave Data Box to Indicate Nature of Notice, Report or Other Data         OUTHER TON TO:         PERFORM REMEDIAL WORK       ALTERING CASING B         COMMENCE DRILLING OPNS B       PAND A         DOWNHOLE COMMINGLE B       MUTPLE COMPL       OTHER:         DOWNHOLE COMMINGLE B       MULL PLE COMPL       OTHER:         11. Describe proposed or completions.       Clear to the required to the required to the required tore of starting any proposed work). SET RULE                                                                                                                                                                                                                                                                                                                                                                                                                                                                                                                                                                                                                                                                                                                                                  | <u>District IV</u> – (505) 476-3460<br>1220 S. St. Francis Dr., Santa Fe, NM<br>87505 | Sulta I C, I VIVI C                       | 1505                |                        |                   |
| RR0PCRASLS)       8. Well Summer:         2. Name of Operator       9. OGRID Number:         2. Name of Operator       9. OGRID Number:         2. Name of Operator       10. Pool name or Wildcat         9. OB 84 4294, Houston, TX, 77210       10. Pool name or Wildcat         4. Well Location       11. Elevation (Show whether DR, RKB, RT, GR, etc.)         3. Address of Operator       11. Elevation (Show whether DR, RKB, RT, GR, etc.)         3. GIS' (GL)       31. Elevation (Show whether DR, RKB, RT, GR, etc.)         3. Check Appropriate Box to Indicate Nature of Notice, Report or Other Data       SUBSEQUENT REPORT OF:         PERFORM REMEDIAL WORK       PLUG BM DABANDON         CHANGE PLANS       EMEDIAL WORK         PULL OR ALTER CASING       MULTPLE COMPL         COMMENCE COMMINGLE       OTHER:         OTHER:       OTHER:         OTHER:       OTHER:         ODOWWHOLE COMMINGLE       OTHER:         MKR UPI, KII will, ND WH - NBOP         POOW will dig a 2000 or outpletion.         MKK LY WS and RHI with open ended dig, ing apped CIBP (gl 3925': Spot 50' of cament on top of the CIBP         MKK UPI, KII will, ND WH - NBOP         POOH with rige 2082 or whigher (Yates plug)         Spot 30 (100') of ent at 2782'         Spot 30 (100') of ent at 1640'                                                                                                                                                                                                                                                                                                                                                                                                                                                                                                                                                                                                                                                                                                                                                                                                      | (DO NOT USE THIS FORM FOR PROPO                                                       | SALS TO DRILL OR TO DEEPEN OR PI          | LUG BACK TO A       | South Hobbs (G/SA)     | 0                 |
| 2. Name of Operator | PROPOSALS.)                                                                           | _                                         | ok soen             |                        | 203               |
| 3. Address of Operator       10. Pool name or Wildcat         P.O. Box 4294, Houston, TX, 77210       10. Pool name or Wildcat         Hobbs (G/SA)       Hobbs (G/SA)         4. Well Location       11. Elsevation (Show whether DR, RKB, RT, GR, etc.)         3615' (GL)       12. Check Appropriate Box to Indicate Nature of Notice, Report or Other Data         NOTICE OF INTENTION TO:       SUBSEQUENT REPORT OF:         PERPORM REMEDIAL WORK       ELIG AND ABANDON         PERPORM REMEDIAL WORK       CHANGE PLANS         PULL OR ALTER CASING       MULTIPLE COMPL         DOWNHOLE COMMINGLE       OTHER:         OTHER:       OTHER:         WOC and Tag 6 1540' or higher (Ruster / Cag Shoe Jug)         Your of Tag many of the proper of the marker (verify cenent to surface all string) with labeling         Action of Tag 6 1540' or higher (Ruster / Cag Shoe Jug)         Your of Tag 6 1540' or higher (Ruster / Cag Shoe Jug)         Your of Tag 6 1540' or higher (Ruster / Cag Shoe Jug)         Your of Tag 6 1540' or higher (Ruster / Cag Shoe Jug)         Your of Tag 6 1540' or higher (Ruster /                                                                                                                                                                                                                                                                                                                                                                                                                                                                                                                                                                                                                                                                                                                                                                                                             | 2. Name of Operator<br>Occidental Permian Ltd.                                        |                                           |                     |                        |                   |
| 4. Well Location       Unit Letter       L::::::::::::::::::::::::::::::::::::                                                                                                                                                                                                                                                                                                                                                                                                                                                                                                                                                                                                                                                                                                                                                                                                                                                                                                                                                                                                                                                                                                                                                                                                                                                                                                                                                                                                                                                                                                                                                                                                                                                                                                                                                                                                                                                                                                                                                                                                                                               | 3. Address of Operator                                                                |                                           |                     | 10. Pool name or W     | ildcat            |
| Unit Letter_L_: 1568 [cet from the _S_line_and _ 248 [feet from the _W_line                                                                                                                                                                                                                                                                                                                                                                                                                                                                                                                                                                                                                                                                                                                                                                                                                                                                                                                                                                                                                                                                                                                                                                                                                                                                                                                                                                                                                                                                                                                                                                                                                                                                                                                                                                                                                                                                                                                                                                                                                                                  | P.O. Box 4294, Houston, TX, 772                                                       | 10                                        |                     | Hobbs (G/SA)           |                   |
| Section       5       Township       19S       Range       38E       NMPM       Lea       County         11. Elevation (Show whether DR, RKB, RT, GR, etc.)       3615' (GL)       3615' (GL)       3615' (GL)         12. Check Appropriate Box to Indicate Nature of Notice, Report or Other Data         NOTICE OF INTENTION TO:<br>NOTICE OF INTENTION TO:<br>COMMERCIAL WORK   PLUG AND ABANDON []         SUBSEQUENT REPORT OF:<br>REMEDIAL WORK   ALTERING CASING ]         COMMENCE DRILLING OPNS   P AND A         OTHER:         OTHER:       OTHER:                                                                                                                                                                                                                                                                                                                                                                                                                                                                                                                                                                                                                                                                                                                                                                                                                                                                                                                                                                                                                                                                                                                                                                                                                                    | 4. Well Location                                                                      |                                           |                     |                        |                   |
| 11. Elevation (Show whether DR, RKB, RT, GR, etc.)         3615' (GL)         12. Check Appropriate Box to Indicate Nature of Notice, Report or Other Data         NOTICE OF INTENTION TO:         PERFORM REMEDIAL WORK       PLUG AND ABANDON         Commence Table Commence Table Completion       Casing/CEMENT REPORT OF:         PERFORM REMEDIAL WORK       PLUG AND ABANDON         Commence Table Commence Table Comment of Commence Table Commence Table Completion or recompletion       Casing/CEMENT JOB         OTHER:       OTHER:         OTHER:       OTHER:         OTHER:       OTHER:         OTHER:       OTHER:         OTHER:       OTHER:         OW Stating any proposed work). SEE RULE 19.15.7.14 NMAC. For Multiple Completions: Attach wellbore diagram of proposed completion or recompletion.         MIRU PU, Kill well. ND WH - N BOP         POOH with bacton Equipment         P VU W and Kill with open ended tbg. geapped CIBP @ 3925'. Spot 50' of cement on top of the CIBP.         WOC and Tag @ 2887' or higher         ''WOC and Tag @ 2887' or higher (Castro fug)         'WO W and Tag @ 2887' or higher (Ruster / Cast Shoe plug)         Spot 99 st (30') of cut at 160'''         ''WOC and Tag @ 2887' or higher (Ruster / Cast Shoe plug)         Spot 99 st (30'') of cut at 160''                                                                                                                                                                                                                                                                                                                                                                                                                                                                                                                                                                                                                                                                                                                                                                                      | Unit Letter <u>L : 15</u>                                                             | 68 feet from the <u>S line</u>            | and248_             | feet from the          | W line            |
| 3615' (GL)         12. Check Appropriate Box to Indicate Nature of Notice, Report or Other Data         NOTICE OF INTENTION TO:         PERFORM REMEDIAL WORK       PLUG AND ABAADON         CHANGE PLANS       BUBSEQUENT REPORT OF:         REMEDIAL WORK       PLUG AND ABAADON         CHANGE PLANS       CHANGE PLANS         PUL OR ALTER CASING       CHANGE PLANS         OWNHOLE COMMINGLE       OTHER:         OTHER:       OTHER:         OTHER:       OTHER:         13. Describe proposed or completed operations. (Clearly state all pertinent details, and give pertinent dates, including estimated date of starting any proposed work). SEE RULE 19.15.7.14 NMAC. For Multiple Completions: Attach wellbore diagram of proposed completion or recompletion.         MRU PU, Kill well, ND WH - N BOP       During this procedure we plan to use the closed-loop system with a steel tank and haul contents to the required disposal per ODC Rule 19.15.17         WC A Tag @ 387' or higher       During this procedure we plan to use the closed-loop system with a steel tank and haul contents to the required disposal per ODC Rule 19.15.17         WC A Tag @ 387' or higher (Class plag)       Work of tag @ 282' relight (Kaster / Csg Shoe plag)         Spoid So (10') of catal 164'''       Work of tag @ 282' relight (Kaster / Csg Shoe plag)         Spoid So (10') of catal 164'''       Rig Release Date:       OF APPROVAL         Purd Date:       Rig Rel                                                                                                                                                                                                                                                                                                                                                                                                                                                                                                                                                                                                                                | Section 5                                                                             | Township 19S                              | Range 38E           | NMPM I                 | Lea County        |
| 12. Check Appropriate Box to Indicate Nature of Notice, Report or Other Data         NOTLEC OF INTENTION TO:         SPERFORM REMEDIAL WORK       PLUG AND ABANDON         Image: Specific Proposed or Completed Operations.       CMMENCE DRILLING OPNS.         PULL OR ALTER CASING       MULTIPLE COMPL         OTHER:       OTHER:         Image: Specific Proposed or completed operations.       Clearly state all pertinent details, and give pertinent dates, including estimated date of starting any proposed ore completion.         MRU PU, Kill well, ND WH – N BOP       OTHER:         POOW with lajection Equipment       Clearly state all pertinent details, and give pertinent dates, including estimated date of starting any proposed ore completion.         MRU PU, Kill well, ND WH – N BOP       During this procedure we plan to use the closed-loop system with a steel tank and haul contents to the required the closed-loop system with a steel tank and haul contents to the required disposal per ODC. Rule 19.15.17         Spot 30 sc (100') of cmat at 2782' we higher (Yates plug)       Spot 30 sc (100') of cmat at 2782' we higher (Yates plug)         Sput 30 sc (100') of oreal at 2782' more place.       Stee ATTACHED CONDITIONS         Pud Wim and Tag @ 1284' we higher (Yates plug)       Spot 30's (100') of cmat at 2782' we higher (Yates plug)         Sput 30 sc (100') of cmat at 2782' we higher (Yates plug)       Sput 30's (100') of cmat at 2782' we higher (Yates plug)         Cotan up location, remove anclors       Rig Rel                                                                                                                                                                                                                                                                                                                                                                                                                                                                                                                                |                                                                                       | 1                                         | R, RKB, RT, GR, etc | c.)                    |                   |
| NOTICE OF INTENTION TO:       SUBSEQUENT REPORT OF:         PERFORM REMEDIAL WORK       PLUG AND ABANDON       ALTERING CASING         CHANSE PLANS       CHANSE PLANS       ALTERING CASING         PULL OR ALTER CASING       MULTIPLE COMPL       CASING/CEMENT JOB         ODWIHOLE COMMINGLE       OTHER:       CASING/CEMENT JOB         OTHER:       OTHER:       OTHER:         13. Describe proposed or completed operations. (Clearly state all pertinent details, and give pertinent dates, including estimated date of starting any proposed work). SEE RULE 19.15.7.14 NMAC. For Multiple Completions: Attach wellbore diagram of proposed completion or recompletion.         MRU PU, Kill well, ND WH – N BOP       POUM with injection Equipment         PUW Stand RH with open ended the tag capped CIBP @ 3925'. Spot 50' of cement on top of the CIBP.       During this procedure we plan to use the Closed-loop system with a steel tank and haul contents to the required disposal per ODC Rule 19.15.17         Spot 30s: (Up) of cent at 1640"       WOC and Tag @ 387's or higher (Nater / Cag Shoe plug)         Spot 30s: (Up) of cent at 1640"       WOC and Tag @ 1540 or higher (Nater / Cag Shoe plug)         Spot 30s: (Up) of cent at 1640"       Rig Release Date:       SEE ATTACHED CONDITIONS         OF APPROVAL       OF APPROVAL       Hereby certify that the information above is true and complete to the best of my knowledge and belief.         KIGNATURE       Roni Mathew       E-mail address                                                                                                                                                                                                                                                                                                                                                                                                                                                                                                                                                                              |                                                                                       |                                           |                     |                        |                   |
| PERFORM REMEDIAL WORK       PLUG AND ABANDON       ALTERING CASING         TEMPORARILY ABANDON       CHANGE PLANS       ALTERING CASING         PULL OR ALTER CASING       MULTIPLE COMPL       CASING/CEMENT JOB         DOWNHOLE COMMINGLE       MULTIPLE COMPL       CASING/CEMENT JOB         DOWNHOLE COMMINGLE       OTHER:       OTHER:         13. Describe proposed or completed operations. (Clearly state all pertinent details, and give pertinent dates, including estimated date of starting any proposed work). SEE RULE 19.15.7.14 NMAC. For Multiple Completions: Attach wellbore diagram of proposed completion or recompletion.         MRU PU, Kill well, ND WH - N BOP       During this procedure we plan to use the closed-loop system with a steel tank and Haul contents to the required disposal per ODC Rule 19.15.17         Yoo C & Tag @ 387's or higher       During this procedure we plan to use the closed-loop system with a steel tank and haul contents to the required disposal per ODC Rule 19.15.17         Yoo C and Tag @ 268's or higher (Vates plug)       Spot 30 sx (100) of ent at 1640''         Yw OC and Tag @ 268's or higher (Vates plug)       Spot 30 sx (000) at 300' circulate cmt to surface.         Car of welhead and install dry hole marker (verify cement to surface all string) with labeling.       4" diameter 4' tall Above Ground Mark         Put State dual and install dry hole marker (verify cement to surface all string) with labeling.       OF APPROVAL         Put Bis and carbon above is true and complete to the best of my knowledge                                                                                                                                                                                                                                                                                                                                                                                                                                                                                                       | 12. Check                                                                             | Appropriate Box to Indicate N             | Nature of Notice    | , Report or Other Da   | ata               |
| DOWNHOLE COMMINGLE                                                                                                                                                                                                                                                                                                                                                                                                                                                                                                                                                                                                                                                                                                                                                                                                                                                                                                                                                                                                                                                                                                                                                                                                                                                                                                                                                                                                                                                                                                                                                                                                                                                                                                                                                                                                                                                                                                                                                                                                                                                                                                           | NOTICE OF IN         PERFORM REMEDIAL WORK         TEMPORARILY ABANDON                | PLUG AND ABANDON CHANGE PLANS             | REMEDIAL WOR        | RK 🗌 AL                | TERING CASING     |
| 13. Describe proposed or completed operations. (Clearly state all pertinent details, and give pertinent dates, including estimated date of starting any proposed work). SEE RULE 19.15.7.14 NMAC. For Multiple Completions: Attach wellbore diagram of proposed completion or recompletion.         MIRU PU, Kill well, ND WH – N BOP         POOH with Injection Equipment         P PU Ws and RH with open ended tbg, tag capped CIBP @ 3925'. Spot 50' of cement on top of the CIBP.         WOC & Tag @ 3875' or higher         Circulate 12# Plug mud.         Pressure teasing to 500 psi         Spot 30 sx (100') of cnt at 12782'         WOC and Tag @ 282' or higher (Yates plug)         Spot 30 sx (100') of cnt at 1640''         WOC and Tag @ 282' or higher (Yates plug)         Spot 30 sx (100') of cnt at 1640''         WOC and Tag @ 282' or higher (Yates plug)         Spot 30 sx (100') of cnt at 1640''         WOC and Tag @ 282' or higher (Yates plug)         Spot 30 sx (100') of cnt at 1640''         WOC and Tag @ 282' or higher (Rustler / Csg Shoe plug)         Spot 90 sx (300') at 300' circulate cnt to surface.         Top-off as necessary (Surface plug)         Cut off wellbaad and install dry hole marker (verify cement to surface all string) with labeling         . Clean up location, remove anchors         pud Date:       Rig Release Date:         OF APPROVAL         hereby certify that the informa                                                                                                                                                                                                                                                                                                                                                                                                                                                                                                                                                                                                                                                             |                                                                                       | MULTIPLE COMPL                            | CASING/CEMEN        | NT JOB                 |                   |
| 13. Describe proposed or completed operations. (Clearly state all pertinent details, and give pertinent dates, including estimated date of starting any proposed work). SEE RULE 19.15.7.14 NMAC. For Multiple Completions: Attach wellbore diagram of proposed completion or recompletion.         MIRU PU, Kill well, ND WH – N BOP         POOH with Injection Equipment         P PU Ws and RH with open ended tbg, tag capped CIBP @ 3925'. Spot 50' of cement on top of the CIBP.         WOC & Tag @ 3875' or higher         Circulate 12# Plug mud.         Pressure teasing to 500 psi         Spot 30 sx (100') of cnt at 12782'         WOC and Tag @ 282' or higher (Yates plug)         Spot 30 sx (100') of cnt at 1640''         WOC and Tag @ 282' or higher (Yates plug)         Spot 30 sx (100') of cnt at 1640''         WOC and Tag @ 282' or higher (Yates plug)         Spot 30 sx (100') of cnt at 1640''         WOC and Tag @ 282' or higher (Yates plug)         Spot 30 sx (100') of cnt at 1640''         WOC and Tag @ 282' or higher (Rustler / Csg Shoe plug)         Spot 90 sx (300') at 300' circulate cnt to surface.         Top-off as necessary (Surface plug)         Cut off wellbaad and install dry hole marker (verify cement to surface all string) with labeling         . Clean up location, remove anchors         pud Date:       Rig Release Date:         OF APPROVAL         hereby certify that the informa                                                                                                                                                                                                                                                                                                                                                                                                                                                                                                                                                                                                                                                             |                                                                                       |                                           | OTHER               |                        |                   |
| POOH with Injection Equipment       During this procedure we plan to use the close of the Close                                       | of starting any proposed w                                                            | ork). SEE RULE 19.15.7.14 NMA             |                     |                        |                   |
| P PU WS and RIH with open ended tbg, tag capped CIBP @ 3925'. Spot 50' of cement on top of the CIBP.       WOC & Tag @ 3875' or higher         Circulate 12# Plug mud.       Pressure test casing to 500 psi         Spot 30 sx (100') of cmt at 2782'       WOC and Tag @ 2682' or higher (Yates plug)         Spot 30 sx (100') of cmt at 2782'       WOC and Tag @ 2682' or higher (Kustler / Csg Shoe plug)         Spot 30 sx (100') of cmt at 1640''       WOC and Tag @ 1540' or higher (Rustler / Csg Shoe plug)         Spot 30 sx (300') at 300' circulate cmt to surface.       Top-off as necessary (Surface plug)         Cut off wellhead and install dry hole marker (verify cement to surface all string) with labeling       At'' diameter 4' tall Above Ground Mark         pud Date:       Rig Release Date:       SEE ATTACHED CONDITIONS         pud Date:       Rig Release Date:       OF APPROVAL         hereby certify that the information above is true and complete to the best of my knowledge and belief.       IGNATURE       Anotic Mathew         IGNATURE       Roni Mathew       E-mail address       roni_mathew@oxy.com       PHONE: 713-215-7827         or State Use Only       Title Conly       State Use Only       State Use Only                                                                                                                                                                                                                                                                                                                                                                                                                                                                                                                                                                                                                                                                                                                                                                                                                                                |                                                                                       | 2                                         | Du                  | ring this procedure    | we plan to use    |
| WOC & Tag @ 3873' or higher       tank and haul contents to the required         Circulate 12# Plug mud.       tank and haul contents to the required         Pressure test casing to 500 psi       spot 30 sx (100') of cmt at 2782'         WOC and Tag @ 2682' or higher (Yates plug)       spot 30 sx (100') of cmt at 1640''         WOC and Tag @ 1540' or higher (Rustler / Csg Shoe plug)       4" diameter 4' tall Above Ground Mark         Spot 30 sx (100') of circulate cmt to surface.       Top-off as necessary (Surface plug)         Cut off wellhead and install dry hole marker (verify cement to surface all string) with labeling       SEE ATTACHED CONDITIONS         pud Date:       Rig Release Date:       SEE ATTACHED CONDITIONS         pud Date:       Rig Release Date:       OF APPROVAL         hereby certify that the information above is true and complete to the best of my knowledge and belief.       IGNATURE       Mathew         IGNATURE       Roni Mathew       E-mail address       roni mathew@oxy.com       PHONE: 713-215-7827         or State Use Only       Title Segulatory Analyst, Sr.       PHONE: 713-215-7827                                                                                                                                                                                                                                                                                                                                                                                                                                                                                                                                                                                                                                                                                                                                                                                                                                                                                                                                                     |                                                                                       | y tag canned CIBP @ 3925', Spot 50' of ce | ment on top of      | alocad loop system     | n with a steel    |
| Circulate 12# Plug mud,<br>Pressure test casing to 500 psi<br>Spot 30 sx (100°) of cmt at 2782'<br>WOC and Tag @ 2682' or higher (Yates plug)<br>Spot 30 sx (100°) of cmt at 1640"<br>WOC and Tag @ 1540' or higher (Rustler / Csg Shoe plug)<br>Spot 90 sx (300°) at 300' circulate cmt to surface.<br>Top-off as necessary ( <i>Surface plug</i> )<br>Cut off wellhead and install dry hole marker (verify cement to surface all string) with labeling<br>Clean up location, remove anchors<br>pud Date:<br>IGNATURE <u>Roni Mlathew</u> TITLE <u>Regulatory Analyst, Sr.</u> DATE: 3/16/2022<br>ype or print name <u>Roni Mathew</u> E-mail address <u>roni mathew@oxy.com</u> PHONE: 713-215-7827<br>or State Use Only                                                                                                                                                                                                                                                                                                                                                                                                                                                                                                                                                                                                                                                                                                                                                                                                                                                                                                                                                                                                                                                                                                                                                                                                                                                                                                                                                                                                   |                                                                                       |                                           | the                 | e closed-loop system   | s to the required |
| Pressure test casing to 500 psi       Itsposal per ODC 114te Entropy         Spot 30 sx (100') of cmt at 1640"       WOC and Tag @ 2682' or higher (Rustler / Csg Shoe plug)         Spot 30 sx (100') of cmt at 1640"       4" diameter 4' tall Above Ground Mark         WOC and Tag @ 1540' or higher (Rustler / Csg Shoe plug)       4" diameter 4' tall Above Ground Mark         Spot 90 sx (100') of cmt at cmt to surface.       Top-off as necessary (Surface plug)         Cut off wellhead and install dry hole marker (verify cement to surface all string) with labeling       SEE ATTACHED CONDITIONS         pud Date:       Rig Release Date:       OF APPROVAL         hereby certify that the information above is true and complete to the best of my knowledge and belief.       IGNATURE       Mathematical address         IGNATURE       Roni Mathew       E-mail address       roni_mathew@oxy.com       PHONE: 713-215-7827         or State Use Only       No       E-mail address       roni_mathew@oxy.com       PHONE: 713-215-7827                                                                                                                                                                                                                                                                                                                                                                                                                                                                                                                                                                                                                                                                                                                                                                                                                                                                                                                                                                                                                                                             | WOC & Tag @ 3875' or higher<br>. Circulate 12# Plug mud,                              | •                                         | tar                 | nk and haul content    | 5 10 11E 12quired |
| Spot 30 sx (100°) of cmt at 2782'       WOC and Tag @ 2682' or higher (Yates plug)         Spot 30 sx (100°) of cmt at 1640"       4" diameter 4' tall Above Ground Mark         WOC and Tag @ 1540' or higher (Rustler / Csg Shoe plug)       4" diameter 4' tall Above Ground Mark         Spot 30 sx (300') at 300' circulate cmt to surface.       4" diameter 4' tall Above Ground Mark         Top-off as necessary (Surface plug)       Cut off wellhead and install dry hole marker (verify cement to surface all string) with labeling       500 Spot 30 st (300' at 300' circulate cmt to surface all string) with labeling         Clean up location, remove anchors       SEE ATTACHED CONDITIONS         pud Date:       Rig Release Date:       OF APPROVAL         hereby certify that the information above is true and complete to the best of my knowledge and belief.       IGNATURE       Mathew         IGNATURE       Roni Mathew       TITLE Regulatory Analyst, Sr.       DATE: 3/16/2022         ype or print name       Roni Mathew       E-mail address       roni mathew@oxy.com       PHONE: 713-215-7827         or State Use Only       Iso State Use Only       Iso State Use Only       Iso State Use Only       Iso State Use Only                                                                                                                                                                                                                                                                                                                                                                                                                                                                                                                                                                                                                                                                                                                                                                                                                                                         |                                                                                       |                                           | dis                 | sposal per ODC Rul     | e 19.15.17        |
| Spot 30 sx (100') of cmt at 1640''       4" diameter 4' tall Above Ground Mark         WOC and Tag @ 1540' or higher (Rustler / Csg Shoe plug)       4" diameter 4' tall Above Ground Mark         Spot 90 sx (300') at 300' circulate cmt to surface.       Top-off as necessary (Surface plug)         Cut off wellhead and install dry hole marker (verify cement to surface all string) with labeling       SEE ATTACHED CONDITIONS         OF APPROVAL       SEE ATTACHED CONDITIONS         pud Date:       Rig Release Date:       OF APPROVAL         hereby certify that the information above is true and complete to the best of my knowledge and belief.       IGNATURE       Rani Mathew         IGNATURE       Roni Mathew       TITLE Regulatory Analyst, Sr.       DATE: 3/16/2022         ype or print name       Roni Mathew       E-mail address       roni mathew@oxy.com       PHONE: 713-215-7827                                                                                                                                                                                                                                                                                                                                                                                                                                                                                                                                                                                                                                                                                                                                                                                                                                                                                                                                                                                                                                                                                                                                                                                                      |                                                                                       | (V-4)                                     |                     |                        |                   |
| WOC and Tag @ 1540' or higher (Rustler / Csg Shoe plug)       4       Uninterier 4       Call Above Ground Mark         Spot 90 sx (300') at 300' circulate cmt to surface.       Top-off as necessary (Surface plug)       1         Cut off wellhead and install dry hole marker (verify cement to surface all string) with labeling       5       5         Decision of wellhead and install dry hole marker (verify cement to surface all string) with labeling       5       5         Decision off wellhead and install dry hole marker (verify cement to surface all string) with labeling       5       5         Decision off wellhead and install dry hole marker (verify cement to surface all string) with labeling       5       5         Decision off wellhead and install dry hole marker (verify cement to surface all string) with labeling       5       5         Decision off wellhead and install dry hole marker (verify cement to surface all string) with labeling       5       5         pud Date:       Rig Release Date:       OF APPROVAL       5         hereby certify that the information above is true and complete to the best of my knowledge and belief.       5       5         IGNATURE       Roni Mathew       TITLE Regulatory Analyst, Sr.       DATE: 3/16/2022       3         ype or print name       Roni Mathew       E-mail address       roni mathew@oxy.com       PHONE: 713-215-7827         or State Use Only       S                                                                                                                                                                                                                                                                                                                                                                                                                                                                                                                                                                                                                                                   |                                                                                       | er (Yates plug)                           |                     | All diamatan Altall A  | have Ground Mark  |
| Cut off wellhead and install dry hole marker (verify cement to surface all string) with labeling         Clean up location, remove anchors         pud Date:       SEE ATTACHED CONDITIONS         pud Date:       Rig Release Date:       OF APPROVAL         hereby certify that the information above is true and complete to the best of my knowledge and belief.       IGNATURE       Reni Mathew         IGNATURE       Roni Mathew       TITLE Regulatory Analyst, Sr.       DATE: 3/16/2022         ype or print name       Roni Mathew       E-mail address       roni_mathew@oxy.com       PHONE: 713-215-7827         or State Use Only       Image: State Use Only       Image: State Use Only       Image: State Use Only       Image: State Use Only                                                                                                                                                                                                                                                                                                                                                                                                                                                                                                                                                                                                                                                                                                                                                                                                                                                                                                                                                                                                                                                                                                                                                                                                                                                                                                                                                           | WOC and Tag @ 1540' or high<br>. Spot 90 sx (300') at 300' circulate cm               | t to surface.                             |                     | 4 diameter 4 tail A    | Above Ground Mark |
| pud Date:       Rig Release Date:       SEE ATTACHED CONDITIONS<br>OF APPROVAL         hereby certify that the information above is true and complete to the best of my knowledge and belief.       Hereby Certify that the information above is true and complete to the best of my knowledge and belief.         IGNATURE       Reni Mathew       TITLE Regulatory Analyst, Sr.       DATE: 3/16/2022         ype or print name       Roni Mathew       E-mail address       roni_mathew@oxy.com       PHONE: 713-215-7827         or State Use Only       Hereby Comparison       Date: 713-215-7827       Date: 713-215-7827                                                                                                                                                                                                                                                                                                                                                                                                                                                                                                                                                                                                                                                                                                                                                                                                                                                                                                                                                                                                                                                                                                                                                                                                                                                                                                                                                                                                                                                                                             | . Cut off wellhead and install dry hole m                                             |                                           | with labeling       |                        |                   |
| pud Date:       Rig Release Date:       OF APPROVAL         hereby certify that the information above is true and complete to the best of my knowledge and belief.       IGNATURE       Reni Mathew         IGNATURE       Reni Mathew       TITLE Regulatory Analyst, Sr.       DATE: 3/16/2022         ype or print name       Roni Mathew       E-mail address       roni mathew@oxy.com       PHONE: 713-215-7827         or State Use Only       Image: State Use Only       Image: State Use Only       Image: State Use Only                                                                                                                                                                                                                                                                                                                                                                                                                                                                                                                                                                                                                                                                                                                                                                                                                                                                                                                                                                                                                                                                                                                                                                                                                                                                                                                                                                                                                                                                                                                                                                                          | • • • • • • • • • • •                                                                 |                                           |                     |                        |                   |
| hereby certify that the information above is true and complete to the best of my knowledge and belief.<br>IGNATURE <u>Review</u> TITLE <u>Regulatory Analyst, Sr.</u> DATE: <u>3/16/2022</u><br>ype or print name <u>Roni Mathew</u> E-mail address <u>roni mathew@oxy.com</u> PHONE: <u>713-215-7827</u><br><u>or State Use Only</u>                                                                                                                                                                                                                                                                                                                                                                                                                                                                                                                                                                                                                                                                                                                                                                                                                                                                                                                                                                                                                                                                                                                                                                                                                                                                                                                                                                                                                                                                                                                                                                                                                                                                                                                                                                                        | Spud Date:                                                                            | Rig Release I                             |                     |                        |                   |
| IGNATURE <u>Roni Mathew</u> TITLE <u>Regulatory Analyst, Sr.</u> DATE: <u>3/16/2022</u><br>ype or print name <u>Roni Mathew</u> E-mail address <u>roni_mathew@oxy.com</u> PHONE: <u>713-215-7827</u><br><u>or State Use Only</u>                                                                                                                                                                                                                                                                                                                                                                                                                                                                                                                                                                                                                                                                                                                                                                                                                                                                                                                                                                                                                                                                                                                                                                                                                                                                                                                                                                                                                                                                                                                                                                                                                                                                                                                                                                                                                                                                                             | 1                                                                                     |                                           |                     |                        |                   |
| IGNATURE <u>Roni Mathew</u> TITLE <u>Regulatory Analyst, Sr.</u> DATE: <u>3/16/2022</u><br>ype or print name <u>Roni Mathew</u> E-mail address <u>roni_mathew@oxy.com</u> PHONE: <u>713-215-7827</u><br><u>or State Use Only</u>                                                                                                                                                                                                                                                                                                                                                                                                                                                                                                                                                                                                                                                                                                                                                                                                                                                                                                                                                                                                                                                                                                                                                                                                                                                                                                                                                                                                                                                                                                                                                                                                                                                                                                                                                                                                                                                                                             | hereby certify that the information                                                   | above is true and complete to the         | best of my knowled  | ge and belief.         | -                 |
| ype or print name <u>Roni Mathew</u> E-mail address <u>roni_mathew@oxy.com</u> PHONE: <u>713-215-7827</u>                                                                                                                                                                                                                                                                                                                                                                                                                                                                                                                                                                                                                                                                                                                                                                                                                                                                                                                                                                                                                                                                                                                                                                                                                                                                                                                                                                                                                                                                                                                                                                                                                                                                                                                                                                                                                                                                                                                                                                                                                    |                                                                                       | -                                         |                     | -                      |                   |
| or State Use Only                                                                                                                                                                                                                                                                                                                                                                                                                                                                                                                                                                                                                                                                                                                                                                                                                                                                                                                                                                                                                                                                                                                                                                                                                                                                                                                                                                                                                                                                                                                                                                                                                                                                                                                                                                                                                                                                                                                                                                                                                                                                                                            | signature <u>Roni Mat</u>                                                             | new TITLE Regulatory Analy                | st, Sr.             | DATE: <u>3/16/2022</u> |                   |
|                                                                                                                                                                                                                                                                                                                                                                                                                                                                                                                                                                                                                                                                                                                                                                                                                                                                                                                                                                                                                                                                                                                                                                                                                                                                                                                                                                                                                                                                                                                                                                                                                                                                                                                                                                                                                                                                                                                                                                                                                                                                                                                              | Sype or print name <u>Roni Mathew</u>                                                 | E-mail address roni_ma                    | athew@oxy.com       | PHONE: 713-215-7       | 7827              |
| PPROVED BY: YMAN FITTLE Compliance Officer A DATE 5/11/22                                                                                                                                                                                                                                                                                                                                                                                                                                                                                                                                                                                                                                                                                                                                                                                                                                                                                                                                                                                                                                                                                                                                                                                                                                                                                                                                                                                                                                                                                                                                                                                                                                                                                                                                                                                                                                                                                                                                                                                                                                                                    | For State Use Only                                                                    | 4 - 4                                     |                     |                        |                   |
|                                                                                                                                                                                                                                                                                                                                                                                                                                                                                                                                                                                                                                                                                                                                                                                                                                                                                                                                                                                                                                                                                                                                                                                                                                                                                                                                                                                                                                                                                                                                                                                                                                                                                                                                                                                                                                                                                                                                                                                                                                                                                                                              | APPROVED BY:                                                                          | Forther TITLE Cor                         | npliance Officer A  | A DATE                 | 5/11/22           |