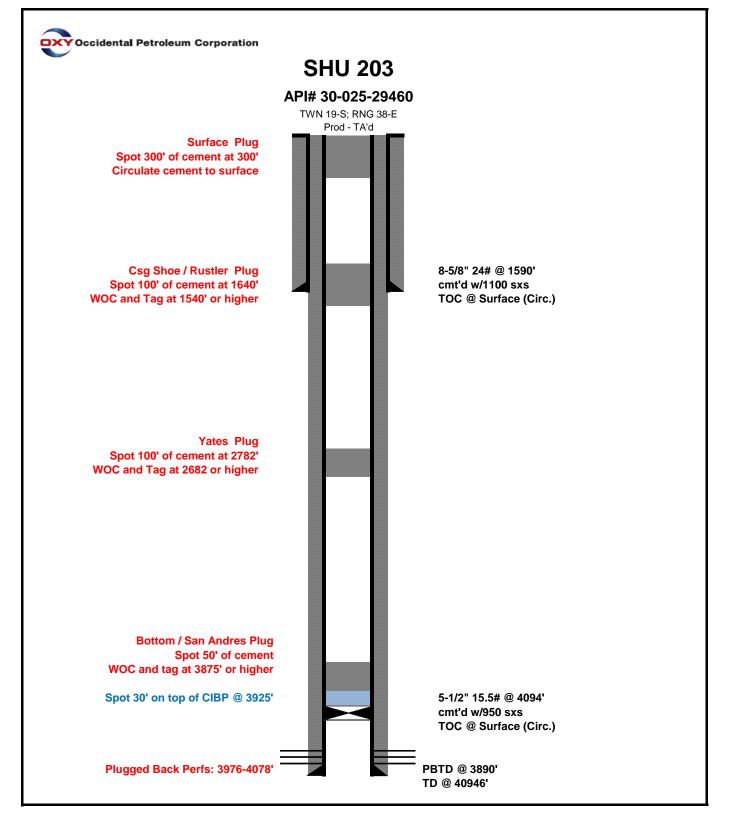

| Number         Revised August 1, 2011           WELL API No.         30:02:52:9460           Diff ST, Francis, Areas, M. 98210         DIL CONSERVATION DIVISION           Diff ST, Francis, Areas, M. 98210         DIL CONSERVATION DIVISION           Diff ST, Francis, Areas, M. 98210         Santa Fe, NM 87505           Diff ST, Francis, Dr., Santa Fe, NM         Santa Fe, NM 87505           Diff St, Francis, Dr., Santa Fe, NM         Santa Fe, NM 87505           Diff St, Francis, Dr., Santa Fe, NM         Santa Fe, NM 87505           Diff St, Santa Fe, NM 87505         Santa Fe, NM 87505           Diff St, Santa Fe, NM 87505         Santa Fe, NM 87505           Diff St, Santa Fe, NM 87505         Santa Fe, NM 87505           Diff St, Santa Fe, NM 87505         Santa Fe, NM 87505           Diff St, Santa Fe, NM 87505         Santa Fe, NM 87505           Diff St, Santa Fe, NM 87505         Santa Fe, NM 87505           Diff St, Santa Fe, NM 87505         Santa Fe, NM 87505           Diff St, Santa Fe, NM 87505         Santa Fe, NM 87505           Diff St, Santa Fe, NM 87505         Santa Fe, NM 87505           Diff St, Santa Fe, NM 87505         Santa Fe, NM 87505           Diff St, Santa Fe, NM 87505         Santa Fe, NM 87505           Diff St, Santa Fe, NM 87505         Santa Fe, NM 87505           Diff                                                                                                                                                                                                                                                                                                                                                                                                                                                                                                                                                                                                                                                                                                                                                  | ceived by OCD: 3/16/2022 12:55:2                                                      | State of New M                            | exico               |                        | Form C-103        |
|------------------------------------------------------------------------------------------------------------------------------------------------------------------------------------------------------------------------------------------------------------------------------------------------------------------------------------------------------------------------------------------------------------------------------------------------------------------------------------------------------------------------------------------------------------------------------------------------------------------------------------------------------------------------------------------------------------------------------------------------------------------------------------------------------------------------------------------------------------------------------------------------------------------------------------------------------------------------------------------------------------------------------------------------------------------------------------------------------------------------------------------------------------------------------------------------------------------------------------------------------------------------------------------------------------------------------------------------------------------------------------------------------------------------------------------------------------------------------------------------------------------------------------------------------------------------------------------------------------------------------------------------------------------------------------------------------------------------------------------------------------------------------------------------------------------------------------------------------------------------------------------------------------------------------------------------------------------------------------------------------------------------------------------------------------------------------------------------------------------------------|---------------------------------------------------------------------------------------|-------------------------------------------|---------------------|------------------------|-------------------|
| 1633 N. Funcia Dr., Toolas, M. 1820       WELL APPI NO.         113 S. Brais D., Anska, N. M. 8210       120 South St. Francis Dr.         113 S. Brais D., Santa F., NM       Santa F., NM 87505         120 South St. Francis Dr.       Santa F., NM 87505         121 S. Brais D., Santa F., NM       Santa F., NM 87505         121 S. Brais D., Santa F., NM       Santa F., NM 87505         121 S. St. Francis D., Santa F., NM       Santa F., NM 87505         121 S. St. Francis D., Santa F., NM       Santa F., NM 87505         121 S. St. Francis D., Santa F., NM       Santa F., NM 87505         121 S. St. Francis D., Santa F., NM       Santa F., NM 87505         121 S. St. Francis D., Santa F., NM 87505       Santa F., NM 87505         1220 South St. Francis D., Santa F., NM 87505       Santa F., NM 87505         120 Strancis D., Santa F., SM 800 DEPORTS ON WELLS       Santa F., NM 87505         120 Strancis D., Santa F., SM 800 DEPORTS ON WELLS       Santa F., NM 87505         120 Strancis D., Santa F., SM 800 DEPORTS ON WELLS       Santa F., NM 87505         120 Strancis D., Santa F., NM 87505       Santa F., NM 87505         120 Strancis D., Santa F., NM 87505       Santa F., NM 87505         120 Strancis D., Santa F., NM 87505       Santa F., NM 87505         120 Strancis D., Santa F., NM 87505       Santa R, Santa S., NM 8750         <                                                                                                                                                                                                                                                                                                                                                                                                                                                                                                                                                                                                                                                                                                                   | Office District $I = (575) 393-6161$                                                  |                                           |                     |                        |                   |
| 111 S. Find S., Areds, MM 8210       DDL CONSERVATION DIVISION         111 S. Diversity J. 2010       1220 Suth S. Findicate Type of Lances Dr.         112 S. The S. How S. C. State OR REPORTS ON WELLS       S. Late OR & Case No.         112 S. S. Findicate Type of Lance       S. State OR & Case No.         123 S. S. Findicate Type of Lance       S. UNDRY NOTICES AND REPORTS ON WELLS         113 S. The S. How S. ON REPORTS AND WELLS       S. State OR & Case No.         114 S. The S. Areas S. State OR REPORTS ON WELLS       S. Well Number:         115 S. The S. The S. State OR REPORTS ON WELLS       S. Well Number:         12 Systemas Dr. Sama Fe, NM       S. Well Number:         13 Systemas Dr. Sama Fe, NM       S. Well Number:         14 Systemas Dr. Sama Fe, NM       S. Well Number:         15 Top of Well: Oil Well C. Gas Well    Other:       D. OGRID Number:         15 Top of Well: Oil Well C. Gas Well    Other:       D. Orgen tor         15 Top of Partor       The Sing and Argen Sing Sing Sing Sing Sing Sing Sing Sin                                                                                                                                                                                                                                                                                                                                                                                                                                                                                                                                                                                                                                                                                                                                                                                                                                                                                                                                                                                                                                                 | 1625 N. French Dr., Hobbs, NM 88240                                                   |                                           |                     |                        |                   |
| Datact III - G89 334-078       1220 South St. Francis Dr.<br>Santa Fe, NM 87505       Sinte St. PEE                                                                                                                                                                                                                                                                                                                                                                                                                                                                                                                                                                                                                                                                                                                                                                                                                                                                                                                                                                                                                                                                                                                                                                                                                                                                                                                                                                                                                                                                                                                                                                                                                                                                                                                                                                                                                                                                                                                                                                                                                          | District II – (575) 748-1283<br>811 S. First St. Artesia, NM 88210                    | OIL CONSERVATION                          | N DIVISION          |                        |                   |
| 1000 Rb Dares Rd. Arec., NM 87410       Santa Fe, NM 87505       6. Satur Or, 65, 76-8464         8705 S       SUNDRY NOTICES AND REPORTS ON WELLS       7. Leass Name or Unit Agreement Name         8705 S       SUNDRY NOTICES AND REPORTS ON WELLS       7. Leass Name or Unit Agreement Name         1000 Not Distribution of PROPOSALS TO DEHI . OR TO DIFPRIND R FLIG NACK TO A       8. Well Number:       203         100 NOT DIST THIS FORM FOR PROPOSALS TO DEHI . OR TO DIFPRIND R FLIG NACK TO A       9. OCRID Number:       203         2. Name of Operator                                                                                                                                                                                                                                                                                                                                                                                                                                                                                                                                                                                                                                                                                                                                                                                                                                                                                                                                                                                                                                                                                                                                                                                                                                                                                                                                                                                                                                                                                                                                                   | <u>District III</u> $-$ (505) 334-6178                                                |                                           |                     |                        |                   |
| 1220.3 S. Planck Dr. Sama PE, NM       19552         SUNDBY NOTICES AND REPORTS ON WELLS       7. Lease Name or Unit Agreement Name South Hobbs (GSA) Unit Agreement Name South Hobbs (GSA) Unit Agreement Name Cattor Hobbs (GSA) Unit Agreement Name Cattor Hobbs (GSA) Unit South Hobbs (GSA) Unit Agreement Name Cattor Hobbs (GSA)         1. Type of Well: Oil Well [2] Gas Well [] Other:       9. OGRID Number:         2. Same of Operator       9. OGRID Number:         Occidental Permian Lid.       10. Food name or Wildcat Hobbs (GSA)         4. Well Location       11. Elevation (Show whether DR, RKB, RT, GR, etc.)         3615' (GL)       3615' (GL)         SUBSEQUENT REPORT OF:         REMEDIAL WORK Colspan="2">Colspan="2">Subsection S         Unit Letter L: 1568 fort from the: S inc and Colspan="2">S inc and Colspan="2">Subsection S         Subsection S         Unit Letter CO F INTENTION TO:         Section S         SUBSEQUENT REPORT OF:         REMONANCINE CONMINENCE OF INTENTION TO:         SUBSEQUENT REPORT OF:         Colspan="2">Colspan="2">Section S         Other Constants (Subsection S)         Other Constants (Subsection S)         ADA Constant S         SUBSEQUENT REPORT OF:         REMONA Constant So                                                                                                                                                                                                                                                                                                                                                                                                                                                                                                                                                                                                                                                                                                                                                                                                                                                   | 1000 Rio Brazos Rd., Aztec, NM 87410                                                  |                                           |                     |                        |                   |
| DO NOT USE THIS FORM FOR PROPOSALS TO DRILL OR TO DEBETEN OR PLUG BACK TO A       South Hobbs (GTASA) Unit <sup>®</sup> DITRIENT RESUMPTION USE USE "APPLICATION FOR PULID BACK TO A       S. Well Number:         2. Name of Operator       9. O GRID Number:         2. Name of Operator       9. O GRID Number:         2. Name of Operator       9. O GRID Number:         2. Name of Operator       10. Pool name or Wildcat         4. OPE Das 4294. Houston, TX, 77210       Hobbs (G'SA)         4. Well Location       11. Elevation (Show whether DR, RKB, RT, GR, etc.)         3. 615' (GL)       315' (GL)         3. 11: Elevation (Show whether DR, RKB, RT, GR, etc.)       315' (GL)         3. 12: Check Appropriate Box to Indicate Nature of Notice, Report or Other Data         NUMP Lea County         SUBSEQUENT REPORT OF:         PERFORM REMEDIAL WORK       PLUG ave Data Box to Indicate Nature of Notice, Report or Other Data         OUTHER TON TO:         PERFORM REMEDIAL WORK       ALTERING CASING B         COMMENCE DRILLING OPNS B       PAND A         DOWNHOLE COMMINGLE B       MUTPLE COMPL       OTHER:         DOWNHOLE COMMINGLE B       MULL PLE COMPL       OTHER:         11. Describe proposed or completions.       Clear to the required to the required to the required tore of starting any proposed work). SET RULE                                                                                                                                                                                                                                                                                                                                                                                                                                                                                                                                                                                                                                                                                                                                                  | <u>District IV</u> – (505) 476-3460<br>1220 S. St. Francis Dr., Santa Fe, NM<br>87505 | Sulta I C, I VIVI C                       | 1505                |                        |                   |
| RR0PCRASLS)       8. Well Summer:         2. Name of Operator       9. OGRID Number:         2. Name of Operator       9. OGRID Number:         2. Name of Operator       10. Pool name or Wildcat         9. OB 84 4294, Houston, TX, 77210       10. Pool name or Wildcat         4. Well Location       11. Elevation (Show whether DR, RKB, RT, GR, etc.)         3. Address of Operator       11. Elevation (Show whether DR, RKB, RT, GR, etc.)         3. GIS' (GL)       31. Elevation (Show whether DR, RKB, RT, GR, etc.)         3. Check Appropriate Box to Indicate Nature of Notice, Report or Other Data       SUBSEQUENT REPORT OF:         PERFORM REMEDIAL WORK       PLUG BM DABANDON         CHANGE PLANS       EMEDIAL WORK         PULL OR ALTER CASING       MULTPLE COMPL         COMMENCE COMMINGLE       OTHER:         OTHER:       OTHER:         OTHER:       OTHER:         ODOWWHOLE COMMINGLE       OTHER:         MKR UPI, KII will, ND WH - NBOP         POOW will dig a 2000 or outpletion.         MKK LY WS and RHI with open ended dig, ing apped CIBP (gl 3925': Spot 50' of cament on top of the CIBP         MKK UPI, KII will, ND WH - NBOP         POOH with rige 2082 or whigher (Yates plug)         Spot 30 (100') of ent at 2782'         Spot 30 (100') of ent at 1640'                                                                                                                                                                                                                                                                                                                                                                                                                                                                                                                                                                                                                                                                                                                                                                                                      | (DO NOT USE THIS FORM FOR PROPO                                                       | SALS TO DRILL OR TO DEEPEN OR PI          | LUG BACK TO A       | South Hobbs (G/SA)     | 0                 |
| 2. Name of Operator | PROPOSALS.)                                                                           | _                                         | ok soen             |                        | 203               |
| 3. Address of Operator       10. Pool name or Wildcat         P.O. Box 4294, Houston, TX, 77210       10. Pool name or Wildcat         Hobbs (G/SA)       Hobbs (G/SA)         4. Well Location       11. Elsevation (Show whether DR, RKB, RT, GR, etc.)         3615' (GL)       12. Check Appropriate Box to Indicate Nature of Notice, Report or Other Data         NOTICE OF INTENTION TO:       SUBSEQUENT REPORT OF:         PERPORM REMEDIAL WORK       ELIG AND ABANDON         PERPORM REMEDIAL WORK       CHANGE PLANS         PULL OR ALTER CASING       MULTIPLE COMPL         DOWNHOLE COMMINGLE       OTHER:         OTHER:       OTHER:         WOC and Tag 6 1540' or higher (Ruster / Cag Shoe Jug)         Your of Tag many of the proper of the marker (verify cenent to surface all string) with labeling         Action of Tag 6 1540' or higher (Ruster / Cag Shoe Jug)         Your of Tag 6 1540' or higher (Ruster / Cag Shoe Jug)         Your of Tag 6 1540' or higher (Ruster / Cag Shoe Jug)         Your of Tag 6 1540' or higher (Ruster / Cag Shoe Jug)         Your of Tag 6 1540' or higher (Ruster /                                                                                                                                                                                                                                                                                                                                                                                                                                                                                                                                                                                                                                                                                                                                                                                                             | 2. Name of Operator<br>Occidental Permian Ltd.                                        |                                           |                     |                        |                   |
| 4. Well Location       Unit Letter       L::::::::::::::::::::::::::::::::::::                                                                                                                                                                                                                                                                                                                                                                                                                                                                                                                                                                                                                                                                                                                                                                                                                                                                                                                                                                                                                                                                                                                                                                                                                                                                                                                                                                                                                                                                                                                                                                                                                                                                                                                                                                                                                                                                                                                                                                                                                                               | 3. Address of Operator                                                                |                                           |                     | 10. Pool name or W     | ildcat            |
| Unit Letter_L_: 1568 [cet from the _S_line_and _ 248 [feet from the _W_line                                                                                                                                                                                                                                                                                                                                                                                                                                                                                                                                                                                                                                                                                                                                                                                                                                                                                                                                                                                                                                                                                                                                                                                                                                                                                                                                                                                                                                                                                                                                                                                                                                                                                                                                                                                                                                                                                                                                                                                                                                                  | P.O. Box 4294, Houston, TX, 772                                                       | 10                                        |                     | Hobbs (G/SA)           |                   |
| Section       5       Township       19S       Range       38E       NMPM       Lea       County         11. Elevation (Show whether DR, RKB, RT, GR, etc.)       3615' (GL)       3615' (GL)       3615' (GL)         12. Check Appropriate Box to Indicate Nature of Notice, Report or Other Data         NOTICE OF INTENTION TO:<br>NOTICE OF INTENTION TO:<br>COMMERCIAL WORK   PLUG AND ABANDON []         SUBSEQUENT REPORT OF:<br>REMEDIAL WORK   ALTERING CASING ]         COMMENCE DRILLING OPNS   P AND A         OTHER:         OTHER:       OTHER:                                                                                                                                                                                                                                                                                                                                                                                                                                                                                                                                                                                                                                                                                                                                                                                                                                                                                                                                                                                                                                                                                                                                                                                                                                    | 4. Well Location                                                                      |                                           |                     |                        |                   |
| 11. Elevation (Show whether DR, RKB, RT, GR, etc.)         3615' (GL)         12. Check Appropriate Box to Indicate Nature of Notice, Report or Other Data         NOTICE OF INTENTION TO:         PERFORM REMEDIAL WORK       PLUG AND ABANDON         Commence Table Commence Table Completion       Casing/CEMENT REPORT OF:         PERFORM REMEDIAL WORK       PLUG AND ABANDON         Commence Table Commence Table Comment of Commence Table Commence Table Completion or recompletion       Casing/CEMENT JOB         OTHER:       OTHER:         OTHER:       OTHER:         OTHER:       OTHER:         OTHER:       OTHER:         OTHER:       OTHER:         OW Stating any proposed work). SEE RULE 19.15.7.14 NMAC. For Multiple Completions: Attach wellbore diagram of proposed completion or recompletion.         MIRU PU, Kill well. ND WH - N BOP         POOH with bacton Equipment         P VU W and Kill with open ended tbg. geapped CIBP @ 3925'. Spot 50' of cement on top of the CIBP.         WOC and Tag @ 2887' or higher         ''WOC and Tag @ 2887' or higher (Castro fug)         'WO W and Tag @ 2887' or higher (Ruster / Cast Shoe plug)         Spot 99 st (30') of cut at 160'''         ''WOC and Tag @ 2887' or higher (Ruster / Cast Shoe plug)         Spot 99 st (30'') of cut at 160''                                                                                                                                                                                                                                                                                                                                                                                                                                                                                                                                                                                                                                                                                                                                                                                      | Unit Letter <u>L : 15</u>                                                             | 68 feet from the <u>S line</u>            | and248_             | feet from the          | W line            |
| 3615' (GL)         12. Check Appropriate Box to Indicate Nature of Notice, Report or Other Data         NOTICE OF INTENTION TO:         PERFORM REMEDIAL WORK       PLUG AND ABAADON         CHANGE PLANS       BUBSEQUENT REPORT OF:         REMEDIAL WORK       PLUG AND ABAADON         CHANGE PLANS       CHANGE PLANS         PUL OR ALTER CASING       CHANGE PLANS         OWNHOLE COMMINGLE       OTHER:         OTHER:       OTHER:         OTHER:       OTHER:         13. Describe proposed or completed operations. (Clearly state all pertinent details, and give pertinent dates, including estimated date of starting any proposed work). SEE RULE 19.15.7.14 NMAC. For Multiple Completions: Attach wellbore diagram of proposed completion or recompletion.         MRU PU, Kill well, ND WH - N BOP       During this procedure we plan to use the closed-loop system with a steel tank and haul contents to the required disposal per ODC Rule 19.15.17         WC A Tag @ 387' or higher       During this procedure we plan to use the closed-loop system with a steel tank and haul contents to the required disposal per ODC Rule 19.15.17         WC A Tag @ 387' or higher (Class plag)       Work of tag @ 282' relight (Kaster / Csg Shoe plag)         Spoid So (10') of catal 164'''       Work of tag @ 282' relight (Kaster / Csg Shoe plag)         Spoid So (10') of catal 164'''       Rig Release Date:       OF APPROVAL         Purd Date:       Rig Rel                                                                                                                                                                                                                                                                                                                                                                                                                                                                                                                                                                                                                                | Section 5                                                                             | Township 19S                              | Range 38E           | NMPM I                 | Lea County        |
| 12. Check Appropriate Box to Indicate Nature of Notice, Report or Other Data         NOTLEC OF INTENTION TO:         SPERFORM REMEDIAL WORK       PLUG AND ABANDON         Image: Specific Proposed or Completed Operations.       CMMENCE DRILLING OPNS.         PULL OR ALTER CASING       MULTIPLE COMPL         OTHER:       OTHER:         Image: Specific Proposed or completed operations.       Clearly state all pertinent details, and give pertinent dates, including estimated date of starting any proposed ore completion.         MRU PU, Kill well, ND WH – N BOP       OTHER:         POOW with lajection Equipment       Clearly state all pertinent details, and give pertinent dates, including estimated date of starting any proposed ore completion.         MRU PU, Kill well, ND WH – N BOP       During this procedure we plan to use the closed-loop system with a steel tank and haul contents to the required the closed-loop system with a steel tank and haul contents to the required disposal per ODC. Rule 19.15.17         Spot 30 sc (100') of cmat at 2782' we higher (Yates plug)       Spot 30 sc (100') of cmat at 2782' we higher (Yates plug)         Sput 30 sc (100') of oreal at 2782' more place.       Stee ATTACHED CONDITIONS         Pud Wim and Tag @ 1284' we higher (Yates plug)       Spot 30's (100') of cmat at 2782' we higher (Yates plug)         Sput 30 sc (100') of cmat at 2782' we higher (Yates plug)       Sput 30's (100') of cmat at 2782' we higher (Yates plug)         Cotan up location, remove anclors       Rig Rel                                                                                                                                                                                                                                                                                                                                                                                                                                                                                                                                |                                                                                       | 1                                         | R, RKB, RT, GR, etc | c.)                    |                   |
| NOTICE OF INTENTION TO:       SUBSEQUENT REPORT OF:         PERFORM REMEDIAL WORK       PLUG AND ABANDON       ALTERING CASING         CHANSE PLANS       CHANSE PLANS       ALTERING CASING         PULL OR ALTER CASING       MULTIPLE COMPL       CASING/CEMENT JOB         ODWIHOLE COMMINGLE       OTHER:       CASING/CEMENT JOB         OTHER:       OTHER:       OTHER:         13. Describe proposed or completed operations. (Clearly state all pertinent details, and give pertinent dates, including estimated date of starting any proposed work). SEE RULE 19.15.7.14 NMAC. For Multiple Completions: Attach wellbore diagram of proposed completion or recompletion.         MRU PU, Kill well, ND WH – N BOP       POUM with injection Equipment         PUW Stand RH with open ended the tag capped CIBP @ 3925'. Spot 50' of cement on top of the CIBP.       During this procedure we plan to use the Closed-loop system with a steel tank and haul contents to the required disposal per ODC Rule 19.15.17         Spot 30s: (Up) of cent at 1640"       WOC and Tag @ 387's or higher (Nater / Cag Shoe plug)         Spot 30s: (Up) of cent at 1640"       WOC and Tag @ 1540 or higher (Nater / Cag Shoe plug)         Spot 30s: (Up) of cent at 1640"       Rig Release Date:       SEE ATTACHED CONDITIONS         OF APPROVAL       OF APPROVAL       Hereby certify that the information above is true and complete to the best of my knowledge and belief.         KIGNATURE       Roni Mathew       E-mail address                                                                                                                                                                                                                                                                                                                                                                                                                                                                                                                                                                              |                                                                                       |                                           |                     |                        |                   |
| PERFORM REMEDIAL WORK       PLUG AND ABANDON       ALTERING CASING         TEMPORARILY ABANDON       CHANGE PLANS       ALTERING CASING         PULL OR ALTER CASING       MULTIPLE COMPL       CASING/CEMENT JOB         DOWNHOLE COMMINGLE       MULTIPLE COMPL       CASING/CEMENT JOB         DOWNHOLE COMMINGLE       OTHER:       OTHER:         13. Describe proposed or completed operations. (Clearly state all pertinent details, and give pertinent dates, including estimated date of starting any proposed work). SEE RULE 19.15.7.14 NMAC. For Multiple Completions: Attach wellbore diagram of proposed completion or recompletion.         MRU PU, Kill well, ND WH - N BOP       During this procedure we plan to use the closed-loop system with a steel tank and Haul contents to the required disposal per ODC Rule 19.15.17         Yoo C & Tag @ 387's or higher       During this procedure we plan to use the closed-loop system with a steel tank and haul contents to the required disposal per ODC Rule 19.15.17         Yoo C and Tag @ 268's or higher (Vates plug)       Spot 30 sx (100) of ent at 1640''         Yw OC and Tag @ 268's or higher (Vates plug)       Spot 30 sx (000) at 300' circulate cmt to surface.         Car of welhead and install dry hole marker (verify cement to surface all string) with labeling.       4" diameter 4' tall Above Ground Mark         Put State dual and install dry hole marker (verify cement to surface all string) with labeling.       OF APPROVAL         Put Bis and carbon above is true and complete to the best of my knowledge                                                                                                                                                                                                                                                                                                                                                                                                                                                                                                       | 12. Check                                                                             | Appropriate Box to Indicate N             | Nature of Notice    | , Report or Other Da   | ata               |
| DOWNHOLE COMMINGLE                                                                                                                                                                                                                                                                                                                                                                                                                                                                                                                                                                                                                                                                                                                                                                                                                                                                                                                                                                                                                                                                                                                                                                                                                                                                                                                                                                                                                                                                                                                                                                                                                                                                                                                                                                                                                                                                                                                                                                                                                                                                                                           | NOTICE OF IN         PERFORM REMEDIAL WORK         TEMPORARILY ABANDON                | PLUG AND ABANDON CHANGE PLANS             | REMEDIAL WOR        | RK 🗌 AL                | TERING CASING     |
| 13. Describe proposed or completed operations. (Clearly state all pertinent details, and give pertinent dates, including estimated date of starting any proposed work). SEE RULE 19.15.7.14 NMAC. For Multiple Completions: Attach wellbore diagram of proposed completion or recompletion.         MIRU PU, Kill well, ND WH – N BOP         POOH with Injection Equipment         P PU Ws and RH with open ended tbg, tag capped CIBP @ 3925'. Spot 50' of cement on top of the CIBP.         WOC & Tag @ 3875' or higher         Circulate 12# Plug mud.         Pressure teasing to 500 psi         Spot 30 sx (100') of cnt at 12782'         WOC and Tag @ 282' or higher (Yates plug)         Spot 30 sx (100') of cnt at 1640''         WOC and Tag @ 282' or higher (Yates plug)         Spot 30 sx (100') of cnt at 1640''         WOC and Tag @ 282' or higher (Yates plug)         Spot 30 sx (100') of cnt at 1640''         WOC and Tag @ 282' or higher (Yates plug)         Spot 30 sx (100') of cnt at 1640''         WOC and Tag @ 282' or higher (Rustler / Csg Shoe plug)         Spot 90 sx (300') at 300' circulate cnt to surface.         Top-off as necessary (Surface plug)         Cut off wellbaad and install dry hole marker (verify cement to surface all string) with labeling         . Clean up location, remove anchors         pud Date:       Rig Release Date:         OF APPROVAL         hereby certify that the informa                                                                                                                                                                                                                                                                                                                                                                                                                                                                                                                                                                                                                                                             |                                                                                       | MULTIPLE COMPL                            | CASING/CEMEN        | NT JOB                 |                   |
| 13. Describe proposed or completed operations. (Clearly state all pertinent details, and give pertinent dates, including estimated date of starting any proposed work). SEE RULE 19.15.7.14 NMAC. For Multiple Completions: Attach wellbore diagram of proposed completion or recompletion.         MIRU PU, Kill well, ND WH – N BOP         POOH with Injection Equipment         P PU Ws and RH with open ended tbg, tag capped CIBP @ 3925'. Spot 50' of cement on top of the CIBP.         WOC & Tag @ 3875' or higher         Circulate 12# Plug mud.         Pressure teasing to 500 psi         Spot 30 sx (100') of cnt at 12782'         WOC and Tag @ 282' or higher (Yates plug)         Spot 30 sx (100') of cnt at 1640''         WOC and Tag @ 282' or higher (Yates plug)         Spot 30 sx (100') of cnt at 1640''         WOC and Tag @ 282' or higher (Yates plug)         Spot 30 sx (100') of cnt at 1640''         WOC and Tag @ 282' or higher (Yates plug)         Spot 30 sx (100') of cnt at 1640''         WOC and Tag @ 282' or higher (Rustler / Csg Shoe plug)         Spot 90 sx (300') at 300' circulate cnt to surface.         Top-off as necessary (Surface plug)         Cut off wellbaad and install dry hole marker (verify cement to surface all string) with labeling         . Clean up location, remove anchors         pud Date:       Rig Release Date:         OF APPROVAL         hereby certify that the informa                                                                                                                                                                                                                                                                                                                                                                                                                                                                                                                                                                                                                                                             |                                                                                       |                                           | OTHER               |                        |                   |
| POOH with Injection Equipment       During this procedure we plan to use the close of the Close                                       | of starting any proposed w                                                            | ork). SEE RULE 19.15.7.14 NMA             |                     |                        |                   |
| P PU WS and RIH with open ended tbg, tag capped CIBP @ 3925'. Spot 50' of cement on top of the CIBP.       WOC & Tag @ 3875' or higher         Circulate 12# Plug mud.       Pressure test casing to 500 psi         Spot 30 sx (100') of cmt at 2782'       WOC and Tag @ 2682' or higher (Yates plug)         Spot 30 sx (100') of cmt at 2782'       WOC and Tag @ 2682' or higher (Kustler / Csg Shoe plug)         Spot 30 sx (100') of cmt at 1640''       WOC and Tag @ 1540' or higher (Rustler / Csg Shoe plug)         Spot 30 sx (300') at 300' circulate cmt to surface.       Top-off as necessary (Surface plug)         Cut off wellhead and install dry hole marker (verify cement to surface all string) with labeling       At'' diameter 4' tall Above Ground Mark         pud Date:       Rig Release Date:       SEE ATTACHED CONDITIONS         pud Date:       Rig Release Date:       OF APPROVAL         hereby certify that the information above is true and complete to the best of my knowledge and belief.       IGNATURE       Anotic Mathew         IGNATURE       Roni Mathew       E-mail address       roni_mathew@oxy.com       PHONE: 713-215-7827         or State Use Only       Title Conly       State Use Only       State Use Only                                                                                                                                                                                                                                                                                                                                                                                                                                                                                                                                                                                                                                                                                                                                                                                                                                                |                                                                                       | 2                                         | Du                  | ring this procedure    | we plan to use    |
| WOC & Tag @ 3873' or higher       tank and haul contents to the required         Circulate 12# Plug mud.       tank and haul contents to the required         Pressure test casing to 500 psi       spot 30 sx (100') of cmt at 2782'         WOC and Tag @ 2682' or higher (Yates plug)       spot 30 sx (100') of cmt at 1640''         WOC and Tag @ 1540' or higher (Rustler / Csg Shoe plug)       4" diameter 4' tall Above Ground Mark         Spot 30 sx (100') of circulate cmt to surface.       Top-off as necessary (Surface plug)         Cut off wellhead and install dry hole marker (verify cement to surface all string) with labeling       SEE ATTACHED CONDITIONS         pud Date:       Rig Release Date:       SEE ATTACHED CONDITIONS         pud Date:       Rig Release Date:       OF APPROVAL         hereby certify that the information above is true and complete to the best of my knowledge and belief.       IGNATURE       Mathew         IGNATURE       Roni Mathew       E-mail address       roni mathew@oxy.com       PHONE: 713-215-7827         or State Use Only       Title Segulatory Analyst, Sr.       PHONE: 713-215-7827                                                                                                                                                                                                                                                                                                                                                                                                                                                                                                                                                                                                                                                                                                                                                                                                                                                                                                                                                     |                                                                                       | y tag canned CIBP @ 3925', Spot 50' of ce | ment on top of      | alocad loop system     | n with a steel    |
| Circulate 12# Plug mud,<br>Pressure test casing to 500 psi<br>Spot 30 sx (100°) of cmt at 2782'<br>WOC and Tag @ 2682' or higher (Yates plug)<br>Spot 30 sx (100°) of cmt at 1640"<br>WOC and Tag @ 1540' or higher (Rustler / Csg Shoe plug)<br>Spot 90 sx (300°) at 300' circulate cmt to surface.<br>Top-off as necessary ( <i>Surface plug</i> )<br>Cut off wellhead and install dry hole marker (verify cement to surface all string) with labeling<br>Clean up location, remove anchors<br>pud Date:<br>IGNATURE <u>Roni Mlathew</u> TITLE <u>Regulatory Analyst, Sr.</u> DATE: 3/16/2022<br>ype or print name <u>Roni Mathew</u> E-mail address <u>roni mathew@oxy.com</u> PHONE: 713-215-7827<br>or State Use Only                                                                                                                                                                                                                                                                                                                                                                                                                                                                                                                                                                                                                                                                                                                                                                                                                                                                                                                                                                                                                                                                                                                                                                                                                                                                                                                                                                                                   |                                                                                       |                                           | the                 | e closed-loop system   | s to the required |
| Pressure test casing to 500 psi       Itsposal per ODC 114te Entropy         Spot 30 sx (100') of cmt at 1640"       WOC and Tag @ 2682' or higher (Rustler / Csg Shoe plug)         Spot 30 sx (100') of cmt at 1640"       4" diameter 4' tall Above Ground Mark         WOC and Tag @ 1540' or higher (Rustler / Csg Shoe plug)       4" diameter 4' tall Above Ground Mark         Spot 90 sx (100') of cmt at cmt to surface.       Top-off as necessary (Surface plug)         Cut off wellhead and install dry hole marker (verify cement to surface all string) with labeling       SEE ATTACHED CONDITIONS         pud Date:       Rig Release Date:       OF APPROVAL         hereby certify that the information above is true and complete to the best of my knowledge and belief.       IGNATURE       Mathematical address         IGNATURE       Roni Mathew       E-mail address       roni_mathew@oxy.com       PHONE: 713-215-7827         or State Use Only       No       E-mail address       roni_mathew@oxy.com       PHONE: 713-215-7827                                                                                                                                                                                                                                                                                                                                                                                                                                                                                                                                                                                                                                                                                                                                                                                                                                                                                                                                                                                                                                                             | WOC & Tag @ 3875' or higher<br>. Circulate 12# Plug mud,                              | •                                         | tar                 | nk and haul content    | 5 10 11E 12quired |
| Spot 30 sx (100°) of cmt at 2782'       WOC and Tag @ 2682' or higher (Yates plug)         Spot 30 sx (100°) of cmt at 1640"       4" diameter 4' tall Above Ground Mark         WOC and Tag @ 1540' or higher (Rustler / Csg Shoe plug)       4" diameter 4' tall Above Ground Mark         Spot 30 sx (300') at 300' circulate cmt to surface.       4" diameter 4' tall Above Ground Mark         Top-off as necessary (Surface plug)       Cut off wellhead and install dry hole marker (verify cement to surface all string) with labeling       500 Spot 30 st (300' at 300' circulate cmt to surface all string) with labeling         Clean up location, remove anchors       SEE ATTACHED CONDITIONS         pud Date:       Rig Release Date:       OF APPROVAL         hereby certify that the information above is true and complete to the best of my knowledge and belief.       IGNATURE       Mathew         IGNATURE       Roni Mathew       TITLE Regulatory Analyst, Sr.       DATE: 3/16/2022         ype or print name       Roni Mathew       E-mail address       roni mathew@oxy.com       PHONE: 713-215-7827         or State Use Only       Iso State Use Only       Iso State Use Only       Iso State Use Only       Iso State Use Only                                                                                                                                                                                                                                                                                                                                                                                                                                                                                                                                                                                                                                                                                                                                                                                                                                                         |                                                                                       |                                           | dis                 | sposal per ODC Rul     | e 19.15.17        |
| Spot 30 sx (100') of cmt at 1640''       4" diameter 4' tall Above Ground Mark         WOC and Tag @ 1540' or higher (Rustler / Csg Shoe plug)       4" diameter 4' tall Above Ground Mark         Spot 90 sx (300') at 300' circulate cmt to surface.       Top-off as necessary (Surface plug)         Cut off wellhead and install dry hole marker (verify cement to surface all string) with labeling       SEE ATTACHED CONDITIONS         OF APPROVAL       SEE ATTACHED CONDITIONS         pud Date:       Rig Release Date:       OF APPROVAL         hereby certify that the information above is true and complete to the best of my knowledge and belief.       IGNATURE       Rani Mathew         IGNATURE       Roni Mathew       TITLE Regulatory Analyst, Sr.       DATE: 3/16/2022         ype or print name       Roni Mathew       E-mail address       roni mathew@oxy.com       PHONE: 713-215-7827                                                                                                                                                                                                                                                                                                                                                                                                                                                                                                                                                                                                                                                                                                                                                                                                                                                                                                                                                                                                                                                                                                                                                                                                      |                                                                                       | (V-4)                                     |                     |                        |                   |
| WOC and Tag @ 1540' or higher (Rustler / Csg Shoe plug)       4       Uninterier 4       Call Above Ground Mark         Spot 90 sx (300') at 300' circulate cmt to surface.       Top-off as necessary (Surface plug)       1         Cut off wellhead and install dry hole marker (verify cement to surface all string) with labeling       5       5         Decision of wellhead and install dry hole marker (verify cement to surface all string) with labeling       5       5         Decision off wellhead and install dry hole marker (verify cement to surface all string) with labeling       5       5         Decision off wellhead and install dry hole marker (verify cement to surface all string) with labeling       5       5         Decision off wellhead and install dry hole marker (verify cement to surface all string) with labeling       5       5         Decision off wellhead and install dry hole marker (verify cement to surface all string) with labeling       5       5         pud Date:       Rig Release Date:       OF APPROVAL       5         hereby certify that the information above is true and complete to the best of my knowledge and belief.       5       5         IGNATURE       Roni Mathew       TITLE Regulatory Analyst, Sr.       DATE: 3/16/2022       3         ype or print name       Roni Mathew       E-mail address       roni mathew@oxy.com       PHONE: 713-215-7827         or State Use Only       S                                                                                                                                                                                                                                                                                                                                                                                                                                                                                                                                                                                                                                                   |                                                                                       | er (Yates plug)                           |                     | All diamatan Altall A  | have Ground Mark  |
| Cut off wellhead and install dry hole marker (verify cement to surface all string) with labeling         Clean up location, remove anchors         pud Date:       SEE ATTACHED CONDITIONS         pud Date:       Rig Release Date:       OF APPROVAL         hereby certify that the information above is true and complete to the best of my knowledge and belief.       IGNATURE       Reni Mathew         IGNATURE       Roni Mathew       TITLE Regulatory Analyst, Sr.       DATE: 3/16/2022         ype or print name       Roni Mathew       E-mail address       roni_mathew@oxy.com       PHONE: 713-215-7827         or State Use Only       Image: State Use Only       Image: State Use Only       Image: State Use Only       Image: State Use Only                                                                                                                                                                                                                                                                                                                                                                                                                                                                                                                                                                                                                                                                                                                                                                                                                                                                                                                                                                                                                                                                                                                                                                                                                                                                                                                                                           | WOC and Tag @ 1540' or high<br>. Spot 90 sx (300') at 300' circulate cm               | t to surface.                             |                     | 4 diameter 4 tail A    | Above Ground Mark |
| pud Date:       Rig Release Date:       SEE ATTACHED CONDITIONS<br>OF APPROVAL         hereby certify that the information above is true and complete to the best of my knowledge and belief.       Hereby Certify that the information above is true and complete to the best of my knowledge and belief.         IGNATURE       Reni Mathew       TITLE Regulatory Analyst, Sr.       DATE: 3/16/2022         ype or print name       Roni Mathew       E-mail address       roni_mathew@oxy.com       PHONE: 713-215-7827         or State Use Only       Hereby Comparison       Date: 713-215-7827       Date: 713-215-7827                                                                                                                                                                                                                                                                                                                                                                                                                                                                                                                                                                                                                                                                                                                                                                                                                                                                                                                                                                                                                                                                                                                                                                                                                                                                                                                                                                                                                                                                                             | . Cut off wellhead and install dry hole m                                             |                                           | with labeling       |                        |                   |
| pud Date:       Rig Release Date:       OF APPROVAL         hereby certify that the information above is true and complete to the best of my knowledge and belief.       IGNATURE       Reni Mathew         IGNATURE       Reni Mathew       TITLE Regulatory Analyst, Sr.       DATE: 3/16/2022         ype or print name       Roni Mathew       E-mail address       roni mathew@oxy.com       PHONE: 713-215-7827         or State Use Only       Image: State Use Only       Image: State Use Only       Image: State Use Only                                                                                                                                                                                                                                                                                                                                                                                                                                                                                                                                                                                                                                                                                                                                                                                                                                                                                                                                                                                                                                                                                                                                                                                                                                                                                                                                                                                                                                                                                                                                                                                          | • • • • • • • • • • •                                                                 |                                           |                     |                        |                   |
| hereby certify that the information above is true and complete to the best of my knowledge and belief.<br>IGNATURE <u>Review</u> TITLE <u>Regulatory Analyst, Sr.</u> DATE: <u>3/16/2022</u><br>ype or print name <u>Roni Mathew</u> E-mail address <u>roni mathew@oxy.com</u> PHONE: <u>713-215-7827</u><br><u>or State Use Only</u>                                                                                                                                                                                                                                                                                                                                                                                                                                                                                                                                                                                                                                                                                                                                                                                                                                                                                                                                                                                                                                                                                                                                                                                                                                                                                                                                                                                                                                                                                                                                                                                                                                                                                                                                                                                        | Spud Date:                                                                            | Rig Release I                             |                     |                        |                   |
| IGNATURE <u>Roni Mathew</u> TITLE <u>Regulatory Analyst, Sr.</u> DATE: <u>3/16/2022</u><br>ype or print name <u>Roni Mathew</u> E-mail address <u>roni_mathew@oxy.com</u> PHONE: <u>713-215-7827</u><br><u>or State Use Only</u>                                                                                                                                                                                                                                                                                                                                                                                                                                                                                                                                                                                                                                                                                                                                                                                                                                                                                                                                                                                                                                                                                                                                                                                                                                                                                                                                                                                                                                                                                                                                                                                                                                                                                                                                                                                                                                                                                             | 1                                                                                     |                                           |                     |                        |                   |
| IGNATURE <u>Roni Mathew</u> TITLE <u>Regulatory Analyst, Sr.</u> DATE: <u>3/16/2022</u><br>ype or print name <u>Roni Mathew</u> E-mail address <u>roni_mathew@oxy.com</u> PHONE: <u>713-215-7827</u><br><u>or State Use Only</u>                                                                                                                                                                                                                                                                                                                                                                                                                                                                                                                                                                                                                                                                                                                                                                                                                                                                                                                                                                                                                                                                                                                                                                                                                                                                                                                                                                                                                                                                                                                                                                                                                                                                                                                                                                                                                                                                                             | hereby certify that the information                                                   | above is true and complete to the         | best of my knowled  | ge and belief.         | -                 |
| ype or print name <u>Roni Mathew</u> E-mail address <u>roni_mathew@oxy.com</u> PHONE: <u>713-215-7827</u>                                                                                                                                                                                                                                                                                                                                                                                                                                                                                                                                                                                                                                                                                                                                                                                                                                                                                                                                                                                                                                                                                                                                                                                                                                                                                                                                                                                                                                                                                                                                                                                                                                                                                                                                                                                                                                                                                                                                                                                                                    |                                                                                       | -                                         |                     | -                      |                   |
| or State Use Only                                                                                                                                                                                                                                                                                                                                                                                                                                                                                                                                                                                                                                                                                                                                                                                                                                                                                                                                                                                                                                                                                                                                                                                                                                                                                                                                                                                                                                                                                                                                                                                                                                                                                                                                                                                                                                                                                                                                                                                                                                                                                                            | signature <u>Roni Mat</u>                                                             | new TITLE Regulatory Analy                | st, Sr.             | DATE: <u>3/16/2022</u> |                   |
|                                                                                                                                                                                                                                                                                                                                                                                                                                                                                                                                                                                                                                                                                                                                                                                                                                                                                                                                                                                                                                                                                                                                                                                                                                                                                                                                                                                                                                                                                                                                                                                                                                                                                                                                                                                                                                                                                                                                                                                                                                                                                                                              | Sype or print name <u>Roni Mathew</u>                                                 | E-mail address roni_ma                    | athew@oxy.com       | PHONE: 713-215-7       | 7827              |
| PPROVED BY: YMAN FITTLE Compliance Officer A DATE 5/11/22                                                                                                                                                                                                                                                                                                                                                                                                                                                                                                                                                                                                                                                                                                                                                                                                                                                                                                                                                                                                                                                                                                                                                                                                                                                                                                                                                                                                                                                                                                                                                                                                                                                                                                                                                                                                                                                                                                                                                                                                                                                                    | For State Use Only                                                                    | 4 - 4                                     |                     |                        |                   |
|                                                                                                                                                                                                                                                                                                                                                                                                                                                                                                                                                                                                                                                                                                                                                                                                                                                                                                                                                                                                                                                                                                                                                                                                                                                                                                                                                                                                                                                                                                                                                                                                                                                                                                                                                                                                                                                                                                                                                                                                                                                                                                                              | APPROVED BY:                                                                          | Forther TITLE Cor                         | npliance Officer A  | A DATE                 | 5/11/22           |