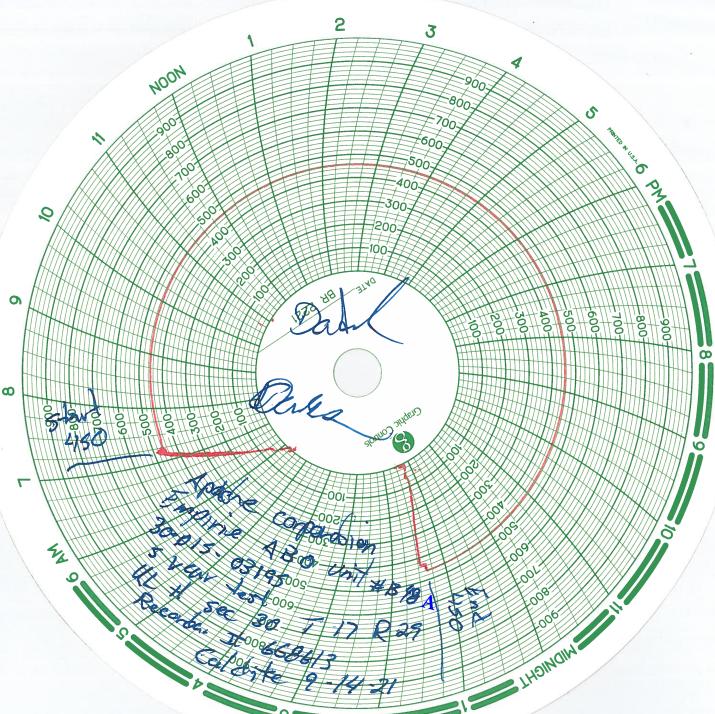

Date: 11 - (0 - 21 API# 30 - 015 - 03195

A Mechanical Integrity Test (M.I.T.) was performed on, Well Emplie ABO B#48A

\_\_\_M.I.T. is successful, the original chart has been retained by the Operator on site. Send a legible scan of the chart with an attached Original C-103 Form indicating reason for the test, via post mail to District NMOCD field office. A scanned image will appear online via NMOCD website, <a href="https://www.emnrd.state.nm.us/ocd/OCDOnllne.htm">www.emnrd.state.nm.us/ocd/OCDOnllne.htm</a> 7 to 10 days after postdating.

\_\_\_\_ M.I.T. is unsuccessful, the original chart is returned to the Operator. Repairs will be made; Operator is to schedule for a re-test within a 90-day period. If this is a test of a repaired well currently in non-compliance, all dates and requirements of the original are still in effect.

No expectation of extension should be construed because of this test.

M.I.T. **for Temporary Abandonment**, shall include a detailed description on **Form C-103**, including the location of the CIBP and any other tubular goods in the well including the Operator's request for TA status timeline.

M.I.T. is successful, after the secondary request of a scheduled M.I.T. is performed. Therefore, Operator has within a 30-day period from the M.I.T. to submit a current C-103 along with a legible scan of the Chart, including a detailed description of the repair(s). Only after receipt of the C-103 will the non-compliance be closed.

\_\_\_\_M.I.T. is successful, Initial of an injection well, you must submit a form C-103 to NMOCD within 30 days. A C-103 form must include a detailed description of the work performed on this well Including the position of the packer, tubing Information, the date of first Injection, the tubing pressure and Injection volume.