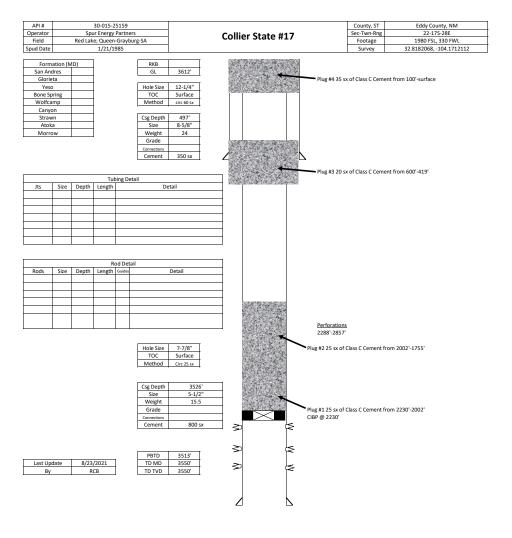

| Office  Copy Po Appropriate District: 41                                                                                                                                                                                                                                                                                                                                                                                                                                                                                                                                                                                                                                                                                                                                                                                                                                                                                                                                                                                                                                                                                                                                                                                                                                                                                                                                                                                                                                                                                                                                                                                                                                                                                                                                                                                                                                                                                                                                                                                                                                                                                       | State of New M                                                                        | exico                    | Form C-10.                                                         | 31 <i>of</i> |
|--------------------------------------------------------------------------------------------------------------------------------------------------------------------------------------------------------------------------------------------------------------------------------------------------------------------------------------------------------------------------------------------------------------------------------------------------------------------------------------------------------------------------------------------------------------------------------------------------------------------------------------------------------------------------------------------------------------------------------------------------------------------------------------------------------------------------------------------------------------------------------------------------------------------------------------------------------------------------------------------------------------------------------------------------------------------------------------------------------------------------------------------------------------------------------------------------------------------------------------------------------------------------------------------------------------------------------------------------------------------------------------------------------------------------------------------------------------------------------------------------------------------------------------------------------------------------------------------------------------------------------------------------------------------------------------------------------------------------------------------------------------------------------------------------------------------------------------------------------------------------------------------------------------------------------------------------------------------------------------------------------------------------------------------------------------------------------------------------------------------------------|---------------------------------------------------------------------------------------|--------------------------|--------------------------------------------------------------------|--------------|
| <u>District I</u> – (575) 393-6161                                                                                                                                                                                                                                                                                                                                                                                                                                                                                                                                                                                                                                                                                                                                                                                                                                                                                                                                                                                                                                                                                                                                                                                                                                                                                                                                                                                                                                                                                                                                                                                                                                                                                                                                                                                                                                                                                                                                                                                                                                                                                             | Energy, Minerals and Nat                                                              | ural Resources           | Revised July 18, 201                                               | .3           |
| 1625 N. French Dr., Hobbs, NM 88240<br>District II – (575) 748-1283                                                                                                                                                                                                                                                                                                                                                                                                                                                                                                                                                                                                                                                                                                                                                                                                                                                                                                                                                                                                                                                                                                                                                                                                                                                                                                                                                                                                                                                                                                                                                                                                                                                                                                                                                                                                                                                                                                                                                                                                                                                            |                                                                                       |                          | WELL API NO. 30-015-25159                                          |              |
| 811 S. First St., Artesia, NM 88210                                                                                                                                                                                                                                                                                                                                                                                                                                                                                                                                                                                                                                                                                                                                                                                                                                                                                                                                                                                                                                                                                                                                                                                                                                                                                                                                                                                                                                                                                                                                                                                                                                                                                                                                                                                                                                                                                                                                                                                                                                                                                            | OIL CONSERVATION                                                                      |                          | 5. Indicate Type of Lease                                          | _            |
| <u>District III</u> – (505) 334-6178<br>1000 Rio Brazos Rd., Aztec, NM 87410                                                                                                                                                                                                                                                                                                                                                                                                                                                                                                                                                                                                                                                                                                                                                                                                                                                                                                                                                                                                                                                                                                                                                                                                                                                                                                                                                                                                                                                                                                                                                                                                                                                                                                                                                                                                                                                                                                                                                                                                                                                   | 1220 South St. Fra                                                                    |                          | STATE FEE                                                          |              |
| <u>District IV</u> – (505) 476-3460                                                                                                                                                                                                                                                                                                                                                                                                                                                                                                                                                                                                                                                                                                                                                                                                                                                                                                                                                                                                                                                                                                                                                                                                                                                                                                                                                                                                                                                                                                                                                                                                                                                                                                                                                                                                                                                                                                                                                                                                                                                                                            | Santa Fe, NM 8                                                                        | 37505                    | 6. State Oil & Gas Lease No.                                       |              |
| 1220 S. St. Francis Dr., Santa Fe, NM<br>87505                                                                                                                                                                                                                                                                                                                                                                                                                                                                                                                                                                                                                                                                                                                                                                                                                                                                                                                                                                                                                                                                                                                                                                                                                                                                                                                                                                                                                                                                                                                                                                                                                                                                                                                                                                                                                                                                                                                                                                                                                                                                                 |                                                                                       |                          |                                                                    |              |
|                                                                                                                                                                                                                                                                                                                                                                                                                                                                                                                                                                                                                                                                                                                                                                                                                                                                                                                                                                                                                                                                                                                                                                                                                                                                                                                                                                                                                                                                                                                                                                                                                                                                                                                                                                                                                                                                                                                                                                                                                                                                                                                                | CES AND REPORTS ON WELL                                                               | S                        | 7. Lease Name or Unit Agreement Name                               |              |
| (DO NOT USE THIS FORM FOR PROPOSE DIFFERENT RESERVOIR. USE "APPLICE OF THE PROPOSE OF THE PROPOS |                                                                                       |                          | COLLED STATE                                                       |              |
| PROPOSALS.)                                                                                                                                                                                                                                                                                                                                                                                                                                                                                                                                                                                                                                                                                                                                                                                                                                                                                                                                                                                                                                                                                                                                                                                                                                                                                                                                                                                                                                                                                                                                                                                                                                                                                                                                                                                                                                                                                                                                                                                                                                                                                                                    |                                                                                       | OK SUCH                  | COLLIER STATE                                                      |              |
|                                                                                                                                                                                                                                                                                                                                                                                                                                                                                                                                                                                                                                                                                                                                                                                                                                                                                                                                                                                                                                                                                                                                                                                                                                                                                                                                                                                                                                                                                                                                                                                                                                                                                                                                                                                                                                                                                                                                                                                                                                                                                                                                | Gas Well Other                                                                        |                          | 8. Well Number 17                                                  |              |
| 2. Name of Operator                                                                                                                                                                                                                                                                                                                                                                                                                                                                                                                                                                                                                                                                                                                                                                                                                                                                                                                                                                                                                                                                                                                                                                                                                                                                                                                                                                                                                                                                                                                                                                                                                                                                                                                                                                                                                                                                                                                                                                                                                                                                                                            | RGY PARTNERS LLC                                                                      |                          | 9. OGRID Number 328947                                             |              |
| 3. Address of Operator                                                                                                                                                                                                                                                                                                                                                                                                                                                                                                                                                                                                                                                                                                                                                                                                                                                                                                                                                                                                                                                                                                                                                                                                                                                                                                                                                                                                                                                                                                                                                                                                                                                                                                                                                                                                                                                                                                                                                                                                                                                                                                         | TOT I ARTIVERO LEO                                                                    |                          | 10. Pool name or Wildcat                                           | -            |
| _                                                                                                                                                                                                                                                                                                                                                                                                                                                                                                                                                                                                                                                                                                                                                                                                                                                                                                                                                                                                                                                                                                                                                                                                                                                                                                                                                                                                                                                                                                                                                                                                                                                                                                                                                                                                                                                                                                                                                                                                                                                                                                                              | SUITE 500, HOUSTON, TX 7                                                              | 7024                     | RED LAKE; QUEEN-GRAYBURG-S                                         | SA           |
| 4. Well Location                                                                                                                                                                                                                                                                                                                                                                                                                                                                                                                                                                                                                                                                                                                                                                                                                                                                                                                                                                                                                                                                                                                                                                                                                                                                                                                                                                                                                                                                                                                                                                                                                                                                                                                                                                                                                                                                                                                                                                                                                                                                                                               | 2011 2000, 110 00 1011, 1711                                                          | . 02 1                   | THE E WE, GOLEN ON THE ONE                                         |              |
| Unit LetterL:_                                                                                                                                                                                                                                                                                                                                                                                                                                                                                                                                                                                                                                                                                                                                                                                                                                                                                                                                                                                                                                                                                                                                                                                                                                                                                                                                                                                                                                                                                                                                                                                                                                                                                                                                                                                                                                                                                                                                                                                                                                                                                                                 | 1980 feet from the SOU                                                                | TH line and 3            | feet from the WEST line                                            |              |
| Section 22                                                                                                                                                                                                                                                                                                                                                                                                                                                                                                                                                                                                                                                                                                                                                                                                                                                                                                                                                                                                                                                                                                                                                                                                                                                                                                                                                                                                                                                                                                                                                                                                                                                                                                                                                                                                                                                                                                                                                                                                                                                                                                                     | Township 17S R                                                                        | lange 28E                | NMPM EDDY County                                                   |              |
|                                                                                                                                                                                                                                                                                                                                                                                                                                                                                                                                                                                                                                                                                                                                                                                                                                                                                                                                                                                                                                                                                                                                                                                                                                                                                                                                                                                                                                                                                                                                                                                                                                                                                                                                                                                                                                                                                                                                                                                                                                                                                                                                | 11. Elevation (Show whether DE                                                        |                          |                                                                    |              |
|                                                                                                                                                                                                                                                                                                                                                                                                                                                                                                                                                                                                                                                                                                                                                                                                                                                                                                                                                                                                                                                                                                                                                                                                                                                                                                                                                                                                                                                                                                                                                                                                                                                                                                                                                                                                                                                                                                                                                                                                                                                                                                                                | 3612' G                                                                               | R                        |                                                                    |              |
|                                                                                                                                                                                                                                                                                                                                                                                                                                                                                                                                                                                                                                                                                                                                                                                                                                                                                                                                                                                                                                                                                                                                                                                                                                                                                                                                                                                                                                                                                                                                                                                                                                                                                                                                                                                                                                                                                                                                                                                                                                                                                                                                |                                                                                       |                          |                                                                    |              |
| 12. Check A                                                                                                                                                                                                                                                                                                                                                                                                                                                                                                                                                                                                                                                                                                                                                                                                                                                                                                                                                                                                                                                                                                                                                                                                                                                                                                                                                                                                                                                                                                                                                                                                                                                                                                                                                                                                                                                                                                                                                                                                                                                                                                                    | Appropriate Box to Indicate N                                                         | Nature of Notice,        | Report or Other Data                                               |              |
| NOTICE OF IN                                                                                                                                                                                                                                                                                                                                                                                                                                                                                                                                                                                                                                                                                                                                                                                                                                                                                                                                                                                                                                                                                                                                                                                                                                                                                                                                                                                                                                                                                                                                                                                                                                                                                                                                                                                                                                                                                                                                                                                                                                                                                                                   | TENTION TO:                                                                           | SUB                      | SEQUENT REPORT OF:                                                 |              |
| PERFORM REMEDIAL WORK                                                                                                                                                                                                                                                                                                                                                                                                                                                                                                                                                                                                                                                                                                                                                                                                                                                                                                                                                                                                                                                                                                                                                                                                                                                                                                                                                                                                                                                                                                                                                                                                                                                                                                                                                                                                                                                                                                                                                                                                                                                                                                          | PLUG AND ABANDON                                                                      | REMEDIAL WOR             |                                                                    | ]            |
| TEMPORARILY ABANDON                                                                                                                                                                                                                                                                                                                                                                                                                                                                                                                                                                                                                                                                                                                                                                                                                                                                                                                                                                                                                                                                                                                                                                                                                                                                                                                                                                                                                                                                                                                                                                                                                                                                                                                                                                                                                                                                                                                                                                                                                                                                                                            | CHANGE PLANS ☐                                                                        | COMMENCE DRI             | LLING OPNS. □ P AND A 🛛                                            | l            |
| PULL OR ALTER CASING                                                                                                                                                                                                                                                                                                                                                                                                                                                                                                                                                                                                                                                                                                                                                                                                                                                                                                                                                                                                                                                                                                                                                                                                                                                                                                                                                                                                                                                                                                                                                                                                                                                                                                                                                                                                                                                                                                                                                                                                                                                                                                           | MULTIPLE COMPL                                                                        | CASING/CEMEN             | T JOB                                                              |              |
| DOWNHOLE COMMINGLE                                                                                                                                                                                                                                                                                                                                                                                                                                                                                                                                                                                                                                                                                                                                                                                                                                                                                                                                                                                                                                                                                                                                                                                                                                                                                                                                                                                                                                                                                                                                                                                                                                                                                                                                                                                                                                                                                                                                                                                                                                                                                                             |                                                                                       |                          |                                                                    |              |
| CLOSED-LOOP SYSTEM  OTHER:                                                                                                                                                                                                                                                                                                                                                                                                                                                                                                                                                                                                                                                                                                                                                                                                                                                                                                                                                                                                                                                                                                                                                                                                                                                                                                                                                                                                                                                                                                                                                                                                                                                                                                                                                                                                                                                                                                                                                                                                                                                                                                     |                                                                                       | OTHER:                   |                                                                    | 1            |
|                                                                                                                                                                                                                                                                                                                                                                                                                                                                                                                                                                                                                                                                                                                                                                                                                                                                                                                                                                                                                                                                                                                                                                                                                                                                                                                                                                                                                                                                                                                                                                                                                                                                                                                                                                                                                                                                                                                                                                                                                                                                                                                                | leted operations. (Clearly state all                                                  |                          | d give pertinent dates, including estimated da                     | <u> </u>     |
| of starting any proposed wo                                                                                                                                                                                                                                                                                                                                                                                                                                                                                                                                                                                                                                                                                                                                                                                                                                                                                                                                                                                                                                                                                                                                                                                                                                                                                                                                                                                                                                                                                                                                                                                                                                                                                                                                                                                                                                                                                                                                                                                                                                                                                                    | ork). SEE RULE 19.15.7.14 NMA                                                         |                          | mpletions: Attach wellbore diagram of                              |              |
| proposed completion or rec                                                                                                                                                                                                                                                                                                                                                                                                                                                                                                                                                                                                                                                                                                                                                                                                                                                                                                                                                                                                                                                                                                                                                                                                                                                                                                                                                                                                                                                                                                                                                                                                                                                                                                                                                                                                                                                                                                                                                                                                                                                                                                     | ompletion.                                                                            |                          |                                                                    |              |
|                                                                                                                                                                                                                                                                                                                                                                                                                                                                                                                                                                                                                                                                                                                                                                                                                                                                                                                                                                                                                                                                                                                                                                                                                                                                                                                                                                                                                                                                                                                                                                                                                                                                                                                                                                                                                                                                                                                                                                                                                                                                                                                                | ones D, spot rig and begin RU. Ground PJSM, RU all equipment, ND WH, NU I             |                          |                                                                    |              |
| and open top, POOH w/ 30 jt                                                                                                                                                                                                                                                                                                                                                                                                                                                                                                                                                                                                                                                                                                                                                                                                                                                                                                                                                                                                                                                                                                                                                                                                                                                                                                                                                                                                                                                                                                                                                                                                                                                                                                                                                                                                                                                                                                                                                                                                                                                                                                    | ts, run back in with retrieving tool, releas                                          | se RBP, well started gas |                                                                    |              |
|                                                                                                                                                                                                                                                                                                                                                                                                                                                                                                                                                                                                                                                                                                                                                                                                                                                                                                                                                                                                                                                                                                                                                                                                                                                                                                                                                                                                                                                                                                                                                                                                                                                                                                                                                                                                                                                                                                                                                                                                                                                                                                                                | available, will run CIBP in morning, secu<br>PJSM, bleed off pressure, RU WL, RIH     |                          | 80' POOH and RD WI_RIH                                             |              |
| w/ tubing, hydraulic hose bus                                                                                                                                                                                                                                                                                                                                                                                                                                                                                                                                                                                                                                                                                                                                                                                                                                                                                                                                                                                                                                                                                                                                                                                                                                                                                                                                                                                                                                                                                                                                                                                                                                                                                                                                                                                                                                                                                                                                                                                                                                                                                                  | sted on rig, went to Artesia to have hose                                             | made, returned with ne   | ew hose and replaced, RU pump                                      |              |
|                                                                                                                                                                                                                                                                                                                                                                                                                                                                                                                                                                                                                                                                                                                                                                                                                                                                                                                                                                                                                                                                                                                                                                                                                                                                                                                                                                                                                                                                                                                                                                                                                                                                                                                                                                                                                                                                                                                                                                                                                                                                                                                                | gelled brine, Mix and pump plug #1 25 s<br>ck, will tag cement plug in the morning, s |                          | splace w/ 11.4 bbls of 10# gelled                                  |              |
| 5/13/2022 Drove to location,                                                                                                                                                                                                                                                                                                                                                                                                                                                                                                                                                                                                                                                                                                                                                                                                                                                                                                                                                                                                                                                                                                                                                                                                                                                                                                                                                                                                                                                                                                                                                                                                                                                                                                                                                                                                                                                                                                                                                                                                                                                                                                   | PJSM, RIH and tag plug #1 @ 2002', m                                                  | ix and pump plug #2 25   | sx of class C cement, displace w/ 10.2 bbl of                      |              |
|                                                                                                                                                                                                                                                                                                                                                                                                                                                                                                                                                                                                                                                                                                                                                                                                                                                                                                                                                                                                                                                                                                                                                                                                                                                                                                                                                                                                                                                                                                                                                                                                                                                                                                                                                                                                                                                                                                                                                                                                                                                                                                                                | s, RU wireline and perf @ 547', POOH wand held for 5 min, notify OCD and told t       |                          |                                                                    |              |
| packer, RIH to 600', break cir                                                                                                                                                                                                                                                                                                                                                                                                                                                                                                                                                                                                                                                                                                                                                                                                                                                                                                                                                                                                                                                                                                                                                                                                                                                                                                                                                                                                                                                                                                                                                                                                                                                                                                                                                                                                                                                                                                                                                                                                                                                                                                 | rc, mix and pump plug #3 20 sx of class                                               | C cement, displace w/    | 2.3 bbl of gelled brine, WOC to tag,                               |              |
|                                                                                                                                                                                                                                                                                                                                                                                                                                                                                                                                                                                                                                                                                                                                                                                                                                                                                                                                                                                                                                                                                                                                                                                                                                                                                                                                                                                                                                                                                                                                                                                                                                                                                                                                                                                                                                                                                                                                                                                                                                                                                                                                | POOH, RU WL, RIH and perf @ 100', P<br>o surface, cement came to surface, POC         |                          |                                                                    |              |
|                                                                                                                                                                                                                                                                                                                                                                                                                                                                                                                                                                                                                                                                                                                                                                                                                                                                                                                                                                                                                                                                                                                                                                                                                                                                                                                                                                                                                                                                                                                                                                                                                                                                                                                                                                                                                                                                                                                                                                                                                                                                                                                                | PJSM, RD floor, ND BOP, RD derrick a                                                  |                          |                                                                    |              |
|                                                                                                                                                                                                                                                                                                                                                                                                                                                                                                                                                                                                                                                                                                                                                                                                                                                                                                                                                                                                                                                                                                                                                                                                                                                                                                                                                                                                                                                                                                                                                                                                                                                                                                                                                                                                                                                                                                                                                                                                                                                                                                                                |                                                                                       |                          | Approved for plugging of well bore only. Liabilit                  | ity unde     |
| Spud Date:                                                                                                                                                                                                                                                                                                                                                                                                                                                                                                                                                                                                                                                                                                                                                                                                                                                                                                                                                                                                                                                                                                                                                                                                                                                                                                                                                                                                                                                                                                                                                                                                                                                                                                                                                                                                                                                                                                                                                                                                                                                                                                                     | Rig Release D                                                                         | vate:                    | bond is retained pending Location cleanup & re                     |              |
|                                                                                                                                                                                                                                                                                                                                                                                                                                                                                                                                                                                                                                                                                                                                                                                                                                                                                                                                                                                                                                                                                                                                                                                                                                                                                                                                                                                                                                                                                                                                                                                                                                                                                                                                                                                                                                                                                                                                                                                                                                                                                                                                |                                                                                       |                          | C-103Q (Subsequent Report of Well Plugging) v                      |              |
|                                                                                                                                                                                                                                                                                                                                                                                                                                                                                                                                                                                                                                                                                                                                                                                                                                                                                                                                                                                                                                                                                                                                                                                                                                                                                                                                                                                                                                                                                                                                                                                                                                                                                                                                                                                                                                                                                                                                                                                                                                                                                                                                |                                                                                       |                          | may be found at OCD Web Page, OCD Permitting www.emnrd.state.nm.us | ng @         |
| I hereby certify that the information                                                                                                                                                                                                                                                                                                                                                                                                                                                                                                                                                                                                                                                                                                                                                                                                                                                                                                                                                                                                                                                                                                                                                                                                                                                                                                                                                                                                                                                                                                                                                                                                                                                                                                                                                                                                                                                                                                                                                                                                                                                                                          | above is true and complete to the b                                                   | est of my knowledg       |                                                                    |              |
|                                                                                                                                                                                                                                                                                                                                                                                                                                                                                                                                                                                                                                                                                                                                                                                                                                                                                                                                                                                                                                                                                                                                                                                                                                                                                                                                                                                                                                                                                                                                                                                                                                                                                                                                                                                                                                                                                                                                                                                                                                                                                                                                |                                                                                       |                          |                                                                    |              |
| SIGNATURESarah (                                                                                                                                                                                                                                                                                                                                                                                                                                                                                                                                                                                                                                                                                                                                                                                                                                                                                                                                                                                                                                                                                                                                                                                                                                                                                                                                                                                                                                                                                                                                                                                                                                                                                                                                                                                                                                                                                                                                                                                                                                                                                                               | Chapman TITLE REG                                                                     | UI ATORY DIRECT          | OR DATE 05/17/2022                                                 |              |
| Side Millione Swilliam (                                                                                                                                                                                                                                                                                                                                                                                                                                                                                                                                                                                                                                                                                                                                                                                                                                                                                                                                                                                                                                                                                                                                                                                                                                                                                                                                                                                                                                                                                                                                                                                                                                                                                                                                                                                                                                                                                                                                                                                                                                                                                                       | IIID NEO                                                                              | <u></u>                  | DINID OUTTIEUZE                                                    |              |
| Type or print name SARAH CHAP                                                                                                                                                                                                                                                                                                                                                                                                                                                                                                                                                                                                                                                                                                                                                                                                                                                                                                                                                                                                                                                                                                                                                                                                                                                                                                                                                                                                                                                                                                                                                                                                                                                                                                                                                                                                                                                                                                                                                                                                                                                                                                  | MAN E-mail addres                                                                     | SS: <u>SCHAPMAN@SPUR</u> | ENERGY.COM PHONE: 832-930-8613                                     |              |
| For State Use Only                                                                                                                                                                                                                                                                                                                                                                                                                                                                                                                                                                                                                                                                                                                                                                                                                                                                                                                                                                                                                                                                                                                                                                                                                                                                                                                                                                                                                                                                                                                                                                                                                                                                                                                                                                                                                                                                                                                                                                                                                                                                                                             |                                                                                       |                          |                                                                    |              |
| APPROVED BY:                                                                                                                                                                                                                                                                                                                                                                                                                                                                                                                                                                                                                                                                                                                                                                                                                                                                                                                                                                                                                                                                                                                                                                                                                                                                                                                                                                                                                                                                                                                                                                                                                                                                                                                                                                                                                                                                                                                                                                                                                                                                                                                   | TITLE                                                                                 | StallMan                 | ager DATE 5/19/2022                                                |              |
| Conditions of Approval (if any):                                                                                                                                                                                                                                                                                                                                                                                                                                                                                                                                                                                                                                                                                                                                                                                                                                                                                                                                                                                                                                                                                                                                                                                                                                                                                                                                                                                                                                                                                                                                                                                                                                                                                                                                                                                                                                                                                                                                                                                                                                                                                               |                                                                                       | Staff Man                | DATE STIGHT                                                        |              |