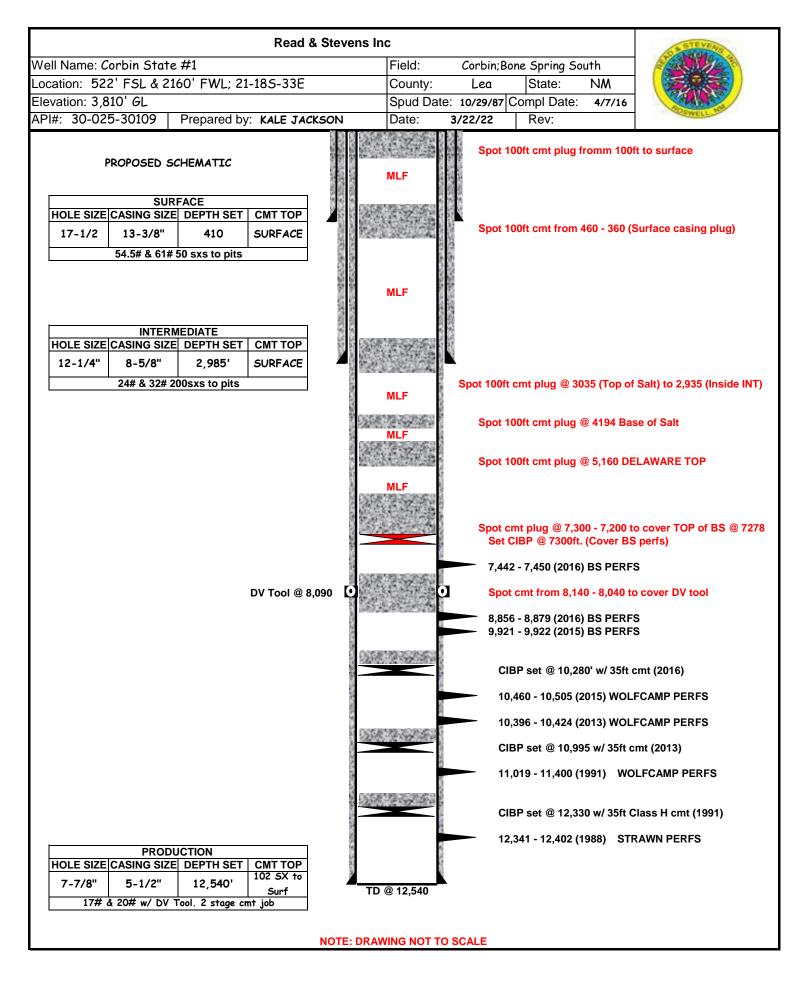

# **MINIMUM OF 25 SX CEMENT on each spot**

Proposed Plugging Report Corbin State 1 API 30-025-30109

- 1. Spot cmt from 8,140' 8,040' to cover DV tool. WOC & tag.
- 2. Spot cmt plug @ 7,300 7,200' to cover TOP of Bone Spring @ 7,278'. Set CIBP @ 730'. (Cover BS perfs.) WOC & tag.
- 3. Spot 100' cmt plug @ 5,160' Delaware Top. WOC & tag.
- 4. Spot 100' cmt plug @ 4,194' Base of Salt. WOC & tag.
- 5. Spot 100' cmt plug @ 3,035' (Top of Salt) to 2,935' (Inside INT). WOC & tag.
- 6. Spot 100' cmt from 460' 360' (surface casing plug). WOC & tag.
- 7. Spot 100' cmt plug from 100' to surface. WOC & tag.

### SITE REMEDIATION DUE WITHIN ONE YEAR OF WELL PLUGGING COMPLETION

Proposed Plugging Report Corbin State 1 API 30-025-30109

- 1. Spot cmt from 8,140' 8,040' to cover DV tool. WOC & tag.
- 2. Spot cmt plug @ 7,300 7,200' to cover TOP of Bone Spring @ 7,278'. Set CIBP @ 730'. (Cover BS perfs.) WOC & tag.
- 3. Spot 100' cmt plug @ 5,160' Delaware Top. WOC & tag.
- 4. Spot 100' cmt plug @ 4,194' Base of Salt. WOC & tag.
- 5. Spot 100' cmt plug @ 3,035' (Top of Salt) to 2,935' (Inside INT). WOC & tag.
- 6. Spot 100' cmt from 460' 360' (surface casing plug). WOC & tag.
- 7. Spot 100' cmt plug from 100' to surface. WOC & tag.