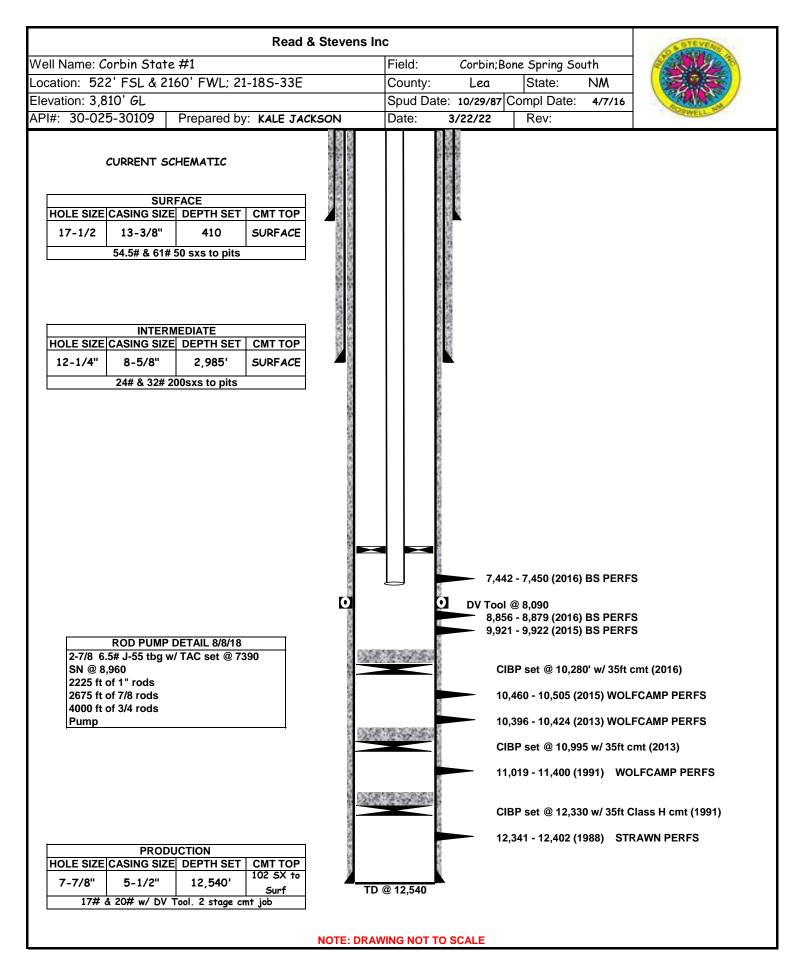

# **MINIMUM OF 25 SX CEMENT on each spot**

Proposed Plugging Report Corbin State 1 API 30-025-30109

- 1. Spot cmt from 8,140' 8,040' to cover DV tool. WOC & tag.
- 2. Spot cmt plug @ 7,300 7,200' to cover TOP of Bone Spring @ 7,278'. Set CIBP @ 730'. (Cover BS perfs.) WOC & tag.
- 3. Spot 100' cmt plug @ 5,160' Delaware Top. WOC & tag.
- 4. Spot 100' cmt plug @ 4,194' Base of Salt. WOC & tag.
- 5. Spot 100' cmt plug @ 3,035' (Top of Salt) to 2,935' (Inside INT). WOC & tag.
- 6. Spot 100' cmt from 460' 360' (surface casing plug). WOC & tag.
- 7. Spot 100' cmt plug from 100' to surface. WOC & tag.

### SITE REMEDIATION DUE WITHIN ONE YEAR OF WELL PLUGGING COMPLETION

Proposed Plugging Report Corbin State 1 API 30-025-30109

- 1. Spot cmt from 8,140' 8,040' to cover DV tool. WOC & tag.
- 2. Spot cmt plug @ 7,300 7,200' to cover TOP of Bone Spring @ 7,278'. Set CIBP @ 730'. (Cover BS perfs.) WOC & tag.
- 3. Spot 100' cmt plug @ 5,160' Delaware Top. WOC & tag.
- 4. Spot 100' cmt plug @ 4,194' Base of Salt. WOC & tag.
- 5. Spot 100' cmt plug @ 3,035' (Top of Salt) to 2,935' (Inside INT). WOC & tag.
- 6. Spot 100' cmt from 460' 360' (surface casing plug). WOC & tag.
- 7. Spot 100' cmt plug from 100' to surface. WOC & tag.