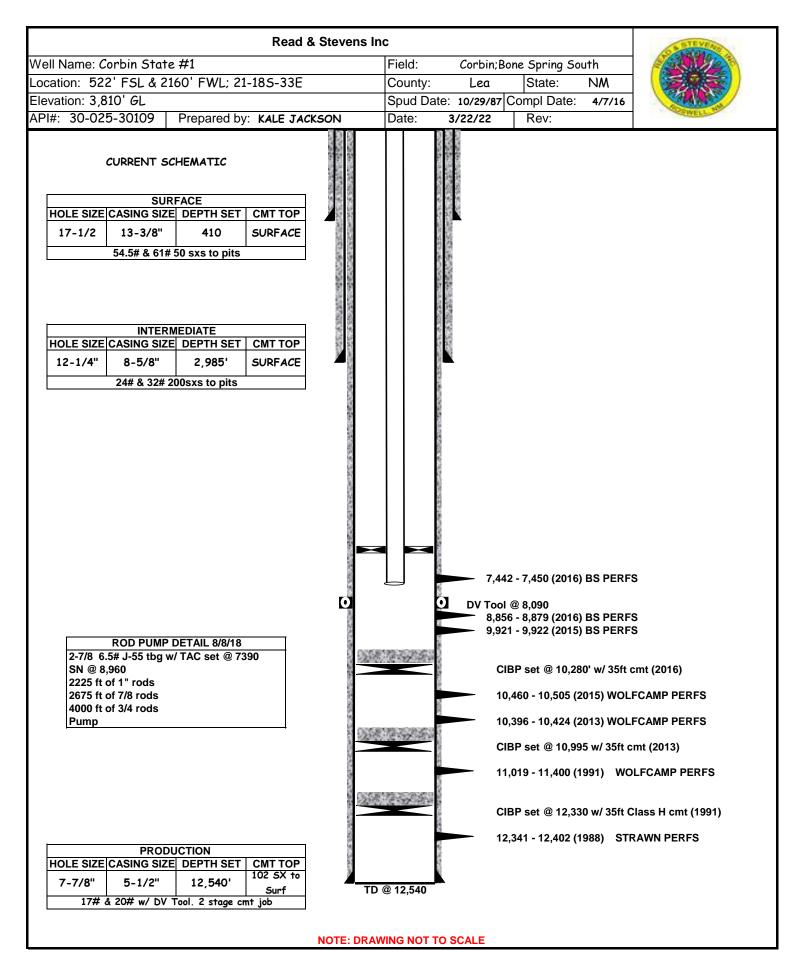

# **MINIMUM OF 25 SX CEMENT on each spot**

Proposed Plugging Report Corbin State 1 API 30-025-30109

- 1. Spot cmt from 8,140' 8,040' to cover DV tool. WOC & tag.
- 2. Spot cmt plug @ 7,300 7,200' to cover TOP of Bone Spring @ 7,278'. Set CIBP @ 730'. (Cover BS perfs.) WOC & tag.
- 3. Spot 100' cmt plug @ 5,160' Delaware Top. WOC & tag.
- 4. Spot 100' cmt plug @ 4,194' Base of Salt. WOC & tag.
- 5. Spot 100' cmt plug @ 3,035' (Top of Salt) to 2,935' (Inside INT). WOC & tag.
- 6. Spot 100' cmt from 460' 360' (surface casing plug). WOC & tag.
- 7. Spot 100' cmt plug from 100' to surface. WOC & tag.

### SITE REMEDIATION DUE WITHIN ONE YEAR OF WELL PLUGGING COMPLETION

Proposed Plugging Report Corbin State 1 API 30-025-30109

- 1. Spot cmt from 8,140' 8,040' to cover DV tool. WOC & tag.
- 2. Spot cmt plug @ 7,300 7,200' to cover TOP of Bone Spring @ 7,278'. Set CIBP @ 730'. (Cover BS perfs.) WOC & tag.
- 3. Spot 100' cmt plug @ 5,160' Delaware Top. WOC & tag.
- 4. Spot 100' cmt plug @ 4,194' Base of Salt. WOC & tag.
- 5. Spot 100' cmt plug @ 3,035' (Top of Salt) to 2,935' (Inside INT). WOC & tag.
- 6. Spot 100' cmt from 460' 360' (surface casing plug). WOC & tag.
- 7. Spot 100' cmt plug from 100' to surface. WOC & tag.