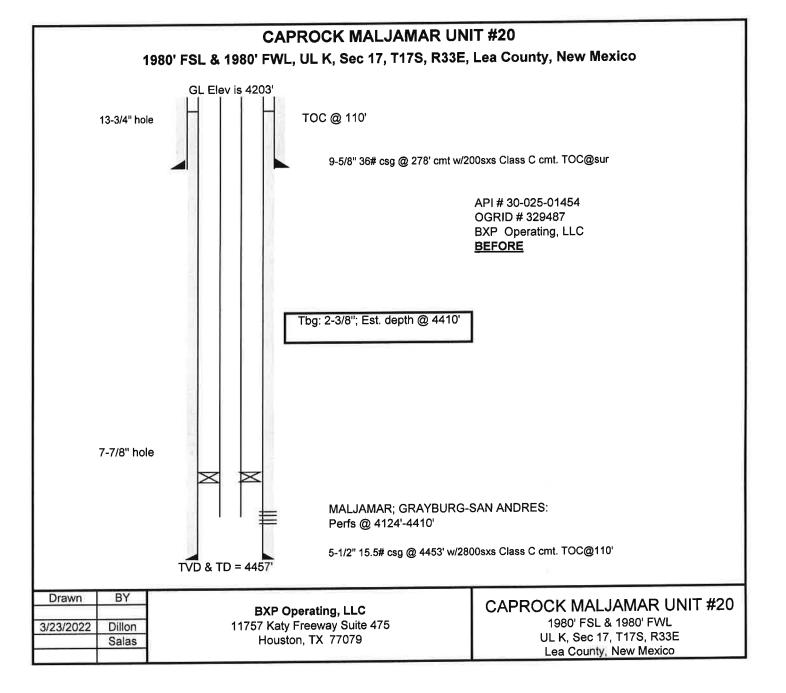

| veived by OCD: 3/28/2022 11:03:04                                                                                    |                                                                 |                        |                                                                                                                                                                                                                                                                                                                                                                                                                                                                                                                                                                                                                                                                                                                                                                                                                                                                                                                                                                                                                                                                                                                                                                                                                                                                                                                                                                                                                                                                                                                                                                                                                                                                                                                                                                                                                                                                                                                                                                                                                                                                                                                                | <b>Page 1</b>                       |
|----------------------------------------------------------------------------------------------------------------------|-----------------------------------------------------------------|------------------------|--------------------------------------------------------------------------------------------------------------------------------------------------------------------------------------------------------------------------------------------------------------------------------------------------------------------------------------------------------------------------------------------------------------------------------------------------------------------------------------------------------------------------------------------------------------------------------------------------------------------------------------------------------------------------------------------------------------------------------------------------------------------------------------------------------------------------------------------------------------------------------------------------------------------------------------------------------------------------------------------------------------------------------------------------------------------------------------------------------------------------------------------------------------------------------------------------------------------------------------------------------------------------------------------------------------------------------------------------------------------------------------------------------------------------------------------------------------------------------------------------------------------------------------------------------------------------------------------------------------------------------------------------------------------------------------------------------------------------------------------------------------------------------------------------------------------------------------------------------------------------------------------------------------------------------------------------------------------------------------------------------------------------------------------------------------------------------------------------------------------------------|-------------------------------------|
| Submit 1 Copy To Appropriate District<br>Office                                                                      | State of New Mexico                                             |                        |                                                                                                                                                                                                                                                                                                                                                                                                                                                                                                                                                                                                                                                                                                                                                                                                                                                                                                                                                                                                                                                                                                                                                                                                                                                                                                                                                                                                                                                                                                                                                                                                                                                                                                                                                                                                                                                                                                                                                                                                                                                                                                                                | Form C-103<br>Revised July 18, 2013 |
| <u>District I</u> – (575) 393-6161<br>1625 N. French Dr., Hobbs, NM 88240                                            | Energy, Minerals and Nat                                        |                        | WELL API NO. 3                                                                                                                                                                                                                                                                                                                                                                                                                                                                                                                                                                                                                                                                                                                                                                                                                                                                                                                                                                                                                                                                                                                                                                                                                                                                                                                                                                                                                                                                                                                                                                                                                                                                                                                                                                                                                                                                                                                                                                                                                                                                                                                 | 0-025-01454                         |
| <u>District II</u> – (575) 748-1283<br>811 S. First St., Artesia, NM 88210                                           | OIL CONSERVATION                                                |                        | 5. Indicate Type of                                                                                                                                                                                                                                                                                                                                                                                                                                                                                                                                                                                                                                                                                                                                                                                                                                                                                                                                                                                                                                                                                                                                                                                                                                                                                                                                                                                                                                                                                                                                                                                                                                                                                                                                                                                                                                                                                                                                                                                                                                                                                                            | Lease                               |
| District III - (505) 334-6178                                                                                        | 1220 South St. Fra                                              |                        | STATE 🛛                                                                                                                                                                                                                                                                                                                                                                                                                                                                                                                                                                                                                                                                                                                                                                                                                                                                                                                                                                                                                                                                                                                                                                                                                                                                                                                                                                                                                                                                                                                                                                                                                                                                                                                                                                                                                                                                                                                                                                                                                                                                                                                        | FEE                                 |
| 1000 Rio Brazos Rd., Aztec, NM 87410<br><u>District IV</u> – (505) 476-3460<br>1220 S. St. Francis Dr., Santa Fe, NM | Santa Fe, NM 8                                                  | 7505                   | 6. State Oil & Gas I                                                                                                                                                                                                                                                                                                                                                                                                                                                                                                                                                                                                                                                                                                                                                                                                                                                                                                                                                                                                                                                                                                                                                                                                                                                                                                                                                                                                                                                                                                                                                                                                                                                                                                                                                                                                                                                                                                                                                                                                                                                                                                           | Jease No.                           |
| 87505<br>SUNDRY NOTIC                                                                                                | ES AND REPORTS ON WELL                                          | S                      |                                                                                                                                                                                                                                                                                                                                                                                                                                                                                                                                                                                                                                                                                                                                                                                                                                                                                                                                                                                                                                                                                                                                                                                                                                                                                                                                                                                                                                                                                                                                                                                                                                                                                                                                                                                                                                                                                                                                                                                                                                                                                                                                | nit Agreement Name                  |
| (DO NOT USE THIS FORM FOR PROPOSA<br>DIFFERENT RESERVOIR. USE "APPLICA                                               | ALS TO DRILL OR TO DEEPEN OR PI                                 | JUG BACK TO A          | CAPROCK MALJA                                                                                                                                                                                                                                                                                                                                                                                                                                                                                                                                                                                                                                                                                                                                                                                                                                                                                                                                                                                                                                                                                                                                                                                                                                                                                                                                                                                                                                                                                                                                                                                                                                                                                                                                                                                                                                                                                                                                                                                                                                                                                                                  |                                     |
| PROPOSALS.)                                                                                                          |                                                                 | 1/2                    | 8. Well Number #2                                                                                                                                                                                                                                                                                                                                                                                                                                                                                                                                                                                                                                                                                                                                                                                                                                                                                                                                                                                                                                                                                                                                                                                                                                                                                                                                                                                                                                                                                                                                                                                                                                                                                                                                                                                                                                                                                                                                                                                                                                                                                                              | 20                                  |
|                                                                                                                      | s Well 🔲 Injection 🛛 SW<br>XP Operating, LLC                    |                        | 9. OGRID Number                                                                                                                                                                                                                                                                                                                                                                                                                                                                                                                                                                                                                                                                                                                                                                                                                                                                                                                                                                                                                                                                                                                                                                                                                                                                                                                                                                                                                                                                                                                                                                                                                                                                                                                                                                                                                                                                                                                                                                                                                                                                                                                | 329487                              |
| 2. Name of Operator D                                                                                                | AF Operatility, LLC                                             |                        |                                                                                                                                                                                                                                                                                                                                                                                                                                                                                                                                                                                                                                                                                                                                                                                                                                                                                                                                                                                                                                                                                                                                                                                                                                                                                                                                                                                                                                                                                                                                                                                                                                                                                                                                                                                                                                                                                                                                                                                                                                                                                                                                |                                     |
| 3. Address of Operator 151.                                                                                          | 5 West Calle Sur. St, Suite 174, 1                              | √M 88240               | 10. Pool name or W<br>MALJAMAR;GRA<br>ANDRES                                                                                                                                                                                                                                                                                                                                                                                                                                                                                                                                                                                                                                                                                                                                                                                                                                                                                                                                                                                                                                                                                                                                                                                                                                                                                                                                                                                                                                                                                                                                                                                                                                                                                                                                                                                                                                                                                                                                                                                                                                                                                   |                                     |
| 4. Well Location                                                                                                     |                                                                 |                        | 1000                                                                                                                                                                                                                                                                                                                                                                                                                                                                                                                                                                                                                                                                                                                                                                                                                                                                                                                                                                                                                                                                                                                                                                                                                                                                                                                                                                                                                                                                                                                                                                                                                                                                                                                                                                                                                                                                                                                                                                                                                                                                                                                           | Court Guerry the                    |
| Unit LetterK:                                                                                                        | 1980feet from the                                               | South                  | line and1980                                                                                                                                                                                                                                                                                                                                                                                                                                                                                                                                                                                                                                                                                                                                                                                                                                                                                                                                                                                                                                                                                                                                                                                                                                                                                                                                                                                                                                                                                                                                                                                                                                                                                                                                                                                                                                                                                                                                                                                                                                                                                                                   | feet from the                       |
| Westline                                                                                                             | T 170                                                           | Damas 22               | E NMPM                                                                                                                                                                                                                                                                                                                                                                                                                                                                                                                                                                                                                                                                                                                                                                                                                                                                                                                                                                                                                                                                                                                                                                                                                                                                                                                                                                                                                                                                                                                                                                                                                                                                                                                                                                                                                                                                                                                                                                                                                                                                                                                         | LEA County                          |
| Section 17                                                                                                           | Township17S11. Elevation (Show whether DF                       | Range 33               | No. of Concession, Name of | EEA County                          |
|                                                                                                                      |                                                                 | ' GL                   |                                                                                                                                                                                                                                                                                                                                                                                                                                                                                                                                                                                                                                                                                                                                                                                                                                                                                                                                                                                                                                                                                                                                                                                                                                                                                                                                                                                                                                                                                                                                                                                                                                                                                                                                                                                                                                                                                                                                                                                                                                                                                                                                |                                     |
| 2. Check Appropriate Box to                                                                                          | Indicate Nature of Notice, I                                    | Report or Other I      | Data                                                                                                                                                                                                                                                                                                                                                                                                                                                                                                                                                                                                                                                                                                                                                                                                                                                                                                                                                                                                                                                                                                                                                                                                                                                                                                                                                                                                                                                                                                                                                                                                                                                                                                                                                                                                                                                                                                                                                                                                                                                                                                                           |                                     |
|                                                                                                                      |                                                                 |                        |                                                                                                                                                                                                                                                                                                                                                                                                                                                                                                                                                                                                                                                                                                                                                                                                                                                                                                                                                                                                                                                                                                                                                                                                                                                                                                                                                                                                                                                                                                                                                                                                                                                                                                                                                                                                                                                                                                                                                                                                                                                                                                                                |                                     |
| NOTICE OF INT                                                                                                        | ENTION TO:<br>PLUG AND ABANDON 🛛                                | REMEDIAL WOR           |                                                                                                                                                                                                                                                                                                                                                                                                                                                                                                                                                                                                                                                                                                                                                                                                                                                                                                                                                                                                                                                                                                                                                                                                                                                                                                                                                                                                                                                                                                                                                                                                                                                                                                                                                                                                                                                                                                                                                                                                                                                                                                                                |                                     |
|                                                                                                                      | CHANGE PLANS                                                    | COMMENCE DRI           |                                                                                                                                                                                                                                                                                                                                                                                                                                                                                                                                                                                                                                                                                                                                                                                                                                                                                                                                                                                                                                                                                                                                                                                                                                                                                                                                                                                                                                                                                                                                                                                                                                                                                                                                                                                                                                                                                                                                                                                                                                                                                                                                | AND A                               |
|                                                                                                                      |                                                                 | CASING/CEMEN           |                                                                                                                                                                                                                                                                                                                                                                                                                                                                                                                                                                                                                                                                                                                                                                                                                                                                                                                                                                                                                                                                                                                                                                                                                                                                                                                                                                                                                                                                                                                                                                                                                                                                                                                                                                                                                                                                                                                                                                                                                                                                                                                                |                                     |
|                                                                                                                      |                                                                 |                        |                                                                                                                                                                                                                                                                                                                                                                                                                                                                                                                                                                                                                                                                                                                                                                                                                                                                                                                                                                                                                                                                                                                                                                                                                                                                                                                                                                                                                                                                                                                                                                                                                                                                                                                                                                                                                                                                                                                                                                                                                                                                                                                                |                                     |
|                                                                                                                      | -                                                               | OTHER:                 |                                                                                                                                                                                                                                                                                                                                                                                                                                                                                                                                                                                                                                                                                                                                                                                                                                                                                                                                                                                                                                                                                                                                                                                                                                                                                                                                                                                                                                                                                                                                                                                                                                                                                                                                                                                                                                                                                                                                                                                                                                                                                                                                |                                     |
| OTHER:<br>13. Describe proposed or comple                                                                            | ted operations. (Clearly state all                              |                        | d give pertinent dates,                                                                                                                                                                                                                                                                                                                                                                                                                                                                                                                                                                                                                                                                                                                                                                                                                                                                                                                                                                                                                                                                                                                                                                                                                                                                                                                                                                                                                                                                                                                                                                                                                                                                                                                                                                                                                                                                                                                                                                                                                                                                                                        | including estimated date            |
| of starting any proposed work<br>proposed completion or recon                                                        | c). SEE RULE 19.15.7.14 NMA                                     | C. For Multiple Con    | mpletions: Attach well                                                                                                                                                                                                                                                                                                                                                                                                                                                                                                                                                                                                                                                                                                                                                                                                                                                                                                                                                                                                                                                                                                                                                                                                                                                                                                                                                                                                                                                                                                                                                                                                                                                                                                                                                                                                                                                                                                                                                                                                                                                                                                         | bore diagram of                     |
| <b>T</b>                                                                                                             |                                                                 |                        |                                                                                                                                                                                                                                                                                                                                                                                                                                                                                                                                                                                                                                                                                                                                                                                                                                                                                                                                                                                                                                                                                                                                                                                                                                                                                                                                                                                                                                                                                                                                                                                                                                                                                                                                                                                                                                                                                                                                                                                                                                                                                                                                |                                     |
| . Test anchors<br>, RU WSU. NU BOP. Unseat pkr and                                                                   | 1  TOH  w/2-3/8" the                                            |                        |                                                                                                                                                                                                                                                                                                                                                                                                                                                                                                                                                                                                                                                                                                                                                                                                                                                                                                                                                                                                                                                                                                                                                                                                                                                                                                                                                                                                                                                                                                                                                                                                                                                                                                                                                                                                                                                                                                                                                                                                                                                                                                                                |                                     |
| . RU WL. Run gauge ring to 4025'. I                                                                                  | Run and set CIBP @4025' w/WL                                    | dump 35' class C c     | ement on top of CIBP.                                                                                                                                                                                                                                                                                                                                                                                                                                                                                                                                                                                                                                                                                                                                                                                                                                                                                                                                                                                                                                                                                                                                                                                                                                                                                                                                                                                                                                                                                                                                                                                                                                                                                                                                                                                                                                                                                                                                                                                                                                                                                                          | WOC 4 hrs.                          |
| TIH w/pkr & tbg, tag plug, come up                                                                                   | and circulate hole w/ 10# gelled                                | l brine.               |                                                                                                                                                                                                                                                                                                                                                                                                                                                                                                                                                                                                                                                                                                                                                                                                                                                                                                                                                                                                                                                                                                                                                                                                                                                                                                                                                                                                                                                                                                                                                                                                                                                                                                                                                                                                                                                                                                                                                                                                                                                                                                                                |                                     |
| Spot 35sxs Class C cmt, @ 2025', V                                                                                   |                                                                 |                        |                                                                                                                                                                                                                                                                                                                                                                                                                                                                                                                                                                                                                                                                                                                                                                                                                                                                                                                                                                                                                                                                                                                                                                                                                                                                                                                                                                                                                                                                                                                                                                                                                                                                                                                                                                                                                                                                                                                                                                                                                                                                                                                                |                                     |
| . Spot 35sxs Class C cmt, @ 1500', V<br>. Perf 2 holes @ 278', Squeeze w/50s                                         | where $\alpha$ tag.<br>and $\alpha$ class C cmt 50 in & 50 out. | Circulate cmt to surf  | ace.                                                                                                                                                                                                                                                                                                                                                                                                                                                                                                                                                                                                                                                                                                                                                                                                                                                                                                                                                                                                                                                                                                                                                                                                                                                                                                                                                                                                                                                                                                                                                                                                                                                                                                                                                                                                                                                                                                                                                                                                                                                                                                                           |                                     |
| . Put 5sxs @ surface. Cut off well he                                                                                | ad, RD, cut anchors, clean location                             | on, cut/cap well, plat | e w/4' post w/well info                                                                                                                                                                                                                                                                                                                                                                                                                                                                                                                                                                                                                                                                                                                                                                                                                                                                                                                                                                                                                                                                                                                                                                                                                                                                                                                                                                                                                                                                                                                                                                                                                                                                                                                                                                                                                                                                                                                                                                                                                                                                                                        | ).                                  |
| Rehab within 90 days per NMOCD                                                                                       | & surface owner's requirements.                                 |                        |                                                                                                                                                                                                                                                                                                                                                                                                                                                                                                                                                                                                                                                                                                                                                                                                                                                                                                                                                                                                                                                                                                                                                                                                                                                                                                                                                                                                                                                                                                                                                                                                                                                                                                                                                                                                                                                                                                                                                                                                                                                                                                                                |                                     |
| S. No earthern pit, all fluids will be                                                                               | contained in steel pit & hauled of                              | ff to approved dispos  | al facility.                                                                                                                                                                                                                                                                                                                                                                                                                                                                                                                                                                                                                                                                                                                                                                                                                                                                                                                                                                                                                                                                                                                                                                                                                                                                                                                                                                                                                                                                                                                                                                                                                                                                                                                                                                                                                                                                                                                                                                                                                                                                                                                   |                                     |
| 4" diameter 4' tall Above Gro                                                                                        | und Marker                                                      | SEE ATT                | ACHED CONDITIO                                                                                                                                                                                                                                                                                                                                                                                                                                                                                                                                                                                                                                                                                                                                                                                                                                                                                                                                                                                                                                                                                                                                                                                                                                                                                                                                                                                                                                                                                                                                                                                                                                                                                                                                                                                                                                                                                                                                                                                                                                                                                                                 | NS                                  |
|                                                                                                                      |                                                                 | OF APPR                | OVAL                                                                                                                                                                                                                                                                                                                                                                                                                                                                                                                                                                                                                                                                                                                                                                                                                                                                                                                                                                                                                                                                                                                                                                                                                                                                                                                                                                                                                                                                                                                                                                                                                                                                                                                                                                                                                                                                                                                                                                                                                                                                                                                           |                                     |
| pud Date:                                                                                                            | Rig Release D                                                   | ate:                   |                                                                                                                                                                                                                                                                                                                                                                                                                                                                                                                                                                                                                                                                                                                                                                                                                                                                                                                                                                                                                                                                                                                                                                                                                                                                                                                                                                                                                                                                                                                                                                                                                                                                                                                                                                                                                                                                                                                                                                                                                                                                                                                                |                                     |
| -                                                                                                                    |                                                                 |                        |                                                                                                                                                                                                                                                                                                                                                                                                                                                                                                                                                                                                                                                                                                                                                                                                                                                                                                                                                                                                                                                                                                                                                                                                                                                                                                                                                                                                                                                                                                                                                                                                                                                                                                                                                                                                                                                                                                                                                                                                                                                                                                                                |                                     |
| hereby certify that the information al                                                                               | pove is true and complete to the b                              | est of my knowledg     | e and belief.                                                                                                                                                                                                                                                                                                                                                                                                                                                                                                                                                                                                                                                                                                                                                                                                                                                                                                                                                                                                                                                                                                                                                                                                                                                                                                                                                                                                                                                                                                                                                                                                                                                                                                                                                                                                                                                                                                                                                                                                                                                                                                                  |                                     |
|                                                                                                                      | 00,                                                             |                        |                                                                                                                                                                                                                                                                                                                                                                                                                                                                                                                                                                                                                                                                                                                                                                                                                                                                                                                                                                                                                                                                                                                                                                                                                                                                                                                                                                                                                                                                                                                                                                                                                                                                                                                                                                                                                                                                                                                                                                                                                                                                                                                                |                                     |
| IGNATURE Malfel                                                                                                      | TITLE_A                                                         | gent of BXP            | DATE                                                                                                                                                                                                                                                                                                                                                                                                                                                                                                                                                                                                                                                                                                                                                                                                                                                                                                                                                                                                                                                                                                                                                                                                                                                                                                                                                                                                                                                                                                                                                                                                                                                                                                                                                                                                                                                                                                                                                                                                                                                                                                                           | 3-23-2022                           |
| - / .                                                                                                                | ant E-mail address:                                             | man march @r arras     |                                                                                                                                                                                                                                                                                                                                                                                                                                                                                                                                                                                                                                                                                                                                                                                                                                                                                                                                                                                                                                                                                                                                                                                                                                                                                                                                                                                                                                                                                                                                                                                                                                                                                                                                                                                                                                                                                                                                                                                                                                                                                                                                | 75-492-1236                         |
| ype or print nameM.Y. Merch<br>or State Use Only                                                                     | ant E-man address:                                              | mymeren@pentocol       |                                                                                                                                                                                                                                                                                                                                                                                                                                                                                                                                                                                                                                                                                                                                                                                                                                                                                                                                                                                                                                                                                                                                                                                                                                                                                                                                                                                                                                                                                                                                                                                                                                                                                                                                                                                                                                                                                                                                                                                                                                                                                                                                |                                     |
| i onite out onit                                                                                                     |                                                                 |                        |                                                                                                                                                                                                                                                                                                                                                                                                                                                                                                                                                                                                                                                                                                                                                                                                                                                                                                                                                                                                                                                                                                                                                                                                                                                                                                                                                                                                                                                                                                                                                                                                                                                                                                                                                                                                                                                                                                                                                                                                                                                                                                                                |                                     |