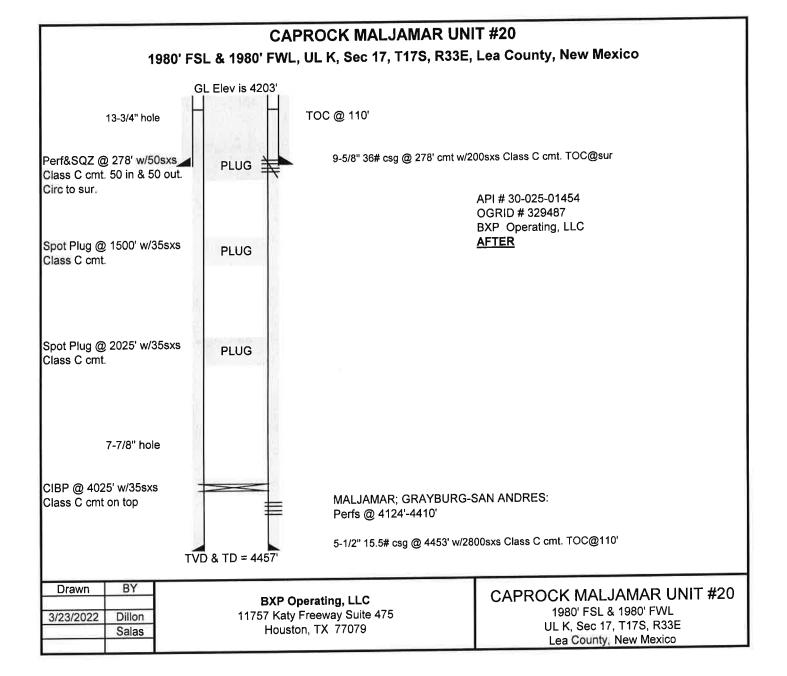

| veived by OCD: 3/28/2022 11:03:04                                                                                    |                                                                 |                        |                                                                                                                                                                                                                                                                                                                                                                                                                                                                                                                                                                                                                                                                                                                                                                                                                                                                                                                                                                                                                                                                                                                                                                                                                                                                                                                                                                                                                                                                                                                                                                                                                                                                                                                                                                                                                                                                                                                                                                                                                                                                                                                                | <b>Page 1</b>                       |
|----------------------------------------------------------------------------------------------------------------------|-----------------------------------------------------------------|------------------------|--------------------------------------------------------------------------------------------------------------------------------------------------------------------------------------------------------------------------------------------------------------------------------------------------------------------------------------------------------------------------------------------------------------------------------------------------------------------------------------------------------------------------------------------------------------------------------------------------------------------------------------------------------------------------------------------------------------------------------------------------------------------------------------------------------------------------------------------------------------------------------------------------------------------------------------------------------------------------------------------------------------------------------------------------------------------------------------------------------------------------------------------------------------------------------------------------------------------------------------------------------------------------------------------------------------------------------------------------------------------------------------------------------------------------------------------------------------------------------------------------------------------------------------------------------------------------------------------------------------------------------------------------------------------------------------------------------------------------------------------------------------------------------------------------------------------------------------------------------------------------------------------------------------------------------------------------------------------------------------------------------------------------------------------------------------------------------------------------------------------------------|-------------------------------------|
| Submit 1 Copy To Appropriate District<br>Office                                                                      | State of New Mexico                                             |                        |                                                                                                                                                                                                                                                                                                                                                                                                                                                                                                                                                                                                                                                                                                                                                                                                                                                                                                                                                                                                                                                                                                                                                                                                                                                                                                                                                                                                                                                                                                                                                                                                                                                                                                                                                                                                                                                                                                                                                                                                                                                                                                                                | Form C-103<br>Revised July 18, 2013 |
| <u>District I</u> – (575) 393-6161<br>1625 N. French Dr., Hobbs, NM 88240                                            | Energy, Minerals and Nat                                        |                        | WELL API NO. 3                                                                                                                                                                                                                                                                                                                                                                                                                                                                                                                                                                                                                                                                                                                                                                                                                                                                                                                                                                                                                                                                                                                                                                                                                                                                                                                                                                                                                                                                                                                                                                                                                                                                                                                                                                                                                                                                                                                                                                                                                                                                                                                 | 0-025-01454                         |
| <u>District II</u> – (575) 748-1283<br>811 S. First St., Artesia, NM 88210                                           | OIL CONSERVATION                                                |                        | 5. Indicate Type of                                                                                                                                                                                                                                                                                                                                                                                                                                                                                                                                                                                                                                                                                                                                                                                                                                                                                                                                                                                                                                                                                                                                                                                                                                                                                                                                                                                                                                                                                                                                                                                                                                                                                                                                                                                                                                                                                                                                                                                                                                                                                                            | Lease                               |
| District III - (505) 334-6178                                                                                        | 1220 South St. Fra                                              |                        | STATE 🛛                                                                                                                                                                                                                                                                                                                                                                                                                                                                                                                                                                                                                                                                                                                                                                                                                                                                                                                                                                                                                                                                                                                                                                                                                                                                                                                                                                                                                                                                                                                                                                                                                                                                                                                                                                                                                                                                                                                                                                                                                                                                                                                        | FEE                                 |
| 1000 Rio Brazos Rd., Aztec, NM 87410<br><u>District IV</u> – (505) 476-3460<br>1220 S. St. Francis Dr., Santa Fe, NM | Santa Fe, NM 8                                                  | 7505                   | 6. State Oil & Gas I                                                                                                                                                                                                                                                                                                                                                                                                                                                                                                                                                                                                                                                                                                                                                                                                                                                                                                                                                                                                                                                                                                                                                                                                                                                                                                                                                                                                                                                                                                                                                                                                                                                                                                                                                                                                                                                                                                                                                                                                                                                                                                           | Jease No.                           |
| 87505<br>SUNDRY NOTIC                                                                                                | ES AND REPORTS ON WELL                                          | S                      |                                                                                                                                                                                                                                                                                                                                                                                                                                                                                                                                                                                                                                                                                                                                                                                                                                                                                                                                                                                                                                                                                                                                                                                                                                                                                                                                                                                                                                                                                                                                                                                                                                                                                                                                                                                                                                                                                                                                                                                                                                                                                                                                | nit Agreement Name                  |
| (DO NOT USE THIS FORM FOR PROPOSA<br>DIFFERENT RESERVOIR. USE "APPLICA                                               | ALS TO DRILL OR TO DEEPEN OR PI                                 | JUG BACK TO A          | CAPROCK MALJA                                                                                                                                                                                                                                                                                                                                                                                                                                                                                                                                                                                                                                                                                                                                                                                                                                                                                                                                                                                                                                                                                                                                                                                                                                                                                                                                                                                                                                                                                                                                                                                                                                                                                                                                                                                                                                                                                                                                                                                                                                                                                                                  |                                     |
| PROPOSALS.)                                                                                                          |                                                                 | 1/2                    | 8. Well Number #2                                                                                                                                                                                                                                                                                                                                                                                                                                                                                                                                                                                                                                                                                                                                                                                                                                                                                                                                                                                                                                                                                                                                                                                                                                                                                                                                                                                                                                                                                                                                                                                                                                                                                                                                                                                                                                                                                                                                                                                                                                                                                                              | 20                                  |
|                                                                                                                      | s Well 🔲 Injection 🛛 SW<br>XP Operating, LLC                    |                        | 9. OGRID Number                                                                                                                                                                                                                                                                                                                                                                                                                                                                                                                                                                                                                                                                                                                                                                                                                                                                                                                                                                                                                                                                                                                                                                                                                                                                                                                                                                                                                                                                                                                                                                                                                                                                                                                                                                                                                                                                                                                                                                                                                                                                                                                | 329487                              |
| 2. Name of Operator D                                                                                                | AF Operatility, LLC                                             |                        |                                                                                                                                                                                                                                                                                                                                                                                                                                                                                                                                                                                                                                                                                                                                                                                                                                                                                                                                                                                                                                                                                                                                                                                                                                                                                                                                                                                                                                                                                                                                                                                                                                                                                                                                                                                                                                                                                                                                                                                                                                                                                                                                |                                     |
| 3. Address of Operator 151.                                                                                          | 5 West Calle Sur. St, Suite 174, 1                              | √M 88240               | 10. Pool name or W<br>MALJAMAR;GRA<br>ANDRES                                                                                                                                                                                                                                                                                                                                                                                                                                                                                                                                                                                                                                                                                                                                                                                                                                                                                                                                                                                                                                                                                                                                                                                                                                                                                                                                                                                                                                                                                                                                                                                                                                                                                                                                                                                                                                                                                                                                                                                                                                                                                   |                                     |
| 4. Well Location                                                                                                     |                                                                 |                        | 1000                                                                                                                                                                                                                                                                                                                                                                                                                                                                                                                                                                                                                                                                                                                                                                                                                                                                                                                                                                                                                                                                                                                                                                                                                                                                                                                                                                                                                                                                                                                                                                                                                                                                                                                                                                                                                                                                                                                                                                                                                                                                                                                           | Court Guerry the                    |
| Unit LetterK:                                                                                                        | 1980feet from the                                               | South                  | line and1980                                                                                                                                                                                                                                                                                                                                                                                                                                                                                                                                                                                                                                                                                                                                                                                                                                                                                                                                                                                                                                                                                                                                                                                                                                                                                                                                                                                                                                                                                                                                                                                                                                                                                                                                                                                                                                                                                                                                                                                                                                                                                                                   | feet from the                       |
| Westline                                                                                                             | T 170                                                           | Damas 22               | E NMPM                                                                                                                                                                                                                                                                                                                                                                                                                                                                                                                                                                                                                                                                                                                                                                                                                                                                                                                                                                                                                                                                                                                                                                                                                                                                                                                                                                                                                                                                                                                                                                                                                                                                                                                                                                                                                                                                                                                                                                                                                                                                                                                         | LEA County                          |
| Section 17                                                                                                           | Township17S11. Elevation (Show whether DF                       | Range 33               | No. of Concession, Name of | EEA County                          |
|                                                                                                                      |                                                                 | ' GL                   |                                                                                                                                                                                                                                                                                                                                                                                                                                                                                                                                                                                                                                                                                                                                                                                                                                                                                                                                                                                                                                                                                                                                                                                                                                                                                                                                                                                                                                                                                                                                                                                                                                                                                                                                                                                                                                                                                                                                                                                                                                                                                                                                |                                     |
| 2. Check Appropriate Box to                                                                                          | Indicate Nature of Notice, I                                    | Report or Other I      | Data                                                                                                                                                                                                                                                                                                                                                                                                                                                                                                                                                                                                                                                                                                                                                                                                                                                                                                                                                                                                                                                                                                                                                                                                                                                                                                                                                                                                                                                                                                                                                                                                                                                                                                                                                                                                                                                                                                                                                                                                                                                                                                                           |                                     |
|                                                                                                                      |                                                                 |                        |                                                                                                                                                                                                                                                                                                                                                                                                                                                                                                                                                                                                                                                                                                                                                                                                                                                                                                                                                                                                                                                                                                                                                                                                                                                                                                                                                                                                                                                                                                                                                                                                                                                                                                                                                                                                                                                                                                                                                                                                                                                                                                                                |                                     |
| NOTICE OF INT                                                                                                        | ENTION TO:<br>PLUG AND ABANDON 🛛                                | REMEDIAL WOR           |                                                                                                                                                                                                                                                                                                                                                                                                                                                                                                                                                                                                                                                                                                                                                                                                                                                                                                                                                                                                                                                                                                                                                                                                                                                                                                                                                                                                                                                                                                                                                                                                                                                                                                                                                                                                                                                                                                                                                                                                                                                                                                                                |                                     |
|                                                                                                                      | CHANGE PLANS                                                    | COMMENCE DRI           |                                                                                                                                                                                                                                                                                                                                                                                                                                                                                                                                                                                                                                                                                                                                                                                                                                                                                                                                                                                                                                                                                                                                                                                                                                                                                                                                                                                                                                                                                                                                                                                                                                                                                                                                                                                                                                                                                                                                                                                                                                                                                                                                | AND A                               |
|                                                                                                                      |                                                                 | CASING/CEMEN           |                                                                                                                                                                                                                                                                                                                                                                                                                                                                                                                                                                                                                                                                                                                                                                                                                                                                                                                                                                                                                                                                                                                                                                                                                                                                                                                                                                                                                                                                                                                                                                                                                                                                                                                                                                                                                                                                                                                                                                                                                                                                                                                                |                                     |
|                                                                                                                      |                                                                 |                        |                                                                                                                                                                                                                                                                                                                                                                                                                                                                                                                                                                                                                                                                                                                                                                                                                                                                                                                                                                                                                                                                                                                                                                                                                                                                                                                                                                                                                                                                                                                                                                                                                                                                                                                                                                                                                                                                                                                                                                                                                                                                                                                                |                                     |
|                                                                                                                      | -                                                               | OTHER:                 |                                                                                                                                                                                                                                                                                                                                                                                                                                                                                                                                                                                                                                                                                                                                                                                                                                                                                                                                                                                                                                                                                                                                                                                                                                                                                                                                                                                                                                                                                                                                                                                                                                                                                                                                                                                                                                                                                                                                                                                                                                                                                                                                |                                     |
| OTHER:<br>13. Describe proposed or comple                                                                            | ted operations. (Clearly state all                              |                        | d give pertinent dates,                                                                                                                                                                                                                                                                                                                                                                                                                                                                                                                                                                                                                                                                                                                                                                                                                                                                                                                                                                                                                                                                                                                                                                                                                                                                                                                                                                                                                                                                                                                                                                                                                                                                                                                                                                                                                                                                                                                                                                                                                                                                                                        | including estimated date            |
| of starting any proposed work<br>proposed completion or recon                                                        | c). SEE RULE 19.15.7.14 NMA                                     | C. For Multiple Con    | mpletions: Attach well                                                                                                                                                                                                                                                                                                                                                                                                                                                                                                                                                                                                                                                                                                                                                                                                                                                                                                                                                                                                                                                                                                                                                                                                                                                                                                                                                                                                                                                                                                                                                                                                                                                                                                                                                                                                                                                                                                                                                                                                                                                                                                         | bore diagram of                     |
| <b>T</b>                                                                                                             |                                                                 |                        |                                                                                                                                                                                                                                                                                                                                                                                                                                                                                                                                                                                                                                                                                                                                                                                                                                                                                                                                                                                                                                                                                                                                                                                                                                                                                                                                                                                                                                                                                                                                                                                                                                                                                                                                                                                                                                                                                                                                                                                                                                                                                                                                |                                     |
| . Test anchors<br>, RU WSU. NU BOP. Unseat pkr and                                                                   | 1  TOH  w/2-3/8" the                                            |                        |                                                                                                                                                                                                                                                                                                                                                                                                                                                                                                                                                                                                                                                                                                                                                                                                                                                                                                                                                                                                                                                                                                                                                                                                                                                                                                                                                                                                                                                                                                                                                                                                                                                                                                                                                                                                                                                                                                                                                                                                                                                                                                                                |                                     |
| . RU WL. Run gauge ring to 4025'. I                                                                                  | Run and set CIBP @4025' w/WL                                    | dump 35' class C c     | ement on top of CIBP.                                                                                                                                                                                                                                                                                                                                                                                                                                                                                                                                                                                                                                                                                                                                                                                                                                                                                                                                                                                                                                                                                                                                                                                                                                                                                                                                                                                                                                                                                                                                                                                                                                                                                                                                                                                                                                                                                                                                                                                                                                                                                                          | WOC 4 hrs.                          |
| TIH w/pkr & tbg, tag plug, come up                                                                                   | and circulate hole w/ 10# gelled                                | l brine.               |                                                                                                                                                                                                                                                                                                                                                                                                                                                                                                                                                                                                                                                                                                                                                                                                                                                                                                                                                                                                                                                                                                                                                                                                                                                                                                                                                                                                                                                                                                                                                                                                                                                                                                                                                                                                                                                                                                                                                                                                                                                                                                                                |                                     |
| Spot 35sxs Class C cmt, @ 2025', V                                                                                   |                                                                 |                        |                                                                                                                                                                                                                                                                                                                                                                                                                                                                                                                                                                                                                                                                                                                                                                                                                                                                                                                                                                                                                                                                                                                                                                                                                                                                                                                                                                                                                                                                                                                                                                                                                                                                                                                                                                                                                                                                                                                                                                                                                                                                                                                                |                                     |
| . Spot 35sxs Class C cmt, @ 1500', V<br>. Perf 2 holes @ 278', Squeeze w/50s                                         | where $\alpha$ tag.<br>and $\alpha$ class C cmt 50 in & 50 out. | Circulate cmt to surf  | ace.                                                                                                                                                                                                                                                                                                                                                                                                                                                                                                                                                                                                                                                                                                                                                                                                                                                                                                                                                                                                                                                                                                                                                                                                                                                                                                                                                                                                                                                                                                                                                                                                                                                                                                                                                                                                                                                                                                                                                                                                                                                                                                                           |                                     |
| . Put 5sxs @ surface. Cut off well he                                                                                | ad, RD, cut anchors, clean location                             | on, cut/cap well, plat | e w/4' post w/well info                                                                                                                                                                                                                                                                                                                                                                                                                                                                                                                                                                                                                                                                                                                                                                                                                                                                                                                                                                                                                                                                                                                                                                                                                                                                                                                                                                                                                                                                                                                                                                                                                                                                                                                                                                                                                                                                                                                                                                                                                                                                                                        | ).                                  |
| Rehab within 90 days per NMOCD                                                                                       | & surface owner's requirements.                                 |                        |                                                                                                                                                                                                                                                                                                                                                                                                                                                                                                                                                                                                                                                                                                                                                                                                                                                                                                                                                                                                                                                                                                                                                                                                                                                                                                                                                                                                                                                                                                                                                                                                                                                                                                                                                                                                                                                                                                                                                                                                                                                                                                                                |                                     |
| S. No earthern pit, all fluids will be                                                                               | contained in steel pit & hauled of                              | ff to approved dispos  | al facility.                                                                                                                                                                                                                                                                                                                                                                                                                                                                                                                                                                                                                                                                                                                                                                                                                                                                                                                                                                                                                                                                                                                                                                                                                                                                                                                                                                                                                                                                                                                                                                                                                                                                                                                                                                                                                                                                                                                                                                                                                                                                                                                   |                                     |
| 4" diameter 4' tall Above Gro                                                                                        | und Marker                                                      | SEE ATT                | ACHED CONDITIO                                                                                                                                                                                                                                                                                                                                                                                                                                                                                                                                                                                                                                                                                                                                                                                                                                                                                                                                                                                                                                                                                                                                                                                                                                                                                                                                                                                                                                                                                                                                                                                                                                                                                                                                                                                                                                                                                                                                                                                                                                                                                                                 | NS                                  |
|                                                                                                                      |                                                                 | OF APPR                | OVAL                                                                                                                                                                                                                                                                                                                                                                                                                                                                                                                                                                                                                                                                                                                                                                                                                                                                                                                                                                                                                                                                                                                                                                                                                                                                                                                                                                                                                                                                                                                                                                                                                                                                                                                                                                                                                                                                                                                                                                                                                                                                                                                           |                                     |
| pud Date:                                                                                                            | Rig Release D                                                   | ate:                   |                                                                                                                                                                                                                                                                                                                                                                                                                                                                                                                                                                                                                                                                                                                                                                                                                                                                                                                                                                                                                                                                                                                                                                                                                                                                                                                                                                                                                                                                                                                                                                                                                                                                                                                                                                                                                                                                                                                                                                                                                                                                                                                                |                                     |
| -                                                                                                                    |                                                                 |                        |                                                                                                                                                                                                                                                                                                                                                                                                                                                                                                                                                                                                                                                                                                                                                                                                                                                                                                                                                                                                                                                                                                                                                                                                                                                                                                                                                                                                                                                                                                                                                                                                                                                                                                                                                                                                                                                                                                                                                                                                                                                                                                                                |                                     |
| hereby certify that the information al                                                                               | pove is true and complete to the b                              | est of my knowledg     | e and belief.                                                                                                                                                                                                                                                                                                                                                                                                                                                                                                                                                                                                                                                                                                                                                                                                                                                                                                                                                                                                                                                                                                                                                                                                                                                                                                                                                                                                                                                                                                                                                                                                                                                                                                                                                                                                                                                                                                                                                                                                                                                                                                                  |                                     |
|                                                                                                                      | 00,                                                             |                        |                                                                                                                                                                                                                                                                                                                                                                                                                                                                                                                                                                                                                                                                                                                                                                                                                                                                                                                                                                                                                                                                                                                                                                                                                                                                                                                                                                                                                                                                                                                                                                                                                                                                                                                                                                                                                                                                                                                                                                                                                                                                                                                                |                                     |
| IGNATURE Malfel                                                                                                      | TITLE_A                                                         | gent of BXP            | DATE                                                                                                                                                                                                                                                                                                                                                                                                                                                                                                                                                                                                                                                                                                                                                                                                                                                                                                                                                                                                                                                                                                                                                                                                                                                                                                                                                                                                                                                                                                                                                                                                                                                                                                                                                                                                                                                                                                                                                                                                                                                                                                                           | 3-23-2022                           |
| - / .                                                                                                                | ant E-mail address:                                             | man march @r arras     |                                                                                                                                                                                                                                                                                                                                                                                                                                                                                                                                                                                                                                                                                                                                                                                                                                                                                                                                                                                                                                                                                                                                                                                                                                                                                                                                                                                                                                                                                                                                                                                                                                                                                                                                                                                                                                                                                                                                                                                                                                                                                                                                | 75-492-1236                         |
| ype or print nameM.Y. Merch<br>or State Use Only                                                                     | ant E-man address:                                              | mymeren@pentocol       |                                                                                                                                                                                                                                                                                                                                                                                                                                                                                                                                                                                                                                                                                                                                                                                                                                                                                                                                                                                                                                                                                                                                                                                                                                                                                                                                                                                                                                                                                                                                                                                                                                                                                                                                                                                                                                                                                                                                                                                                                                                                                                                                |                                     |
| i onite out onit                                                                                                     |                                                                 |                        |                                                                                                                                                                                                                                                                                                                                                                                                                                                                                                                                                                                                                                                                                                                                                                                                                                                                                                                                                                                                                                                                                                                                                                                                                                                                                                                                                                                                                                                                                                                                                                                                                                                                                                                                                                                                                                                                                                                                                                                                                                                                                                                                |                                     |