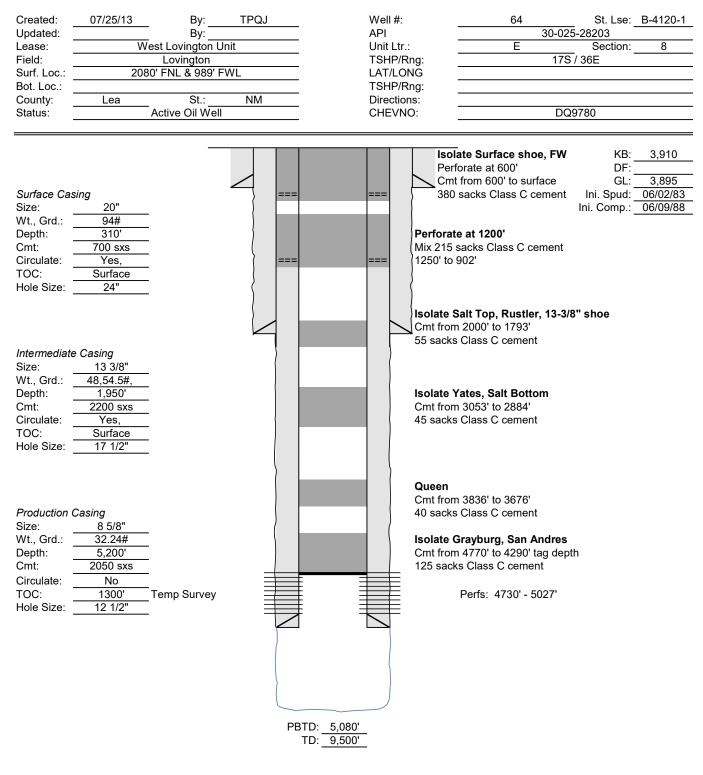

# **EMC Ops Summary - External**

|                                                                                                                                                                                                                                                                                                                                                                                             | 064 Field Name<br>Lovington                                                                                                                                                                                                                                                                                    |                                                                                                                                                                                                                                                         | Lease<br>West Lovington Unit                                                                                                                                                                                                                                                                                                                                                      | Area<br>Central                                                                                                                                                                                                                                                                                                             |                                                                                                                                                                                                                                                                                                                                                                                                                                                                                                                                                                                                                                                                                                                                                                                                                                                                                                                                                                                                                                                                                                                                                                                                                                                                                                                                                                                                                                                                                                                                                                                                                                                                                                                                                                                                                                                                                                                                                                                                                                                                                                                                         |  |
|---------------------------------------------------------------------------------------------------------------------------------------------------------------------------------------------------------------------------------------------------------------------------------------------------------------------------------------------------------------------------------------------|----------------------------------------------------------------------------------------------------------------------------------------------------------------------------------------------------------------------------------------------------------------------------------------------------------------|---------------------------------------------------------------------------------------------------------------------------------------------------------------------------------------------------------------------------------------------------------|-----------------------------------------------------------------------------------------------------------------------------------------------------------------------------------------------------------------------------------------------------------------------------------------------------------------------------------------------------------------------------------|-----------------------------------------------------------------------------------------------------------------------------------------------------------------------------------------------------------------------------------------------------------------------------------------------------------------------------|-----------------------------------------------------------------------------------------------------------------------------------------------------------------------------------------------------------------------------------------------------------------------------------------------------------------------------------------------------------------------------------------------------------------------------------------------------------------------------------------------------------------------------------------------------------------------------------------------------------------------------------------------------------------------------------------------------------------------------------------------------------------------------------------------------------------------------------------------------------------------------------------------------------------------------------------------------------------------------------------------------------------------------------------------------------------------------------------------------------------------------------------------------------------------------------------------------------------------------------------------------------------------------------------------------------------------------------------------------------------------------------------------------------------------------------------------------------------------------------------------------------------------------------------------------------------------------------------------------------------------------------------------------------------------------------------------------------------------------------------------------------------------------------------------------------------------------------------------------------------------------------------------------------------------------------------------------------------------------------------------------------------------------------------------------------------------------------------------------------------------------------------|--|
| Business Unit<br>EMC                                                                                                                                                                                                                                                                                                                                                                        | County/ Paris<br>Anderson                                                                                                                                                                                                                                                                                      | h                                                                                                                                                                                                                                                       | Global Metrics Region<br>EMC US East                                                                                                                                                                                                                                                                                                                                              | Surface UV                                                                                                                                                                                                                                                                                                                  | Surface UWI<br>3002528203                                                                                                                                                                                                                                                                                                                                                                                                                                                                                                                                                                                                                                                                                                                                                                                                                                                                                                                                                                                                                                                                                                                                                                                                                                                                                                                                                                                                                                                                                                                                                                                                                                                                                                                                                                                                                                                                                                                                                                                                                                                                                                               |  |
| Basic Well Data                                                                                                                                                                                                                                                                                                                                                                             | Anderson                                                                                                                                                                                                                                                                                                       |                                                                                                                                                                                                                                                         | LINO OG EASI                                                                                                                                                                                                                                                                                                                                                                      | 5002520                                                                                                                                                                                                                                                                                                                     |                                                                                                                                                                                                                                                                                                                                                                                                                                                                                                                                                                                                                                                                                                                                                                                                                                                                                                                                                                                                                                                                                                                                                                                                                                                                                                                                                                                                                                                                                                                                                                                                                                                                                                                                                                                                                                                                                                                                                                                                                                                                                                                                         |  |
| Current RKB Elevation<br>3,905.00, 12/9/2014                                                                                                                                                                                                                                                                                                                                                | Original RKB<br>3,910.00                                                                                                                                                                                                                                                                                       | Elevation (ft)                                                                                                                                                                                                                                          | Latitude (°)<br>32° 51' 2.7" N                                                                                                                                                                                                                                                                                                                                                    | Longitude<br>103° 22                                                                                                                                                                                                                                                                                                        | (°)<br>' 53.94" W                                                                                                                                                                                                                                                                                                                                                                                                                                                                                                                                                                                                                                                                                                                                                                                                                                                                                                                                                                                                                                                                                                                                                                                                                                                                                                                                                                                                                                                                                                                                                                                                                                                                                                                                                                                                                                                                                                                                                                                                                                                                                                                       |  |
| Phases                                                                                                                                                                                                                                                                                                                                                                                      | 0,010.00                                                                                                                                                                                                                                                                                                       |                                                                                                                                                                                                                                                         |                                                                                                                                                                                                                                                                                                                                                                                   | 100 22                                                                                                                                                                                                                                                                                                                      |                                                                                                                                                                                                                                                                                                                                                                                                                                                                                                                                                                                                                                                                                                                                                                                                                                                                                                                                                                                                                                                                                                                                                                                                                                                                                                                                                                                                                                                                                                                                                                                                                                                                                                                                                                                                                                                                                                                                                                                                                                                                                                                                         |  |
| Actual Start Date<br>1/28/2022 06:00                                                                                                                                                                                                                                                                                                                                                        | Actual End Date<br>1/28/2022 17:00                                                                                                                                                                                                                                                                             | Phase 1<br>PREP                                                                                                                                                                                                                                         | Phase 2<br>FAC                                                                                                                                                                                                                                                                                                                                                                    | Time Log Hrs (hr)                                                                                                                                                                                                                                                                                                           | Percent Problem Time (%) 2.00                                                                                                                                                                                                                                                                                                                                                                                                                                                                                                                                                                                                                                                                                                                                                                                                                                                                                                                                                                                                                                                                                                                                                                                                                                                                                                                                                                                                                                                                                                                                                                                                                                                                                                                                                                                                                                                                                                                                                                                                                                                                                                           |  |
| 3/25/2022 08:00                                                                                                                                                                                                                                                                                                                                                                             | 3/25/2022 08:15                                                                                                                                                                                                                                                                                                | MOB                                                                                                                                                                                                                                                     | MOVEON                                                                                                                                                                                                                                                                                                                                                                            |                                                                                                                                                                                                                                                                                                                             | 0.25                                                                                                                                                                                                                                                                                                                                                                                                                                                                                                                                                                                                                                                                                                                                                                                                                                                                                                                                                                                                                                                                                                                                                                                                                                                                                                                                                                                                                                                                                                                                                                                                                                                                                                                                                                                                                                                                                                                                                                                                                                                                                                                                    |  |
| 3/25/2022 08:15                                                                                                                                                                                                                                                                                                                                                                             | 3/30/2022 08:15                                                                                                                                                                                                                                                                                                | ABAN                                                                                                                                                                                                                                                    | TBGPULL                                                                                                                                                                                                                                                                                                                                                                           |                                                                                                                                                                                                                                                                                                                             | 0.00                                                                                                                                                                                                                                                                                                                                                                                                                                                                                                                                                                                                                                                                                                                                                                                                                                                                                                                                                                                                                                                                                                                                                                                                                                                                                                                                                                                                                                                                                                                                                                                                                                                                                                                                                                                                                                                                                                                                                                                                                                                                                                                                    |  |
| 3/30/2022 08:15                                                                                                                                                                                                                                                                                                                                                                             | 4/1/2022 15:00                                                                                                                                                                                                                                                                                                 | ABAN                                                                                                                                                                                                                                                    | CMTPLUG                                                                                                                                                                                                                                                                                                                                                                           | 3                                                                                                                                                                                                                                                                                                                           | 1.25                                                                                                                                                                                                                                                                                                                                                                                                                                                                                                                                                                                                                                                                                                                                                                                                                                                                                                                                                                                                                                                                                                                                                                                                                                                                                                                                                                                                                                                                                                                                                                                                                                                                                                                                                                                                                                                                                                                                                                                                                                                                                                                                    |  |
| 4/12/2022 11:00<br>Rpt # 1 , 1/28/2022                                                                                                                                                                                                                                                                                                                                                      | 4/12/2022 14:00                                                                                                                                                                                                                                                                                                | REST                                                                                                                                                                                                                                                    | FAC                                                                                                                                                                                                                                                                                                                                                                               |                                                                                                                                                                                                                                                                                                                             | 3.00                                                                                                                                                                                                                                                                                                                                                                                                                                                                                                                                                                                                                                                                                                                                                                                                                                                                                                                                                                                                                                                                                                                                                                                                                                                                                                                                                                                                                                                                                                                                                                                                                                                                                                                                                                                                                                                                                                                                                                                                                                                                                                                                    |  |
| risers, extremely har calich<br>cleared location of brush a<br><b>Rpt # 2</b> , 3/25/2022<br>Operations Summary<br>Move to location from WLU<br>pump and hard lines. Chec<br>BHD 30 bbls 10 ppg brine                                                                                                                                                                                       | e rock, removed old plu<br>nd mesquite trees, load/<br>J 55. JSA and safety me<br>ck pressures - 70 psi on<br>down tubing, 30 bbls 10                                                                                                                                                                          | mbing, made up new a<br>secured equipment, loc<br>eting, complete permit<br>tubing, 10 psi on 8-5/8<br>ppg brine down casing                                                                                                                            | ed location line sweep, unload<br>assemblies, installed new riser<br>cation is prepped.<br>ting and establish muster area<br>", 10 psi on 13-3/8". tried to bl<br>g, pressured up both sides to 2<br>ersonnel to get water to locati                                                                                                                                              | s, painted new valves as pe<br>as. R/U. Unload equipment a<br>eed down well, well was ve<br>275 psi. Tried to bleed dowr                                                                                                                                                                                                    | er code, backfilled excavation<br>and spot tanks. R/U cement<br>ry gassy and would flow oil.<br>a to take and was very gassy                                                                                                                                                                                                                                                                                                                                                                                                                                                                                                                                                                                                                                                                                                                                                                                                                                                                                                                                                                                                                                                                                                                                                                                                                                                                                                                                                                                                                                                                                                                                                                                                                                                                                                                                                                                                                                                                                                                                                                                                            |  |
| Operations Summary<br>JSA and safety meeting. C<br>Reverse circulate 100 bbls<br>Circulate 100 bbls 10 ppg<br>for 10 minutes, held good.<br>L/D seat nipple, drain valve<br><b>Rpt # 4</b> , 3/29/2022<br>Operations Summary<br>JSA and safety meeting. C<br>birdbath and r/u envirovac.                                                                                                    | 10 ppg brine, charged u<br>brine down tubing and w<br>R/U workfloor, tubing ec<br>e, pump, separator, & m<br>heck pressures - 50 psi                                                                                                                                                                           | p formation, bleed dov<br>rell was static. N/D tree<br>juipment, and spoolers<br>otor. Secure well for nic<br>production casing, 0 p                                                                                                                    | ) psi surface. Bleed down tubir<br>wn. Well was static, open tubir<br>e. N/U 7-1/16" 5K BOP and an<br>b. TOH L/D 90 jts 2-7/8" tubing<br>ght.<br>si surface. R/D workfloor and f<br>ally. TIH tubing 153 jts 2-3/8" tu                                                                                                                                                            | ng and drop bar to open che<br>nular. Pressure test BOP 25<br>. Crew took water break. TO<br>tongs. N/D annular to mitiga                                                                                                                                                                                                   | ck valve. Well began to flow.<br>50 psi for 5 minutes, 1500 psi<br>51 L/D 52 jts 2-7/8" tubing.<br>52 http://www.com/sites/com/sites/com/sites/com/sites/com/sites/com/sites/com/sites/com/sites/com/sites/com/sites/com/sites/com/sites/com/sites/com/sites/com/sites/com/sites/com/sites/com/sites/com/sites/com/sites/com/sites/com/sites/com/sites/com/sites/com/sites/com/sites/com/sites/com/sites/com/sites/com/sites/com/sites/com/sites/com/sites/com/sites/com/sites/com/sites/com/sites/com/sites/com/sites/com/sites/com/sites/com/sites/com/sites/com/sites/com/sites/com/sites/com/sites/com/sites/com/sites/com/sites/com/sites/com/sites/com/sites/com/sites/com/sites/com/sites/com/sites/com/sites/com/sites/com/sites/com/sites/com/sites/com/sites/com/sites/com/sites/com/sites/com/sites/com/sites/com/sites/com/sites/com/sites/com/sites/com/sites/com/sites/com/sites/com/sites/com/sites/com/sites/com/sites/com/sites/com/sites/com/sites/com/sites/com/sites/com/sites/com/sites/com/sites/com/sites/com/sites/com/sites/com/sites/com/sites/com/sites/com/sites/com/sites/com/sites/com/sites/com/sites/com/sites/com/sites/com/sites/com/sites/com/sites/com/sites/com/sites/com/sites/com/sites/com/sites/com/sites/com/sites/com/sites/com/sites/com/sites/com/sites/com/sites/com/sites/com/sites/com/sites/com/sites/com/sites/com/sites/com/sites/com/sites/com/sites/com/sites/com/sites/com/sites/com/sites/com/sites/com/sites/com/sites/com/sites/com/sites/com/sites/com/sites/com/sites/com/sites/com/sites/com/sites/com/sites/com/sites/com/sites/com/sites/com/sites/com/sites/com/sites/com/sites/com/sites/com/sites/com/sites/com/sites/com/sites/com/sites/com/sites/com/sites/com/sites/com/sites/com/sites/com/sites/com/sites/com/sites/com/sites/com/sites/com/sites/com/sites/com/sites/com/sites/com/sites/com/sites/com/sites/com/sites/com/sites/com/sites/com/sites/com/sites/com/sites/com/sites/com/sites/com/sites/com/sites/com/sites/com/sites/com/sites/com/sites/com/sites/com/sites/com/sites/com/sites/com/sites/com/sites/com/sites/com/sites/com/sites/com/sites/co |  |
| wind.  Rpt # 5 , 3/30/2022  Operations Summary                                                                                                                                                                                                                                                                                                                                              |                                                                                                                                                                                                                                                                                                                |                                                                                                                                                                                                                                                         |                                                                                                                                                                                                                                                                                                                                                                                   |                                                                                                                                                                                                                                                                                                                             |                                                                                                                                                                                                                                                                                                                                                                                                                                                                                                                                                                                                                                                                                                                                                                                                                                                                                                                                                                                                                                                                                                                                                                                                                                                                                                                                                                                                                                                                                                                                                                                                                                                                                                                                                                                                                                                                                                                                                                                                                                                                                                                                         |  |
| plug 1000 psi for 15 minute<br>spot 40 sx class C 1.32 yie<br>14.8 ppg cement @ 3053'-<br>64 jts 2-3/8" tubing, no tub<br>very oily. Plan to perforate<br>string and began to u-tube<br><b>Rpt # 6, 3/31/2022</b><br>Operations Summary<br>JSA and safety meeting. C<br>string, Wait on WL, BOP, at<br>1/16" 5K BOP. N/U 9" 5K E<br>TIH w/ packer, set @ 702'.<br>squeeze 215 sx class C 1. | es w/ no leak off, update<br>ld 14.8 ppg cement @ 3<br>2884'. TOH 34 jts 2-3/8'<br>ing left in hole. Bubble to<br>deeper to clean up annl<br>. R/D wireline. Secure w<br>heck pressures - 0 psi &<br>ind 8-5/8" packer. R/U w<br>30P. Pressure test BOP<br>Attempt to circulate but<br>32 yield 14.8 ppg cemer | NMOCD. Mix and spo<br>8836'-3676'. TOH 25 jts<br>', EOT @ 2000' w/ 64 j<br>est - pass on 8-5/8", fa<br>us. R/U wireline and m<br>ell for night.<br>-5/8", slight puff on sur<br>ireline and make up 4<br>250 psi 5 minutes, 100<br>wellhead was leaking | @ 1965'. WOC. TIH 74 jts 2-3/<br>t 215 bbls salt gel MLF. TOH<br>s 2-3/8" tubing EOT @ 3053' w<br>ts in hole. Mix and spot 55 sx<br>il on surface string, seemed lik<br>ake up 4 spf DP. RIH, perf at the<br>face string. Circulate 85 bbls<br>spf DP. RIH and perf @ 1250'<br>00 psi for 5 minutes, held good<br>from larkin connection, tighten<br>shut in and squeeze away but | 13 jts 2-3/8", EOT @ 3836' v<br>v/ 98 jts in hole. Mix and spo<br>class C 1.32 yield 14.8 ppg<br>ke it was fizzing, not actual r<br>600', showed immediate co<br>00', showed immediate co<br>10 ppg brine. Bubble test - p<br>. R/D wireline. R/D tubing ed<br>1. R/U floor and tubing equip<br>wellhead. Circulate 80 bbls | w/ 123 jts in hole. Mix and<br>ot 45 sx class C 1.32 yield<br>cement @ 2000'-1793'. TOH<br>neasurable bubbles and is<br>mmunication to the surface<br>oass on 8-5/8", fail on surface<br>quipment and floor. N/D 7-<br>ment. Pick up 8-5/8" packer.<br>s 10 ppg brine. Mix and                                                                                                                                                                                                                                                                                                                                                                                                                                                                                                                                                                                                                                                                                                                                                                                                                                                                                                                                                                                                                                                                                                                                                                                                                                                                                                                                                                                                                                                                                                                                                                                                                                                                                                                                                                                                                                                          |  |
| squeeze away even 1 bbl.                                                                                                                                                                                                                                                                                                                                                                    | Secure well for night.                                                                                                                                                                                                                                                                                         |                                                                                                                                                                                                                                                         |                                                                                                                                                                                                                                                                                                                                                                                   |                                                                                                                                                                                                                                                                                                                             |                                                                                                                                                                                                                                                                                                                                                                                                                                                                                                                                                                                                                                                                                                                                                                                                                                                                                                                                                                                                                                                                                                                                                                                                                                                                                                                                                                                                                                                                                                                                                                                                                                                                                                                                                                                                                                                                                                                                                                                                                                                                                                                                         |  |
| packer. TIH tag TOC @ 90<br>8-5/8" - Both pass bubble t<br>ppg cement @ 600'-0' w/ g                                                                                                                                                                                                                                                                                                        | 2'. Conduct well control                                                                                                                                                                                                                                                                                       | drill. TOH L/D 2-3/8" tu<br>ent and R/D workfloor a                                                                                                                                                                                                     | t cement plug, held 1000 psi v<br>ubing. Circulate 85 bbls 10 ppg<br>and pipe racks. N/D 9" 5K BOF<br>D rig and other ancillary equipi                                                                                                                                                                                                                                            | g brine through perforation (<br>P. N/U B1 flange. Circulate 3                                                                                                                                                                                                                                                              | @ 600'. Bubble test 13-3/8" &<br>380 sx class C 1.32 yield 14.8                                                                                                                                                                                                                                                                                                                                                                                                                                                                                                                                                                                                                                                                                                                                                                                                                                                                                                                                                                                                                                                                                                                                                                                                                                                                                                                                                                                                                                                                                                                                                                                                                                                                                                                                                                                                                                                                                                                                                                                                                                                                         |  |
| Rpt # 8 , 4/12/2022 Operations Summary                                                                                                                                                                                                                                                                                                                                                      |                                                                                                                                                                                                                                                                                                                | oved recycable parts, p                                                                                                                                                                                                                                 | orformed location line sween                                                                                                                                                                                                                                                                                                                                                      |                                                                                                                                                                                                                                                                                                                             |                                                                                                                                                                                                                                                                                                                                                                                                                                                                                                                                                                                                                                                                                                                                                                                                                                                                                                                                                                                                                                                                                                                                                                                                                                                                                                                                                                                                                                                                                                                                                                                                                                                                                                                                                                                                                                                                                                                                                                                                                                                                                                                                         |  |