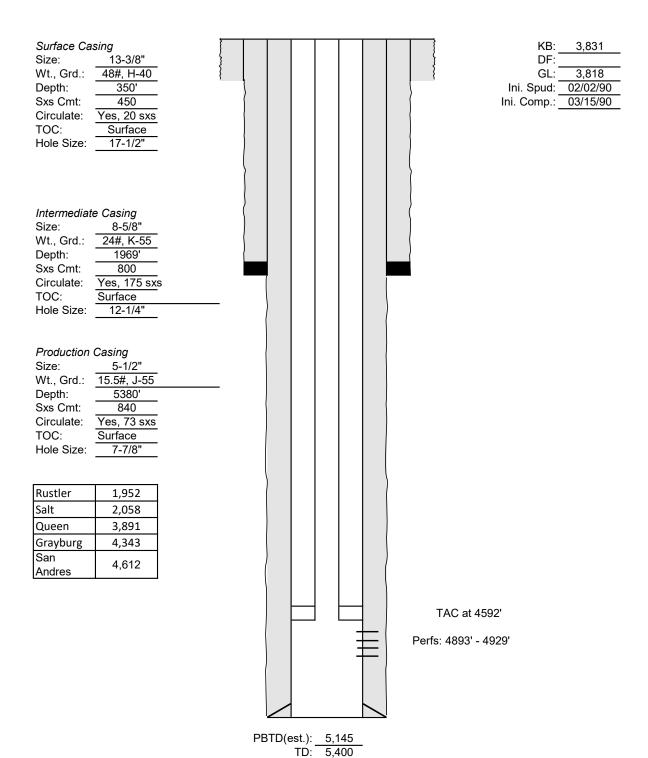

| Office                                                                                                                                                                                                                                                                                                                                                                                                                                                                                                                                                                                                                                                                                                                                                                                                                                                                                                                                                                                                                                                                                                                                                                                                                                                                                                                                                                                                                                                                                                                                                                                                                                                                                                                                                                                                                                                                                                                                                                                                                                                                                                                         | Sta                                     | ite of New Mex           | xico                                |                         | For                         | rm C-103 <sup>1</sup> of 8 |
|--------------------------------------------------------------------------------------------------------------------------------------------------------------------------------------------------------------------------------------------------------------------------------------------------------------------------------------------------------------------------------------------------------------------------------------------------------------------------------------------------------------------------------------------------------------------------------------------------------------------------------------------------------------------------------------------------------------------------------------------------------------------------------------------------------------------------------------------------------------------------------------------------------------------------------------------------------------------------------------------------------------------------------------------------------------------------------------------------------------------------------------------------------------------------------------------------------------------------------------------------------------------------------------------------------------------------------------------------------------------------------------------------------------------------------------------------------------------------------------------------------------------------------------------------------------------------------------------------------------------------------------------------------------------------------------------------------------------------------------------------------------------------------------------------------------------------------------------------------------------------------------------------------------------------------------------------------------------------------------------------------------------------------------------------------------------------------------------------------------------------------|-----------------------------------------|--------------------------|-------------------------------------|-------------------------|-----------------------------|----------------------------|
| <u>District I</u> – (575) 393-6161                                                                                                                                                                                                                                                                                                                                                                                                                                                                                                                                                                                                                                                                                                                                                                                                                                                                                                                                                                                                                                                                                                                                                                                                                                                                                                                                                                                                                                                                                                                                                                                                                                                                                                                                                                                                                                                                                                                                                                                                                                                                                             | Energy, Min                             | nerals and Natur         | al Resources                        | WELL API NO             | Revised J                   | uly 18, 2013               |
| 1625 N. French Dr., Hobbs, NM 88240<br><u>District II</u> – (575) 748-1283                                                                                                                                                                                                                                                                                                                                                                                                                                                                                                                                                                                                                                                                                                                                                                                                                                                                                                                                                                                                                                                                                                                                                                                                                                                                                                                                                                                                                                                                                                                                                                                                                                                                                                                                                                                                                                                                                                                                                                                                                                                     | OIL CON                                 | SERVATION                | DIVISION                            | 30-025-30753            |                             |                            |
| 811 S. First St., Artesia, NM 88210<br><u>District III</u> – (505) 334-6178                                                                                                                                                                                                                                                                                                                                                                                                                                                                                                                                                                                                                                                                                                                                                                                                                                                                                                                                                                                                                                                                                                                                                                                                                                                                                                                                                                                                                                                                                                                                                                                                                                                                                                                                                                                                                                                                                                                                                                                                                                                    |                                         | South St. Fran           |                                     | 5. Indicate Ty          |                             |                            |
| 1000 Rio Brazos Rd., Aztec, NM 87410<br><u>District IV</u> – (505) 476-3460                                                                                                                                                                                                                                                                                                                                                                                                                                                                                                                                                                                                                                                                                                                                                                                                                                                                                                                                                                                                                                                                                                                                                                                                                                                                                                                                                                                                                                                                                                                                                                                                                                                                                                                                                                                                                                                                                                                                                                                                                                                    |                                         | nta Fe, NM 87            |                                     | STATE<br>6 State Oil &  | Gas Lease No.               |                            |
| 1220 S. St. Francis Dr., Santa Fe, NM                                                                                                                                                                                                                                                                                                                                                                                                                                                                                                                                                                                                                                                                                                                                                                                                                                                                                                                                                                                                                                                                                                                                                                                                                                                                                                                                                                                                                                                                                                                                                                                                                                                                                                                                                                                                                                                                                                                                                                                                                                                                                          |                                         | ,                        |                                     | o. state on &           | Gus Leuse 110.              |                            |
| 87505<br>SUNDRY NO                                                                                                                                                                                                                                                                                                                                                                                                                                                                                                                                                                                                                                                                                                                                                                                                                                                                                                                                                                                                                                                                                                                                                                                                                                                                                                                                                                                                                                                                                                                                                                                                                                                                                                                                                                                                                                                                                                                                                                                                                                                                                                             | ΓICES AND REPOR                         | RTS ON WELLS             |                                     | 7. Lease Name           | e or Unit Agreeme           | ent Name                   |
| (DO NOT USE THIS FORM FOR PROP<br>DIFFERENT RESERVOIR. USE "APPI                                                                                                                                                                                                                                                                                                                                                                                                                                                                                                                                                                                                                                                                                                                                                                                                                                                                                                                                                                                                                                                                                                                                                                                                                                                                                                                                                                                                                                                                                                                                                                                                                                                                                                                                                                                                                                                                                                                                                                                                                                                               |                                         |                          |                                     | LOVINGTO                | N SAN ANDF                  | RES LINIT                  |
| PROPOSALS.)  1. Type of Well: Oil Well                                                                                                                                                                                                                                                                                                                                                                                                                                                                                                                                                                                                                                                                                                                                                                                                                                                                                                                                                                                                                                                                                                                                                                                                                                                                                                                                                                                                                                                                                                                                                                                                                                                                                                                                                                                                                                                                                                                                                                                                                                                                                         | Gas Well  Otl                           |                          |                                     | 8. Well Numb            |                             |                            |
| 2. Name of Operator                                                                                                                                                                                                                                                                                                                                                                                                                                                                                                                                                                                                                                                                                                                                                                                                                                                                                                                                                                                                                                                                                                                                                                                                                                                                                                                                                                                                                                                                                                                                                                                                                                                                                                                                                                                                                                                                                                                                                                                                                                                                                                            | <del>_</del>                            | iici                     |                                     | 9. OGRID Nu             |                             |                            |
| 3. Address of Operator                                                                                                                                                                                                                                                                                                                                                                                                                                                                                                                                                                                                                                                                                                                                                                                                                                                                                                                                                                                                                                                                                                                                                                                                                                                                                                                                                                                                                                                                                                                                                                                                                                                                                                                                                                                                                                                                                                                                                                                                                                                                                                         | L.P.                                    |                          |                                     | 241333<br>10. Pool name | or Wildcat                  |                            |
| 6301 Deauville BLVD, Mid                                                                                                                                                                                                                                                                                                                                                                                                                                                                                                                                                                                                                                                                                                                                                                                                                                                                                                                                                                                                                                                                                                                                                                                                                                                                                                                                                                                                                                                                                                                                                                                                                                                                                                                                                                                                                                                                                                                                                                                                                                                                                                       | dland TX 79706                          |                          |                                     |                         | ΓΟΝ; GRAYBURG-S             | SAN ANDRES                 |
| 4. Well Location Unit Letter                                                                                                                                                                                                                                                                                                                                                                                                                                                                                                                                                                                                                                                                                                                                                                                                                                                                                                                                                                                                                                                                                                                                                                                                                                                                                                                                                                                                                                                                                                                                                                                                                                                                                                                                                                                                                                                                                                                                                                                                                                                                                                   | . 2545 feet fro                         | m the NORTH              | line and _10                        | O foots                 | from the WEST               | line                       |
| Section 6                                                                                                                                                                                                                                                                                                                                                                                                                                                                                                                                                                                                                                                                                                                                                                                                                                                                                                                                                                                                                                                                                                                                                                                                                                                                                                                                                                                                                                                                                                                                                                                                                                                                                                                                                                                                                                                                                                                                                                                                                                                                                                                      | icci iio                                |                          | nne and <u>10</u><br>nge <b>37E</b> | NMPM                    | County LE                   |                            |
| Section 0                                                                                                                                                                                                                                                                                                                                                                                                                                                                                                                                                                                                                                                                                                                                                                                                                                                                                                                                                                                                                                                                                                                                                                                                                                                                                                                                                                                                                                                                                                                                                                                                                                                                                                                                                                                                                                                                                                                                                                                                                                                                                                                      |                                         | •                        | RKB, RT, GR, etc.                   |                         | county <u>L</u>             | -/-                        |
|                                                                                                                                                                                                                                                                                                                                                                                                                                                                                                                                                                                                                                                                                                                                                                                                                                                                                                                                                                                                                                                                                                                                                                                                                                                                                                                                                                                                                                                                                                                                                                                                                                                                                                                                                                                                                                                                                                                                                                                                                                                                                                                                |                                         |                          |                                     |                         |                             |                            |
| 12. Check                                                                                                                                                                                                                                                                                                                                                                                                                                                                                                                                                                                                                                                                                                                                                                                                                                                                                                                                                                                                                                                                                                                                                                                                                                                                                                                                                                                                                                                                                                                                                                                                                                                                                                                                                                                                                                                                                                                                                                                                                                                                                                                      | Appropriate Box                         | to Indicate Na           | nture of Notice                     | Report or Oth           | er Data                     |                            |
|                                                                                                                                                                                                                                                                                                                                                                                                                                                                                                                                                                                                                                                                                                                                                                                                                                                                                                                                                                                                                                                                                                                                                                                                                                                                                                                                                                                                                                                                                                                                                                                                                                                                                                                                                                                                                                                                                                                                                                                                                                                                                                                                |                                         |                          |                                     | •                       |                             |                            |
| PERFORM REMEDIAL WORK                                                                                                                                                                                                                                                                                                                                                                                                                                                                                                                                                                                                                                                                                                                                                                                                                                                                                                                                                                                                                                                                                                                                                                                                                                                                                                                                                                                                                                                                                                                                                                                                                                                                                                                                                                                                                                                                                                                                                                                                                                                                                                          | NTENTION TO  PLUG AND ABA               |                          | SUB<br>REMEDIAL WOR                 |                         | REPORT OF:<br>] ALTERING CA | ASING □                    |
| TEMPORARILY ABANDON                                                                                                                                                                                                                                                                                                                                                                                                                                                                                                                                                                                                                                                                                                                                                                                                                                                                                                                                                                                                                                                                                                                                                                                                                                                                                                                                                                                                                                                                                                                                                                                                                                                                                                                                                                                                                                                                                                                                                                                                                                                                                                            | CHANGE PLAN                             |                          | COMMENCE DR                         |                         |                             |                            |
| PULL OR ALTER CASING                                                                                                                                                                                                                                                                                                                                                                                                                                                                                                                                                                                                                                                                                                                                                                                                                                                                                                                                                                                                                                                                                                                                                                                                                                                                                                                                                                                                                                                                                                                                                                                                                                                                                                                                                                                                                                                                                                                                                                                                                                                                                                           |                                         | IPL 🗌                    | CASING/CEMEN                        | T JOB 🔲                 |                             |                            |
| DOWNHOLE COMMINGLE CLOSED-LOOP SYSTEM                                                                                                                                                                                                                                                                                                                                                                                                                                                                                                                                                                                                                                                                                                                                                                                                                                                                                                                                                                                                                                                                                                                                                                                                                                                                                                                                                                                                                                                                                                                                                                                                                                                                                                                                                                                                                                                                                                                                                                                                                                                                                          |                                         |                          |                                     |                         |                             |                            |
| OTHER:                                                                                                                                                                                                                                                                                                                                                                                                                                                                                                                                                                                                                                                                                                                                                                                                                                                                                                                                                                                                                                                                                                                                                                                                                                                                                                                                                                                                                                                                                                                                                                                                                                                                                                                                                                                                                                                                                                                                                                                                                                                                                                                         |                                         |                          | OTHER:                              |                         |                             |                            |
| 13. Describe proposed or com                                                                                                                                                                                                                                                                                                                                                                                                                                                                                                                                                                                                                                                                                                                                                                                                                                                                                                                                                                                                                                                                                                                                                                                                                                                                                                                                                                                                                                                                                                                                                                                                                                                                                                                                                                                                                                                                                                                                                                                                                                                                                                   |                                         |                          |                                     |                         |                             |                            |
| of starting any proposed v<br>proposed completion or re                                                                                                                                                                                                                                                                                                                                                                                                                                                                                                                                                                                                                                                                                                                                                                                                                                                                                                                                                                                                                                                                                                                                                                                                                                                                                                                                                                                                                                                                                                                                                                                                                                                                                                                                                                                                                                                                                                                                                                                                                                                                        |                                         | 9.15.7.14 NMAC           | . For Multiple Co                   | mpletions: Attac        | n wellbore diagra           | т от                       |
| Move in, rig up lay-dov                                                                                                                                                                                                                                                                                                                                                                                                                                                                                                                                                                                                                                                                                                                                                                                                                                                                                                                                                                                                                                                                                                                                                                                                                                                                                                                                                                                                                                                                                                                                                                                                                                                                                                                                                                                                                                                                                                                                                                                                                                                                                                        | vn rig.                                 |                          |                                     |                         |                             |                            |
| Remove injection equiportion equiportion equiportion equiportion in the Remove injection equiportion e | oment from well                         | bore and esta            | ablish mechan                       | lical barrier a         | t packer set d              | lepth.                     |
| MIRU coiled tubing uni                                                                                                                                                                                                                                                                                                                                                                                                                                                                                                                                                                                                                                                                                                                                                                                                                                                                                                                                                                                                                                                                                                                                                                                                                                                                                                                                                                                                                                                                                                                                                                                                                                                                                                                                                                                                                                                                                                                                                                                                                                                                                                         |                                         |                          |                                     | •                       |                             |                            |
| Spot 57 sacks Class C                                                                                                                                                                                                                                                                                                                                                                                                                                                                                                                                                                                                                                                                                                                                                                                                                                                                                                                                                                                                                                                                                                                                                                                                                                                                                                                                                                                                                                                                                                                                                                                                                                                                                                                                                                                                                                                                                                                                                                                                                                                                                                          | cement from 4                           | 800' to 4240'.           |                                     |                         |                             |                            |
| Spot 26 sacks Class C                                                                                                                                                                                                                                                                                                                                                                                                                                                                                                                                                                                                                                                                                                                                                                                                                                                                                                                                                                                                                                                                                                                                                                                                                                                                                                                                                                                                                                                                                                                                                                                                                                                                                                                                                                                                                                                                                                                                                                                                                                                                                                          |                                         |                          |                                     |                         |                             |                            |
| Spot 27 sacks Class C If bubble test fails, plar                                                                                                                                                                                                                                                                                                                                                                                                                                                                                                                                                                                                                                                                                                                                                                                                                                                                                                                                                                                                                                                                                                                                                                                                                                                                                                                                                                                                                                                                                                                                                                                                                                                                                                                                                                                                                                                                                                                                                                                                                                                                               |                                         |                          |                                     |                         |                             | anding results             |
| Proceed to spot 41 sad                                                                                                                                                                                                                                                                                                                                                                                                                                                                                                                                                                                                                                                                                                                                                                                                                                                                                                                                                                                                                                                                                                                                                                                                                                                                                                                                                                                                                                                                                                                                                                                                                                                                                                                                                                                                                                                                                                                                                                                                                                                                                                         |                                         |                          |                                     |                         |                             |                            |
| Confirm cement return                                                                                                                                                                                                                                                                                                                                                                                                                                                                                                                                                                                                                                                                                                                                                                                                                                                                                                                                                                                                                                                                                                                                                                                                                                                                                                                                                                                                                                                                                                                                                                                                                                                                                                                                                                                                                                                                                                                                                                                                                                                                                                          |                                         |                          |                                     | 5                       |                             |                            |
| 4" diameter 4' tall Above                                                                                                                                                                                                                                                                                                                                                                                                                                                                                                                                                                                                                                                                                                                                                                                                                                                                                                                                                                                                                                                                                                                                                                                                                                                                                                                                                                                                                                                                                                                                                                                                                                                                                                                                                                                                                                                                                                                                                                                                                                                                                                      | Ground Marker                           |                          |                                     |                         |                             |                            |
|                                                                                                                                                                                                                                                                                                                                                                                                                                                                                                                                                                                                                                                                                                                                                                                                                                                                                                                                                                                                                                                                                                                                                                                                                                                                                                                                                                                                                                                                                                                                                                                                                                                                                                                                                                                                                                                                                                                                                                                                                                                                                                                                |                                         |                          |                                     | TTACHED CC              | NDITIONS                    |                            |
| Spud Date:                                                                                                                                                                                                                                                                                                                                                                                                                                                                                                                                                                                                                                                                                                                                                                                                                                                                                                                                                                                                                                                                                                                                                                                                                                                                                                                                                                                                                                                                                                                                                                                                                                                                                                                                                                                                                                                                                                                                                                                                                                                                                                                     |                                         | Rig Release Dat          |                                     | INOVAL                  |                             |                            |
|                                                                                                                                                                                                                                                                                                                                                                                                                                                                                                                                                                                                                                                                                                                                                                                                                                                                                                                                                                                                                                                                                                                                                                                                                                                                                                                                                                                                                                                                                                                                                                                                                                                                                                                                                                                                                                                                                                                                                                                                                                                                                                                                |                                         |                          |                                     |                         |                             |                            |
| I hereby certify that the information                                                                                                                                                                                                                                                                                                                                                                                                                                                                                                                                                                                                                                                                                                                                                                                                                                                                                                                                                                                                                                                                                                                                                                                                                                                                                                                                                                                                                                                                                                                                                                                                                                                                                                                                                                                                                                                                                                                                                                                                                                                                                          | n above is true and c                   | omplete to the be        | st of my knowledg                   | e and belief.           |                             |                            |
| ,                                                                                                                                                                                                                                                                                                                                                                                                                                                                                                                                                                                                                                                                                                                                                                                                                                                                                                                                                                                                                                                                                                                                                                                                                                                                                                                                                                                                                                                                                                                                                                                                                                                                                                                                                                                                                                                                                                                                                                                                                                                                                                                              |                                         |                          |                                     |                         |                             |                            |
| SIGNATURE Hayes 7.  Type or print name Hayes Thik                                                                                                                                                                                                                                                                                                                                                                                                                                                                                                                                                                                                                                                                                                                                                                                                                                                                                                                                                                                                                                                                                                                                                                                                                                                                                                                                                                                                                                                                                                                                                                                                                                                                                                                                                                                                                                                                                                                                                                                                                                                                              | hibodeaux                               | _ <sub>TITLE</sub> Engin | eer                                 |                         | <sub>DATE</sub> 5/10/202    | 22                         |
| Type or print name Hayes Thik                                                                                                                                                                                                                                                                                                                                                                                                                                                                                                                                                                                                                                                                                                                                                                                                                                                                                                                                                                                                                                                                                                                                                                                                                                                                                                                                                                                                                                                                                                                                                                                                                                                                                                                                                                                                                                                                                                                                                                                                                                                                                                  | odeaux                                  | _ E-mail address:        | Hayes.Thibodeaux                    | @chevron.com            | PHONE: 281-7                | 26-9683                    |
| For State Use Only                                                                                                                                                                                                                                                                                                                                                                                                                                                                                                                                                                                                                                                                                                                                                                                                                                                                                                                                                                                                                                                                                                                                                                                                                                                                                                                                                                                                                                                                                                                                                                                                                                                                                                                                                                                                                                                                                                                                                                                                                                                                                                             |                                         |                          |                                     |                         |                             |                            |
| APPROVED BY:                                                                                                                                                                                                                                                                                                                                                                                                                                                                                                                                                                                                                                                                                                                                                                                                                                                                                                                                                                                                                                                                                                                                                                                                                                                                                                                                                                                                                                                                                                                                                                                                                                                                                                                                                                                                                                                                                                                                                                                                                                                                                                                   | tintale                                 | TITLE Com                | oliance Officer A                   | ī                       | DATE 5/25/22                |                            |
| Conditions of Approval (if ar ):                                                                                                                                                                                                                                                                                                                                                                                                                                                                                                                                                                                                                                                                                                                                                                                                                                                                                                                                                                                                                                                                                                                                                                                                                                                                                                                                                                                                                                                                                                                                                                                                                                                                                                                                                                                                                                                                                                                                                                                                                                                                                               | 1 4 4 4 4 4 4 4 4 4 4 4 4 4 4 4 4 4 4 4 | _111LL                   |                                     |                         | DATE SIZUIZZ                |                            |