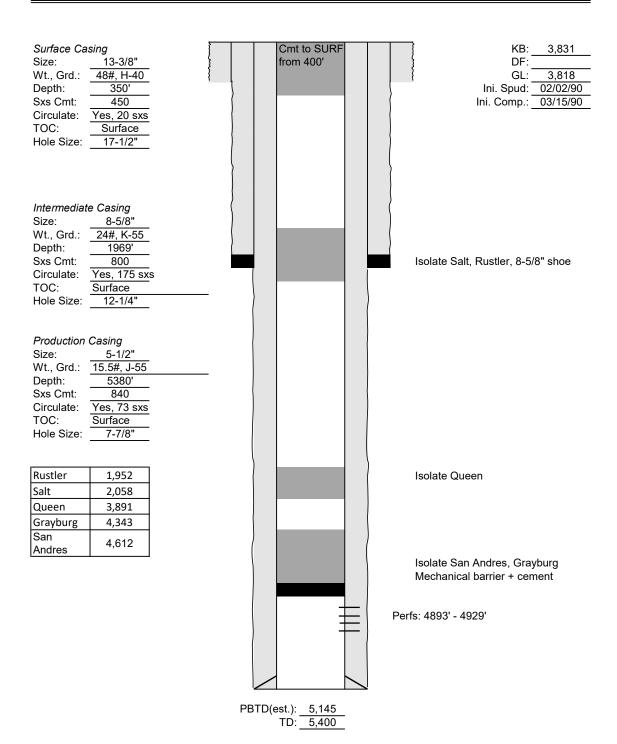

| Office                                                                                                                                                                                                                                                                                                                                                                                                                                                                                                                                                                                                                                                                                                                                                                                                                                                                                                                                                                                                                                                                                                                                                                                                                                                                                                                                                                                                                                                                                                                                                                                                                                                                                                                                                                                                                                                                                                                                                                                                                                                                                                                         | Sta                                     | ite of New Mex           | xico                                |                         | For                         | rm C-103 <sup>1</sup> of 8 |
|--------------------------------------------------------------------------------------------------------------------------------------------------------------------------------------------------------------------------------------------------------------------------------------------------------------------------------------------------------------------------------------------------------------------------------------------------------------------------------------------------------------------------------------------------------------------------------------------------------------------------------------------------------------------------------------------------------------------------------------------------------------------------------------------------------------------------------------------------------------------------------------------------------------------------------------------------------------------------------------------------------------------------------------------------------------------------------------------------------------------------------------------------------------------------------------------------------------------------------------------------------------------------------------------------------------------------------------------------------------------------------------------------------------------------------------------------------------------------------------------------------------------------------------------------------------------------------------------------------------------------------------------------------------------------------------------------------------------------------------------------------------------------------------------------------------------------------------------------------------------------------------------------------------------------------------------------------------------------------------------------------------------------------------------------------------------------------------------------------------------------------|-----------------------------------------|--------------------------|-------------------------------------|-------------------------|-----------------------------|----------------------------|
| <u>District I</u> – (575) 393-6161                                                                                                                                                                                                                                                                                                                                                                                                                                                                                                                                                                                                                                                                                                                                                                                                                                                                                                                                                                                                                                                                                                                                                                                                                                                                                                                                                                                                                                                                                                                                                                                                                                                                                                                                                                                                                                                                                                                                                                                                                                                                                             | Energy, Min                             | nerals and Natur         | al Resources                        | WELL API NO             | Revised J                   | uly 18, 2013               |
| 1625 N. French Dr., Hobbs, NM 88240<br><u>District II</u> – (575) 748-1283                                                                                                                                                                                                                                                                                                                                                                                                                                                                                                                                                                                                                                                                                                                                                                                                                                                                                                                                                                                                                                                                                                                                                                                                                                                                                                                                                                                                                                                                                                                                                                                                                                                                                                                                                                                                                                                                                                                                                                                                                                                     | OIL CON                                 | SERVATION                | DIVISION                            | 30-025-30753            |                             |                            |
| 811 S. First St., Artesia, NM 88210<br><u>District III</u> – (505) 334-6178                                                                                                                                                                                                                                                                                                                                                                                                                                                                                                                                                                                                                                                                                                                                                                                                                                                                                                                                                                                                                                                                                                                                                                                                                                                                                                                                                                                                                                                                                                                                                                                                                                                                                                                                                                                                                                                                                                                                                                                                                                                    |                                         | South St. Fran           |                                     | 5. Indicate Ty          |                             |                            |
| 1000 Rio Brazos Rd., Aztec, NM 87410<br><u>District IV</u> – (505) 476-3460                                                                                                                                                                                                                                                                                                                                                                                                                                                                                                                                                                                                                                                                                                                                                                                                                                                                                                                                                                                                                                                                                                                                                                                                                                                                                                                                                                                                                                                                                                                                                                                                                                                                                                                                                                                                                                                                                                                                                                                                                                                    |                                         | nta Fe, NM 87            |                                     | STATE<br>6 State Oil &  | Gas Lease No.               |                            |
| 1220 S. St. Francis Dr., Santa Fe, NM                                                                                                                                                                                                                                                                                                                                                                                                                                                                                                                                                                                                                                                                                                                                                                                                                                                                                                                                                                                                                                                                                                                                                                                                                                                                                                                                                                                                                                                                                                                                                                                                                                                                                                                                                                                                                                                                                                                                                                                                                                                                                          |                                         | ,                        |                                     | o. state on &           | Gus Leuse 110.              |                            |
| 87505<br>SUNDRY NO                                                                                                                                                                                                                                                                                                                                                                                                                                                                                                                                                                                                                                                                                                                                                                                                                                                                                                                                                                                                                                                                                                                                                                                                                                                                                                                                                                                                                                                                                                                                                                                                                                                                                                                                                                                                                                                                                                                                                                                                                                                                                                             | ΓICES AND REPOR                         | RTS ON WELLS             |                                     | 7. Lease Name           | e or Unit Agreeme           | ent Name                   |
| (DO NOT USE THIS FORM FOR PROP<br>DIFFERENT RESERVOIR. USE "APPI                                                                                                                                                                                                                                                                                                                                                                                                                                                                                                                                                                                                                                                                                                                                                                                                                                                                                                                                                                                                                                                                                                                                                                                                                                                                                                                                                                                                                                                                                                                                                                                                                                                                                                                                                                                                                                                                                                                                                                                                                                                               |                                         |                          |                                     | LOVINGTO                | N SAN ANDF                  | RES LINIT                  |
| PROPOSALS.)  1. Type of Well: Oil Well                                                                                                                                                                                                                                                                                                                                                                                                                                                                                                                                                                                                                                                                                                                                                                                                                                                                                                                                                                                                                                                                                                                                                                                                                                                                                                                                                                                                                                                                                                                                                                                                                                                                                                                                                                                                                                                                                                                                                                                                                                                                                         | Gas Well  Otl                           |                          |                                     | 8. Well Numb            |                             |                            |
| 2. Name of Operator                                                                                                                                                                                                                                                                                                                                                                                                                                                                                                                                                                                                                                                                                                                                                                                                                                                                                                                                                                                                                                                                                                                                                                                                                                                                                                                                                                                                                                                                                                                                                                                                                                                                                                                                                                                                                                                                                                                                                                                                                                                                                                            | <del>_</del>                            | iici                     |                                     | 9. OGRID Nu             |                             |                            |
| 3. Address of Operator                                                                                                                                                                                                                                                                                                                                                                                                                                                                                                                                                                                                                                                                                                                                                                                                                                                                                                                                                                                                                                                                                                                                                                                                                                                                                                                                                                                                                                                                                                                                                                                                                                                                                                                                                                                                                                                                                                                                                                                                                                                                                                         | L.P.                                    |                          |                                     | 241333<br>10. Pool name | or Wildcat                  |                            |
| 6301 Deauville BLVD, Mid                                                                                                                                                                                                                                                                                                                                                                                                                                                                                                                                                                                                                                                                                                                                                                                                                                                                                                                                                                                                                                                                                                                                                                                                                                                                                                                                                                                                                                                                                                                                                                                                                                                                                                                                                                                                                                                                                                                                                                                                                                                                                                       | dland TX 79706                          |                          |                                     |                         | ΓΟΝ; GRAYBURG-S             | SAN ANDRES                 |
| 4. Well Location Unit Letter                                                                                                                                                                                                                                                                                                                                                                                                                                                                                                                                                                                                                                                                                                                                                                                                                                                                                                                                                                                                                                                                                                                                                                                                                                                                                                                                                                                                                                                                                                                                                                                                                                                                                                                                                                                                                                                                                                                                                                                                                                                                                                   | . 2545 feet fro                         | m the NORTH              | line and _10                        | O foots                 | from the WEST               | line                       |
| Section 6                                                                                                                                                                                                                                                                                                                                                                                                                                                                                                                                                                                                                                                                                                                                                                                                                                                                                                                                                                                                                                                                                                                                                                                                                                                                                                                                                                                                                                                                                                                                                                                                                                                                                                                                                                                                                                                                                                                                                                                                                                                                                                                      | icci iio                                |                          | nne and <u>10</u><br>nge <b>37E</b> | NMPM                    | County LE                   |                            |
| Section 0                                                                                                                                                                                                                                                                                                                                                                                                                                                                                                                                                                                                                                                                                                                                                                                                                                                                                                                                                                                                                                                                                                                                                                                                                                                                                                                                                                                                                                                                                                                                                                                                                                                                                                                                                                                                                                                                                                                                                                                                                                                                                                                      |                                         | •                        | RKB, RT, GR, etc.                   |                         | county <u>L</u>             | -/-                        |
|                                                                                                                                                                                                                                                                                                                                                                                                                                                                                                                                                                                                                                                                                                                                                                                                                                                                                                                                                                                                                                                                                                                                                                                                                                                                                                                                                                                                                                                                                                                                                                                                                                                                                                                                                                                                                                                                                                                                                                                                                                                                                                                                |                                         |                          |                                     |                         |                             |                            |
| 12. Check                                                                                                                                                                                                                                                                                                                                                                                                                                                                                                                                                                                                                                                                                                                                                                                                                                                                                                                                                                                                                                                                                                                                                                                                                                                                                                                                                                                                                                                                                                                                                                                                                                                                                                                                                                                                                                                                                                                                                                                                                                                                                                                      | Appropriate Box                         | to Indicate Na           | nture of Notice                     | Report or Oth           | er Data                     |                            |
|                                                                                                                                                                                                                                                                                                                                                                                                                                                                                                                                                                                                                                                                                                                                                                                                                                                                                                                                                                                                                                                                                                                                                                                                                                                                                                                                                                                                                                                                                                                                                                                                                                                                                                                                                                                                                                                                                                                                                                                                                                                                                                                                |                                         |                          |                                     | •                       |                             |                            |
| PERFORM REMEDIAL WORK                                                                                                                                                                                                                                                                                                                                                                                                                                                                                                                                                                                                                                                                                                                                                                                                                                                                                                                                                                                                                                                                                                                                                                                                                                                                                                                                                                                                                                                                                                                                                                                                                                                                                                                                                                                                                                                                                                                                                                                                                                                                                                          | NTENTION TO  PLUG AND ABA               |                          | SUB<br>REMEDIAL WOR                 |                         | REPORT OF:<br>] ALTERING CA | ASING □                    |
| TEMPORARILY ABANDON                                                                                                                                                                                                                                                                                                                                                                                                                                                                                                                                                                                                                                                                                                                                                                                                                                                                                                                                                                                                                                                                                                                                                                                                                                                                                                                                                                                                                                                                                                                                                                                                                                                                                                                                                                                                                                                                                                                                                                                                                                                                                                            | CHANGE PLAN                             |                          | COMMENCE DR                         |                         |                             |                            |
| PULL OR ALTER CASING                                                                                                                                                                                                                                                                                                                                                                                                                                                                                                                                                                                                                                                                                                                                                                                                                                                                                                                                                                                                                                                                                                                                                                                                                                                                                                                                                                                                                                                                                                                                                                                                                                                                                                                                                                                                                                                                                                                                                                                                                                                                                                           |                                         | IPL 🗌                    | CASING/CEMEN                        | T JOB 🔲                 |                             |                            |
| DOWNHOLE COMMINGLE CLOSED-LOOP SYSTEM                                                                                                                                                                                                                                                                                                                                                                                                                                                                                                                                                                                                                                                                                                                                                                                                                                                                                                                                                                                                                                                                                                                                                                                                                                                                                                                                                                                                                                                                                                                                                                                                                                                                                                                                                                                                                                                                                                                                                                                                                                                                                          |                                         |                          |                                     |                         |                             |                            |
| OTHER:                                                                                                                                                                                                                                                                                                                                                                                                                                                                                                                                                                                                                                                                                                                                                                                                                                                                                                                                                                                                                                                                                                                                                                                                                                                                                                                                                                                                                                                                                                                                                                                                                                                                                                                                                                                                                                                                                                                                                                                                                                                                                                                         |                                         |                          | OTHER:                              |                         |                             |                            |
| 13. Describe proposed or com                                                                                                                                                                                                                                                                                                                                                                                                                                                                                                                                                                                                                                                                                                                                                                                                                                                                                                                                                                                                                                                                                                                                                                                                                                                                                                                                                                                                                                                                                                                                                                                                                                                                                                                                                                                                                                                                                                                                                                                                                                                                                                   |                                         |                          |                                     |                         |                             |                            |
| of starting any proposed v<br>proposed completion or re                                                                                                                                                                                                                                                                                                                                                                                                                                                                                                                                                                                                                                                                                                                                                                                                                                                                                                                                                                                                                                                                                                                                                                                                                                                                                                                                                                                                                                                                                                                                                                                                                                                                                                                                                                                                                                                                                                                                                                                                                                                                        |                                         | 9.15.7.14 NMAC           | . For Multiple Co                   | mpletions: Attac        | n wellbore diagra           | т от                       |
| Move in, rig up lay-dov                                                                                                                                                                                                                                                                                                                                                                                                                                                                                                                                                                                                                                                                                                                                                                                                                                                                                                                                                                                                                                                                                                                                                                                                                                                                                                                                                                                                                                                                                                                                                                                                                                                                                                                                                                                                                                                                                                                                                                                                                                                                                                        | vn rig.                                 |                          |                                     |                         |                             |                            |
| Remove injection equiportion equiportion equiportion equiportion in the Remove injection equiportion e | oment from well                         | bore and esta            | ablish mechan                       | lical barrier a         | t packer set d              | lepth.                     |
| MIRU coiled tubing uni                                                                                                                                                                                                                                                                                                                                                                                                                                                                                                                                                                                                                                                                                                                                                                                                                                                                                                                                                                                                                                                                                                                                                                                                                                                                                                                                                                                                                                                                                                                                                                                                                                                                                                                                                                                                                                                                                                                                                                                                                                                                                                         |                                         |                          |                                     | •                       |                             |                            |
| Spot 57 sacks Class C                                                                                                                                                                                                                                                                                                                                                                                                                                                                                                                                                                                                                                                                                                                                                                                                                                                                                                                                                                                                                                                                                                                                                                                                                                                                                                                                                                                                                                                                                                                                                                                                                                                                                                                                                                                                                                                                                                                                                                                                                                                                                                          | cement from 4                           | 800' to 4240'.           |                                     |                         |                             |                            |
| Spot 26 sacks Class C                                                                                                                                                                                                                                                                                                                                                                                                                                                                                                                                                                                                                                                                                                                                                                                                                                                                                                                                                                                                                                                                                                                                                                                                                                                                                                                                                                                                                                                                                                                                                                                                                                                                                                                                                                                                                                                                                                                                                                                                                                                                                                          |                                         |                          |                                     |                         |                             |                            |
| Spot 27 sacks Class C If bubble test fails, plar                                                                                                                                                                                                                                                                                                                                                                                                                                                                                                                                                                                                                                                                                                                                                                                                                                                                                                                                                                                                                                                                                                                                                                                                                                                                                                                                                                                                                                                                                                                                                                                                                                                                                                                                                                                                                                                                                                                                                                                                                                                                               |                                         |                          |                                     |                         |                             | anding results             |
| Proceed to spot 41 sad                                                                                                                                                                                                                                                                                                                                                                                                                                                                                                                                                                                                                                                                                                                                                                                                                                                                                                                                                                                                                                                                                                                                                                                                                                                                                                                                                                                                                                                                                                                                                                                                                                                                                                                                                                                                                                                                                                                                                                                                                                                                                                         |                                         |                          |                                     |                         |                             |                            |
| Confirm cement return                                                                                                                                                                                                                                                                                                                                                                                                                                                                                                                                                                                                                                                                                                                                                                                                                                                                                                                                                                                                                                                                                                                                                                                                                                                                                                                                                                                                                                                                                                                                                                                                                                                                                                                                                                                                                                                                                                                                                                                                                                                                                                          |                                         |                          |                                     | 5                       |                             |                            |
| 4" diameter 4' tall Above                                                                                                                                                                                                                                                                                                                                                                                                                                                                                                                                                                                                                                                                                                                                                                                                                                                                                                                                                                                                                                                                                                                                                                                                                                                                                                                                                                                                                                                                                                                                                                                                                                                                                                                                                                                                                                                                                                                                                                                                                                                                                                      | Ground Marker                           |                          |                                     |                         |                             |                            |
|                                                                                                                                                                                                                                                                                                                                                                                                                                                                                                                                                                                                                                                                                                                                                                                                                                                                                                                                                                                                                                                                                                                                                                                                                                                                                                                                                                                                                                                                                                                                                                                                                                                                                                                                                                                                                                                                                                                                                                                                                                                                                                                                |                                         |                          |                                     | TTACHED CC              | NDITIONS                    |                            |
| Spud Date:                                                                                                                                                                                                                                                                                                                                                                                                                                                                                                                                                                                                                                                                                                                                                                                                                                                                                                                                                                                                                                                                                                                                                                                                                                                                                                                                                                                                                                                                                                                                                                                                                                                                                                                                                                                                                                                                                                                                                                                                                                                                                                                     |                                         | Rig Release Dat          |                                     | INOVAL                  |                             |                            |
|                                                                                                                                                                                                                                                                                                                                                                                                                                                                                                                                                                                                                                                                                                                                                                                                                                                                                                                                                                                                                                                                                                                                                                                                                                                                                                                                                                                                                                                                                                                                                                                                                                                                                                                                                                                                                                                                                                                                                                                                                                                                                                                                |                                         |                          |                                     |                         |                             |                            |
| I hereby certify that the information                                                                                                                                                                                                                                                                                                                                                                                                                                                                                                                                                                                                                                                                                                                                                                                                                                                                                                                                                                                                                                                                                                                                                                                                                                                                                                                                                                                                                                                                                                                                                                                                                                                                                                                                                                                                                                                                                                                                                                                                                                                                                          | n above is true and c                   | omplete to the be        | st of my knowledg                   | e and belief.           |                             |                            |
| ,                                                                                                                                                                                                                                                                                                                                                                                                                                                                                                                                                                                                                                                                                                                                                                                                                                                                                                                                                                                                                                                                                                                                                                                                                                                                                                                                                                                                                                                                                                                                                                                                                                                                                                                                                                                                                                                                                                                                                                                                                                                                                                                              |                                         |                          |                                     |                         |                             |                            |
| SIGNATURE Hayes 7.  Type or print name Hayes Thik                                                                                                                                                                                                                                                                                                                                                                                                                                                                                                                                                                                                                                                                                                                                                                                                                                                                                                                                                                                                                                                                                                                                                                                                                                                                                                                                                                                                                                                                                                                                                                                                                                                                                                                                                                                                                                                                                                                                                                                                                                                                              | hibodeaux                               | _ <sub>TITLE</sub> Engin | eer                                 |                         | <sub>DATE</sub> 5/10/202    | 22                         |
| Type or print name Hayes Thik                                                                                                                                                                                                                                                                                                                                                                                                                                                                                                                                                                                                                                                                                                                                                                                                                                                                                                                                                                                                                                                                                                                                                                                                                                                                                                                                                                                                                                                                                                                                                                                                                                                                                                                                                                                                                                                                                                                                                                                                                                                                                                  | odeaux                                  | _ E-mail address:        | Hayes.Thibodeaux                    | @chevron.com            | PHONE: 281-7                | 26-9683                    |
| For State Use Only                                                                                                                                                                                                                                                                                                                                                                                                                                                                                                                                                                                                                                                                                                                                                                                                                                                                                                                                                                                                                                                                                                                                                                                                                                                                                                                                                                                                                                                                                                                                                                                                                                                                                                                                                                                                                                                                                                                                                                                                                                                                                                             |                                         |                          |                                     |                         |                             |                            |
| APPROVED BY:                                                                                                                                                                                                                                                                                                                                                                                                                                                                                                                                                                                                                                                                                                                                                                                                                                                                                                                                                                                                                                                                                                                                                                                                                                                                                                                                                                                                                                                                                                                                                                                                                                                                                                                                                                                                                                                                                                                                                                                                                                                                                                                   | tintale                                 | TITLE Com                | oliance Officer A                   | ī                       | DATE 5/25/22                |                            |
| Conditions of Approval (if ar ):                                                                                                                                                                                                                                                                                                                                                                                                                                                                                                                                                                                                                                                                                                                                                                                                                                                                                                                                                                                                                                                                                                                                                                                                                                                                                                                                                                                                                                                                                                                                                                                                                                                                                                                                                                                                                                                                                                                                                                                                                                                                                               | 1 4 4 4 4 4 4 4 4 4 4 4 4 4 4 4 4 4 4 4 | _111LL                   |                                     |                         | DATE SIZUIZZ                |                            |