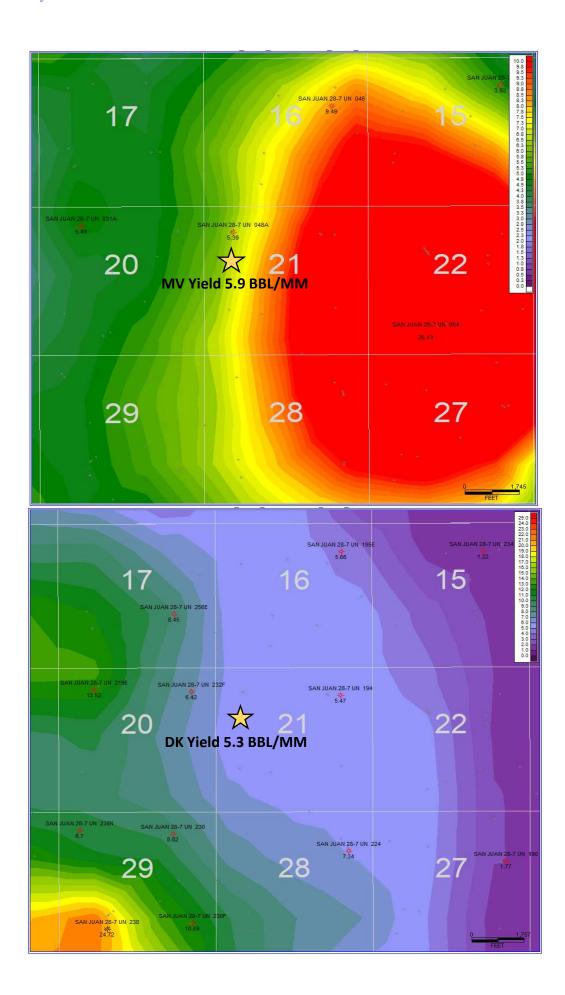

Oil will be reallocated based on the average formation yields in surrounding area and new fixed allocations.

| Formation | Yield |           | Updated Oil Allocation |
|-----------|-------|-----------|------------------------|
| Dakota    | 5.32  | bbl/mmscf | 33%                    |
| Mesaverde | 5.9   | bbl/mmscf | 67%                    |