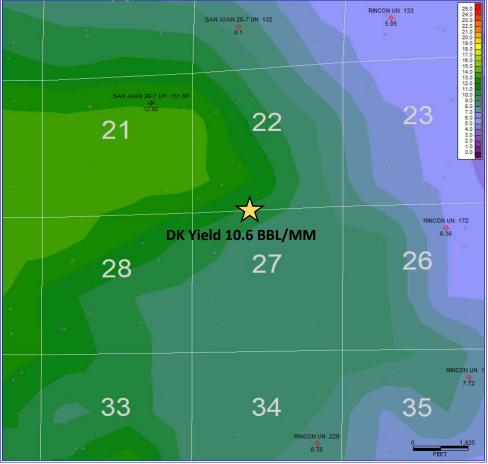

Oil will be reallocated based on the average formation yields in surrounding area and new fixed allocations.

| Formation | Yield           | Updated Oil Allocation |
|-----------|-----------------|------------------------|
| Dakota    | 10.62 bbl/mmscf | 74%                    |
| Mesaverde | 2.3 bbl/mmscf   | 26%                    |