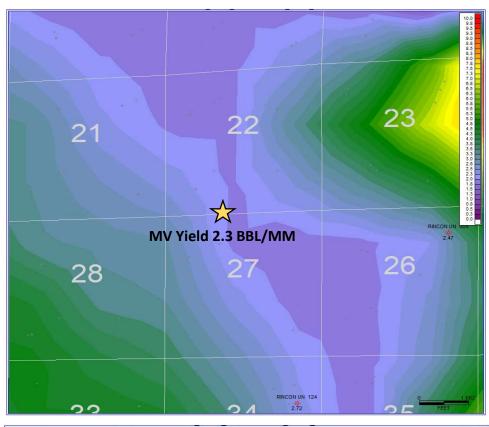

Oil will be reallocated based on the average formation yields in surrounding area and new fixed allocations.

| Formation | Yield           | Updated Oil Allocation |
|-----------|-----------------|------------------------|
| Dakota    | 10.62 bbl/mmscf | 74%                    |
| Mesaverde | 2.3 bbl/mmscf   | 26%                    |