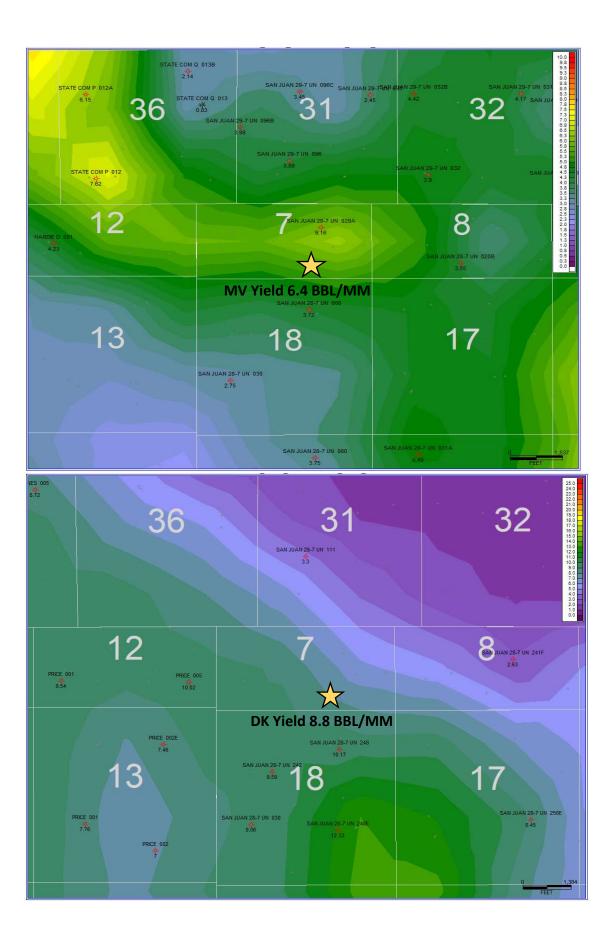

Oil will be reallocated based on the average formation yields in surrounding area and new fixed allocations.

| Formation | Yield |           | Updated Oil Allocation |
|-----------|-------|-----------|------------------------|
| Dakota    | 8.84  | bbl/mmscf | 25%                    |
| Mesaverde | 6.4   | bbl/mmscf | 75%                    |