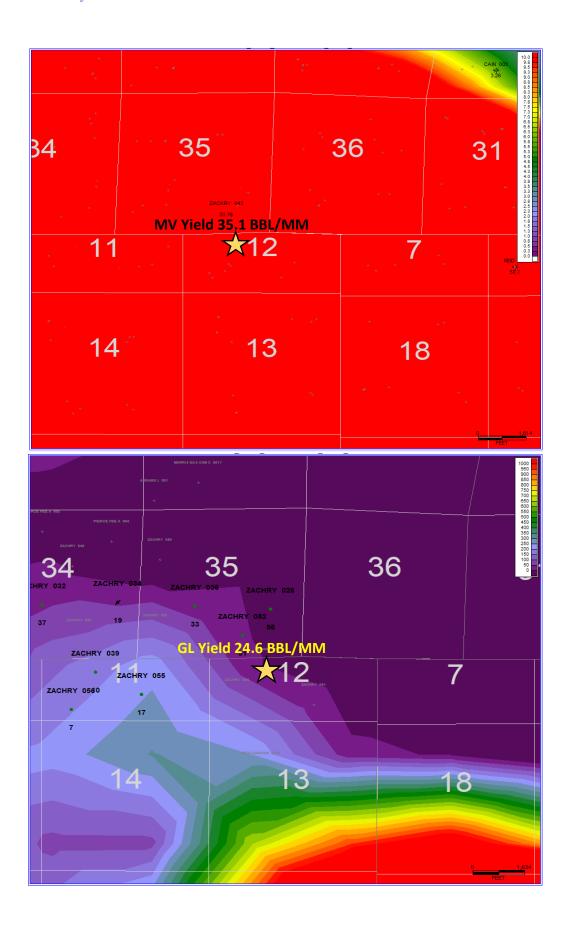

Oil will be reallocated based on the average formation yields in surrounding area and new fixed allocations.

| Formation | Yield |           | Updated Oil Allocation |
|-----------|-------|-----------|------------------------|
| Gallup    | 24.6  | bbl/mmscf | 21%                    |
| Mesaverde | 35.1  | bbl/mmscf | 79%                    |