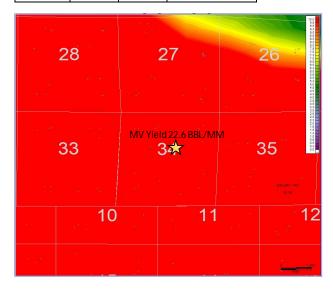

Oil will be reallocated based on the average formation yields in surrounding area and new fixed allocations.

| Formation | Yield |           | Oil Allocation |
|-----------|-------|-----------|----------------|
| Gallup    | 19.27 | bbl/mmscf | 25%            |
| Mesaverde | 22.6  | bbl/mmscf | 75%            |