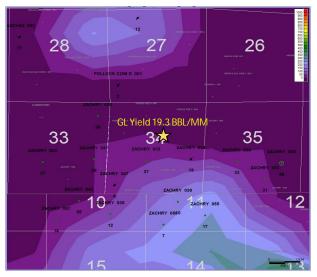

Oil will be reallocated based on the average formation yields in surrounding area and new fixed allocations.

| Formation | Yield |           | Oil Allocation |
|-----------|-------|-----------|----------------|
| Gallup    | 19.27 | bbl/mmscf | 25%            |
| Mesaverde | 22.6  | bbl/mmscf | 75%            |