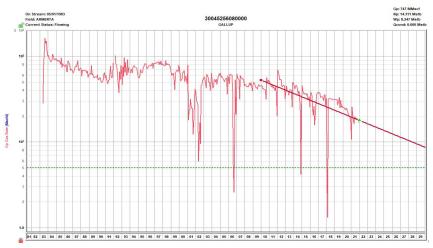

## **Zachry 48 Fixed Allocation**

The Mesaverde and the Dakota formations have been producing as a commingled well for the past four years under a subtraction allocation method that was applied after the well was recompleted into a new zone. Hilcorp requests that production for the downhole commingled well be switched to a fixed percentage based allocation.

The new fixed percentage based allocation will be calculated from average production rates from the past twelve months.

|            | Gas Production |           |       |  |  |
|------------|----------------|-----------|-------|--|--|
| Date       | Gallup         | Mesaverde | Total |  |  |
| Jan-21     | 10.8           | 26.2      | 37.0  |  |  |
| Feb-21     | 25.6           | 62.8      | 88.4  |  |  |
| Mar-21     | 20.7           | 51.2      | 71.9  |  |  |
| Apr-21     | 18.1           | 44.9      | 63.0  |  |  |
| May-21     | 16.4           | 40.8      | 57.2  |  |  |
| Jun-21     | 19.6           | 49.1      | 68.7  |  |  |
| Jul-21     | 18.9           | 47.5      | 66.4  |  |  |
| Aug-21     | 18.8           | 47.5      | 66.3  |  |  |
| Sep-21     | 18.7           | 47.5      | 66.2  |  |  |
| Oct-21     | 18.1           | 46.4      | 64.5  |  |  |
| Nov-21     | 17.3           | 44.4      | 61.7  |  |  |
| Dec-21     | 17.0           | 44.0      | 61.0  |  |  |
| Averages   | 18             | 46        | 64    |  |  |
| % of Total | 28%            | 72%       |       |  |  |