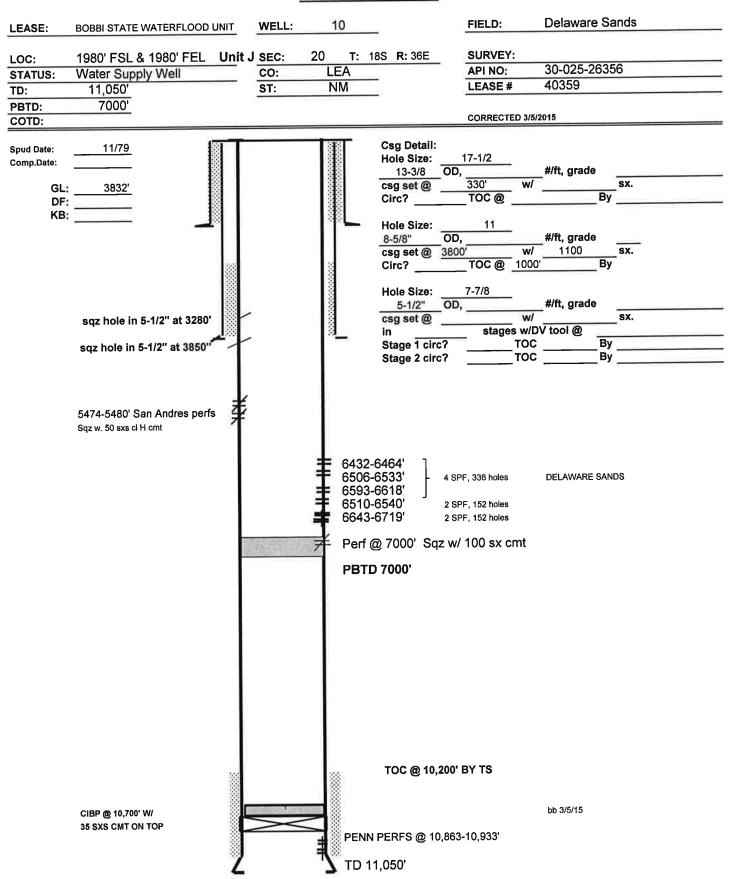

| Submit 1 Copy To Appropriate District Office                                                                                                                                                                         | State of New Energy, Minerals and N |                                       | Form C-103<br>Revised July 18, 2013                                                                                                                                                                                                                                                                                                                                                                                                                                                                                                                                                                                                                                                                                                                                                                                                                                                                                                                                                                                                                                                                                                                                                                                                                                                                                                                                                                                                                                                                                                                                                                                                                                                                                                                                                                                                                                                                                                                                                                                                                                                                                            |  |  |
|----------------------------------------------------------------------------------------------------------------------------------------------------------------------------------------------------------------------|-------------------------------------|---------------------------------------|--------------------------------------------------------------------------------------------------------------------------------------------------------------------------------------------------------------------------------------------------------------------------------------------------------------------------------------------------------------------------------------------------------------------------------------------------------------------------------------------------------------------------------------------------------------------------------------------------------------------------------------------------------------------------------------------------------------------------------------------------------------------------------------------------------------------------------------------------------------------------------------------------------------------------------------------------------------------------------------------------------------------------------------------------------------------------------------------------------------------------------------------------------------------------------------------------------------------------------------------------------------------------------------------------------------------------------------------------------------------------------------------------------------------------------------------------------------------------------------------------------------------------------------------------------------------------------------------------------------------------------------------------------------------------------------------------------------------------------------------------------------------------------------------------------------------------------------------------------------------------------------------------------------------------------------------------------------------------------------------------------------------------------------------------------------------------------------------------------------------------------|--|--|
| <u>District I</u> – (575) 393-6161<br>1625 N. French Dr., Hobbs, NM 88240                                                                                                                                            | Energy, witherars and iv            | aturar resources                      | WELL API NO.                                                                                                                                                                                                                                                                                                                                                                                                                                                                                                                                                                                                                                                                                                                                                                                                                                                                                                                                                                                                                                                                                                                                                                                                                                                                                                                                                                                                                                                                                                                                                                                                                                                                                                                                                                                                                                                                                                                                                                                                                                                                                                                   |  |  |
| <u>District II</u> – (575) 748-1283<br>811 S. First St., Artesia, NM 88210                                                                                                                                           | OIL CONCEDIATION DIVISION           |                                       | 30-25-26356 5. Indicate Type of Lease                                                                                                                                                                                                                                                                                                                                                                                                                                                                                                                                                                                                                                                                                                                                                                                                                                                                                                                                                                                                                                                                                                                                                                                                                                                                                                                                                                                                                                                                                                                                                                                                                                                                                                                                                                                                                                                                                                                                                                                                                                                                                          |  |  |
| District III – (505) 334-6178<br>1000 Rio Brazos Rd., Aztec, NM 87410                                                                                                                                                | 1220 South St. F                    |                                       | STATE S FEE                                                                                                                                                                                                                                                                                                                                                                                                                                                                                                                                                                                                                                                                                                                                                                                                                                                                                                                                                                                                                                                                                                                                                                                                                                                                                                                                                                                                                                                                                                                                                                                                                                                                                                                                                                                                                                                                                                                                                                                                                                                                                                                    |  |  |
| District IV - (505) 476-3460                                                                                                                                                                                         | Santa Fe, NM                        | 87505                                 | 6. State Oil & Gas Lease No.                                                                                                                                                                                                                                                                                                                                                                                                                                                                                                                                                                                                                                                                                                                                                                                                                                                                                                                                                                                                                                                                                                                                                                                                                                                                                                                                                                                                                                                                                                                                                                                                                                                                                                                                                                                                                                                                                                                                                                                                                                                                                                   |  |  |
| 1220 S. St. Francis Dr., Santa Fe, NM<br>87505                                                                                                                                                                       |                                     |                                       |                                                                                                                                                                                                                                                                                                                                                                                                                                                                                                                                                                                                                                                                                                                                                                                                                                                                                                                                                                                                                                                                                                                                                                                                                                                                                                                                                                                                                                                                                                                                                                                                                                                                                                                                                                                                                                                                                                                                                                                                                                                                                                                                |  |  |
|                                                                                                                                                                                                                      | ICES AND REPORTS ON WEL             |                                       | 7. Lease Name or Unit Agreement Name                                                                                                                                                                                                                                                                                                                                                                                                                                                                                                                                                                                                                                                                                                                                                                                                                                                                                                                                                                                                                                                                                                                                                                                                                                                                                                                                                                                                                                                                                                                                                                                                                                                                                                                                                                                                                                                                                                                                                                                                                                                                                           |  |  |
| (DO NOT USE THIS FORM FOR PROPOSALS TO DRILL OR TO DEEPEN OR PLUG BACK TO A DIFFERENT RESERVOIR. USE "APPLICATION FOR PERMIT" (FORM C-101) FOR SUCH                                                                  |                                     | Bobbi State Waterflood Unit           |                                                                                                                                                                                                                                                                                                                                                                                                                                                                                                                                                                                                                                                                                                                                                                                                                                                                                                                                                                                                                                                                                                                                                                                                                                                                                                                                                                                                                                                                                                                                                                                                                                                                                                                                                                                                                                                                                                                                                                                                                                                                                                                                |  |  |
| PROPOSALS.)  1. Type of Well: Oil Well  Gas Well  Other WSW                                                                                                                                                          |                                     | 8. Well Number 10                     |                                                                                                                                                                                                                                                                                                                                                                                                                                                                                                                                                                                                                                                                                                                                                                                                                                                                                                                                                                                                                                                                                                                                                                                                                                                                                                                                                                                                                                                                                                                                                                                                                                                                                                                                                                                                                                                                                                                                                                                                                                                                                                                                |  |  |
| 2. Name of Operator                                                                                                                                                                                                  |                                     |                                       | 9. OGRID Number                                                                                                                                                                                                                                                                                                                                                                                                                                                                                                                                                                                                                                                                                                                                                                                                                                                                                                                                                                                                                                                                                                                                                                                                                                                                                                                                                                                                                                                                                                                                                                                                                                                                                                                                                                                                                                                                                                                                                                                                                                                                                                                |  |  |
| SUNDOWN ENERGY LP                                                                                                                                                                                                    |                                     |                                       | 232611                                                                                                                                                                                                                                                                                                                                                                                                                                                                                                                                                                                                                                                                                                                                                                                                                                                                                                                                                                                                                                                                                                                                                                                                                                                                                                                                                                                                                                                                                                                                                                                                                                                                                                                                                                                                                                                                                                                                                                                                                                                                                                                         |  |  |
| 3. Address of Operator                                                                                                                                                                                               | T 100 DALLAG TV 75040               |                                       | 10. Pool name or Wildcat                                                                                                                                                                                                                                                                                                                                                                                                                                                                                                                                                                                                                                                                                                                                                                                                                                                                                                                                                                                                                                                                                                                                                                                                                                                                                                                                                                                                                                                                                                                                                                                                                                                                                                                                                                                                                                                                                                                                                                                                                                                                                                       |  |  |
| 16400 DALLAS PARKWAY, ST. 4. Well Location                                                                                                                                                                           | E. 100 DALLAS, 1X /5248             |                                       | WSW; Delaware                                                                                                                                                                                                                                                                                                                                                                                                                                                                                                                                                                                                                                                                                                                                                                                                                                                                                                                                                                                                                                                                                                                                                                                                                                                                                                                                                                                                                                                                                                                                                                                                                                                                                                                                                                                                                                                                                                                                                                                                                                                                                                                  |  |  |
|                                                                                                                                                                                                                      | 1980 feet from the SOUTH            | line and                              | 1930 feet from the EAST line                                                                                                                                                                                                                                                                                                                                                                                                                                                                                                                                                                                                                                                                                                                                                                                                                                                                                                                                                                                                                                                                                                                                                                                                                                                                                                                                                                                                                                                                                                                                                                                                                                                                                                                                                                                                                                                                                                                                                                                                                                                                                                   |  |  |
| Section 20                                                                                                                                                                                                           |                                     | ange 36E                              | NMPM LEA County                                                                                                                                                                                                                                                                                                                                                                                                                                                                                                                                                                                                                                                                                                                                                                                                                                                                                                                                                                                                                                                                                                                                                                                                                                                                                                                                                                                                                                                                                                                                                                                                                                                                                                                                                                                                                                                                                                                                                                                                                                                                                                                |  |  |
| 學及於於此一次是以前                                                                                                                                                                                                           | 11. Elevation (Show whether I       |                                       |                                                                                                                                                                                                                                                                                                                                                                                                                                                                                                                                                                                                                                                                                                                                                                                                                                                                                                                                                                                                                                                                                                                                                                                                                                                                                                                                                                                                                                                                                                                                                                                                                                                                                                                                                                                                                                                                                                                                                                                                                                                                                                                                |  |  |
|                                                                                                                                                                                                                      | 3847' GR                            |                                       | 이 기존하는 공연 등 비용됐다.                                                                                                                                                                                                                                                                                                                                                                                                                                                                                                                                                                                                                                                                                                                                                                                                                                                                                                                                                                                                                                                                                                                                                                                                                                                                                                                                                                                                                                                                                                                                                                                                                                                                                                                                                                                                                                                                                                                                                                                                                                                                                                              |  |  |
| 12 Charle                                                                                                                                                                                                            | A                                   | Notes of Notice                       | Donort or Other Dete                                                                                                                                                                                                                                                                                                                                                                                                                                                                                                                                                                                                                                                                                                                                                                                                                                                                                                                                                                                                                                                                                                                                                                                                                                                                                                                                                                                                                                                                                                                                                                                                                                                                                                                                                                                                                                                                                                                                                                                                                                                                                                           |  |  |
| 12. Check I                                                                                                                                                                                                          | Appropriate Box to Indicate         | nature of Notice,                     | Report or Other Data                                                                                                                                                                                                                                                                                                                                                                                                                                                                                                                                                                                                                                                                                                                                                                                                                                                                                                                                                                                                                                                                                                                                                                                                                                                                                                                                                                                                                                                                                                                                                                                                                                                                                                                                                                                                                                                                                                                                                                                                                                                                                                           |  |  |
|                                                                                                                                                                                                                      | NTENTION TO:                        |                                       | SEQUENT REPORT OF:                                                                                                                                                                                                                                                                                                                                                                                                                                                                                                                                                                                                                                                                                                                                                                                                                                                                                                                                                                                                                                                                                                                                                                                                                                                                                                                                                                                                                                                                                                                                                                                                                                                                                                                                                                                                                                                                                                                                                                                                                                                                                                             |  |  |
| PERFORM REMEDIAL WORK  TEMPORARILY ABANDON                                                                                                                                                                           | PLUG AND ABANDON  CHANGE PLANS      | REMEDIAL WOR                          |                                                                                                                                                                                                                                                                                                                                                                                                                                                                                                                                                                                                                                                                                                                                                                                                                                                                                                                                                                                                                                                                                                                                                                                                                                                                                                                                                                                                                                                                                                                                                                                                                                                                                                                                                                                                                                                                                                                                                                                                                                                                                                                                |  |  |
| TEMPORARILY ABANDON DULL OR ALTER CASING                                                                                                                                                                             |                                     | CASING/CEMEN                          |                                                                                                                                                                                                                                                                                                                                                                                                                                                                                                                                                                                                                                                                                                                                                                                                                                                                                                                                                                                                                                                                                                                                                                                                                                                                                                                                                                                                                                                                                                                                                                                                                                                                                                                                                                                                                                                                                                                                                                                                                                                                                                                                |  |  |
| DOWNHOLE COMMINGLE                                                                                                                                                                                                   |                                     |                                       | _                                                                                                                                                                                                                                                                                                                                                                                                                                                                                                                                                                                                                                                                                                                                                                                                                                                                                                                                                                                                                                                                                                                                                                                                                                                                                                                                                                                                                                                                                                                                                                                                                                                                                                                                                                                                                                                                                                                                                                                                                                                                                                                              |  |  |
| CLOSED-LOOP SYSTEM  OTHER:                                                                                                                                                                                           |                                     | OTHER: Did not o                      | convert to ini                                                                                                                                                                                                                                                                                                                                                                                                                                                                                                                                                                                                                                                                                                                                                                                                                                                                                                                                                                                                                                                                                                                                                                                                                                                                                                                                                                                                                                                                                                                                                                                                                                                                                                                                                                                                                                                                                                                                                                                                                                                                                                                 |  |  |
|                                                                                                                                                                                                                      | oleted operations. (Clearly state a |                                       | d give pertinent dates, including estimated date                                                                                                                                                                                                                                                                                                                                                                                                                                                                                                                                                                                                                                                                                                                                                                                                                                                                                                                                                                                                                                                                                                                                                                                                                                                                                                                                                                                                                                                                                                                                                                                                                                                                                                                                                                                                                                                                                                                                                                                                                                                                               |  |  |
| of starting any proposed we                                                                                                                                                                                          | ork). SEE RULE 19.15.7.14 NM        |                                       | mpletions: Attach wellbore diagram of                                                                                                                                                                                                                                                                                                                                                                                                                                                                                                                                                                                                                                                                                                                                                                                                                                                                                                                                                                                                                                                                                                                                                                                                                                                                                                                                                                                                                                                                                                                                                                                                                                                                                                                                                                                                                                                                                                                                                                                                                                                                                          |  |  |
| proposed completion or rec                                                                                                                                                                                           | completion.                         |                                       |                                                                                                                                                                                                                                                                                                                                                                                                                                                                                                                                                                                                                                                                                                                                                                                                                                                                                                                                                                                                                                                                                                                                                                                                                                                                                                                                                                                                                                                                                                                                                                                                                                                                                                                                                                                                                                                                                                                                                                                                                                                                                                                                |  |  |
| TOC @ 5050' behind 5 1/2"                                                                                                                                                                                            | csg. 6450                           |                                       |                                                                                                                                                                                                                                                                                                                                                                                                                                                                                                                                                                                                                                                                                                                                                                                                                                                                                                                                                                                                                                                                                                                                                                                                                                                                                                                                                                                                                                                                                                                                                                                                                                                                                                                                                                                                                                                                                                                                                                                                                                                                                                                                |  |  |
| 1) TIH w/ CIBP on tubing. S                                                                                                                                                                                          | Set CIBP at 6250. Circulate w       | ell with 9.5 PPG mud                  | Spot 25 sx Class C on CIBP @ 6450                                                                                                                                                                                                                                                                                                                                                                                                                                                                                                                                                                                                                                                                                                                                                                                                                                                                                                                                                                                                                                                                                                                                                                                                                                                                                                                                                                                                                                                                                                                                                                                                                                                                                                                                                                                                                                                                                                                                                                                                                                                                                              |  |  |
|                                                                                                                                                                                                                      | nt plug from 5400' to 5530' ins     |                                       |                                                                                                                                                                                                                                                                                                                                                                                                                                                                                                                                                                                                                                                                                                                                                                                                                                                                                                                                                                                                                                                                                                                                                                                                                                                                                                                                                                                                                                                                                                                                                                                                                                                                                                                                                                                                                                                                                                                                                                                                                                                                                                                                |  |  |
| 3) Perf and Squeeze 75 sxs cement 4276' to 4386' (top of Queen zone @ 4386').                                                                                                                                        |                                     |                                       |                                                                                                                                                                                                                                                                                                                                                                                                                                                                                                                                                                                                                                                                                                                                                                                                                                                                                                                                                                                                                                                                                                                                                                                                                                                                                                                                                                                                                                                                                                                                                                                                                                                                                                                                                                                                                                                                                                                                                                                                                                                                                                                                |  |  |
| 4) Spot 25 sxs balanced cmt plug from 3750' to 3850' (8 5/8" shoe @ 3800')                                                                                                                                           |                                     |                                       |                                                                                                                                                                                                                                                                                                                                                                                                                                                                                                                                                                                                                                                                                                                                                                                                                                                                                                                                                                                                                                                                                                                                                                                                                                                                                                                                                                                                                                                                                                                                                                                                                                                                                                                                                                                                                                                                                                                                                                                                                                                                                                                                |  |  |
| <ul><li>5) Perf and Squeeze 75 sxs cement 3080' to 3230' (top of Yates zone @ 3230' &amp; top of Lwr Salt zone @ 3160').</li><li>6) Perf and Squeeze 75 sxs cement 1726' to 1926' (Upper Salt zone 1880').</li></ul> |                                     |                                       |                                                                                                                                                                                                                                                                                                                                                                                                                                                                                                                                                                                                                                                                                                                                                                                                                                                                                                                                                                                                                                                                                                                                                                                                                                                                                                                                                                                                                                                                                                                                                                                                                                                                                                                                                                                                                                                                                                                                                                                                                                                                                                                                |  |  |
| 7) Perf @ 380' and pump 60 sxs cement from 0 to 380' (inside and outside of 5 1/2" & 8 5/8" csg).                                                                                                                    |                                     |                                       |                                                                                                                                                                                                                                                                                                                                                                                                                                                                                                                                                                                                                                                                                                                                                                                                                                                                                                                                                                                                                                                                                                                                                                                                                                                                                                                                                                                                                                                                                                                                                                                                                                                                                                                                                                                                                                                                                                                                                                                                                                                                                                                                |  |  |
| ,, , en e coo ana pampo                                                                                                                                                                                              | (,                                  |                                       | 0 1/2 0 0 0/0 006/.                                                                                                                                                                                                                                                                                                                                                                                                                                                                                                                                                                                                                                                                                                                                                                                                                                                                                                                                                                                                                                                                                                                                                                                                                                                                                                                                                                                                                                                                                                                                                                                                                                                                                                                                                                                                                                                                                                                                                                                                                                                                                                            |  |  |
|                                                                                                                                                                                                                      |                                     |                                       |                                                                                                                                                                                                                                                                                                                                                                                                                                                                                                                                                                                                                                                                                                                                                                                                                                                                                                                                                                                                                                                                                                                                                                                                                                                                                                                                                                                                                                                                                                                                                                                                                                                                                                                                                                                                                                                                                                                                                                                                                                                                                                                                |  |  |
|                                                                                                                                                                                                                      |                                     | See attached co                       | nditions of approval                                                                                                                                                                                                                                                                                                                                                                                                                                                                                                                                                                                                                                                                                                                                                                                                                                                                                                                                                                                                                                                                                                                                                                                                                                                                                                                                                                                                                                                                                                                                                                                                                                                                                                                                                                                                                                                                                                                                                                                                                                                                                                           |  |  |
| Spud Date: 4" Diameter 4' tall above                                                                                                                                                                                 | e ground Rig Release                | Date:                                 | and the state of t |  |  |
|                                                                                                                                                                                                                      |                                     |                                       |                                                                                                                                                                                                                                                                                                                                                                                                                                                                                                                                                                                                                                                                                                                                                                                                                                                                                                                                                                                                                                                                                                                                                                                                                                                                                                                                                                                                                                                                                                                                                                                                                                                                                                                                                                                                                                                                                                                                                                                                                                                                                                                                |  |  |
| I hereby certify that the information                                                                                                                                                                                | above is true and complete to the   | hest of my knowledge                  | e and helief                                                                                                                                                                                                                                                                                                                                                                                                                                                                                                                                                                                                                                                                                                                                                                                                                                                                                                                                                                                                                                                                                                                                                                                                                                                                                                                                                                                                                                                                                                                                                                                                                                                                                                                                                                                                                                                                                                                                                                                                                                                                                                                   |  |  |
| Thereby certify that the information                                                                                                                                                                                 | above is true and complete to the   | best of my knowledge                  | c and belief.                                                                                                                                                                                                                                                                                                                                                                                                                                                                                                                                                                                                                                                                                                                                                                                                                                                                                                                                                                                                                                                                                                                                                                                                                                                                                                                                                                                                                                                                                                                                                                                                                                                                                                                                                                                                                                                                                                                                                                                                                                                                                                                  |  |  |
| CICNIATION Street                                                                                                                                                                                                    | TOTAL D. I.                         |                                       | D. I. M                                                                                                                                                                                                                                                                                                                                                                                                                                                                                                                                                                                                                                                                                                                                                                                                                                                                                                                                                                                                                                                                                                                                                                                                                                                                                                                                                                                                                                                                                                                                                                                                                                                                                                                                                                                                                                                                                                                                                                                                                                                                                                                        |  |  |
| SIGNATURE Steve Flynn  Type or print name Steve Flynn                                                                                                                                                                |                                     | int Ops Engineer  asundownenergy.com  | DATE 6/15/2022<br>PHONE 214-368-6100 Ext 2114                                                                                                                                                                                                                                                                                                                                                                                                                                                                                                                                                                                                                                                                                                                                                                                                                                                                                                                                                                                                                                                                                                                                                                                                                                                                                                                                                                                                                                                                                                                                                                                                                                                                                                                                                                                                                                                                                                                                                                                                                                                                                  |  |  |
| For State Use Only                                                                                                                                                                                                   |                                     | , , , , , , , , , , , , , , , , , , , | THE STATE OF |  |  |
| APPROVED BY: Kerry                                                                                                                                                                                                   | FortherTITLE_                       | A A' -A                               | DATE 6/23/22                                                                                                                                                                                                                                                                                                                                                                                                                                                                                                                                                                                                                                                                                                                                                                                                                                                                                                                                                                                                                                                                                                                                                                                                                                                                                                                                                                                                                                                                                                                                                                                                                                                                                                                                                                                                                                                                                                                                                                                                                                                                                                                   |  |  |
| Conditions of Approval (if Released to Imaging: 6/24/2022 7:1                                                                                                                                                        | IIILE                               | Compliance Of                         | LUC A -DATE 6/23/22                                                                                                                                                                                                                                                                                                                                                                                                                                                                                                                                                                                                                                                                                                                                                                                                                                                                                                                                                                                                                                                                                                                                                                                                                                                                                                                                                                                                                                                                                                                                                                                                                                                                                                                                                                                                                                                                                                                                                                                                                                                                                                            |  |  |
| Keteased to Imaging: 6/24/2022 7:1                                                                                                                                                                                   | 5:59 AM                             | 13                                    |                                                                                                                                                                                                                                                                                                                                                                                                                                                                                                                                                                                                                                                                                                                                                                                                                                                                                                                                                                                                                                                                                                                                                                                                                                                                                                                                                                                                                                                                                                                                                                                                                                                                                                                                                                                                                                                                                                                                                                                                                                                                                                                                |  |  |