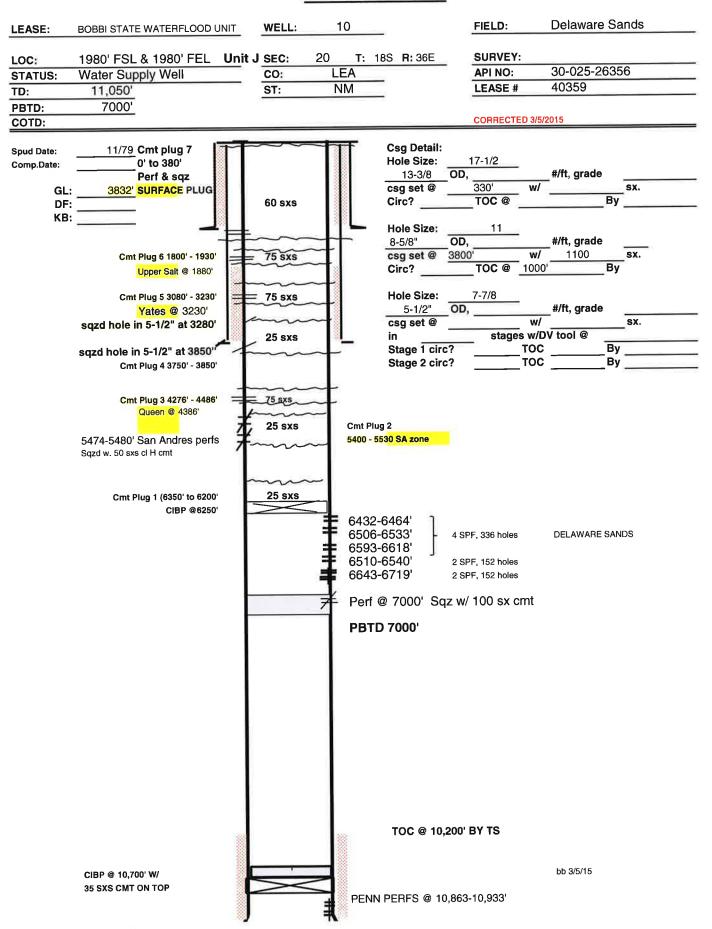

| Submit 1 Copy To Appropriate District Office                                                                                                                                                                         | State of New Energy, Minerals and N |                                       | Form C-103<br>Revised July 18, 2013                                                                                                                                                                                                                                                                                                                                                                                                                                                                                                                                                                                                                                                                                                                                                                                                                                                                                                                                                                                                                                                                                                                                                                                                                                                                                                                                                                                                                                                                                                                                                                                                                                                                                                                                                                                                                                                                                                                                                                                                                                                                                            |  |  |
|----------------------------------------------------------------------------------------------------------------------------------------------------------------------------------------------------------------------|-------------------------------------|---------------------------------------|--------------------------------------------------------------------------------------------------------------------------------------------------------------------------------------------------------------------------------------------------------------------------------------------------------------------------------------------------------------------------------------------------------------------------------------------------------------------------------------------------------------------------------------------------------------------------------------------------------------------------------------------------------------------------------------------------------------------------------------------------------------------------------------------------------------------------------------------------------------------------------------------------------------------------------------------------------------------------------------------------------------------------------------------------------------------------------------------------------------------------------------------------------------------------------------------------------------------------------------------------------------------------------------------------------------------------------------------------------------------------------------------------------------------------------------------------------------------------------------------------------------------------------------------------------------------------------------------------------------------------------------------------------------------------------------------------------------------------------------------------------------------------------------------------------------------------------------------------------------------------------------------------------------------------------------------------------------------------------------------------------------------------------------------------------------------------------------------------------------------------------|--|--|
| <u>District I</u> – (575) 393-6161<br>1625 N. French Dr., Hobbs, NM 88240                                                                                                                                            | Energy, witherars and iv            | aturar resources                      | WELL API NO.                                                                                                                                                                                                                                                                                                                                                                                                                                                                                                                                                                                                                                                                                                                                                                                                                                                                                                                                                                                                                                                                                                                                                                                                                                                                                                                                                                                                                                                                                                                                                                                                                                                                                                                                                                                                                                                                                                                                                                                                                                                                                                                   |  |  |
| <u>District II</u> – (575) 748-1283<br>811 S. First St., Artesia, NM 88210                                                                                                                                           | OIL CONCEDIATION DIVISION           |                                       | 30-25-26356 5. Indicate Type of Lease                                                                                                                                                                                                                                                                                                                                                                                                                                                                                                                                                                                                                                                                                                                                                                                                                                                                                                                                                                                                                                                                                                                                                                                                                                                                                                                                                                                                                                                                                                                                                                                                                                                                                                                                                                                                                                                                                                                                                                                                                                                                                          |  |  |
| District III – (505) 334-6178<br>1000 Rio Brazos Rd., Aztec, NM 87410                                                                                                                                                | 1220 South St. F                    |                                       | STATE S FEE                                                                                                                                                                                                                                                                                                                                                                                                                                                                                                                                                                                                                                                                                                                                                                                                                                                                                                                                                                                                                                                                                                                                                                                                                                                                                                                                                                                                                                                                                                                                                                                                                                                                                                                                                                                                                                                                                                                                                                                                                                                                                                                    |  |  |
| District IV - (505) 476-3460                                                                                                                                                                                         | Santa Fe, NM                        | 87505                                 | 6. State Oil & Gas Lease No.                                                                                                                                                                                                                                                                                                                                                                                                                                                                                                                                                                                                                                                                                                                                                                                                                                                                                                                                                                                                                                                                                                                                                                                                                                                                                                                                                                                                                                                                                                                                                                                                                                                                                                                                                                                                                                                                                                                                                                                                                                                                                                   |  |  |
| 1220 S. St. Francis Dr., Santa Fe, NM<br>87505                                                                                                                                                                       |                                     |                                       |                                                                                                                                                                                                                                                                                                                                                                                                                                                                                                                                                                                                                                                                                                                                                                                                                                                                                                                                                                                                                                                                                                                                                                                                                                                                                                                                                                                                                                                                                                                                                                                                                                                                                                                                                                                                                                                                                                                                                                                                                                                                                                                                |  |  |
|                                                                                                                                                                                                                      | ICES AND REPORTS ON WEL             |                                       | 7. Lease Name or Unit Agreement Name                                                                                                                                                                                                                                                                                                                                                                                                                                                                                                                                                                                                                                                                                                                                                                                                                                                                                                                                                                                                                                                                                                                                                                                                                                                                                                                                                                                                                                                                                                                                                                                                                                                                                                                                                                                                                                                                                                                                                                                                                                                                                           |  |  |
| (DO NOT USE THIS FORM FOR PROPOSALS TO DRILL OR TO DEEPEN OR PLUG BACK TO A DIFFERENT RESERVOIR. USE "APPLICATION FOR PERMIT" (FORM C-101) FOR SUCH                                                                  |                                     | Bobbi State Waterflood Unit           |                                                                                                                                                                                                                                                                                                                                                                                                                                                                                                                                                                                                                                                                                                                                                                                                                                                                                                                                                                                                                                                                                                                                                                                                                                                                                                                                                                                                                                                                                                                                                                                                                                                                                                                                                                                                                                                                                                                                                                                                                                                                                                                                |  |  |
| PROPOSALS.)  1. Type of Well: Oil Well  Gas Well  Other WSW                                                                                                                                                          |                                     | 8. Well Number 10                     |                                                                                                                                                                                                                                                                                                                                                                                                                                                                                                                                                                                                                                                                                                                                                                                                                                                                                                                                                                                                                                                                                                                                                                                                                                                                                                                                                                                                                                                                                                                                                                                                                                                                                                                                                                                                                                                                                                                                                                                                                                                                                                                                |  |  |
| 2. Name of Operator                                                                                                                                                                                                  |                                     |                                       | 9. OGRID Number                                                                                                                                                                                                                                                                                                                                                                                                                                                                                                                                                                                                                                                                                                                                                                                                                                                                                                                                                                                                                                                                                                                                                                                                                                                                                                                                                                                                                                                                                                                                                                                                                                                                                                                                                                                                                                                                                                                                                                                                                                                                                                                |  |  |
| SUNDOWN ENERGY LP                                                                                                                                                                                                    |                                     |                                       | 232611                                                                                                                                                                                                                                                                                                                                                                                                                                                                                                                                                                                                                                                                                                                                                                                                                                                                                                                                                                                                                                                                                                                                                                                                                                                                                                                                                                                                                                                                                                                                                                                                                                                                                                                                                                                                                                                                                                                                                                                                                                                                                                                         |  |  |
| 3. Address of Operator                                                                                                                                                                                               | T 100 DALLAG TV 75040               |                                       | 10. Pool name or Wildcat                                                                                                                                                                                                                                                                                                                                                                                                                                                                                                                                                                                                                                                                                                                                                                                                                                                                                                                                                                                                                                                                                                                                                                                                                                                                                                                                                                                                                                                                                                                                                                                                                                                                                                                                                                                                                                                                                                                                                                                                                                                                                                       |  |  |
| 16400 DALLAS PARKWAY, ST. 4. Well Location                                                                                                                                                                           | E. 100 DALLAS, 1X /5248             |                                       | WSW; Delaware                                                                                                                                                                                                                                                                                                                                                                                                                                                                                                                                                                                                                                                                                                                                                                                                                                                                                                                                                                                                                                                                                                                                                                                                                                                                                                                                                                                                                                                                                                                                                                                                                                                                                                                                                                                                                                                                                                                                                                                                                                                                                                                  |  |  |
|                                                                                                                                                                                                                      | 1980 feet from the SOUTH            | line and                              | 1930 feet from the EAST line                                                                                                                                                                                                                                                                                                                                                                                                                                                                                                                                                                                                                                                                                                                                                                                                                                                                                                                                                                                                                                                                                                                                                                                                                                                                                                                                                                                                                                                                                                                                                                                                                                                                                                                                                                                                                                                                                                                                                                                                                                                                                                   |  |  |
| Section 20                                                                                                                                                                                                           |                                     | ange 36E                              | NMPM LEA County                                                                                                                                                                                                                                                                                                                                                                                                                                                                                                                                                                                                                                                                                                                                                                                                                                                                                                                                                                                                                                                                                                                                                                                                                                                                                                                                                                                                                                                                                                                                                                                                                                                                                                                                                                                                                                                                                                                                                                                                                                                                                                                |  |  |
| 學及於於此一次是以前                                                                                                                                                                                                           | 11. Elevation (Show whether I       |                                       |                                                                                                                                                                                                                                                                                                                                                                                                                                                                                                                                                                                                                                                                                                                                                                                                                                                                                                                                                                                                                                                                                                                                                                                                                                                                                                                                                                                                                                                                                                                                                                                                                                                                                                                                                                                                                                                                                                                                                                                                                                                                                                                                |  |  |
|                                                                                                                                                                                                                      | 3847' GR                            |                                       | 이 기존하는 공연 등 비용됐다.                                                                                                                                                                                                                                                                                                                                                                                                                                                                                                                                                                                                                                                                                                                                                                                                                                                                                                                                                                                                                                                                                                                                                                                                                                                                                                                                                                                                                                                                                                                                                                                                                                                                                                                                                                                                                                                                                                                                                                                                                                                                                                              |  |  |
| 12 Charle                                                                                                                                                                                                            | A                                   | Notes of Notice                       | Donort or Other Dete                                                                                                                                                                                                                                                                                                                                                                                                                                                                                                                                                                                                                                                                                                                                                                                                                                                                                                                                                                                                                                                                                                                                                                                                                                                                                                                                                                                                                                                                                                                                                                                                                                                                                                                                                                                                                                                                                                                                                                                                                                                                                                           |  |  |
| 12. Check I                                                                                                                                                                                                          | Appropriate Box to Indicate         | nature of Notice,                     | Report or Other Data                                                                                                                                                                                                                                                                                                                                                                                                                                                                                                                                                                                                                                                                                                                                                                                                                                                                                                                                                                                                                                                                                                                                                                                                                                                                                                                                                                                                                                                                                                                                                                                                                                                                                                                                                                                                                                                                                                                                                                                                                                                                                                           |  |  |
|                                                                                                                                                                                                                      | NTENTION TO:                        |                                       | SEQUENT REPORT OF:                                                                                                                                                                                                                                                                                                                                                                                                                                                                                                                                                                                                                                                                                                                                                                                                                                                                                                                                                                                                                                                                                                                                                                                                                                                                                                                                                                                                                                                                                                                                                                                                                                                                                                                                                                                                                                                                                                                                                                                                                                                                                                             |  |  |
| PERFORM REMEDIAL WORK  TEMPORARILY ABANDON                                                                                                                                                                           | PLUG AND ABANDON  CHANGE PLANS      | REMEDIAL WOR                          |                                                                                                                                                                                                                                                                                                                                                                                                                                                                                                                                                                                                                                                                                                                                                                                                                                                                                                                                                                                                                                                                                                                                                                                                                                                                                                                                                                                                                                                                                                                                                                                                                                                                                                                                                                                                                                                                                                                                                                                                                                                                                                                                |  |  |
| TEMPORARILY ABANDON DULL OR ALTER CASING                                                                                                                                                                             |                                     | CASING/CEMEN                          |                                                                                                                                                                                                                                                                                                                                                                                                                                                                                                                                                                                                                                                                                                                                                                                                                                                                                                                                                                                                                                                                                                                                                                                                                                                                                                                                                                                                                                                                                                                                                                                                                                                                                                                                                                                                                                                                                                                                                                                                                                                                                                                                |  |  |
| DOWNHOLE COMMINGLE                                                                                                                                                                                                   |                                     |                                       | _                                                                                                                                                                                                                                                                                                                                                                                                                                                                                                                                                                                                                                                                                                                                                                                                                                                                                                                                                                                                                                                                                                                                                                                                                                                                                                                                                                                                                                                                                                                                                                                                                                                                                                                                                                                                                                                                                                                                                                                                                                                                                                                              |  |  |
| CLOSED-LOOP SYSTEM  OTHER:                                                                                                                                                                                           |                                     | OTHER: Did not o                      | convert to ini                                                                                                                                                                                                                                                                                                                                                                                                                                                                                                                                                                                                                                                                                                                                                                                                                                                                                                                                                                                                                                                                                                                                                                                                                                                                                                                                                                                                                                                                                                                                                                                                                                                                                                                                                                                                                                                                                                                                                                                                                                                                                                                 |  |  |
|                                                                                                                                                                                                                      | oleted operations. (Clearly state a |                                       | d give pertinent dates, including estimated date                                                                                                                                                                                                                                                                                                                                                                                                                                                                                                                                                                                                                                                                                                                                                                                                                                                                                                                                                                                                                                                                                                                                                                                                                                                                                                                                                                                                                                                                                                                                                                                                                                                                                                                                                                                                                                                                                                                                                                                                                                                                               |  |  |
| of starting any proposed we                                                                                                                                                                                          | ork). SEE RULE 19.15.7.14 NM        |                                       | mpletions: Attach wellbore diagram of                                                                                                                                                                                                                                                                                                                                                                                                                                                                                                                                                                                                                                                                                                                                                                                                                                                                                                                                                                                                                                                                                                                                                                                                                                                                                                                                                                                                                                                                                                                                                                                                                                                                                                                                                                                                                                                                                                                                                                                                                                                                                          |  |  |
| proposed completion or rec                                                                                                                                                                                           | completion.                         |                                       |                                                                                                                                                                                                                                                                                                                                                                                                                                                                                                                                                                                                                                                                                                                                                                                                                                                                                                                                                                                                                                                                                                                                                                                                                                                                                                                                                                                                                                                                                                                                                                                                                                                                                                                                                                                                                                                                                                                                                                                                                                                                                                                                |  |  |
| TOC @ 5050' behind 5 1/2"                                                                                                                                                                                            | csg. 6450                           |                                       |                                                                                                                                                                                                                                                                                                                                                                                                                                                                                                                                                                                                                                                                                                                                                                                                                                                                                                                                                                                                                                                                                                                                                                                                                                                                                                                                                                                                                                                                                                                                                                                                                                                                                                                                                                                                                                                                                                                                                                                                                                                                                                                                |  |  |
| 1) TIH w/ CIBP on tubing. S                                                                                                                                                                                          | Set CIBP at 6250. Circulate w       | ell with 9.5 PPG mud                  | Spot 25 sx Class C on CIBP @ 6450                                                                                                                                                                                                                                                                                                                                                                                                                                                                                                                                                                                                                                                                                                                                                                                                                                                                                                                                                                                                                                                                                                                                                                                                                                                                                                                                                                                                                                                                                                                                                                                                                                                                                                                                                                                                                                                                                                                                                                                                                                                                                              |  |  |
|                                                                                                                                                                                                                      | nt plug from 5400' to 5530' ins     |                                       |                                                                                                                                                                                                                                                                                                                                                                                                                                                                                                                                                                                                                                                                                                                                                                                                                                                                                                                                                                                                                                                                                                                                                                                                                                                                                                                                                                                                                                                                                                                                                                                                                                                                                                                                                                                                                                                                                                                                                                                                                                                                                                                                |  |  |
| 3) Perf and Squeeze 75 sxs cement 4276' to 4386' (top of Queen zone @ 4386').                                                                                                                                        |                                     |                                       |                                                                                                                                                                                                                                                                                                                                                                                                                                                                                                                                                                                                                                                                                                                                                                                                                                                                                                                                                                                                                                                                                                                                                                                                                                                                                                                                                                                                                                                                                                                                                                                                                                                                                                                                                                                                                                                                                                                                                                                                                                                                                                                                |  |  |
| 4) Spot 25 sxs balanced cmt plug from 3750' to 3850' (8 5/8" shoe @ 3800')                                                                                                                                           |                                     |                                       |                                                                                                                                                                                                                                                                                                                                                                                                                                                                                                                                                                                                                                                                                                                                                                                                                                                                                                                                                                                                                                                                                                                                                                                                                                                                                                                                                                                                                                                                                                                                                                                                                                                                                                                                                                                                                                                                                                                                                                                                                                                                                                                                |  |  |
| <ul><li>5) Perf and Squeeze 75 sxs cement 3080' to 3230' (top of Yates zone @ 3230' &amp; top of Lwr Salt zone @ 3160').</li><li>6) Perf and Squeeze 75 sxs cement 1726' to 1926' (Upper Salt zone 1880').</li></ul> |                                     |                                       |                                                                                                                                                                                                                                                                                                                                                                                                                                                                                                                                                                                                                                                                                                                                                                                                                                                                                                                                                                                                                                                                                                                                                                                                                                                                                                                                                                                                                                                                                                                                                                                                                                                                                                                                                                                                                                                                                                                                                                                                                                                                                                                                |  |  |
| 7) Perf @ 380' and pump 60 sxs cement from 0 to 380' (inside and outside of 5 1/2" & 8 5/8" csg).                                                                                                                    |                                     |                                       |                                                                                                                                                                                                                                                                                                                                                                                                                                                                                                                                                                                                                                                                                                                                                                                                                                                                                                                                                                                                                                                                                                                                                                                                                                                                                                                                                                                                                                                                                                                                                                                                                                                                                                                                                                                                                                                                                                                                                                                                                                                                                                                                |  |  |
| ,, , en e coo ana pampo                                                                                                                                                                                              | (,                                  |                                       | 0 1/2 0 0 0/0 006/.                                                                                                                                                                                                                                                                                                                                                                                                                                                                                                                                                                                                                                                                                                                                                                                                                                                                                                                                                                                                                                                                                                                                                                                                                                                                                                                                                                                                                                                                                                                                                                                                                                                                                                                                                                                                                                                                                                                                                                                                                                                                                                            |  |  |
|                                                                                                                                                                                                                      |                                     |                                       |                                                                                                                                                                                                                                                                                                                                                                                                                                                                                                                                                                                                                                                                                                                                                                                                                                                                                                                                                                                                                                                                                                                                                                                                                                                                                                                                                                                                                                                                                                                                                                                                                                                                                                                                                                                                                                                                                                                                                                                                                                                                                                                                |  |  |
|                                                                                                                                                                                                                      |                                     | See attached co                       | nditions of approval                                                                                                                                                                                                                                                                                                                                                                                                                                                                                                                                                                                                                                                                                                                                                                                                                                                                                                                                                                                                                                                                                                                                                                                                                                                                                                                                                                                                                                                                                                                                                                                                                                                                                                                                                                                                                                                                                                                                                                                                                                                                                                           |  |  |
| Spud Date: 4" Diameter 4' tall above                                                                                                                                                                                 | e ground Rig Release                | Date:                                 | and the state of t |  |  |
|                                                                                                                                                                                                                      |                                     |                                       |                                                                                                                                                                                                                                                                                                                                                                                                                                                                                                                                                                                                                                                                                                                                                                                                                                                                                                                                                                                                                                                                                                                                                                                                                                                                                                                                                                                                                                                                                                                                                                                                                                                                                                                                                                                                                                                                                                                                                                                                                                                                                                                                |  |  |
| I hereby certify that the information                                                                                                                                                                                | above is true and complete to the   | hest of my knowledge                  | e and helief                                                                                                                                                                                                                                                                                                                                                                                                                                                                                                                                                                                                                                                                                                                                                                                                                                                                                                                                                                                                                                                                                                                                                                                                                                                                                                                                                                                                                                                                                                                                                                                                                                                                                                                                                                                                                                                                                                                                                                                                                                                                                                                   |  |  |
| Thereby certify that the information                                                                                                                                                                                 | above is true and complete to the   | best of my knowledge                  | c and belief.                                                                                                                                                                                                                                                                                                                                                                                                                                                                                                                                                                                                                                                                                                                                                                                                                                                                                                                                                                                                                                                                                                                                                                                                                                                                                                                                                                                                                                                                                                                                                                                                                                                                                                                                                                                                                                                                                                                                                                                                                                                                                                                  |  |  |
| CICNIATION Street                                                                                                                                                                                                    | TOTAL D. I.                         |                                       | D. I. M                                                                                                                                                                                                                                                                                                                                                                                                                                                                                                                                                                                                                                                                                                                                                                                                                                                                                                                                                                                                                                                                                                                                                                                                                                                                                                                                                                                                                                                                                                                                                                                                                                                                                                                                                                                                                                                                                                                                                                                                                                                                                                                        |  |  |
| SIGNATURE Steve Flynn  Type or print name Steve Flynn                                                                                                                                                                |                                     | int Ops Engineer  asundownenergy.com  | DATE 6/15/2022<br>PHONE 214-368-6100 Ext 2114                                                                                                                                                                                                                                                                                                                                                                                                                                                                                                                                                                                                                                                                                                                                                                                                                                                                                                                                                                                                                                                                                                                                                                                                                                                                                                                                                                                                                                                                                                                                                                                                                                                                                                                                                                                                                                                                                                                                                                                                                                                                                  |  |  |
| For State Use Only                                                                                                                                                                                                   |                                     | , , , , , , , , , , , , , , , , , , , | THE STATE OF |  |  |
| APPROVED BY: Kerry                                                                                                                                                                                                   | FortherTITLE_                       | A A' -A                               | DATE 6/23/22                                                                                                                                                                                                                                                                                                                                                                                                                                                                                                                                                                                                                                                                                                                                                                                                                                                                                                                                                                                                                                                                                                                                                                                                                                                                                                                                                                                                                                                                                                                                                                                                                                                                                                                                                                                                                                                                                                                                                                                                                                                                                                                   |  |  |
| Conditions of Approval (if Released to Imaging: 6/24/2022 7:1                                                                                                                                                        | IIILE                               | Compliance Of                         | LUC A -DATE 6/23/22                                                                                                                                                                                                                                                                                                                                                                                                                                                                                                                                                                                                                                                                                                                                                                                                                                                                                                                                                                                                                                                                                                                                                                                                                                                                                                                                                                                                                                                                                                                                                                                                                                                                                                                                                                                                                                                                                                                                                                                                                                                                                                            |  |  |
| Keteased to Imaging: 6/24/2022 7:1                                                                                                                                                                                   | 5:59 AM                             | 13                                    |                                                                                                                                                                                                                                                                                                                                                                                                                                                                                                                                                                                                                                                                                                                                                                                                                                                                                                                                                                                                                                                                                                                                                                                                                                                                                                                                                                                                                                                                                                                                                                                                                                                                                                                                                                                                                                                                                                                                                                                                                                                                                                                                |  |  |