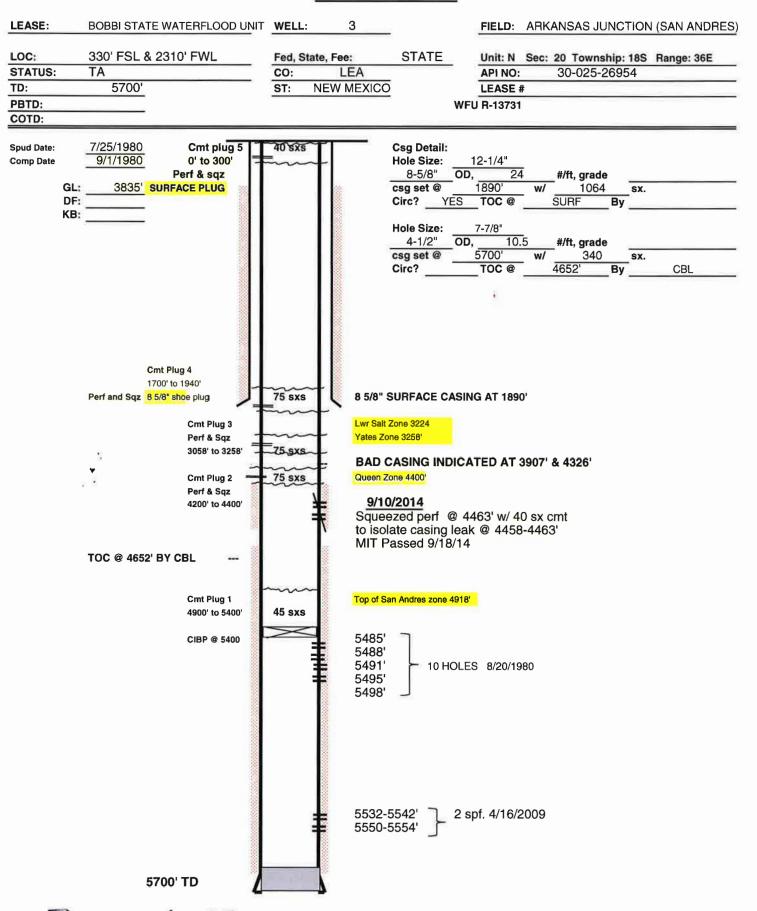

| Submit 1 Copy To Appropriate District                                                                                                                                                                                                                                                                                                                                                                                                                                                                                                                                                                                                                                                                                                                                                                                                                                                                                                                                                                                                                                                                                                                                                                                                                                                                                                                                                                                                                                                                                                                                                                                                                                                                                                                                                                                                                                                                                                                                                                                                                                                                                         | State of New Mex                       | rico                 | Form C-103                                                                             |
|-------------------------------------------------------------------------------------------------------------------------------------------------------------------------------------------------------------------------------------------------------------------------------------------------------------------------------------------------------------------------------------------------------------------------------------------------------------------------------------------------------------------------------------------------------------------------------------------------------------------------------------------------------------------------------------------------------------------------------------------------------------------------------------------------------------------------------------------------------------------------------------------------------------------------------------------------------------------------------------------------------------------------------------------------------------------------------------------------------------------------------------------------------------------------------------------------------------------------------------------------------------------------------------------------------------------------------------------------------------------------------------------------------------------------------------------------------------------------------------------------------------------------------------------------------------------------------------------------------------------------------------------------------------------------------------------------------------------------------------------------------------------------------------------------------------------------------------------------------------------------------------------------------------------------------------------------------------------------------------------------------------------------------------------------------------------------------------------------------------------------------|----------------------------------------|----------------------|----------------------------------------------------------------------------------------|
| Office                                                                                                                                                                                                                                                                                                                                                                                                                                                                                                                                                                                                                                                                                                                                                                                                                                                                                                                                                                                                                                                                                                                                                                                                                                                                                                                                                                                                                                                                                                                                                                                                                                                                                                                                                                                                                                                                                                                                                                                                                                                                                                                        | Energy, Minerals and Natura            | al Resources         | Revised July 18, 2013                                                                  |
| District I - (575) 393-6161<br>1625 N. French Dr., Hobbs, NM 88240                                                                                                                                                                                                                                                                                                                                                                                                                                                                                                                                                                                                                                                                                                                                                                                                                                                                                                                                                                                                                                                                                                                                                                                                                                                                                                                                                                                                                                                                                                                                                                                                                                                                                                                                                                                                                                                                                                                                                                                                                                                            |                                        |                      | WELL API NO.                                                                           |
| District II - (575) 748-1283                                                                                                                                                                                                                                                                                                                                                                                                                                                                                                                                                                                                                                                                                                                                                                                                                                                                                                                                                                                                                                                                                                                                                                                                                                                                                                                                                                                                                                                                                                                                                                                                                                                                                                                                                                                                                                                                                                                                                                                                                                                                                                  | OIL CONSERVATION                       | DIVISION             | 30-25-26954  5. Indicate Type of Lease                                                 |
| 811 S. First St., Artesia, NM 88210<br>District III – (505) 334-6178                                                                                                                                                                                                                                                                                                                                                                                                                                                                                                                                                                                                                                                                                                                                                                                                                                                                                                                                                                                                                                                                                                                                                                                                                                                                                                                                                                                                                                                                                                                                                                                                                                                                                                                                                                                                                                                                                                                                                                                                                                                          | 1220 South St. France                  |                      | STATE STEE STEE                                                                        |
| 1000 Rio Brazos Rd., Aztec, NM 87410                                                                                                                                                                                                                                                                                                                                                                                                                                                                                                                                                                                                                                                                                                                                                                                                                                                                                                                                                                                                                                                                                                                                                                                                                                                                                                                                                                                                                                                                                                                                                                                                                                                                                                                                                                                                                                                                                                                                                                                                                                                                                          | Santa Fe, NM 875                       | 505                  | 6. State Oil & Gas Lease No.                                                           |
| <u>District IV</u> – (505) 476-3460<br>1220 S. St. Francis Dr., Santa Fe, NM                                                                                                                                                                                                                                                                                                                                                                                                                                                                                                                                                                                                                                                                                                                                                                                                                                                                                                                                                                                                                                                                                                                                                                                                                                                                                                                                                                                                                                                                                                                                                                                                                                                                                                                                                                                                                                                                                                                                                                                                                                                  |                                        |                      | 307068                                                                                 |
| 87505                                                                                                                                                                                                                                                                                                                                                                                                                                                                                                                                                                                                                                                                                                                                                                                                                                                                                                                                                                                                                                                                                                                                                                                                                                                                                                                                                                                                                                                                                                                                                                                                                                                                                                                                                                                                                                                                                                                                                                                                                                                                                                                         | THE STRONG ON WELL                     |                      | 7. Lease Name or Unit Agreement Name                                                   |
| SUNDRY NOTICE (DO NOT USE THIS FORM FOR PROPOSE                                                                                                                                                                                                                                                                                                                                                                                                                                                                                                                                                                                                                                                                                                                                                                                                                                                                                                                                                                                                                                                                                                                                                                                                                                                                                                                                                                                                                                                                                                                                                                                                                                                                                                                                                                                                                                                                                                                                                                                                                                                                               | CES AND REPORTS ON WELLS               | G BACK TO A          | 7. Lease Hame of Omerigioement Hame                                                    |
| DIFFERENT RESERVOIR. USE "APPLIC.                                                                                                                                                                                                                                                                                                                                                                                                                                                                                                                                                                                                                                                                                                                                                                                                                                                                                                                                                                                                                                                                                                                                                                                                                                                                                                                                                                                                                                                                                                                                                                                                                                                                                                                                                                                                                                                                                                                                                                                                                                                                                             | ATION FOR PERMIT" (FORM C-101) FOR     | R SUCH               | Bobbi State Waterflood Unit                                                            |
| PROPOSALS.)                                                                                                                                                                                                                                                                                                                                                                                                                                                                                                                                                                                                                                                                                                                                                                                                                                                                                                                                                                                                                                                                                                                                                                                                                                                                                                                                                                                                                                                                                                                                                                                                                                                                                                                                                                                                                                                                                                                                                                                                                                                                                                                   | Gas Well  Other                        |                      | 8. Well Number 3                                                                       |
| 1. Type of Well: Oil Well                                                                                                                                                                                                                                                                                                                                                                                                                                                                                                                                                                                                                                                                                                                                                                                                                                                                                                                                                                                                                                                                                                                                                                                                                                                                                                                                                                                                                                                                                                                                                                                                                                                                                                                                                                                                                                                                                                                                                                                                                                                                                                     | Jas well Other                         |                      | 9. OGRID Number                                                                        |
| 2. Name of Operator                                                                                                                                                                                                                                                                                                                                                                                                                                                                                                                                                                                                                                                                                                                                                                                                                                                                                                                                                                                                                                                                                                                                                                                                                                                                                                                                                                                                                                                                                                                                                                                                                                                                                                                                                                                                                                                                                                                                                                                                                                                                                                           |                                        |                      | 232611                                                                                 |
| SUNDOWN ENERGY LP                                                                                                                                                                                                                                                                                                                                                                                                                                                                                                                                                                                                                                                                                                                                                                                                                                                                                                                                                                                                                                                                                                                                                                                                                                                                                                                                                                                                                                                                                                                                                                                                                                                                                                                                                                                                                                                                                                                                                                                                                                                                                                             |                                        |                      | 10. Pool name or Wildcat                                                               |
| 3. Address of Operator 16400 DALLAS PARKWAY, STE                                                                                                                                                                                                                                                                                                                                                                                                                                                                                                                                                                                                                                                                                                                                                                                                                                                                                                                                                                                                                                                                                                                                                                                                                                                                                                                                                                                                                                                                                                                                                                                                                                                                                                                                                                                                                                                                                                                                                                                                                                                                              | 100 DALLAS, TX 75248                   |                      | Arkansas Junction; San Andres, West                                                    |
| 4. Well Location                                                                                                                                                                                                                                                                                                                                                                                                                                                                                                                                                                                                                                                                                                                                                                                                                                                                                                                                                                                                                                                                                                                                                                                                                                                                                                                                                                                                                                                                                                                                                                                                                                                                                                                                                                                                                                                                                                                                                                                                                                                                                                              | . 100 212213,                          |                      |                                                                                        |
|                                                                                                                                                                                                                                                                                                                                                                                                                                                                                                                                                                                                                                                                                                                                                                                                                                                                                                                                                                                                                                                                                                                                                                                                                                                                                                                                                                                                                                                                                                                                                                                                                                                                                                                                                                                                                                                                                                                                                                                                                                                                                                                               | 30 feet from the SOUTH                 | line and             | 2310 feet from the <u>WEST</u> line                                                    |
| Section 20                                                                                                                                                                                                                                                                                                                                                                                                                                                                                                                                                                                                                                                                                                                                                                                                                                                                                                                                                                                                                                                                                                                                                                                                                                                                                                                                                                                                                                                                                                                                                                                                                                                                                                                                                                                                                                                                                                                                                                                                                                                                                                                    | Township 18S Range                     | -                    | NMPM LEA County                                                                        |
| Section 20                                                                                                                                                                                                                                                                                                                                                                                                                                                                                                                                                                                                                                                                                                                                                                                                                                                                                                                                                                                                                                                                                                                                                                                                                                                                                                                                                                                                                                                                                                                                                                                                                                                                                                                                                                                                                                                                                                                                                                                                                                                                                                                    | 11. Elevation (Show whether DR,        |                      |                                                                                        |
|                                                                                                                                                                                                                                                                                                                                                                                                                                                                                                                                                                                                                                                                                                                                                                                                                                                                                                                                                                                                                                                                                                                                                                                                                                                                                                                                                                                                                                                                                                                                                                                                                                                                                                                                                                                                                                                                                                                                                                                                                                                                                                                               | 3835' GR                               |                      |                                                                                        |
|                                                                                                                                                                                                                                                                                                                                                                                                                                                                                                                                                                                                                                                                                                                                                                                                                                                                                                                                                                                                                                                                                                                                                                                                                                                                                                                                                                                                                                                                                                                                                                                                                                                                                                                                                                                                                                                                                                                                                                                                                                                                                                                               |                                        |                      |                                                                                        |
| 12. Check A                                                                                                                                                                                                                                                                                                                                                                                                                                                                                                                                                                                                                                                                                                                                                                                                                                                                                                                                                                                                                                                                                                                                                                                                                                                                                                                                                                                                                                                                                                                                                                                                                                                                                                                                                                                                                                                                                                                                                                                                                                                                                                                   | Appropriate Box to Indicate Na         | ature of Notice,     | Report or Other Data                                                                   |
|                                                                                                                                                                                                                                                                                                                                                                                                                                                                                                                                                                                                                                                                                                                                                                                                                                                                                                                                                                                                                                                                                                                                                                                                                                                                                                                                                                                                                                                                                                                                                                                                                                                                                                                                                                                                                                                                                                                                                                                                                                                                                                                               | 1                                      |                      | SEQUENT REPORT OF:                                                                     |
| NOTICE OF IN                                                                                                                                                                                                                                                                                                                                                                                                                                                                                                                                                                                                                                                                                                                                                                                                                                                                                                                                                                                                                                                                                                                                                                                                                                                                                                                                                                                                                                                                                                                                                                                                                                                                                                                                                                                                                                                                                                                                                                                                                                                                                                                  | PLUG AND ABANDON                       | REMEDIAL WOR         |                                                                                        |
| TEMPORARILY ABANDON                                                                                                                                                                                                                                                                                                                                                                                                                                                                                                                                                                                                                                                                                                                                                                                                                                                                                                                                                                                                                                                                                                                                                                                                                                                                                                                                                                                                                                                                                                                                                                                                                                                                                                                                                                                                                                                                                                                                                                                                                                                                                                           | CHANGE PLANS                           | COMMENCE DR          |                                                                                        |
| PULL OR ALTER CASING                                                                                                                                                                                                                                                                                                                                                                                                                                                                                                                                                                                                                                                                                                                                                                                                                                                                                                                                                                                                                                                                                                                                                                                                                                                                                                                                                                                                                                                                                                                                                                                                                                                                                                                                                                                                                                                                                                                                                                                                                                                                                                          | MULTIPLE COMPL                         | CASING/CEMEN         |                                                                                        |
| DOWNHOLE COMMINGLE                                                                                                                                                                                                                                                                                                                                                                                                                                                                                                                                                                                                                                                                                                                                                                                                                                                                                                                                                                                                                                                                                                                                                                                                                                                                                                                                                                                                                                                                                                                                                                                                                                                                                                                                                                                                                                                                                                                                                                                                                                                                                                            |                                        |                      |                                                                                        |
| CLOSED-LOOP SYSTEM                                                                                                                                                                                                                                                                                                                                                                                                                                                                                                                                                                                                                                                                                                                                                                                                                                                                                                                                                                                                                                                                                                                                                                                                                                                                                                                                                                                                                                                                                                                                                                                                                                                                                                                                                                                                                                                                                                                                                                                                                                                                                                            |                                        |                      |                                                                                        |
| OTUED:                                                                                                                                                                                                                                                                                                                                                                                                                                                                                                                                                                                                                                                                                                                                                                                                                                                                                                                                                                                                                                                                                                                                                                                                                                                                                                                                                                                                                                                                                                                                                                                                                                                                                                                                                                                                                                                                                                                                                                                                                                                                                                                        | (0) 1 44 11                            | OTHER: Did not o     | convert to inj.                                                                        |
| 13. Describe proposed or compl                                                                                                                                                                                                                                                                                                                                                                                                                                                                                                                                                                                                                                                                                                                                                                                                                                                                                                                                                                                                                                                                                                                                                                                                                                                                                                                                                                                                                                                                                                                                                                                                                                                                                                                                                                                                                                                                                                                                                                                                                                                                                                | leted operations. (Clearly state all p | ertinent details, an | d give pertinent dates, including estimated date mpletions: Attach wellbore diagram of |
| of starting any proposed wo proposed completion or reco                                                                                                                                                                                                                                                                                                                                                                                                                                                                                                                                                                                                                                                                                                                                                                                                                                                                                                                                                                                                                                                                                                                                                                                                                                                                                                                                                                                                                                                                                                                                                                                                                                                                                                                                                                                                                                                                                                                                                                                                                                                                       | ompletion                              | , Tor Wattiple Co    | implement Tables west and a samp                                                       |
|                                                                                                                                                                                                                                                                                                                                                                                                                                                                                                                                                                                                                                                                                                                                                                                                                                                                                                                                                                                                                                                                                                                                                                                                                                                                                                                                                                                                                                                                                                                                                                                                                                                                                                                                                                                                                                                                                                                                                                                                                                                                                                                               |                                        |                      |                                                                                        |
| TOC = 4652' behind 4 1/2" cs                                                                                                                                                                                                                                                                                                                                                                                                                                                                                                                                                                                                                                                                                                                                                                                                                                                                                                                                                                                                                                                                                                                                                                                                                                                                                                                                                                                                                                                                                                                                                                                                                                                                                                                                                                                                                                                                                                                                                                                                                                                                                                  | sg; Squeezed 40 sxs @ 4463' (          | to repair csg lea    | ık 4458' – 4463'; Bad csg 3903' to 4326'                                               |
|                                                                                                                                                                                                                                                                                                                                                                                                                                                                                                                                                                                                                                                                                                                                                                                                                                                                                                                                                                                                                                                                                                                                                                                                                                                                                                                                                                                                                                                                                                                                                                                                                                                                                                                                                                                                                                                                                                                                                                                                                                                                                                                               |                                        |                      |                                                                                        |
| 1) Drill out CIBP @ 3670' an                                                                                                                                                                                                                                                                                                                                                                                                                                                                                                                                                                                                                                                                                                                                                                                                                                                                                                                                                                                                                                                                                                                                                                                                                                                                                                                                                                                                                                                                                                                                                                                                                                                                                                                                                                                                                                                                                                                                                                                                                                                                                                  | nd CIBP @ 3850'. TIH w/ bit to to      | with 0 5 DDG mu      | d                                                                                      |
| 2) TIH w/ CIBP on tubing. S                                                                                                                                                                                                                                                                                                                                                                                                                                                                                                                                                                                                                                                                                                                                                                                                                                                                                                                                                                                                                                                                                                                                                                                                                                                                                                                                                                                                                                                                                                                                                                                                                                                                                                                                                                                                                                                                                                                                                                                                                                                                                                   | et CIBP at 5400'. Circulate well       | with 3.3 FFO ind     | u.                                                                                     |
| 3) Spot 45 sxs cement plug                                                                                                                                                                                                                                                                                                                                                                                                                                                                                                                                                                                                                                                                                                                                                                                                                                                                                                                                                                                                                                                                                                                                                                                                                                                                                                                                                                                                                                                                                                                                                                                                                                                                                                                                                                                                                                                                                                                                                                                                                                                                                                    | from 4900' to 5400' (top of SA z       | Une @ 4324 /.        | 004)                                                                                   |
| 4) Perf and Squeeze 75 sxs                                                                                                                                                                                                                                                                                                                                                                                                                                                                                                                                                                                                                                                                                                                                                                                                                                                                                                                                                                                                                                                                                                                                                                                                                                                                                                                                                                                                                                                                                                                                                                                                                                                                                                                                                                                                                                                                                                                                                                                                                                                                                                    | cement 4200' to 4400' (top of Q        | tos zono @ 2259      | 3' & top of Lwr Salt zone @ 3224').                                                    |
| 5) Perf and Squeeze 75 sxs                                                                                                                                                                                                                                                                                                                                                                                                                                                                                                                                                                                                                                                                                                                                                                                                                                                                                                                                                                                                                                                                                                                                                                                                                                                                                                                                                                                                                                                                                                                                                                                                                                                                                                                                                                                                                                                                                                                                                                                                                                                                                                    | cement 3058 to 3258 (top of 18         | ra shoo @ 1890''     | 1                                                                                      |
| 6) Perf and Squeeze 75 sxs                                                                                                                                                                                                                                                                                                                                                                                                                                                                                                                                                                                                                                                                                                                                                                                                                                                                                                                                                                                                                                                                                                                                                                                                                                                                                                                                                                                                                                                                                                                                                                                                                                                                                                                                                                                                                                                                                                                                                                                                                                                                                                    | cement 1700' to 1940' (8 5/8" c        | sg silve @ 1030 ,    | ).<br>5.4 ¼" csa)                                                                      |
| 7) Perf @ 300' and Spot 40                                                                                                                                                                                                                                                                                                                                                                                                                                                                                                                                                                                                                                                                                                                                                                                                                                                                                                                                                                                                                                                                                                                                                                                                                                                                                                                                                                                                                                                                                                                                                                                                                                                                                                                                                                                                                                                                                                                                                                                                                                                                                                    | sxs cement from 0 to 300' (insid       | ie and outside or    | 4 /2 (36).                                                                             |
|                                                                                                                                                                                                                                                                                                                                                                                                                                                                                                                                                                                                                                                                                                                                                                                                                                                                                                                                                                                                                                                                                                                                                                                                                                                                                                                                                                                                                                                                                                                                                                                                                                                                                                                                                                                                                                                                                                                                                                                                                                                                                                                               |                                        |                      |                                                                                        |
|                                                                                                                                                                                                                                                                                                                                                                                                                                                                                                                                                                                                                                                                                                                                                                                                                                                                                                                                                                                                                                                                                                                                                                                                                                                                                                                                                                                                                                                                                                                                                                                                                                                                                                                                                                                                                                                                                                                                                                                                                                                                                                                               |                                        | -                    |                                                                                        |
| 4" diameter 4' tall above                                                                                                                                                                                                                                                                                                                                                                                                                                                                                                                                                                                                                                                                                                                                                                                                                                                                                                                                                                                                                                                                                                                                                                                                                                                                                                                                                                                                                                                                                                                                                                                                                                                                                                                                                                                                                                                                                                                                                                                                                                                                                                     | e ground marker<br>Rig Release Da      | See attached         | d conditions of approval                                                               |
| Spud Date:                                                                                                                                                                                                                                                                                                                                                                                                                                                                                                                                                                                                                                                                                                                                                                                                                                                                                                                                                                                                                                                                                                                                                                                                                                                                                                                                                                                                                                                                                                                                                                                                                                                                                                                                                                                                                                                                                                                                                                                                                                                                                                                    | Rig Release De                         |                      |                                                                                        |
|                                                                                                                                                                                                                                                                                                                                                                                                                                                                                                                                                                                                                                                                                                                                                                                                                                                                                                                                                                                                                                                                                                                                                                                                                                                                                                                                                                                                                                                                                                                                                                                                                                                                                                                                                                                                                                                                                                                                                                                                                                                                                                                               |                                        |                      |                                                                                        |
| I hereby certify that the information                                                                                                                                                                                                                                                                                                                                                                                                                                                                                                                                                                                                                                                                                                                                                                                                                                                                                                                                                                                                                                                                                                                                                                                                                                                                                                                                                                                                                                                                                                                                                                                                                                                                                                                                                                                                                                                                                                                                                                                                                                                                                         | above is true and complete to the be   | est of my knowled    | ge and belief.                                                                         |
| Thereby centry that the massissing                                                                                                                                                                                                                                                                                                                                                                                                                                                                                                                                                                                                                                                                                                                                                                                                                                                                                                                                                                                                                                                                                                                                                                                                                                                                                                                                                                                                                                                                                                                                                                                                                                                                                                                                                                                                                                                                                                                                                                                                                                                                                            | •                                      |                      |                                                                                        |
| A. The                                                                                                                                                                                                                                                                                                                                                                                                                                                                                                                                                                                                                                                                                                                                                                                                                                                                                                                                                                                                                                                                                                                                                                                                                                                                                                                                                                                                                                                                                                                                                                                                                                                                                                                                                                                                                                                                                                                                                                                                                                                                                                                        | TITLE Joint                            | Ops Engineer         | DATE 6/15/2022                                                                         |
| SIGNATURE Steve Flynn  Type or print name Steve Flynn                                                                                                                                                                                                                                                                                                                                                                                                                                                                                                                                                                                                                                                                                                                                                                                                                                                                                                                                                                                                                                                                                                                                                                                                                                                                                                                                                                                                                                                                                                                                                                                                                                                                                                                                                                                                                                                                                                                                                                                                                                                                         |                                        | sundownenergy.co     |                                                                                        |
| For State Use Only                                                                                                                                                                                                                                                                                                                                                                                                                                                                                                                                                                                                                                                                                                                                                                                                                                                                                                                                                                                                                                                                                                                                                                                                                                                                                                                                                                                                                                                                                                                                                                                                                                                                                                                                                                                                                                                                                                                                                                                                                                                                                                            |                                        |                      |                                                                                        |
| A second | 1 L Com                                | nliance Officer A    | DATE 6/23/22                                                                           |
| APPROVED BY: Yuy                                                                                                                                                                                                                                                                                                                                                                                                                                                                                                                                                                                                                                                                                                                                                                                                                                                                                                                                                                                                                                                                                                                                                                                                                                                                                                                                                                                                                                                                                                                                                                                                                                                                                                                                                                                                                                                                                                                                                                                                                                                                                                              | TITLE COM                              | pliance Officer A    | DATE_0/23/22                                                                           |
| Released to maging: 0/24/2022 7:19                                                                                                                                                                                                                                                                                                                                                                                                                                                                                                                                                                                                                                                                                                                                                                                                                                                                                                                                                                                                                                                                                                                                                                                                                                                                                                                                                                                                                                                                                                                                                                                                                                                                                                                                                                                                                                                                                                                                                                                                                                                                                            | ):26 AM                                |                      |                                                                                        |