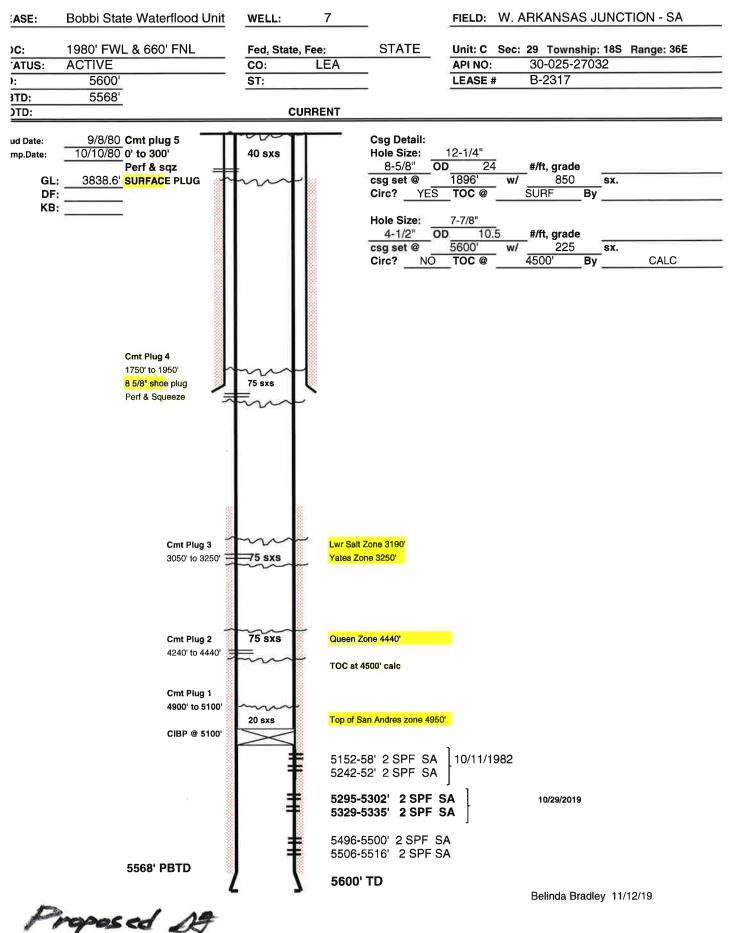

Received by OCD: 6/17/2022 1:11:28 PM

|       | - |   | 0.  |
|-------|---|---|-----|
| Page  | 1 | 0 | F ( |
| 1 uge | 1 | U |     |
|       |   |   |     |

| <i>Received by OCD: 6/1//2022 1:11:</i>                                    | 28 PM                                                                                                    | Page                                                                                                                                                                                                                                                                                                                                                                                                                                                                                                                                                                                                                                                                                                                                                                                                                                                                                                                                                                                                                                                                                                                                                                                                                                                                                                                                                                                                                                                                                                                                                                                                                                                                                                                                                                                                                                                                                                                                                                                                                                                                  |
|----------------------------------------------------------------------------|----------------------------------------------------------------------------------------------------------|-----------------------------------------------------------------------------------------------------------------------------------------------------------------------------------------------------------------------------------------------------------------------------------------------------------------------------------------------------------------------------------------------------------------------------------------------------------------------------------------------------------------------------------------------------------------------------------------------------------------------------------------------------------------------------------------------------------------------------------------------------------------------------------------------------------------------------------------------------------------------------------------------------------------------------------------------------------------------------------------------------------------------------------------------------------------------------------------------------------------------------------------------------------------------------------------------------------------------------------------------------------------------------------------------------------------------------------------------------------------------------------------------------------------------------------------------------------------------------------------------------------------------------------------------------------------------------------------------------------------------------------------------------------------------------------------------------------------------------------------------------------------------------------------------------------------------------------------------------------------------------------------------------------------------------------------------------------------------------------------------------------------------------------------------------------------------|
| Submit 1 Copy To Appropriate District                                      | State of New Mexico                                                                                      | Form C-103                                                                                                                                                                                                                                                                                                                                                                                                                                                                                                                                                                                                                                                                                                                                                                                                                                                                                                                                                                                                                                                                                                                                                                                                                                                                                                                                                                                                                                                                                                                                                                                                                                                                                                                                                                                                                                                                                                                                                                                                                                                            |
| Office<br>District 1 – (575) 393-6161                                      | Energy, Minerals and Natural Resources                                                                   | Revised July 18, 2013                                                                                                                                                                                                                                                                                                                                                                                                                                                                                                                                                                                                                                                                                                                                                                                                                                                                                                                                                                                                                                                                                                                                                                                                                                                                                                                                                                                                                                                                                                                                                                                                                                                                                                                                                                                                                                                                                                                                                                                                                                                 |
| 1625 N. French Dr., Hobbs, NM 88240                                        |                                                                                                          | WELL API NO.                                                                                                                                                                                                                                                                                                                                                                                                                                                                                                                                                                                                                                                                                                                                                                                                                                                                                                                                                                                                                                                                                                                                                                                                                                                                                                                                                                                                                                                                                                                                                                                                                                                                                                                                                                                                                                                                                                                                                                                                                                                          |
| <u>District II</u> – (575) 748-1283<br>811 S. First St., Artesia, NM 88210 | OIL CONSERVATION DIVISION                                                                                | 30-25-27032<br>5. Indicate Type of Lease                                                                                                                                                                                                                                                                                                                                                                                                                                                                                                                                                                                                                                                                                                                                                                                                                                                                                                                                                                                                                                                                                                                                                                                                                                                                                                                                                                                                                                                                                                                                                                                                                                                                                                                                                                                                                                                                                                                                                                                                                              |
| District III - (505) 334-6178                                              | 1220 South St. Francis Dr.                                                                               | STATE FEE                                                                                                                                                                                                                                                                                                                                                                                                                                                                                                                                                                                                                                                                                                                                                                                                                                                                                                                                                                                                                                                                                                                                                                                                                                                                                                                                                                                                                                                                                                                                                                                                                                                                                                                                                                                                                                                                                                                                                                                                                                                             |
| 1000 Rio Brazos Rd., Aztec, NM 87410<br>District IV - (505) 476-3460       | Santa Fe, NM 87505                                                                                       | 6. State Oil & Gas Lease No.                                                                                                                                                                                                                                                                                                                                                                                                                                                                                                                                                                                                                                                                                                                                                                                                                                                                                                                                                                                                                                                                                                                                                                                                                                                                                                                                                                                                                                                                                                                                                                                                                                                                                                                                                                                                                                                                                                                                                                                                                                          |
| 1220 S. St. Francis Dr., Santa Fe, NM<br>87505                             |                                                                                                          |                                                                                                                                                                                                                                                                                                                                                                                                                                                                                                                                                                                                                                                                                                                                                                                                                                                                                                                                                                                                                                                                                                                                                                                                                                                                                                                                                                                                                                                                                                                                                                                                                                                                                                                                                                                                                                                                                                                                                                                                                                                                       |
|                                                                            | TICES AND REPORTS ON WELLS                                                                               | 7. Lease Name or Unit Agreement Name                                                                                                                                                                                                                                                                                                                                                                                                                                                                                                                                                                                                                                                                                                                                                                                                                                                                                                                                                                                                                                                                                                                                                                                                                                                                                                                                                                                                                                                                                                                                                                                                                                                                                                                                                                                                                                                                                                                                                                                                                                  |
|                                                                            | OSALS TO DRILL OR TO DEEPEN OR PLUG BACK TO A<br>JCATION FOR PERMIT" (FORM C-101) FOR SUCH               | 0                                                                                                                                                                                                                                                                                                                                                                                                                                                                                                                                                                                                                                                                                                                                                                                                                                                                                                                                                                                                                                                                                                                                                                                                                                                                                                                                                                                                                                                                                                                                                                                                                                                                                                                                                                                                                                                                                                                                                                                                                                                                     |
| PROPOSALS.)                                                                | ICATION FOR PERMIT (FORM C-101) FOR SUCH                                                                 | Bobbi State Waterflood Unit                                                                                                                                                                                                                                                                                                                                                                                                                                                                                                                                                                                                                                                                                                                                                                                                                                                                                                                                                                                                                                                                                                                                                                                                                                                                                                                                                                                                                                                                                                                                                                                                                                                                                                                                                                                                                                                                                                                                                                                                                                           |
| 1. Type of Well: Oil Well                                                  | Gas Well 🗌 Other                                                                                         | 8. Well Number 7                                                                                                                                                                                                                                                                                                                                                                                                                                                                                                                                                                                                                                                                                                                                                                                                                                                                                                                                                                                                                                                                                                                                                                                                                                                                                                                                                                                                                                                                                                                                                                                                                                                                                                                                                                                                                                                                                                                                                                                                                                                      |
| 2. Name of Operator                                                        |                                                                                                          | 9. OGRID Number                                                                                                                                                                                                                                                                                                                                                                                                                                                                                                                                                                                                                                                                                                                                                                                                                                                                                                                                                                                                                                                                                                                                                                                                                                                                                                                                                                                                                                                                                                                                                                                                                                                                                                                                                                                                                                                                                                                                                                                                                                                       |
| SUNDOWN ENERGY LP                                                          |                                                                                                          | 232611                                                                                                                                                                                                                                                                                                                                                                                                                                                                                                                                                                                                                                                                                                                                                                                                                                                                                                                                                                                                                                                                                                                                                                                                                                                                                                                                                                                                                                                                                                                                                                                                                                                                                                                                                                                                                                                                                                                                                                                                                                                                |
| 3. Address of Operator<br>16400 DALLAS PARKWAY, ST                         | E 100 DALLAS TY 75248                                                                                    | 10. Pool name or Wildcat<br>Arkansas Junction; San Andres, West                                                                                                                                                                                                                                                                                                                                                                                                                                                                                                                                                                                                                                                                                                                                                                                                                                                                                                                                                                                                                                                                                                                                                                                                                                                                                                                                                                                                                                                                                                                                                                                                                                                                                                                                                                                                                                                                                                                                                                                                       |
| 4. Well Location                                                           | E. 100 DALLAS, 1A 75246                                                                                  | Arkansas Junction, San Andres, West                                                                                                                                                                                                                                                                                                                                                                                                                                                                                                                                                                                                                                                                                                                                                                                                                                                                                                                                                                                                                                                                                                                                                                                                                                                                                                                                                                                                                                                                                                                                                                                                                                                                                                                                                                                                                                                                                                                                                                                                                                   |
| Unit Letter <u>C</u> :                                                     | 660_feet from the <u>NORTH</u> line and                                                                  | 1980 feet from the WEST line                                                                                                                                                                                                                                                                                                                                                                                                                                                                                                                                                                                                                                                                                                                                                                                                                                                                                                                                                                                                                                                                                                                                                                                                                                                                                                                                                                                                                                                                                                                                                                                                                                                                                                                                                                                                                                                                                                                                                                                                                                          |
| Section 29                                                                 | Township 18S Range 36E                                                                                   | NMPM LEA County                                                                                                                                                                                                                                                                                                                                                                                                                                                                                                                                                                                                                                                                                                                                                                                                                                                                                                                                                                                                                                                                                                                                                                                                                                                                                                                                                                                                                                                                                                                                                                                                                                                                                                                                                                                                                                                                                                                                                                                                                                                       |
| Section 29                                                                 | 11. Elevation (Show whether DR, RKB, RT, GR, e                                                           |                                                                                                                                                                                                                                                                                                                                                                                                                                                                                                                                                                                                                                                                                                                                                                                                                                                                                                                                                                                                                                                                                                                                                                                                                                                                                                                                                                                                                                                                                                                                                                                                                                                                                                                                                                                                                                                                                                                                                                                                                                                                       |
|                                                                            | 3847' GR                                                                                                 |                                                                                                                                                                                                                                                                                                                                                                                                                                                                                                                                                                                                                                                                                                                                                                                                                                                                                                                                                                                                                                                                                                                                                                                                                                                                                                                                                                                                                                                                                                                                                                                                                                                                                                                                                                                                                                                                                                                                                                                                                                                                       |
|                                                                            |                                                                                                          |                                                                                                                                                                                                                                                                                                                                                                                                                                                                                                                                                                                                                                                                                                                                                                                                                                                                                                                                                                                                                                                                                                                                                                                                                                                                                                                                                                                                                                                                                                                                                                                                                                                                                                                                                                                                                                                                                                                                                                                                                                                                       |
| 12. Check                                                                  | Appropriate Box to Indicate Nature of Notic                                                              | e, Report or Other Data                                                                                                                                                                                                                                                                                                                                                                                                                                                                                                                                                                                                                                                                                                                                                                                                                                                                                                                                                                                                                                                                                                                                                                                                                                                                                                                                                                                                                                                                                                                                                                                                                                                                                                                                                                                                                                                                                                                                                                                                                                               |
| NOTIOE OF I                                                                |                                                                                                          |                                                                                                                                                                                                                                                                                                                                                                                                                                                                                                                                                                                                                                                                                                                                                                                                                                                                                                                                                                                                                                                                                                                                                                                                                                                                                                                                                                                                                                                                                                                                                                                                                                                                                                                                                                                                                                                                                                                                                                                                                                                                       |
|                                                                            |                                                                                                          |                                                                                                                                                                                                                                                                                                                                                                                                                                                                                                                                                                                                                                                                                                                                                                                                                                                                                                                                                                                                                                                                                                                                                                                                                                                                                                                                                                                                                                                                                                                                                                                                                                                                                                                                                                                                                                                                                                                                                                                                                                                                       |
|                                                                            |                                                                                                          | DRK Image: Altering Casing Image   Altering Casing Image: |
| PULL OR ALTER CASING                                                       | 1972                                                                                                     |                                                                                                                                                                                                                                                                                                                                                                                                                                                                                                                                                                                                                                                                                                                                                                                                                                                                                                                                                                                                                                                                                                                                                                                                                                                                                                                                                                                                                                                                                                                                                                                                                                                                                                                                                                                                                                                                                                                                                                                                                                                                       |
|                                                                            | _                                                                                                        |                                                                                                                                                                                                                                                                                                                                                                                                                                                                                                                                                                                                                                                                                                                                                                                                                                                                                                                                                                                                                                                                                                                                                                                                                                                                                                                                                                                                                                                                                                                                                                                                                                                                                                                                                                                                                                                                                                                                                                                                                                                                       |
| CLOSED-LOOP SYSTEM                                                         |                                                                                                          |                                                                                                                                                                                                                                                                                                                                                                                                                                                                                                                                                                                                                                                                                                                                                                                                                                                                                                                                                                                                                                                                                                                                                                                                                                                                                                                                                                                                                                                                                                                                                                                                                                                                                                                                                                                                                                                                                                                                                                                                                                                                       |
| OTHER:                                                                     | OTHER: Did no                                                                                            | ot convert to inj.                                                                                                                                                                                                                                                                                                                                                                                                                                                                                                                                                                                                                                                                                                                                                                                                                                                                                                                                                                                                                                                                                                                                                                                                                                                                                                                                                                                                                                                                                                                                                                                                                                                                                                                                                                                                                                                                                                                                                                                                                                                    |
|                                                                            | pleted operations. (Clearly state all pertinent details, vork). SEE RULE 19.15.7.14 NMAC. For Multiple ( |                                                                                                                                                                                                                                                                                                                                                                                                                                                                                                                                                                                                                                                                                                                                                                                                                                                                                                                                                                                                                                                                                                                                                                                                                                                                                                                                                                                                                                                                                                                                                                                                                                                                                                                                                                                                                                                                                                                                                                                                                                                                       |
| proposed completion or re                                                  |                                                                                                          | completions. Attach wendore diagram of                                                                                                                                                                                                                                                                                                                                                                                                                                                                                                                                                                                                                                                                                                                                                                                                                                                                                                                                                                                                                                                                                                                                                                                                                                                                                                                                                                                                                                                                                                                                                                                                                                                                                                                                                                                                                                                                                                                                                                                                                                |
| TOC @ 4500' behind 4 ½"                                                    | csg.                                                                                                     |                                                                                                                                                                                                                                                                                                                                                                                                                                                                                                                                                                                                                                                                                                                                                                                                                                                                                                                                                                                                                                                                                                                                                                                                                                                                                                                                                                                                                                                                                                                                                                                                                                                                                                                                                                                                                                                                                                                                                                                                                                                                       |
| •                                                                          |                                                                                                          |                                                                                                                                                                                                                                                                                                                                                                                                                                                                                                                                                                                                                                                                                                                                                                                                                                                                                                                                                                                                                                                                                                                                                                                                                                                                                                                                                                                                                                                                                                                                                                                                                                                                                                                                                                                                                                                                                                                                                                                                                                                                       |
|                                                                            | Set CIBP at 5100'. Circulate well with 9.5 PPG m                                                         |                                                                                                                                                                                                                                                                                                                                                                                                                                                                                                                                                                                                                                                                                                                                                                                                                                                                                                                                                                                                                                                                                                                                                                                                                                                                                                                                                                                                                                                                                                                                                                                                                                                                                                                                                                                                                                                                                                                                                                                                                                                                       |
|                                                                            | nt plug from 4900' to 5100' inside 5 ½" liner (top                                                       |                                                                                                                                                                                                                                                                                                                                                                                                                                                                                                                                                                                                                                                                                                                                                                                                                                                                                                                                                                                                                                                                                                                                                                                                                                                                                                                                                                                                                                                                                                                                                                                                                                                                                                                                                                                                                                                                                                                                                                                                                                                                       |
|                                                                            | s cement 4240' to 4440' (top of Queen zone @ 4                                                           |                                                                                                                                                                                                                                                                                                                                                                                                                                                                                                                                                                                                                                                                                                                                                                                                                                                                                                                                                                                                                                                                                                                                                                                                                                                                                                                                                                                                                                                                                                                                                                                                                                                                                                                                                                                                                                                                                                                                                                                                                                                                       |
|                                                                            | s cement 3050 to 3250' (top of Yates zone @ 32                                                           |                                                                                                                                                                                                                                                                                                                                                                                                                                                                                                                                                                                                                                                                                                                                                                                                                                                                                                                                                                                                                                                                                                                                                                                                                                                                                                                                                                                                                                                                                                                                                                                                                                                                                                                                                                                                                                                                                                                                                                                                                                                                       |
|                                                                            | cement 1750' to 1950' (8 5/8" csg shoe @ 1896                                                            |                                                                                                                                                                                                                                                                                                                                                                                                                                                                                                                                                                                                                                                                                                                                                                                                                                                                                                                                                                                                                                                                                                                                                                                                                                                                                                                                                                                                                                                                                                                                                                                                                                                                                                                                                                                                                                                                                                                                                                                                                                                                       |
| 6) Perf @ 300' and pump 4                                                  | 40 sxs cement from 0 to 300' (inside and outside                                                         | of 4 1/2" csg).                                                                                                                                                                                                                                                                                                                                                                                                                                                                                                                                                                                                                                                                                                                                                                                                                                                                                                                                                                                                                                                                                                                                                                                                                                                                                                                                                                                                                                                                                                                                                                                                                                                                                                                                                                                                                                                                                                                                                                                                                                                       |
| 4" Diameter 4' tall al                                                     | oove ground marker                                                                                       |                                                                                                                                                                                                                                                                                                                                                                                                                                                                                                                                                                                                                                                                                                                                                                                                                                                                                                                                                                                                                                                                                                                                                                                                                                                                                                                                                                                                                                                                                                                                                                                                                                                                                                                                                                                                                                                                                                                                                                                                                                                                       |
|                                                                            | See atta                                                                                                 | ched conditions of approval                                                                                                                                                                                                                                                                                                                                                                                                                                                                                                                                                                                                                                                                                                                                                                                                                                                                                                                                                                                                                                                                                                                                                                                                                                                                                                                                                                                                                                                                                                                                                                                                                                                                                                                                                                                                                                                                                                                                                                                                                                           |
|                                                                            |                                                                                                          |                                                                                                                                                                                                                                                                                                                                                                                                                                                                                                                                                                                                                                                                                                                                                                                                                                                                                                                                                                                                                                                                                                                                                                                                                                                                                                                                                                                                                                                                                                                                                                                                                                                                                                                                                                                                                                                                                                                                                                                                                                                                       |
| Spud Date:                                                                 | Rig Release Date:                                                                                        |                                                                                                                                                                                                                                                                                                                                                                                                                                                                                                                                                                                                                                                                                                                                                                                                                                                                                                                                                                                                                                                                                                                                                                                                                                                                                                                                                                                                                                                                                                                                                                                                                                                                                                                                                                                                                                                                                                                                                                                                                                                                       |
|                                                                            |                                                                                                          |                                                                                                                                                                                                                                                                                                                                                                                                                                                                                                                                                                                                                                                                                                                                                                                                                                                                                                                                                                                                                                                                                                                                                                                                                                                                                                                                                                                                                                                                                                                                                                                                                                                                                                                                                                                                                                                                                                                                                                                                                                                                       |
| Lhereby certify that the information                                       | above is true and complete to the best of my knowle                                                      | dae and haliaf                                                                                                                                                                                                                                                                                                                                                                                                                                                                                                                                                                                                                                                                                                                                                                                                                                                                                                                                                                                                                                                                                                                                                                                                                                                                                                                                                                                                                                                                                                                                                                                                                                                                                                                                                                                                                                                                                                                                                                                                                                                        |
| Thereby certify that the information                                       | above is true and complete to the best of my knowle                                                      | uge and bener.                                                                                                                                                                                                                                                                                                                                                                                                                                                                                                                                                                                                                                                                                                                                                                                                                                                                                                                                                                                                                                                                                                                                                                                                                                                                                                                                                                                                                                                                                                                                                                                                                                                                                                                                                                                                                                                                                                                                                                                                                                                        |
| 4 7                                                                        | 1                                                                                                        |                                                                                                                                                                                                                                                                                                                                                                                                                                                                                                                                                                                                                                                                                                                                                                                                                                                                                                                                                                                                                                                                                                                                                                                                                                                                                                                                                                                                                                                                                                                                                                                                                                                                                                                                                                                                                                                                                                                                                                                                                                                                       |
| SIGNATURE Must                                                             | TITLE Joint Ops Engineer                                                                                 | DATE6/15/2022                                                                                                                                                                                                                                                                                                                                                                                                                                                                                                                                                                                                                                                                                                                                                                                                                                                                                                                                                                                                                                                                                                                                                                                                                                                                                                                                                                                                                                                                                                                                                                                                                                                                                                                                                                                                                                                                                                                                                                                                                                                         |
| Type or print name <u>Steve Flynn</u>                                      | E-mail address: <u>sflynn@sundownenergy.c</u>                                                            | omPHONE 214-368-6100 Ext 2114                                                                                                                                                                                                                                                                                                                                                                                                                                                                                                                                                                                                                                                                                                                                                                                                                                                                                                                                                                                                                                                                                                                                                                                                                                                                                                                                                                                                                                                                                                                                                                                                                                                                                                                                                                                                                                                                                                                                                                                                                                         |
| For State Use Only                                                         |                                                                                                          |                                                                                                                                                                                                                                                                                                                                                                                                                                                                                                                                                                                                                                                                                                                                                                                                                                                                                                                                                                                                                                                                                                                                                                                                                                                                                                                                                                                                                                                                                                                                                                                                                                                                                                                                                                                                                                                                                                                                                                                                                                                                       |
| APPROVED BY: Xerry 3                                                       | orther TITLE ( planes /                                                                                  | $A = DATE \frac{6/23}{22}$                                                                                                                                                                                                                                                                                                                                                                                                                                                                                                                                                                                                                                                                                                                                                                                                                                                                                                                                                                                                                                                                                                                                                                                                                                                                                                                                                                                                                                                                                                                                                                                                                                                                                                                                                                                                                                                                                                                                                                                                                                            |
| Conditions of Approv                                                       | orther TITLE_ Compliance (                                                                               | forcer 11 -                                                                                                                                                                                                                                                                                                                                                                                                                                                                                                                                                                                                                                                                                                                                                                                                                                                                                                                                                                                                                                                                                                                                                                                                                                                                                                                                                                                                                                                                                                                                                                                                                                                                                                                                                                                                                                                                                                                                                                                                                                                           |
| Delensed at 1 Contrologo                                                   | 20.10.414                                                                                                |                                                                                                                                                                                                                                                                                                                                                                                                                                                                                                                                                                                                                                                                                                                                                                                                                                                                                                                                                                                                                                                                                                                                                                                                                                                                                                                                                                                                                                                                                                                                                                                                                                                                                                                                                                                                                                                                                                                                                                                                                                                                       |
| Released to Imaging: 6/24/2022 7:.                                         | 50:18 AM                                                                                                 |                                                                                                                                                                                                                                                                                                                                                                                                                                                                                                                                                                                                                                                                                                                                                                                                                                                                                                                                                                                                                                                                                                                                                                                                                                                                                                                                                                                                                                                                                                                                                                                                                                                                                                                                                                                                                                                                                                                                                                                                                                                                       |