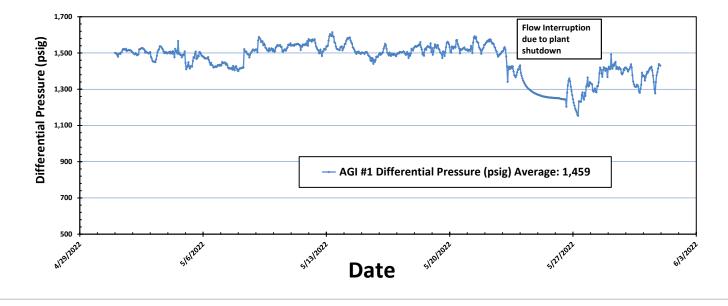

All flow this month continued to be directed to AGI#1. AGI#2 was not used at all this month and had no flow directed to it. Injection parameters being monitored for AGI #1 were as follows (Figures #1, #2, #3 & #4): Average Injection Rate 179,804 scf/hr, Average TAG Injection Pressure: 1563 psig, Average TAG Temperature: 107°F, Average Annulus Pressure: 104 psig, Average Pressure Differential: 1459 psig. Bottom hole (BH) sensors provided the average BH pressure for the entire period of 4334 psig and BH temperature of 137°F (Figures #8 & #9). The BH pressure continued to increase slightly with the continued use of AGI#1 only since February 1, 2022 but dropped significantly and quickly when flow was interrupted for the period 5/24/22-5/27/22. AGI #1 continued to be used exclusively this month (see Figures #5, #6 & #7).

# Figure #4: Linam AGI #1 TAG Injection Pressure and Casing Annular Pressure Differential (psig)