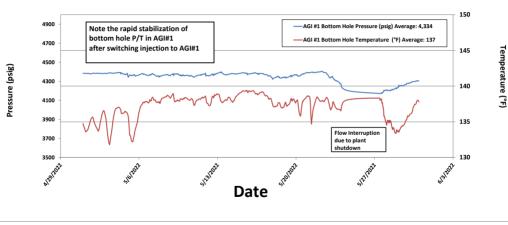

All flow this month continued to be directed to AGI#1. AGI#2 was not used at all this month and had no flow directed to it. Injection parameters being monitored for AGI #1 were as follows (Figures #1, #2, #3 & #4): Average Injection Rate 179,804 scf/hr, Average TAG Injection Pressure: 1563 psig, Average TAG Temperature: 107°F, Average Annulus Pressure: 104 psig, Average Pressure Differential: 1459 psig. Bottom hole (BH) sensors provided the average BH pressure for the entire period of 4334 psig and BH temperature of 137°F (Figures #8 & #9). The BH pressure continued to increase slightly with the continued use of AGI#1 only since February 1, 2022 but dropped significantly and quickly when flow was interrupted for the period 5/24/22-5/27/22. AGI #1 continued to be used exclusively this month (see Figures #5, #6 & #7).

#### Figure #8: Linam AGI #1 Bottom Hole Pressure and Temperature