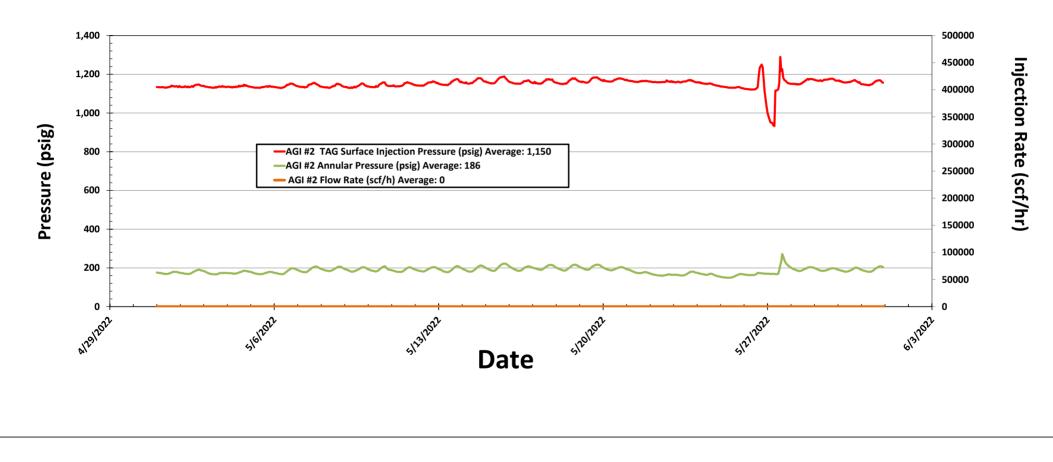

The switchover from AGI #2 to AGI #1, on 2/1/2022 went seamlessly and injection conditions stabilized quickly in both wells after the switchover. The recorded injection parameters for AGI #2 for the month were: Average Injection Rate 0 scf/hr (AGI#2 was not used this month), Average Injection Pressure: 1150 psig, Average TAG Temperature: 90°F, Average Annulus Pressure: 186 psig, Average Pressure Differential: 964 psig. All the acid gas flow had been to AGI #2 since 3/1/2021 and was switched to AGI#1 on 2/1/2022 to assure the continued operational readiness of both wells. An unplanned plant shutdown resulted in no flow for nearly 3 days from 5/24/22-5/27/2022. Note the continued equalization of the Bottom Hole Pressure and Temperature in AGI#1 after resuming injection into this well on February 1, 2022 and the rapid response to the flow interruption on 5/24-27/2022. Bottom Hole Sensors in AGI #2 are not operating because they were damaged in a lightning strike shortly after AGI #2 was commissioned, however, because the injection zones for AGI #1 and AGI #2 are only about 450 feet apart, the bottom hole readings for AGI #1 are reflective of the general reservoir conditions for both wells. DCP has officially requested from OCD approval to implement a strategy for eventual replacement of the bottom hole sensors in AGI #2 and is currently awaiting approval. Given the switchover to AGI #1 on 2/1/2022, we observed the anticipated rise in BHP and decrease in BHT at AGI#1 after injection to that well was reestablished.

## Figure #5: Linam AGI #2 Injection Pressure, Rate and Casing Annulus Pressure