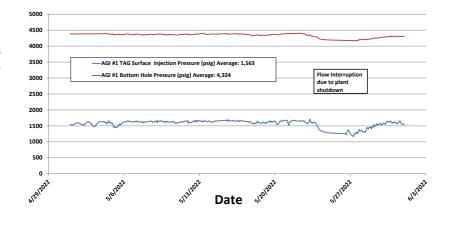

#### Figure 9: Linam AGI #1 Surface Injection Pressure and Bottom Hole Pressure

Pressure (psig)

District I 1625 N. French Dr., Hobbs, NM 88240 Phone:(575) 393-6161 Fax:(575) 393-0720 District II

811 S. First St., Artesia, NM 88210 Phone:(575) 748-1283 Fax:(575) 748-9720

All flow this month continued to be directed to AGI#1. AGI#2 was not used at all this month and had no flow directed to it. Injection parameters being monitored for AGI #1 were as follows (Figures #1, #2, #3 & #4): Average Injection Rate 179,804 scf/hr, Average TAG Injection Pressure: 1563 psig, Average TAG Temperature: 107°F, Average Annulus Pressure: 104 psig, Average Pressure Differential: 1459 psig. Bottom hole (BH) sensors provided the average BH pressure for the entire period of 4334 psig and BH temperature of 137°F (Figures #8 & #9). The BH pressure continued to increase slightly with the continued use of AGI#1 only since February 1, 2022 but dropped significantly and quickly when flow was interrupted for the period 5/24/22-5/27/22. AGI #1 continued to be used exclusively this month (see Figures #5, #6 & #7).

The switchover from AGI #2 to AGI #1, on 2/1/2022 went seamlessly and injection conditions stabilized quickly in both wells after the switchover. The recorded injection parameters for AGI #2 for the month were: Average Injection Rate 0 scf/hr (AGI#2 was not used this month), Average Injection Pressure: 1150 psig, Average TAG Temperature: 90°F, Average Annulus Pressure: 186 psig, Average Pressure Differential: 964 psig. All the acid gas flow had been to AGI #2 since 3/1/2021 and was switched to AGI#1 on 2/1/2022 to assure the continued operational readiness of both wells. An unplanned plant shutdown resulted in no flow for nearly 3 days from 5/24/22-5/27/2022. Note the continued equalization of the Bottom Hole Pressure and Temperature in AGI#1 after resuming injection into this well on February 1, 2022 and the rapid response to the flow interruption on 5/24-27/2022. Bottom Hole Sensors in AGI #2 are not operating because they were damaged in a lightning strike shortly after AGI #2 was commissioned, however, because the injection zones for AGI #1 and AGI #2 are only about 450 feet apart, the bottom hole readings for AGI #1 are reflective of the general reservoir conditions for both wells. DCP has officially requested from OCD approval to implement a strategy for eventual replacement of the bottom hole sensors in AGI #2 and is currently awaiting approval. Given the switchover to AGI #1 on 2/1/2022, we observed the anticipated rise in BHP and decrease in BHT at AGI#1 after injection to that well was reestablished.