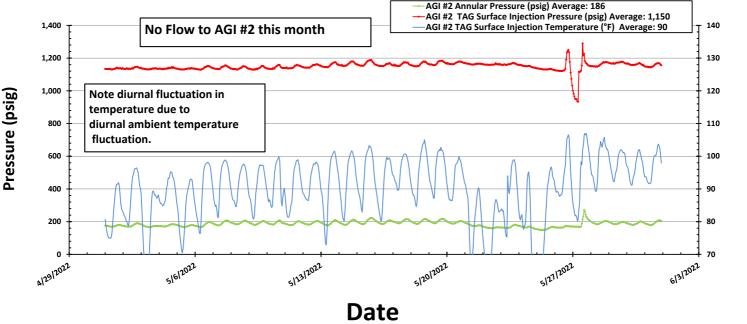

The switchover from AGI #2 to AGI #1, on 2/1/2022 went seamlessly and injection conditions stabilized quickly in both wells after the switchover. The recorded injection parameters for AGI #2 for the month were: Average Injection Rate 0 scf/hr (AGI#2 was not used this month), Average Injection Pressure: 1150 psig, Average TAG Temperature: 90°F, Average Annulus Pressure: 186 psig, Average Pressure Differential: 964 psig. All the acid gas flow had been to AGI #2 since 3/1/2021 and was switched to AGI#1 on 2/1/2022 to assure the continued operational readiness of both wells. An unplanned plant shutdown resulted in no flow for nearly 3 days from 5/24/22-5/27/2022. Note the continued equalization of the Bottom Hole Pressure and Temperature in AGI#1 after resuming injection into this well on February 1, 2022 and the rapid response to the flow interruption on 5/24-27/2022. Bottom Hole Sensors in AGI #2 are not operating because they were damaged in a lightning strike shortly after AGI #2 was commissioned, however, because the injection zones for AGI #1 and AGI #2 are only about 450 feet apart, the bottom hole readings for AGI #1 are reflective of the general reservoir conditions for both wells. DCP has officially requested from OCD approval to implement a strategy for eventual replacement of the bottom hole sensors in AGI #2 and is currently awaiting approval. Given the switchover to AGI #1 on 2/1/2022, we observed the anticipated rise in BHP and decrease in BHT at AGI#1 after injection to that well was reestablished.

## Figure #6: Linam AGI #2 TAG Injection Pressure, Casing Annulus Pressure and TAG Injection Temperature

Temperature (°F)