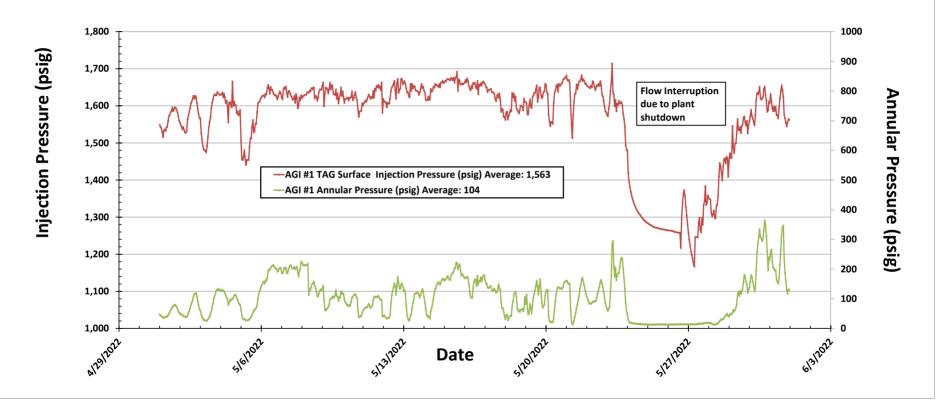

All flow this month continued to be directed to AGI#1. AGI#2 was not used at all this month and had no flow directed to it. Injection parameters being monitored for AGI #1 were as follows (Figures #1, #2, #3 & #4): Average Injection Rate 179,804 scf/hr, Average TAG Injection Pressure: 1563 psig, Average TAG Temperature: 107°F, Average Annulus Pressure: 104 psig, Average Pressure Differential: 1459 psig. Bottom hole (BH) sensors provided the average BH pressure for the entire period of 4334 psig and BH temperature of 137°F (Figures #8 & #9). The BH pressure continued to increase slightly with the continued use of AGI#1 only since February 1, 2022 but dropped significantly and quickly when flow was interrupted for the period 5/24/22-5/27/22. AGI #1 continued to be used exclusively this month (see Figures #5, #6 & #7).

## Figure #2: Linam AGI #1 Surface TAG Injection Pressure and Annular Pressure