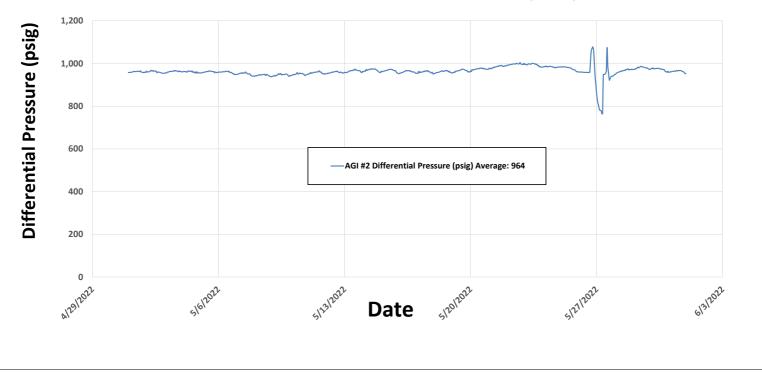

The switchover from AGI #2 to AGI #1, on 2/1/2022 went seamlessly and injection conditions stabilized quickly in both wells after the switchover. The recorded injection parameters for AGI #2 for the month were: Average Injection Rate 0 scf/hr (AGI#2 was not used this month), Average Injection Pressure: 1150 psig, Average TAG Temperature: 90°F, Average Annulus Pressure: 186 psig, Average Pressure Differential: 964 psig. All the acid gas flow had been to AGI #2 since 3/1/2021 and was switched to AGI#1 on 2/1/2022 to assure the continued operational readiness of both wells. An unplanned plant shutdown resulted in no flow for nearly 3 days from 5/24/22-5/27/2022. Note the continued equalization of the Bottom Hole Pressure and Temperature in AGI#1 after resuming injection into this well on February 1, 2022 and the rapid response to the flow interruption on 5/24-27/2022. Bottom Hole Sensors in AGI #2 are not operating because they were damaged in a lightning strike shortly after AGI #2 was commissioned, however, because the injection zones for AGI #1 and AGI #2 are only about 450 feet apart, the bottom hole readings for AGI #1 are reflective of the general reservoir conditions for both wells. DCP has officially requested from OCD approval to implement a strategy for eventual replacement of the bottom hole sensors in AGI #2 and is currently awaiting approval. Given the switchover to AGI #1 on 2/1/2022, we observed the anticipated rise in BHP and decrease in BHT at AGI#1 after injection to that well was reestablished.

## FIGURE #7: LINAM AGI #2 TAG INJECTION PRESSURE AND CASING ANNULAR PRESSURE DIFFERENTIAL (PSIG)