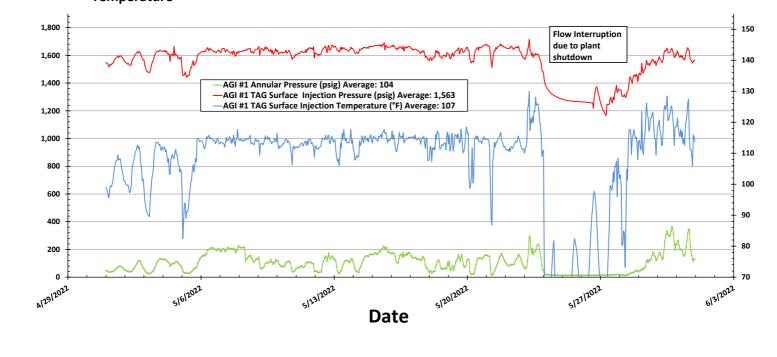

All flow this month continued to be directed to AGI#1. AGI#2 was not used at all this month and had no flow directed to it. Injection parameters being monitored for AGI #1 were as follows (Figures #1, #2, #3 & #4): Average Injection Rate 179,804 scf/hr, Average TAG Injection Pressure: 1563 psig, Average TAG Temperature: 107°F, Average Annulus Pressure: 104 psig, Average Pressure Differential: 1459 psig. Bottom hole (BH) sensors provided the average BH pressure for the entire period of 4334 psig and BH temperature of 137°F (Figures #8 & #9). The BH pressure continued to increase slightly with the continued use of AGI#1 only since February 1, 2022 but dropped significantly and quickly when flow was interrupted for the period 5/24/22-5/27/22. AGI #1 continued to be used exclusively this month (see Figures #5, #6 & #7).

### Figure #3: Linam AGI #1 TAG Injection Pressure, Casing Annulus Pressure and TAG Injection Temperature

Pressure (psig)

Temperature (°F)