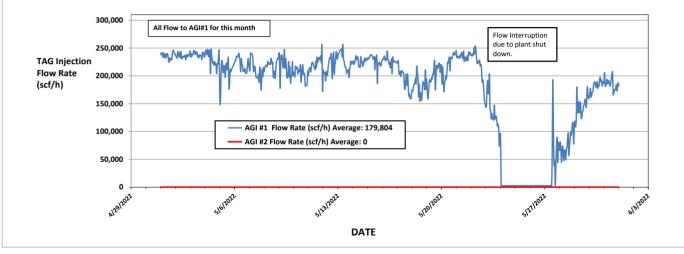

All flow this month continued to be directed to AGI#1. AGI#2 was not used at all this month and had no flow directed to it. Injection parameters being monitored for AGI #1 were as follows (Figures #1, #2, #3 & #4): Average Injection Rate 179,804 scf/hr, Average TAG Injection Pressure: 1563 psig, Average TAG Temperature: 107°F, Average Annulus Pressure: 104 psig, Average Pressure Differential: 1459 psig. Bottom hole (BH) sensors provided the average BH pressure for the entire period of 4334 psig and BH temperature of 137°F (Figures #8 & #9). The BH pressure continued to increase slightly with the continued use of AGI#1 only since February 1, 2022 but dropped significantly and quickly when flow was interrupted for the period 5/24/22-5/27/22. AGI #1 continued to be used exclusively this month (see Figures #5, #6 & #7).

### Figure #1: Linam AGI#1 and #2 Combined TAG Injection Flow Rate