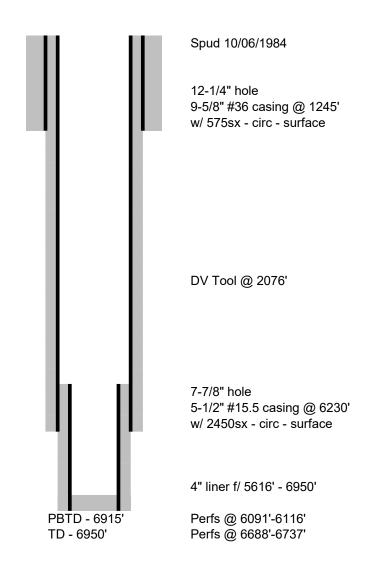

W A RAMSAY NCT D #5 (30-025-28931) NOI\_TA\_WORKOVER JOB SUMMARY

6/8/22 MIRU. PULL PUMP AND RODS.

6/9/22 CONT'D POOH WITH PUMP AND RODS. NDWH AND NUBOP. ATTEMPTED TO RELEASE TAC. NO SUCCESS.

6/13/22 SECOND ATTEMPT TO RELEASE TAC AND WORK STUCK TUBING @ 5320'. RIH AND CUT TUBING @ 5275.

6/14/22 CONTINUED TO WORK FISH.

6/15/22 TAGGED TOF @ 5275'. WASHED OVER AND FISH FELL TO 5380'.

6/17/22 CONTINUED TO FISH. WAS ABLE TO RECOVED TUBING, TAC ETC.

6/21/22 RIH WITH GUAGE RING TO 6017' AND WAS UNABLE TO GET PAST THE TOL.

6/22/22 RIH WITH CIBP AND SET IN LINER @ 6035'. DUMPED 26' CL C CMT ON TOP OF CIBP.

6/23/22 TESTED CIBP/ CSG. DID NOT HOLD. CASING DAMAGE EST DEPTHS F/  $\sim$ 5315'-5370'. RDMO, PLAN FOR PA.

OXY USA Inc. - Current W A Ramsay NCT D #5 API No. 30-025-28931