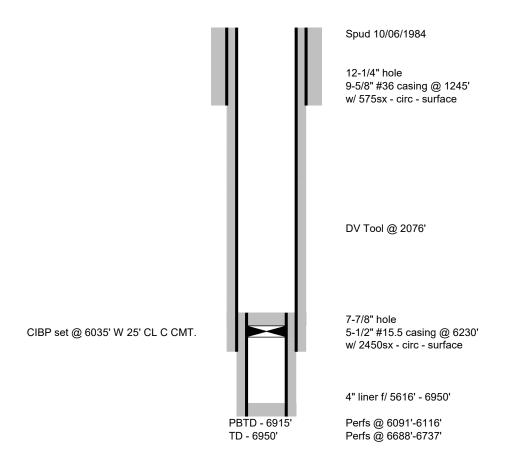

6/22/22 RIH WITH CIBP AND SET IN LINER @ 6035'. DUMPED 26' CL C CMT ON TOP OF CIBP.

6/23/22 TESTED CIBP/ CSG. DID NOT HOLD. CASING DAMAGE EST DEPTHS F/  $\sim$ 5315'-5370'. RDMO, PLAN FOR PA.

OXY USA Inc. - Current W A Ramsay NCT D #5 API No. 30-025-28931