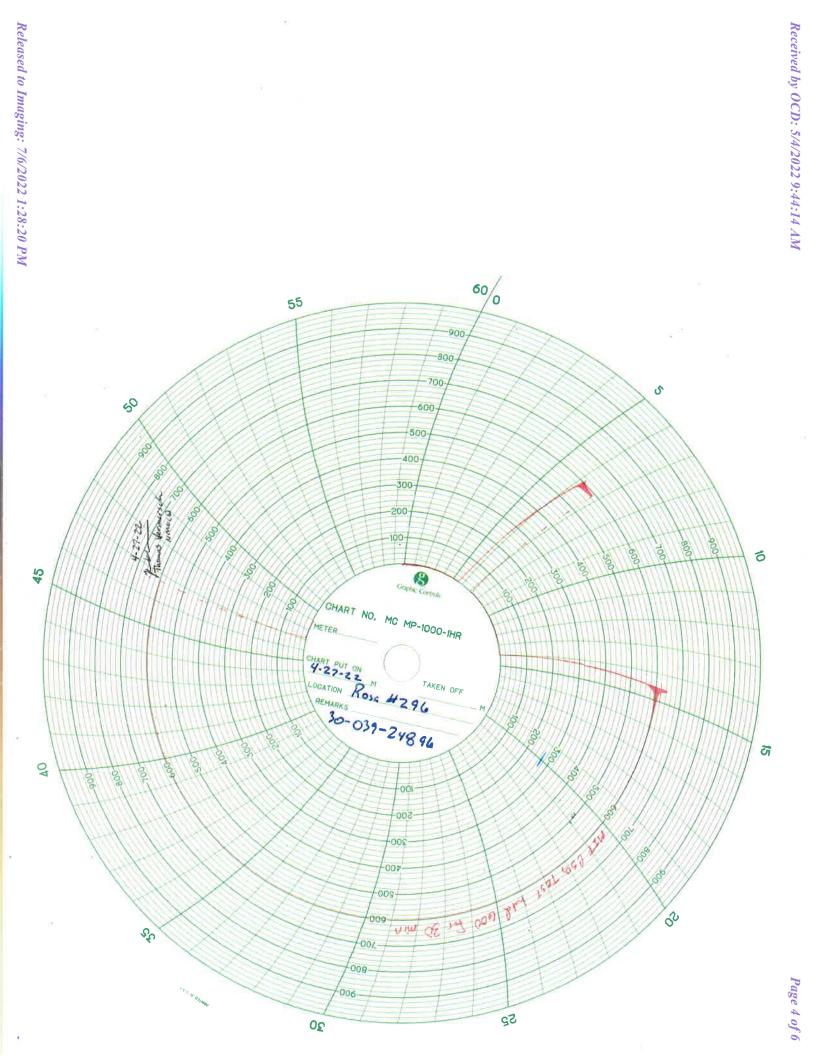

A Mechanical Integrity Test was performed on 4/27/2022, PT to 600psi for 30mins. Test good. Witnessed by Thomas Vermersch (NMOCD). See attached chart.

| 14. I hereby certify that the foregoing is true and correct. Name (Printed/Typed)                                                                                                                                                                     |                          |                                                                |
|-------------------------------------------------------------------------------------------------------------------------------------------------------------------------------------------------------------------------------------------------------|--------------------------|----------------------------------------------------------------|
| Etta Trujillo                                                                                                                                                                                                                                         | Title Regulatory Special | ist                                                            |
| Signature Ata Trucjillo                                                                                                                                                                                                                               | Date 04/28/2022          |                                                                |
| THE SPACE FOR FEDE                                                                                                                                                                                                                                    | RAL OR STATE OF          | ICE USE                                                        |
| Approved by                                                                                                                                                                                                                                           |                          |                                                                |
|                                                                                                                                                                                                                                                       | Title                    | Date                                                           |
| Conditions of approval, if any, are attached. Approval of this notice does not warrant certify that the applicant holds legal or equitable title to those rights in the subject lead which would entitle the applicant to conduct operations thereon. |                          |                                                                |
| Title 18 U.S.C Section 1001 and Title 43 U.S.C Section 1212, make it a crime for an any false, fictitious or fraudulent statements or representations as to any matter within                                                                         |                          | fully to make to any department or agency of the United States |

Actual Procedure: A Mechanical Integrity Test was performed on 4/27/2022, PT to 600psi for 30mins. Test good. Witnessed by Thomas Vermersch (NMOCD). See attached chart.

SR Attachments

#### **Actual Procedure**

3160\_5\_Rosa\_Unit\_296\_MIT\_Subsequent\_Report\_20220427\_20220502083905.pdf

| Received by OCD: 5/4/2022 9:44:14 AM<br>Well Name: ROSA UNIT | Well Location: T31N / R4W / SEC 12 /<br>NWNW / 36.91782 / -107.2123 | County or Parish/State: RIO             |
|--------------------------------------------------------------|---------------------------------------------------------------------|-----------------------------------------|
| Well Number: 296                                             | <b>Type of Well:</b> CONVENTIONAL GAS WELL                          | Allottee or Tribe Name:                 |
| Lease Number: NMSF078887                                     | Unit or CA Name:                                                    | Unit or CA Number:                      |
| US Well Number: 300392489600S1                               | Well Status: Temporarily Abandoned                                  | <b>Operator:</b> LOGOS OPERATING<br>LLC |