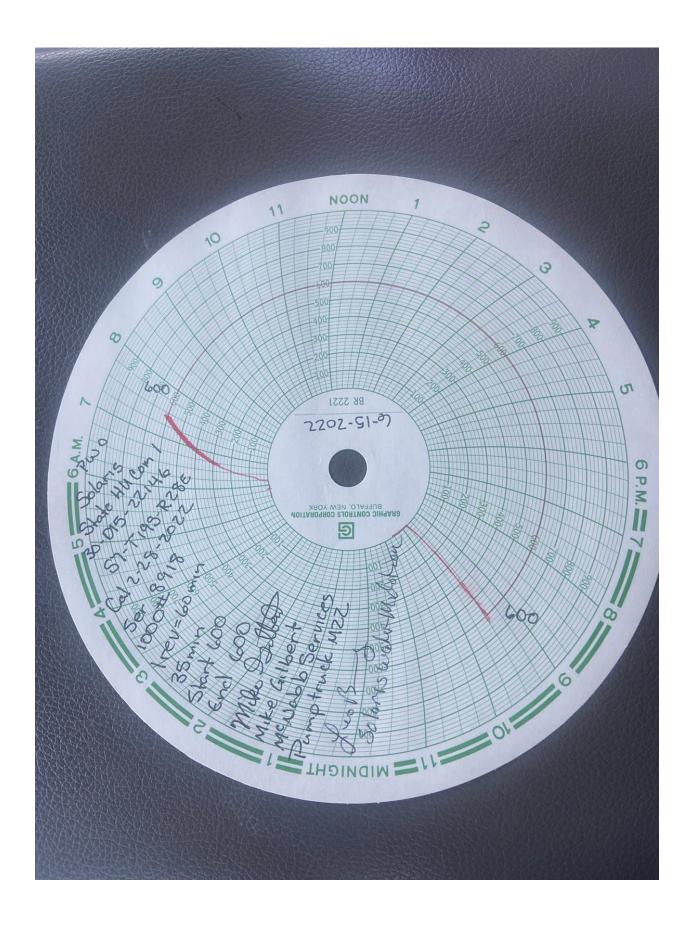

## State HU Com SWD #1 Workover Follow Up

Solaris would like to give notice of a successful workover of the above captioned well as per the initial NOI. The 4", 11.0#, L-80, EZGO FJ3, IPC tubing was pulled out of the hole leaving the lower half of the packer still in the wellbore. The decision was made to leave the packer piece in the wellbore and run a new packer with repaired tubing string back in the hole. Upon reaching depth it was discovered that the packer piece moved up-hole making the new packer setting depth outside of the 100' window to the top set of perforations. The packer and tubing was pulled out of the hole and the packer piece successfully fished out. The packer and tubing was re-ran, and set at a depth of 8,763' as per the original NOI. An MIT was subsequently performed for over 30 minutes to 600 psi. Starting pressure was 600 psi and ending pressure was 600 psi for a 0 psi pressure drop.