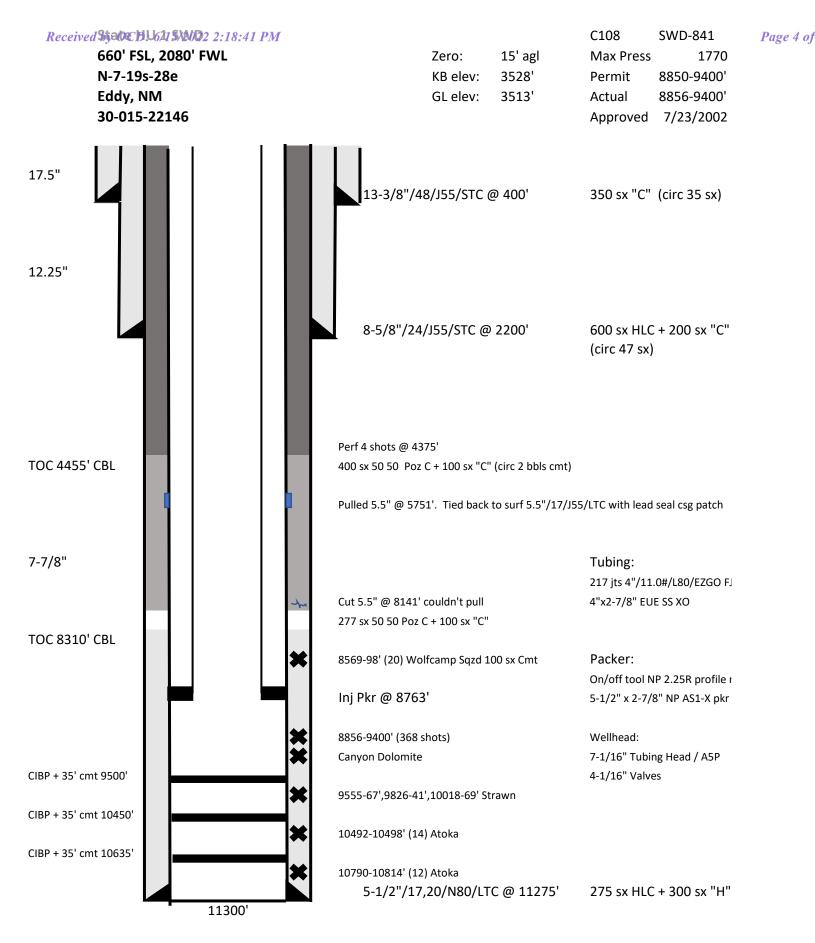

Christopher Giese Drilling Engineer Solaris Midstream

Aug 2002: Well went into service.

Feb 2015: Major repair WO involving removing & replacing portion of 5.5" casing and performing two remedial cmt jc

May 2019: Tbg/pkr leak. Oct 2019: Tbg/pkr leak.

cgiese

I3 IPC

nipple

bs.

1-Jun-22

Released to Imaging: 7/7/2022 3:34:51 PM

District III