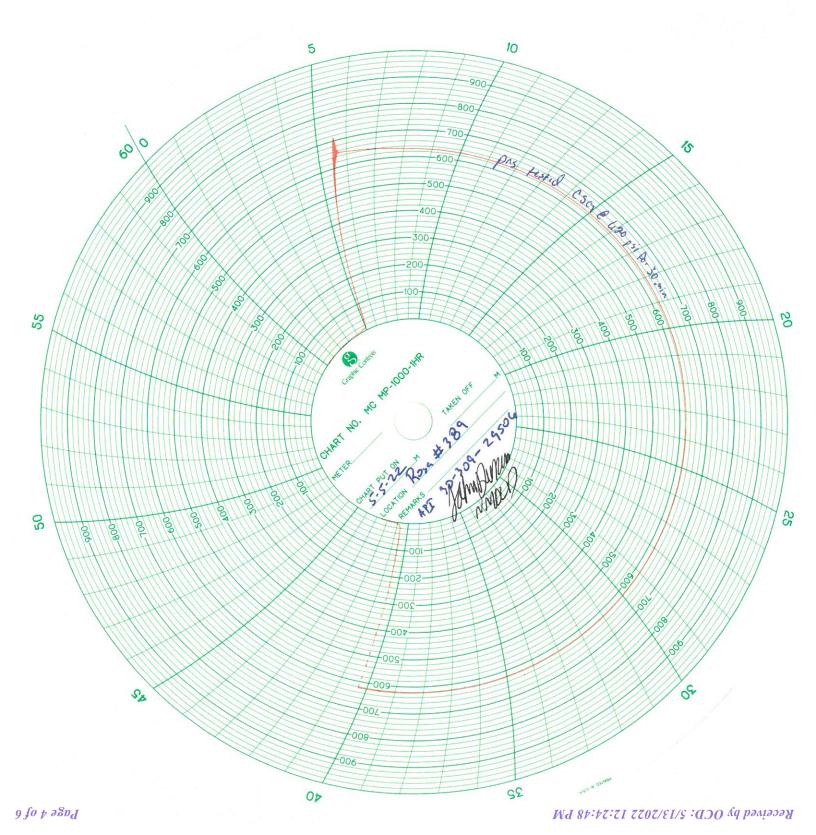

### Received by OCD: 5/13/2022 12:24:48 PM

| leceived by OCD.                                                                                                              | 13/2022 1                                                                | 2.27.70 1 MI                                                                                        |                                                                                                             |                                        |                                                                                      | I uge I oj                                                                                                                                                                                                         |
|-------------------------------------------------------------------------------------------------------------------------------|--------------------------------------------------------------------------|-----------------------------------------------------------------------------------------------------|-------------------------------------------------------------------------------------------------------------|----------------------------------------|--------------------------------------------------------------------------------------|--------------------------------------------------------------------------------------------------------------------------------------------------------------------------------------------------------------------|
| Form 3160-5<br>(June 2019)                                                                                                    |                                                                          |                                                                                                     |                                                                                                             |                                        | Ol<br>Expi                                                                           | DRM APPROVED<br>MB No. 1004-0137<br>res: October 31, 2021<br>MSF078890                                                                                                                                             |
|                                                                                                                               |                                                                          | NOTICES AND REPO                                                                                    | 6. If Indian, Allottee or                                                                                   | Tribe Name                             |                                                                                      |                                                                                                                                                                                                                    |
|                                                                                                                               |                                                                          |                                                                                                     | to drill or to re-enter an<br>PD) for such proposals                                                        |                                        |                                                                                      |                                                                                                                                                                                                                    |
|                                                                                                                               | SUBMIT IN                                                                | TRIPLICATE - Other instru                                                                           | uctions on page 2                                                                                           |                                        | 7. If Unit of CA/Agree                                                               | ment, Name and/or No.                                                                                                                                                                                              |
| 1. Type of Well                                                                                                               |                                                                          |                                                                                                     |                                                                                                             |                                        |                                                                                      |                                                                                                                                                                                                                    |
| Oil Well Gas Well 🔽 Other                                                                                                     |                                                                          |                                                                                                     |                                                                                                             |                                        | 8. Well Name and No.                                                                 | ROSA UNIT/389                                                                                                                                                                                                      |
| 2. Name of Operator LOGOS OPERATING LLC                                                                                       |                                                                          |                                                                                                     |                                                                                                             |                                        | 9. API Well No. 30039                                                                | 29506                                                                                                                                                                                                              |
| 3a. Address       2010 AFTON PLACE, FARMINGTON, NM 87401       3b. Phone No. (include area code)         (505)       278-8720 |                                                                          |                                                                                                     |                                                                                                             | 10. Field and Pool or Exploratory Area |                                                                                      |                                                                                                                                                                                                                    |
|                                                                                                                               |                                                                          |                                                                                                     |                                                                                                             |                                        | BASIN FRUITLAND COAL/BASIN FRUITLAND COAL                                            |                                                                                                                                                                                                                    |
| 4. Location of Well (Footage, Sec., T.,R.,M., or Survey Description)                                                          |                                                                          |                                                                                                     |                                                                                                             |                                        | 11. Country or Parish, S                                                             | State                                                                                                                                                                                                              |
| SEC 7/T31N/R4W/NMP                                                                                                            |                                                                          |                                                                                                     |                                                                                                             |                                        | RIO ARRIBA/NM                                                                        |                                                                                                                                                                                                                    |
|                                                                                                                               | 12. CHI                                                                  | ECK THE APPROPRIATE B                                                                               | OX(ES) TO INDICATE NATURI                                                                                   | E OF NOT                               | TICE, REPORT OR OTH                                                                  | ER DATA                                                                                                                                                                                                            |
| TYPE OF SUBN                                                                                                                  | IISSION                                                                  |                                                                                                     | TY                                                                                                          | PE OF AC                               | CTION                                                                                |                                                                                                                                                                                                                    |
| Notice of Intent                                                                                                              |                                                                          | Acidize                                                                                             | Deepen Hydraulic Fracturing                                                                                 |                                        | duction (Start/Resume)<br>clamation                                                  | Water Shut-Off Well Integrity                                                                                                                                                                                      |
| Subsequent Rep                                                                                                                | ort                                                                      | Casing Repair                                                                                       | New Construction Plug and Abandon                                                                           |                                        | complete<br>nporarily Abandon                                                        | ✓ Other                                                                                                                                                                                                            |
| Final Abandonm                                                                                                                | ent Notice                                                               | Convert to Injection                                                                                | Plug Back                                                                                                   | Wat                                    | ter Disposal                                                                         |                                                                                                                                                                                                                    |
| the proposal is to de<br>the Bond under whi<br>completion of the in                                                           | eepen direction<br>ich the work wi<br>ivolved operation<br>bandonment No | ally or recomplete horizontal<br>ll be perfonned or provide the<br>ons. If the operation results in | ly, give subsurface locations and r<br>e Bond No. on file with BLM/BIA<br>n a multiple completion or recomp | neasured a<br>Require<br>letion in a   | and true vertical depths of<br>d subsequent reports mus<br>a new interval, a Form 31 | k and approximate duration thereof. If<br>f all pertinent markers and zones. Attach<br>t be filed within 30 days following<br>60-4 must be filed once testing has been<br>te operator has detennined that the site |
| A Mechanical Ir                                                                                                               | tegrity Test w                                                           | as performed on 5/5/2022,                                                                           | , PT to 620psi for 30mins. Test                                                                             | good. W                                | itnessed by John Durh                                                                | am (NMOCD). See                                                                                                                                                                                                    |

attached chart.

| 14. I hereby certify that the foregoing is true and correct. Name ( <i>Printed/Typed</i> )<br>ETTA TRUJILLO / Ph: (505) 324-4154                                                                                                                   | Regulatory Specialist<br>Title |                                                                    |  |  |  |  |  |  |  |
|----------------------------------------------------------------------------------------------------------------------------------------------------------------------------------------------------------------------------------------------------|--------------------------------|--------------------------------------------------------------------|--|--|--|--|--|--|--|
| Signature Etta Trucjillo                                                                                                                                                                                                                           | Date                           | 05/06/2022                                                         |  |  |  |  |  |  |  |
| THE SPACE FOR FEDERAL OR STATE OFICE USE                                                                                                                                                                                                           |                                |                                                                    |  |  |  |  |  |  |  |
| Approved by                                                                                                                                                                                                                                        |                                |                                                                    |  |  |  |  |  |  |  |
|                                                                                                                                                                                                                                                    | Title                          | Date                                                               |  |  |  |  |  |  |  |
| Conditions of approval, if any, are attached. Approval of this notice does not warrant certify that the applicant holds legal or equitable title to those rights in the subject lewhich would entitle the applicant to conduct operations thereon. |                                |                                                                    |  |  |  |  |  |  |  |
| Title 18 U.S.C Section 1001 and Title 43 U.S.C Section 1212, make it a crime for an any false, fictitious or fraudulent statements or representations as to any matter within                                                                      |                                | willfully to make to any department or agency of the United States |  |  |  |  |  |  |  |

Sundry ID: 2670551

U.S. Department of the Interior BUREAU OF LAND MANAGEMENT

Type of Action: Mechanical Integrity Test

Zip:

Time Sundry Submitted: 12:43

Actual Procedure: A Mechanical Integrity Test was performed on 5/5/2022, PT to 620psi for 30mins. Test good. Witnessed by John Durham (NMOCD). See attached chart.

#### **Actual Procedure**

Rosa\_Unit\_389\_MIT\_Chart\_20220505\_20220506124119.pdf