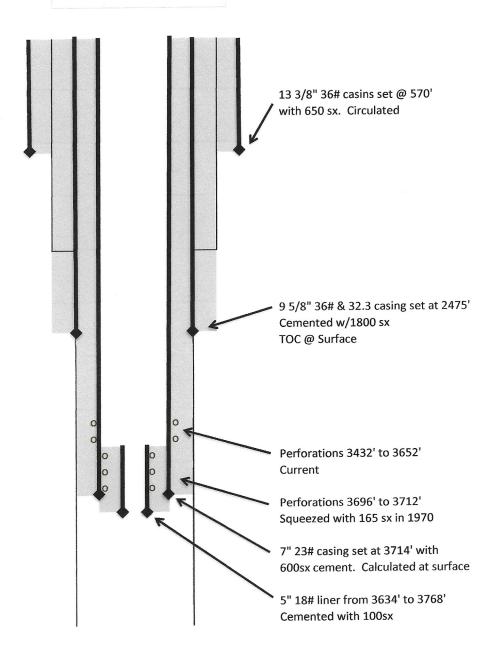

Inc. Cooper B #12 API 30-025-05989 WBD After PA Circulate cement to surface from 150' 13 3/8" 36# casins set @ 570' with 650 sx. Circulated Spot 25 sx cement across surface shoe from 620' WOC and tag Spot 25 sx cement from 1220' Top Salt Spot 25 sx cement from 2321' **Base Salt** 9 5/8" 36# & 32.3 casing set at 2475' Cemented w/1800 sx Spot 25 sx cement from 2525' TOC @ Surface Intermediate Shoe. WOC & Tag Set 7" CIBP at 3332' and spot 25 sx cement on top. Perforations 3432' to 3652' MLF will be placed between all plugs Current Perforations 3696' to 3712' Squeezed with 165 sx in 1970 7" 23# casing set at 3714' with 600sx cement. Calculated at surface 5" 18# liner from 3634' to 3768' Cemented with 100sx

**NOT TO SCALE** 

Morgan Operating, Inc. Cooper B #12 API 30-025-05989 WBD Before PA



**NOT TO SCALE** 

# CONDITIONS OF APPROVAL FOR PLUGGING AND ABANDONMENT OCD - Southern District

The following is a guide or checklist in preparation of a plugging program, this is not all inclusive and care must be exercised in establishing special plugging programs in unique and unusual cases, Notify NMOCD District Office I (Hobbs) at (575)-263-6633 at least 24 hours before beginning work. After MIRU rig will remain on well until it is plugged to surface. OCD is to be notified before rig down.

# Company representative will be on location during plugging procedures.

- **1.** A notice of intent to plug and abandon a wellbore is required to be approved before plugging operations are conducted. A cement evaluation tool is required in order to ensure isolation of producing formations, pr