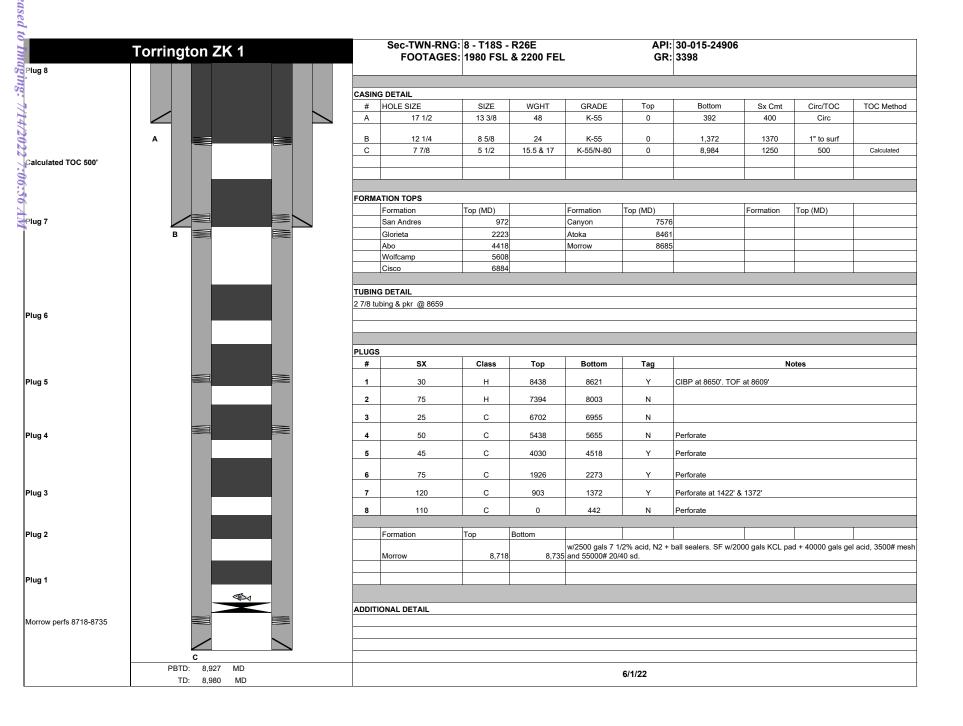

| m 1372'-903', ement from 44  LL IS PLUG- or plugging of valined pending I beequent Report at OCD Weld.state.nm.us  June 1, 2022  PHONE: | 42' and circul  GED AND  well bore only. Location clean ort of Well Plug b Page, OCD Pe | id<br>ated up to<br>. Liability und<br>up & receipt<br>gging) which<br>ermitting @ |  |



District I
1625 N. French Dr., Hobbs, NM 88240
Phone: (575) 393-6161 Fax: (575) 393-0720

District II 811 S. First St., Artesia, NM 88210 Phone:(575) 748-1283 Fax:(575) 748-9720

District III 1000 Rio Brazos Rd., Aztec, NM 87410 Phone:(505) 334-6178 Fax:(505) 334-6170

1220 S. St Francis Dr., Santa Fe, NM 87505 Phone:(505) 476-3470 Fax:(505) 476-3462

**State of New Mexico Energy, Minerals and Natural Resources Oil Conservation Division** 1220 S. St Francis Dr. **Santa Fe, NM 87505** 

CONDITIONS

Action 112790

## **CONDITIONS**

| Operator:         | OGRID:                         |
|-------------------|--------------------------------|
| EOG RESOURCES INC | 7377                           |
| P.O. Box 2267     | Action Number:                 |
| Midland, TX 79702 | 112790