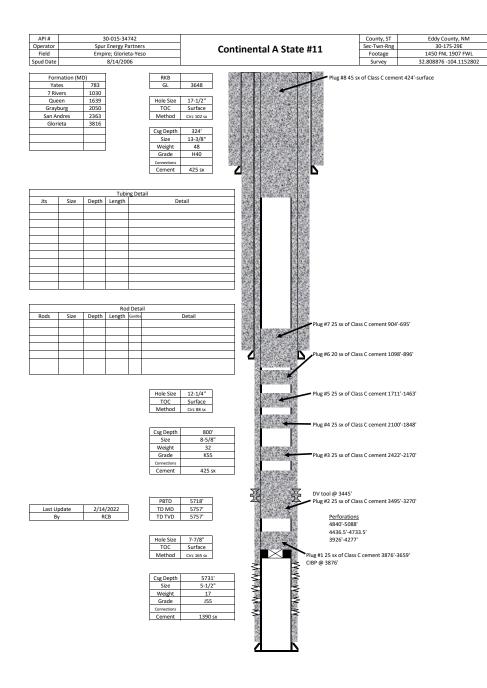

## **Released to Imaging:** 7/14/2022 7:18:12 AM

| Start Date          | End Date  | Summary                                                                                                                                                            |
|---------------------|-----------|--------------------------------------------------------------------------------------------------------------------------------------------------------------------|
| 5/17/2022 5/17/20   | 5/17/2022 | Move in equipment and spot in place, rig up derrick, ND WH, tie back tubing line, PU 70k to remove slips, install 8-5/8" wellhead flange, NU BOP, Secure well and  |
| 3/1//2022 3/1//2022 |           | SDFN                                                                                                                                                               |
| 5/18/2022 5,        |           | Drove to location, attempted to unset packers without success, attempted to pump down the backside but pressured up after 1 bbl, able to pump down tubing,         |
|                     | 5/18/2022 | decided to rig up wireline and shoot circulating holes above top packer, RIH and perf tubing @ 3790', POOH RD wireline, continue trying to release packers without |
|                     |           | success, notified OCD and they suggested to try power swivel, power swivel will be out in the morning, secure well and SDFN.                                       |
| 5/19/2022 5/19/20   |           | Drove to location, PJSM, RU power swivel, Start working to free up the packers, got packers free, start pulling out slow, had some drag on the way out, got out w/ |
|                     | 5/19/2022 | all tubing and packers, RU WL, RIH and set CIBP @ 3876', POOH RD WL, Start in with pipe, tag CIBP, RU pump and circulate the well with fresh water, POOH, RU JSI   |
|                     |           | wireline and run CBL from CIBP to surface, RD JSI WL, Secure the well and SDFN.                                                                                    |
| 5/24/2022 5/24/2022 |           | Drove to location, PJSM, RIH and tag CIBP, RU pump, circulate well with 90 bbl of 10# gelled brine, wait on freshwater, freshwater arrrived, mix and pump plug #1  |
|                     | 5/24/2022 | 25 sx of class C cement, displaced w/ 20.9 bbl, pull 8 stands, SD due to bad weather, wait for it to pass, continue POOH, pulled 20 stands total, secure well and  |
|                     |           | SDFN.                                                                                                                                                              |
| 5/25/2022 5/2       |           | Drove to location, PJSM, RIH and tag plug #1 @ 3659', POOH LD 12 jts, RU hose and break circulation, mix and pump plug #2 25 sx of Class C cmt from 3495',         |
|                     | 5/25/2022 | displace w/ 18.7 bbl, pull 20 stands and WOC, RIH and tag plug #2 @ 3270', POOH LD 33 jts, mix and pump plug #3 25 sx of class C cement from 2422'-2170',          |
|                     | 5/25/2022 | displace w/ 12.5 bbl, POOH LD 10 jts, break circulation, mix and pump plug #4 25 sx of class C cement from 2100'-1848', displace w/ 10.6 bbl, POOH LD 12 jts, mix  |
|                     |           | and pump plug #5 25 sx of class C cement from 1711'-1463', displace w/ 8.4 bbl, pull all pipe to the derrick, secure the well and SDFN.                            |
|                     |           | Drove to location, PJSM, RIH and tag plug #5 @ 1463', POOH LD 19 jts, RU hose, break circulation, mix and pump plug #6 20 sx of class C cement from 1098'-896',    |
| 5/26/2022 5/26/20   |           | displace w/ 5.1 bbls, POOH LD 12 jts, RU WL, RIH and perf @ 850', POOH and RD WL, RIH w/ packer and set @ 500', check injection rate, pressure up to 500 psi       |
|                     |           | and hold for 5 min, Call OCD and David Alvarado approved to drop 50' below perfs and spot 25 sx, mix and pump plug #7 25 sx of class C cement from 904',           |
|                     | 5/26/2022 | displace w/ 3.7 bbl, POOH and WOC, RIH and tag Plug #7 @ 695', POOH, RU WL, RIH and perf @ 374', POOH and RD WL, RIH w/ packer and set at 200', check              |
|                     |           | injection rate, pressure up to 500 psi and held for 5 min, POOH, RU WL, RIH and perf @ 200', POOH and RD WL, RIH w/ packer and set @ 100', check injection rate,   |
|                     |           | pressure up to 500 psi and held, notify OCD, OCD ok'd us to drop to 424' and pump plug to surface, mix and pump plug #8 45 sx of class C cement from 424' to       |
|                     |           | surface, secure well and SDFN                                                                                                                                      |
| 5/27/2022           | 5/27/2022 | Drove to location, PJSM, RD Floor, ND BOP, verify cement to surface, RD Derrick and all equipment, move to next well.                                              |