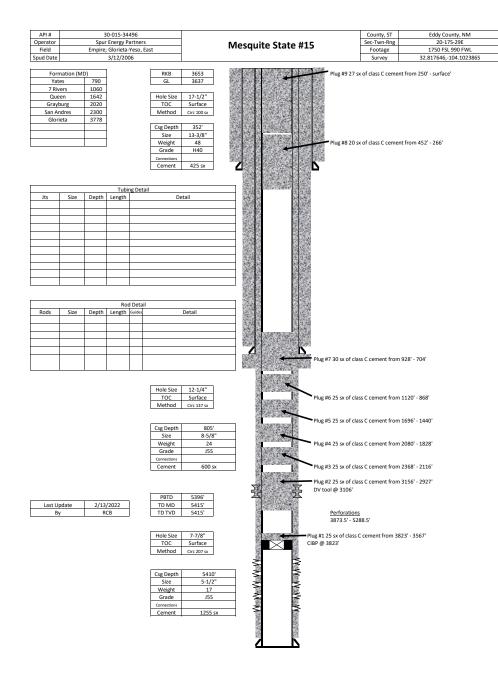

## Released to Imaging: 7/15/2022 2:12:47 PM

| Start Date | End Date  | Summary                                                                                                                        |
|------------|-----------|--------------------------------------------------------------------------------------------------------------------------------|
|            |           | Move equipment in, PJSM, RU equipment, ND WH, NU flange and BOP, RU floor, unset packers and POOH w/ 134 jts of 2-7/8"         |
| 6/3/2022   | 6/3/2022  | tubing and two packers, Secure well and SDFN.                                                                                  |
|            |           | Drove to location, PJSM, RU WL, RIH and set CIBP @ 3823', POOH RD WL, RIH w/ 119 jts, RU pump and circ well with 89 bbl of     |
|            |           | FW, POOH, RU JSI WL and run CBL from 3823' - surface, RD JSI, RIH w/ 119 jts, RU pump and circulate the well w/ 89 bbl of 10#  |
|            |           | brine, mix and pump plug #1 25 sx of class C cement from 3823'-3571', displace w/ 20.6 bbls, pull 20 stands to derrick, secure |
| 6/6/2022   | 6/6/2022  | well and SDFN.                                                                                                                 |
|            |           | Drove to location, PJSM, RIH and tag plug #1 @ 3567', POOH LD 20 jts, RU hose, mix and pump plug #2 25 sx of class C cement    |
|            |           | from 3156', displace w/ 16.8 bbl, pull 20 stands, WOC, RIH and tag plug #2 @ 2927', POOH LD 25 jts, mix and pump plug #3 25    |
|            |           | sx of class C cement from 2368'-2116', displace w/ 12.2 bbl, POOH LD 9 jts, mix and pump plug #4 25 sx of class C cement from  |
|            |           | 2080'-1828', displace w/ 10.5 bbl, POOH LD 12 jts, mix and pump plug #5 25 sx of class C cement from 1696'-1440', displace w/  |
| 6/7/2022   | 6/7/2022  | 8.3 bbl, Pull all pipe to the derrick, secure well and SDFN                                                                    |
|            |           |                                                                                                                                |
|            |           | Drove to location, PJSM, RIH and tag plug #5 @ 1440', POOH LD 18 jts, mix and pump plug #6 25 sx of class C cement from        |
|            |           | 1120'-868', displace w/ 5 bbls, POOH LD 7 jts, RU WL, RIH and perf @ 855', POOH RD WL, RIH w/ packer and set at 200', check    |
|            |           | injection rate, pressure up to 500 psi and hold for 5 min, notify OCD, OCD ok'd to spot 30 sx, RIH to 928', mix and pump plug  |
| 6/8/2022   | 6/8/2022  | #7 30 sx of class C cement from 928'-625', displace w/ 3.6 bbl, WOC, secure well and SDFN due to high winds.                   |
|            |           | Drove to location, PJSM, RIH and tag plug #7 @ 704', pull 7 stands, LD rest of the pipe, RU WL, RIH and perf @ 402', POOH RD   |
|            |           | WL, RIH w/ packer and set @ 60', check injection rate, pressure up to 500 psi and bled down to 200 psi and held, notified OCD, |
|            |           | David Alvarado approved to drop to 452' and spot 20 sx, mix and pump plug #8 20 sx of class C cement from 452'-250',           |
|            |           | displace w/ 1.5 bbl, WOC, RIH and couldn't tell if cement was there, Notified OCD, David Alvarado said to wait until morning   |
| 6/9/2022   | 6/9/2022  | and try to tag again, secure well and SDFN.                                                                                    |
|            |           |                                                                                                                                |
|            |           | Drove to location, PJSM, RIH tag plug #8 @ 266', POOH LD 8 jts, RU WL, RIH and perf @ 200', POOH RD WL, RIH and set packer,    |
|            |           | check injection rate, pressure up to 500 psi and held for 30 min, notify David Alvarado w/ OCD and he approved to drop 50'     |
|            |           | below perfs and spot cement to surface, POOH w/ packer, RIH open ended to 250', mix and pump plug #9 27 sx of class C          |
| 6/10/2022  | 6/10/2022 | cement, cement came to surface, RD floor, ND BOP, RD equipment and move to the next well.                                      |