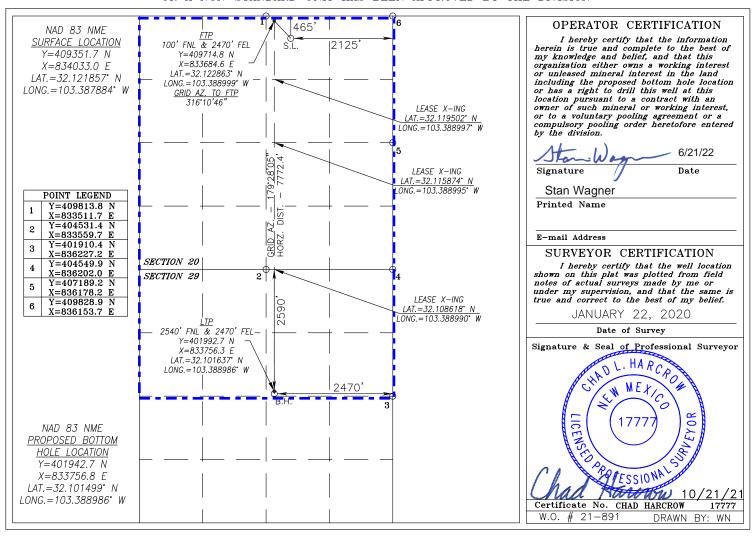

△ AMENDED REPORT

WELL LOCATION AND ACREAGE DEDICATION PLAT

| API Number    | Pool Code  | Pool Name                |           |  |  |
|---------------|------------|--------------------------|-----------|--|--|
| 30-025-47822  | 17980      | Dogie Draw; Wolfcamp     |           |  |  |
| Property Code | Prop       | roperty Name Well Number |           |  |  |
| 329742        | GREEN BERE | T FEDERAL COM            | 702H      |  |  |
| OGRID No.     | Opera      | ator Name                | Elevation |  |  |
| 229137        | COG OPE    | RATING, LLC              | 3282.4'   |  |  |

#### Surface Location

| UL or lot No. | Section | Township | Range | Lot Idn | Feet from the | North/South line | Feet from the | East/West line | County |
|---------------|---------|----------|-------|---------|---------------|------------------|---------------|----------------|--------|
| В             | 20      | 25-S     | 35-E  |         | 465           | NORTH            | 2125          | EAST           | LEA    |

### Bottom Hole Location If Different From Surface

| UL or lot No.                                          | Section | Townshi | ip      | Range | Lot Idn | Feet from the | North/South line | Feet from the | East/West line | County |
|--------------------------------------------------------|---------|---------|---------|-------|---------|---------------|------------------|---------------|----------------|--------|
| G                                                      | 29      | 25-3    | S       | 35-E  |         | 2590          | NORTH            | 2470          | EAST           | LEA    |
| Dedicated Acres   Joint or Infill   Consolidation Code |         | ode 0   | der No. |       | •       |               |                  |               |                |        |
| 960                                                    |         |         | Co      | om    | N       | ISP-2134      |                  |               |                |        |