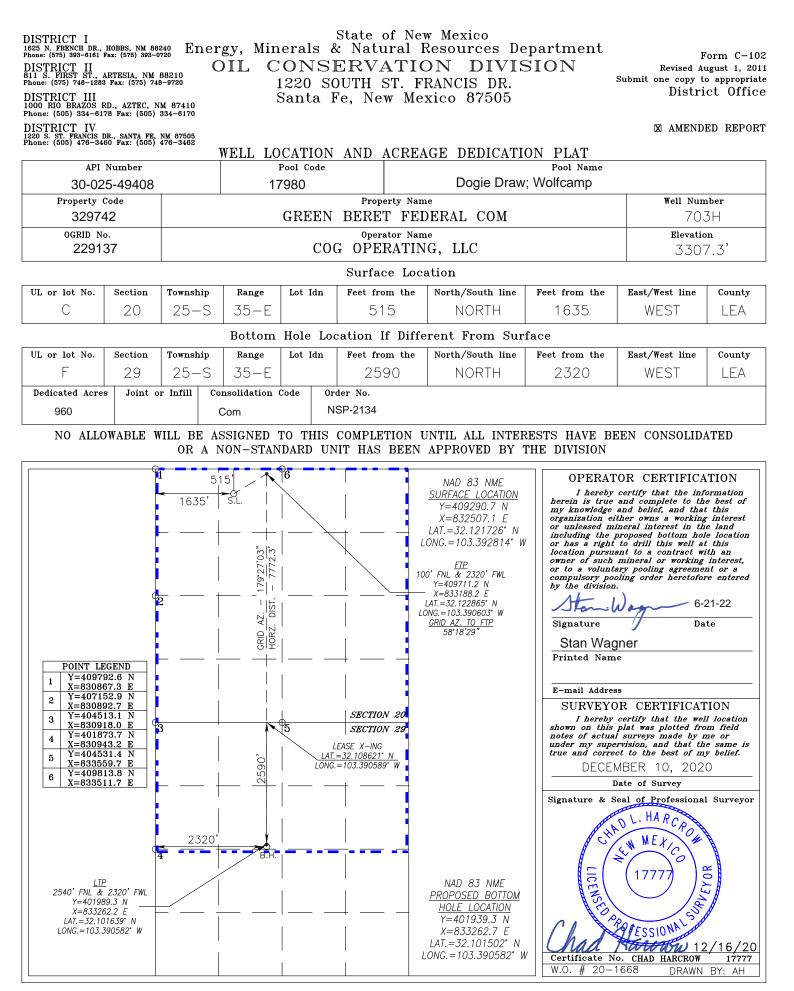

District I 1625 N. French Dr., Hobbs, NM 88240 Phone:(575) 393-6161 Fax:(575) 393-0720 District II

811 S. First St., Artesia, NM 88210 Phone:(575) 748-1283 Fax:(575) 748-9720

District III

1000 Rio Brazos Rd., Aztec, NM 87410 Phone:(505) 334-6178 Fax:(505) 334-6170

District IV 1220 S. St Francis Dr., Santa Fe, NM 87505 Phone: (505) 476-3470 Fax: (505) 476-3462

**State of New Mexico Energy, Minerals and Natural Resources Oil Conservation Division** 1220 S. St Francis Dr. Santa Fe, NM 87505