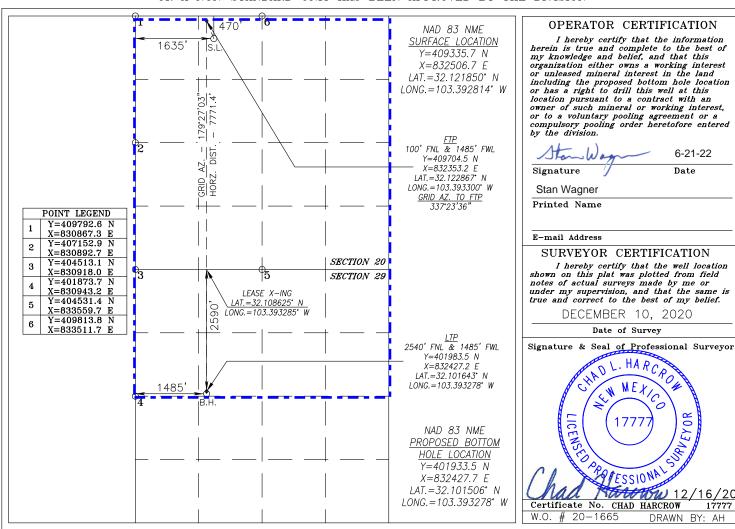

DISTRICT III 1000 RIO BRAZOS RD., AZTEC, NM 87410 Phone: (505) 334-6178 Fax: (505) 334-6170

DISTRICT IV 1220 S. ST. FRANCIS DR., SANTA FE, NM 87505 Phone: (505) 476-3460 Fax: (505) 476-3462

229137

|               | WELL LOCAT | FION AND ACREAG | <u>E DEDICATION PL</u> | AT        |  |  |
|---------------|------------|-----------------|------------------------|-----------|--|--|
| API Number    | Pool       | Code            | Pool                   | Name      |  |  |
| 30-025-49409  | 17980      |                 | Dogie Draw; Wolfcamp   |           |  |  |
| Property Code |            | Property Name   |                        |           |  |  |
| 329742        | GR         | EEN BERET FEDE  | RAL COM                | 704H      |  |  |
| OGRID No.     |            | Operator Name   |                        | Elevation |  |  |
| 229137        |            | COG OPERATING   | , LLC                  | 3307.7    |  |  |

## Surface Location

| UL or lot No. | Section | Township | Range | Lot Idn | Feet from the | North/South line | Feet from the | East/West line | County |
|---------------|---------|----------|-------|---------|---------------|------------------|---------------|----------------|--------|
| С             | 20      | 25-S     | 35-E  |         | 470           | NORTH            | 1635          | WEST           | LEA    |

### Bottom Hole Location If Different From Surface

| UL or lot No.                     | Section | Townshi  | ip  | Range        | Lot Idn | Feet from the | North/South line | Feet from the | East/West line | County |
|-----------------------------------|---------|----------|-----|--------------|---------|---------------|------------------|---------------|----------------|--------|
| F                                 | 29      | 25-      | S   | 35-E         |         | 2590          | NORTH            | 1485          | WEST           | LEA    |
| Dedicated Acres   Joint or Infill |         | r Infill | Con | solidation ( | Code    | order No.     |                  |               |                |        |
| 960                               |         |          | (   | Com          |         | NSP-2134      |                  |               |                |        |