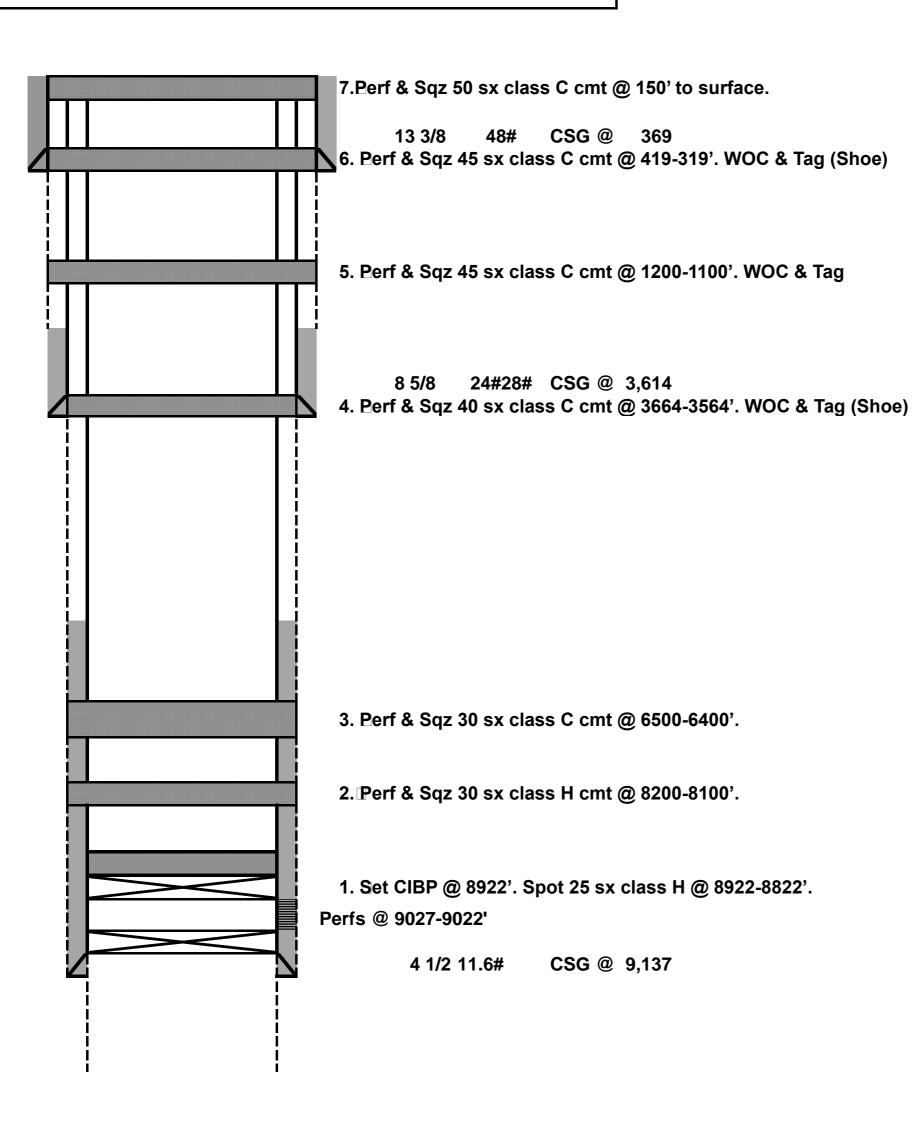

| <b>Endeavor End</b> | ergy         | PRO        | POSED              |
|---------------------|--------------|------------|--------------------|
| Author:             | Abby BCM     |            |                    |
| Well Name           | McAlester #1 | Well No.   | #1                 |
| Field/Pool          | Tobac Penn   | <br>API #: | 30-005-10039       |
| County              | Chavez       | Location:  | Sec 20, T8S, R33E  |
| State               | NM           |            | 1980 FEL & 660 FSL |
| Spud Date           | 9/11/1964    | GL:        | 4394               |

| Description | O.D.   | Grade | Weight | Depth | Hole   | Cmt Sx | TOC     |
|-------------|--------|-------|--------|-------|--------|--------|---------|
| Surface Csg | 13 3/8 |       | 48#    | 369   | 17 1/2 | 350    | 0       |
| Inter Csg   | 8 5/8  | J55   | 24#28# | 3,614 | 11     | 350    | unknown |
| Prod Csg    | 4 1/2  | J55   | 11.6#  | 9,137 | 7 7/8  | 200    | 7300 TS |