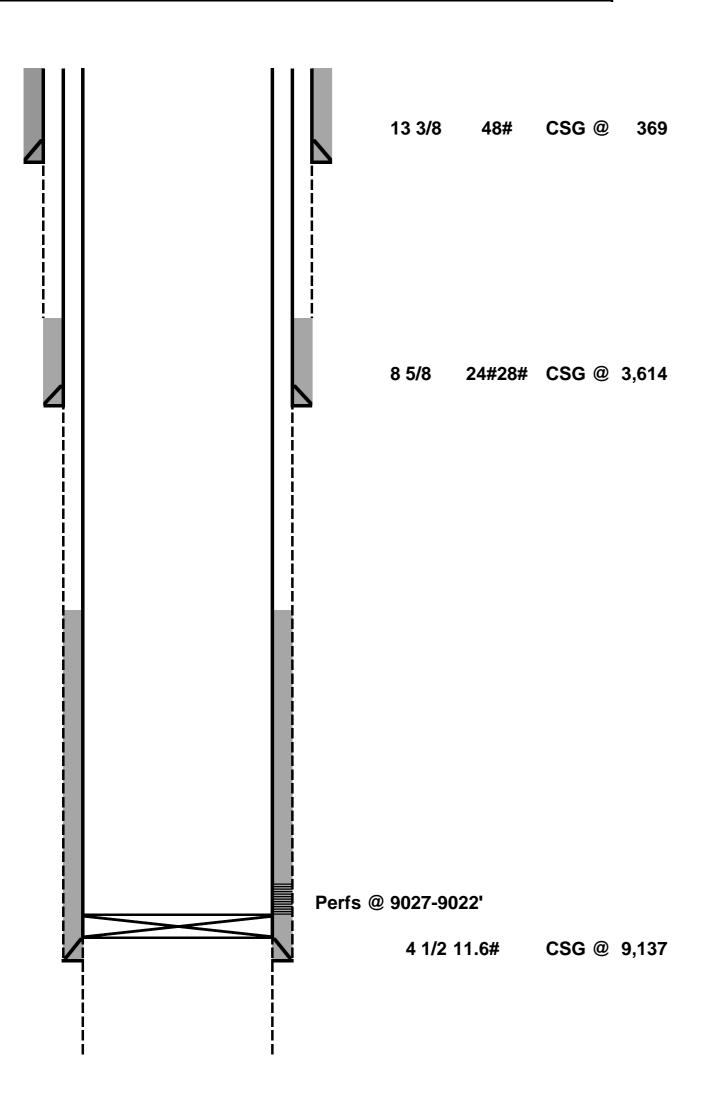

| Description | O.D.   | Grade | Weight | Depth | Hole   | Cmt Sx | TOC     |
|-------------|--------|-------|--------|-------|--------|--------|---------|
| Surface Csg | 13 3/8 |       | 48#    | 369   | 17 1/2 | 350    | 0       |
| Inter Csg   | 8 5/8  | J55   | 24#28# | 3,614 | 11     | 350    | unknown |
| Prod Csg    | 4 1/2  | J55   | 11.6#  | 9,137 | 7 7/8  | 200    | 7300 TS |