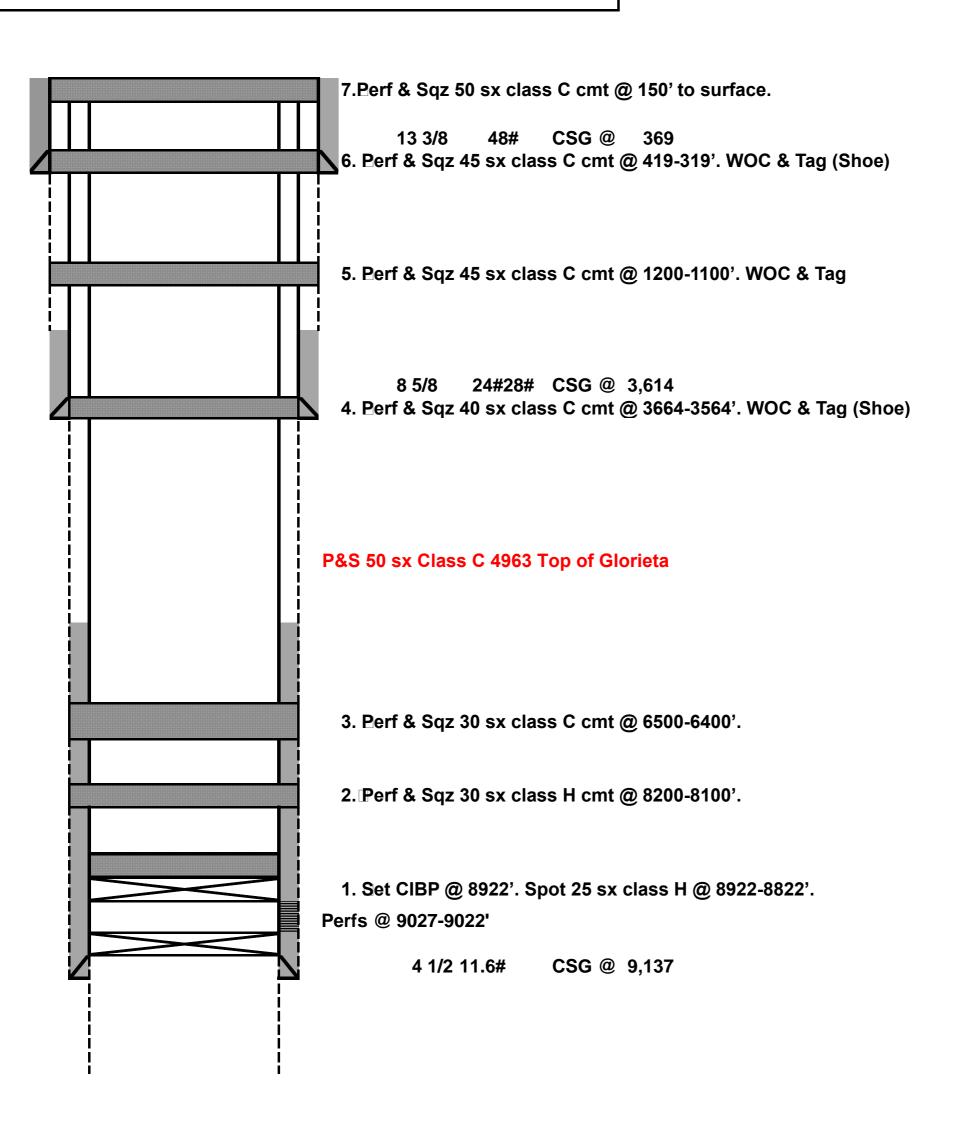

| <b>Endeavor End</b> | ergy         | PRO        | POSED              |
|---------------------|--------------|------------|--------------------|
| Author:             | Abby BCM     |            |                    |
| Well Name           | McAlester #1 | Well No.   | #1                 |
| Field/Pool          | Tobac Penn   | <br>API #: | 30-005-10039       |
| County              | Chavez       | Location:  | Sec 20, T8S, R33E  |
| State               | NM           |            | 1980 FEL & 660 FSL |
| Spud Date           | 9/11/1964    | GL:        | 4394               |

| Description | O.D.   | Grade | Weight | Depth | Hole   | Cmt Sx | TOC     |
|-------------|--------|-------|--------|-------|--------|--------|---------|
| Surface Csg | 13 3/8 |       | 48#    | 369   | 17 1/2 | 350    | 0       |
| Inter Csg   | 8 5/8  | J55   | 24#28# | 3,614 | 11     | 350    | unknown |
| Prod Csg    | 4 1/2  | J55   | 11.6#  | 9,137 | 7 7/8  | 200    | 7300 TS |