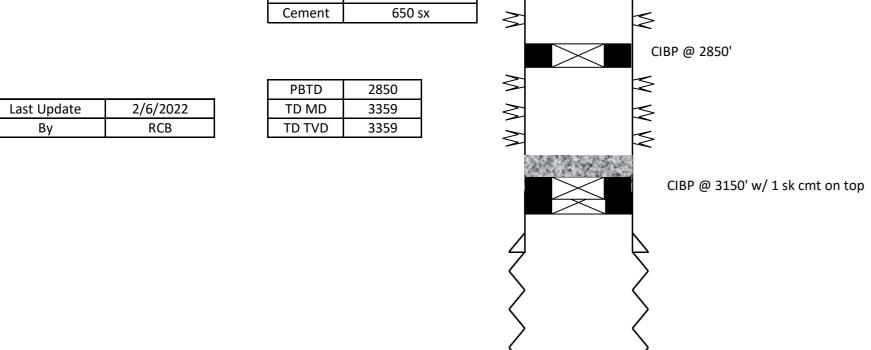

scriptstyle\scriptstyle\scriptstyle\scriptstyle\scriptstyle$ |                        |                                              |
|                                                     |          |          |         |         | Cement      | 650 s   | ~        |                     |                                                                                                                                                                                                                                                                                                                                                                                                                                                    |                        |                                              |





District I 1625 N. French Dr., Hobbs, NM 88240 Phone:(575) 393-6161 Fax:(575) 393-0720 District II

811 S. First St., Artesia, NM 88210 Phone:(575) 748-1283 Fax:(575) 748-9720

District III 1000 Rio Brazos Rd., Aztec, NM 87410 Phone:(505) 334-6178 Fax:(505) 334-6170

District IV 1220 S. St Francis Dr., Santa Fe, NM 87505 Phone: (505) 476-3470 Fax: (505) 476-3462

**State of New Mexico Energy, Minerals and Natural Resources Oil Conservation Division** 1220 S. St Francis Dr. Santa Fe, NM 87505

CONDITIONS

| Operator: C              | DGRID:                         |
|--------------------------|--------------------------------|
| Spur Energy Partners LLC | 328947                         |
| 9655 Katy Freeway        | Action Number:                 |
| Houston, TX 77024        | 129734