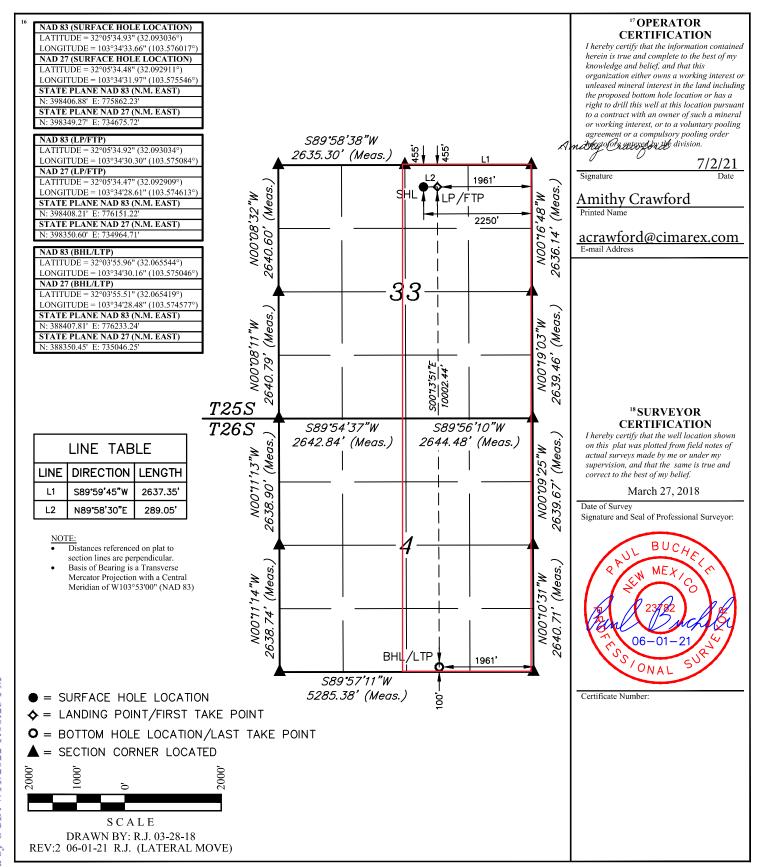

### WELL LOCATION AND ACREAGE DEDICATION PLAT

| 30-025-49109                      |  | <sup>2</sup> Pool Code<br><b>98092</b> | LFCAMP                        |                                   |
|-----------------------------------|--|----------------------------------------|-------------------------------|-----------------------------------|
| <sup>4</sup> Property Code 300545 |  |                                        | roperty Name<br>HILLS UNIT    | <sup>6</sup> Well Number<br>100H  |
| <sup>7</sup> OGRID No.<br>162683  |  |                                        | perator Name<br>EX ENERGY CO. | <sup>9</sup> Elevation<br>3353.6' |

### <sup>10</sup> Surface Location

| В                                                     | 33 | 25S | 33E |  | 455 | NORTH | 2250 | EAST | LEA |
|-------------------------------------------------------|----|-----|-----|--|-----|-------|------|------|-----|
| "Dette on H. L. Lead's a LCD'CC and France Conference |    |     |     |  |     |       |      |      |     |

#### <sup>11</sup> Bottom Hole Location If Different From Surface

| Bottom Hole Bottem in Billeront Holl Statute |                                |       |                                |                  |                |            |                  |               |                |        |     |
|----------------------------------------------|--------------------------------|-------|--------------------------------|------------------|----------------|------------|------------------|---------------|----------------|--------|-----|
| UL or lot no.                                | JL or lot no. Section Township |       | Range                          | Lot Idn Feet fro |                | t from the | North/South line | Feet from the | East/West line | County |     |
| О                                            | 4                              | 1     | 26S                            | 33E              |                |            | 100              | SOUTH         | 1961           | EAST   | LEA |
| 12 Dedicated Acres 13 .                      |                                | 13 Jo | Joint or Infill 14 Consolidati |                  | olidation Code |            | 15 Order No.     |               | -              |        |     |
| 640                                          |                                | l     |                                |                  |                |            |                  |               |                |        |     |