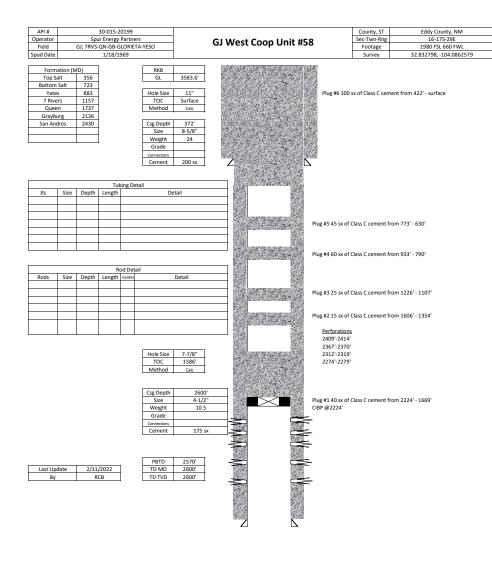

•

| Start Date | End Date  | Summany                                                                                                                         |
|------------|-----------|---------------------------------------------------------------------------------------------------------------------------------|
| Start Date | Ellu Date | Summary                                                                                                                         |
|            | _ / /     | Move in rig and equipment, RU pulling unit, move in pump and equipment, dig up surface valves, ND WH, NU BOP, release           |
| 7/15/2022  | 7/15/2022 | packer and RU floor, secure well and SDFN                                                                                       |
|            |           |                                                                                                                                 |
|            |           | Drove to location, PJSM, POOH w/ tbg and packer, RU WL, RIH and set CIBP @ 2224', POOH RD WL, RIH w/ tubing to 2224', circ      |
|            |           | FW around well, POOH, RU JSI WL, RIH to 2224' and run CBL to surface, RD JSI WL, Send in CBL to OCD, OCD decided to             |
|            |           | combine plug #1 & #2, pressure test casing to 500 psi, good test, mix and pump plug #1 40 sx of class C cement from 2224'-      |
| 7/18/2022  | 7/18/2022 | 1635', displace w/ 6 bbls, WOC, OCD decided to perf higher at 1550' for plug #2, secure well and SDFN                           |
|            |           | Drove to location, PJSM, RIH w/ tbg and tag plug #1 @ 1669', notify OCD and they said it was good, POOH w/ tbg, RU WL, RIH      |
|            |           | and perf @ 1550', pump to get injection rate, pressured up to 500 psi, not able to get injection, notify OCD, decided to perf @ |
|            |           | 1500', perf @ 1500', pump to get injection rate, Pressured up to 500 psi but bled off slowly, unable to reach OCD, secure well  |
| 7/19/2022  | 7/19/2022 | and SDFN                                                                                                                        |
|            |           | Drove to location, PJSM, OCD decided to spot a balanced plug, mix and pump plug #2 15 sx of class C cement from 1606'-          |
|            |           | 1385', displace w/ 5.3 bbls of brine, WOC, tag plug #2 @ 1354', POOH to 1226', mix and pump plug #3 25 sx of class C cement     |
|            |           | from 1226'-1107', POOH w/ tbg, RU WL, RIH and perf @ 933', ran packer to 700' and set, pump to get injection rate, got 1.5      |
|            |           | bpm @ 150 psi, mix and pump plug #4 60 sx of class C cement from 933'-833', displace w/ brine, POOH w/ tbg, secure well and     |
| 7/20/2022  | 7/20/2022 | SDFN                                                                                                                            |
|            |           | Drove to location, PJSM, RIH and tag plug #4 @ 790', POOH, RU WL, RIH and perf @ 773', POOH RD WL, RIH w/ packer and set        |
|            |           | @ 504', stand by for FW, mix and pump plug #5 45 sx of class C cement from 773'-673', got good circulation to surface, left 200 |
| 7/21/2022  | 7/21/2022 | psi on well, secure well and SDFN                                                                                               |
|            |           |                                                                                                                                 |
|            |           | Drove to location, PJSM, RIH and tag plug #5 @ 630', POOH, RU WL, RIH and perf @ 422', RIH and set packer, broke circ,          |
|            |           | notified OCD and decided to squeeze to surface, mix and pump plug #6 100 sx of class C cement from 422' surface, cement         |
| 7/22/2022  | 7/22/2022 | came to surface, let stand for 3 hours, release packer and POOH, top off 4-1/2" casing, secure well and SDFN.                   |
| 7/25/2022  | 7/25/2022 | Drove to location, PJSM, RD pulling unit and all equipment, move to next well.                                                  |