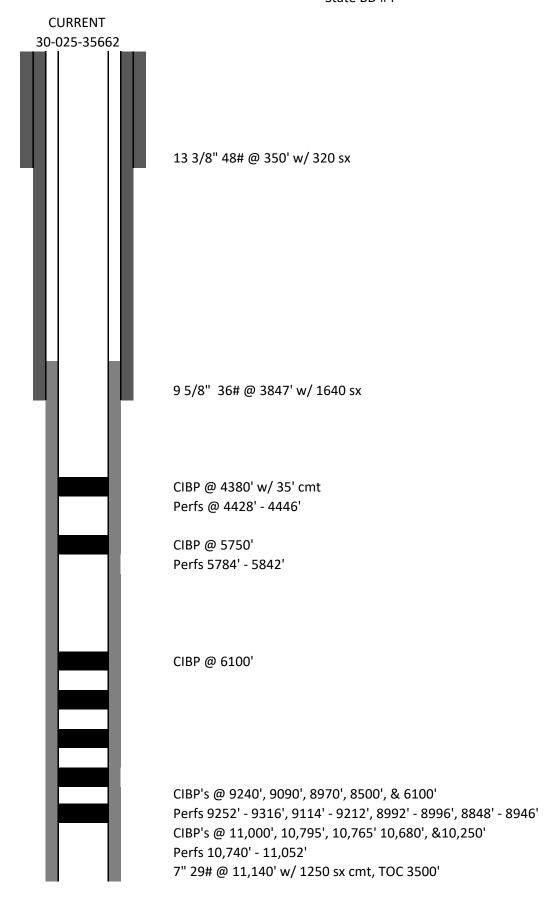

|                                                                                                                                                                                                                                                                                                                   | State of New Mexico                                                                                                                                                                                                                                                                                                                                                                                                                                                                                                                                                                                                                                                                                                                                                                                                                                                                                                                                                                                                                                                                                                                                                                                                                                                                                                                                                                                                                                                                                                                                                                                                                                                                                                                                                                                                                                                                                                                                                                                                                                                                                                            | Form C-103                                                                            |
|-------------------------------------------------------------------------------------------------------------------------------------------------------------------------------------------------------------------------------------------------------------------------------------------------------------------|--------------------------------------------------------------------------------------------------------------------------------------------------------------------------------------------------------------------------------------------------------------------------------------------------------------------------------------------------------------------------------------------------------------------------------------------------------------------------------------------------------------------------------------------------------------------------------------------------------------------------------------------------------------------------------------------------------------------------------------------------------------------------------------------------------------------------------------------------------------------------------------------------------------------------------------------------------------------------------------------------------------------------------------------------------------------------------------------------------------------------------------------------------------------------------------------------------------------------------------------------------------------------------------------------------------------------------------------------------------------------------------------------------------------------------------------------------------------------------------------------------------------------------------------------------------------------------------------------------------------------------------------------------------------------------------------------------------------------------------------------------------------------------------------------------------------------------------------------------------------------------------------------------------------------------------------------------------------------------------------------------------------------------------------------------------------------------------------------------------------------------|---------------------------------------------------------------------------------------|
| Office<br><u>District I</u> – (575) 393-6161                                                                                                                                                                                                                                                                      | Energy, Minerals and Natural Resources                                                                                                                                                                                                                                                                                                                                                                                                                                                                                                                                                                                                                                                                                                                                                                                                                                                                                                                                                                                                                                                                                                                                                                                                                                                                                                                                                                                                                                                                                                                                                                                                                                                                                                                                                                                                                                                                                                                                                                                                                                                                                         | Revised July 18, 2013                                                                 |
| 1625 N. French Dr., Hobbs, NM 88240                                                                                                                                                                                                                                                                               |                                                                                                                                                                                                                                                                                                                                                                                                                                                                                                                                                                                                                                                                                                                                                                                                                                                                                                                                                                                                                                                                                                                                                                                                                                                                                                                                                                                                                                                                                                                                                                                                                                                                                                                                                                                                                                                                                                                                                                                                                                                                                                                                | WELL API NO.                                                                          |
| <u>District II</u> – (575) 748-1283<br>811 S. First St., Artesia, NM 88210                                                                                                                                                                                                                                        | OIL CONSERVATION DIVISION                                                                                                                                                                                                                                                                                                                                                                                                                                                                                                                                                                                                                                                                                                                                                                                                                                                                                                                                                                                                                                                                                                                                                                                                                                                                                                                                                                                                                                                                                                                                                                                                                                                                                                                                                                                                                                                                                                                                                                                                                                                                                                      | 30-025-35662                                                                          |
| District III - (505) 334-6178                                                                                                                                                                                                                                                                                     | 1220 South St. Francis Dr.                                                                                                                                                                                                                                                                                                                                                                                                                                                                                                                                                                                                                                                                                                                                                                                                                                                                                                                                                                                                                                                                                                                                                                                                                                                                                                                                                                                                                                                                                                                                                                                                                                                                                                                                                                                                                                                                                                                                                                                                                                                                                                     | 5. Indicate Type of Lease STATE  FEE                                                  |
| 1000 Rio Brazos Rd., Aztec, NM 87410<br><u>District IV</u> – (505) 476-3460                                                                                                                                                                                                                                       | Santa Fe, NM 87505                                                                                                                                                                                                                                                                                                                                                                                                                                                                                                                                                                                                                                                                                                                                                                                                                                                                                                                                                                                                                                                                                                                                                                                                                                                                                                                                                                                                                                                                                                                                                                                                                                                                                                                                                                                                                                                                                                                                                                                                                                                                                                             | 6. State Oil & Gas Lease No.                                                          |
| 1220 S. St. Francis Dr., Santa Fe, NM                                                                                                                                                                                                                                                                             |                                                                                                                                                                                                                                                                                                                                                                                                                                                                                                                                                                                                                                                                                                                                                                                                                                                                                                                                                                                                                                                                                                                                                                                                                                                                                                                                                                                                                                                                                                                                                                                                                                                                                                                                                                                                                                                                                                                                                                                                                                                                                                                                | o. State on & das Lease 140.                                                          |
| 87505                                                                                                                                                                                                                                                                                                             | NOTE AND DEPOSITE OF THE PROPERTY OF THE PROPE |                                                                                       |
|                                                                                                                                                                                                                                                                                                                   | FICES AND REPORTS ON WELLS OSALS TO DRILL OR TO DEEPEN OR PLUG BACK TO A                                                                                                                                                                                                                                                                                                                                                                                                                                                                                                                                                                                                                                                                                                                                                                                                                                                                                                                                                                                                                                                                                                                                                                                                                                                                                                                                                                                                                                                                                                                                                                                                                                                                                                                                                                                                                                                                                                                                                                                                                                                       | 7. Lease Name or Unit Agreement Name                                                  |
|                                                                                                                                                                                                                                                                                                                   | JCATION FOR PERMIT" (FORM C-101) FOR SUCH                                                                                                                                                                                                                                                                                                                                                                                                                                                                                                                                                                                                                                                                                                                                                                                                                                                                                                                                                                                                                                                                                                                                                                                                                                                                                                                                                                                                                                                                                                                                                                                                                                                                                                                                                                                                                                                                                                                                                                                                                                                                                      | State BD                                                                              |
| PROPOSALS.)                                                                                                                                                                                                                                                                                                       |                                                                                                                                                                                                                                                                                                                                                                                                                                                                                                                                                                                                                                                                                                                                                                                                                                                                                                                                                                                                                                                                                                                                                                                                                                                                                                                                                                                                                                                                                                                                                                                                                                                                                                                                                                                                                                                                                                                                                                                                                                                                                                                                | 8. Well Number 4                                                                      |
| <ol> <li>Type of Well: Oil Well</li> <li>Name of Operator</li> </ol>                                                                                                                                                                                                                                              | Gas Well Other                                                                                                                                                                                                                                                                                                                                                                                                                                                                                                                                                                                                                                                                                                                                                                                                                                                                                                                                                                                                                                                                                                                                                                                                                                                                                                                                                                                                                                                                                                                                                                                                                                                                                                                                                                                                                                                                                                                                                                                                                                                                                                                 | <b>-</b>                                                                              |
| BXP Operating, LLC                                                                                                                                                                                                                                                                                                |                                                                                                                                                                                                                                                                                                                                                                                                                                                                                                                                                                                                                                                                                                                                                                                                                                                                                                                                                                                                                                                                                                                                                                                                                                                                                                                                                                                                                                                                                                                                                                                                                                                                                                                                                                                                                                                                                                                                                                                                                                                                                                                                | 9. OGRID Number 329487                                                                |
| 3. Address of Operator                                                                                                                                                                                                                                                                                            |                                                                                                                                                                                                                                                                                                                                                                                                                                                                                                                                                                                                                                                                                                                                                                                                                                                                                                                                                                                                                                                                                                                                                                                                                                                                                                                                                                                                                                                                                                                                                                                                                                                                                                                                                                                                                                                                                                                                                                                                                                                                                                                                | 10. Pool name or Wildcat                                                              |
| 1515 Calle Sur, Suite 17                                                                                                                                                                                                                                                                                          | '4 Hobbs, NM 88240                                                                                                                                                                                                                                                                                                                                                                                                                                                                                                                                                                                                                                                                                                                                                                                                                                                                                                                                                                                                                                                                                                                                                                                                                                                                                                                                                                                                                                                                                                                                                                                                                                                                                                                                                                                                                                                                                                                                                                                                                                                                                                             | Bagley; Penn; Dev; SA; Glorieta                                                       |
| 4. Well Location                                                                                                                                                                                                                                                                                                  |                                                                                                                                                                                                                                                                                                                                                                                                                                                                                                                                                                                                                                                                                                                                                                                                                                                                                                                                                                                                                                                                                                                                                                                                                                                                                                                                                                                                                                                                                                                                                                                                                                                                                                                                                                                                                                                                                                                                                                                                                                                                                                                                | 1 - 3 - 3 - 3 - 3 - 3 - 3 - 3 - 3 - 3 -                                               |
| Unit Letter H                                                                                                                                                                                                                                                                                                     | : 1894 feet from the North line and                                                                                                                                                                                                                                                                                                                                                                                                                                                                                                                                                                                                                                                                                                                                                                                                                                                                                                                                                                                                                                                                                                                                                                                                                                                                                                                                                                                                                                                                                                                                                                                                                                                                                                                                                                                                                                                                                                                                                                                                                                                                                            | 604feet from theEastline                                                              |
| Section 2                                                                                                                                                                                                                                                                                                         | Township 12S Range 33E                                                                                                                                                                                                                                                                                                                                                                                                                                                                                                                                                                                                                                                                                                                                                                                                                                                                                                                                                                                                                                                                                                                                                                                                                                                                                                                                                                                                                                                                                                                                                                                                                                                                                                                                                                                                                                                                                                                                                                                                                                                                                                         | NMPM County Lea                                                                       |
|                                                                                                                                                                                                                                                                                                                   | 11. Elevation (Show whether DR, RKB, RT, GR, etc.                                                                                                                                                                                                                                                                                                                                                                                                                                                                                                                                                                                                                                                                                                                                                                                                                                                                                                                                                                                                                                                                                                                                                                                                                                                                                                                                                                                                                                                                                                                                                                                                                                                                                                                                                                                                                                                                                                                                                                                                                                                                              |                                                                                       |
|                                                                                                                                                                                                                                                                                                                   |                                                                                                                                                                                                                                                                                                                                                                                                                                                                                                                                                                                                                                                                                                                                                                                                                                                                                                                                                                                                                                                                                                                                                                                                                                                                                                                                                                                                                                                                                                                                                                                                                                                                                                                                                                                                                                                                                                                                                                                                                                                                                                                                |                                                                                       |
|                                                                                                                                                                                                                                                                                                                   |                                                                                                                                                                                                                                                                                                                                                                                                                                                                                                                                                                                                                                                                                                                                                                                                                                                                                                                                                                                                                                                                                                                                                                                                                                                                                                                                                                                                                                                                                                                                                                                                                                                                                                                                                                                                                                                                                                                                                                                                                                                                                                                                |                                                                                       |
| 12. Check                                                                                                                                                                                                                                                                                                         | Appropriate Box to Indicate Nature of Notice,                                                                                                                                                                                                                                                                                                                                                                                                                                                                                                                                                                                                                                                                                                                                                                                                                                                                                                                                                                                                                                                                                                                                                                                                                                                                                                                                                                                                                                                                                                                                                                                                                                                                                                                                                                                                                                                                                                                                                                                                                                                                                  | Report or Other Data                                                                  |
|                                                                                                                                                                                                                                                                                                                   |                                                                                                                                                                                                                                                                                                                                                                                                                                                                                                                                                                                                                                                                                                                                                                                                                                                                                                                                                                                                                                                                                                                                                                                                                                                                                                                                                                                                                                                                                                                                                                                                                                                                                                                                                                                                                                                                                                                                                                                                                                                                                                                                |                                                                                       |
| NOTICE OF I                                                                                                                                                                                                                                                                                                       |                                                                                                                                                                                                                                                                                                                                                                                                                                                                                                                                                                                                                                                                                                                                                                                                                                                                                                                                                                                                                                                                                                                                                                                                                                                                                                                                                                                                                                                                                                                                                                                                                                                                                                                                                                                                                                                                                                                                                                                                                                                                                                                                | SEQUENT REPORT OF:                                                                    |
| PERFORM REMEDIAL WORK                                                                                                                                                                                                                                                                                             |                                                                                                                                                                                                                                                                                                                                                                                                                                                                                                                                                                                                                                                                                                                                                                                                                                                                                                                                                                                                                                                                                                                                                                                                                                                                                                                                                                                                                                                                                                                                                                                                                                                                                                                                                                                                                                                                                                                                                                                                                                                                                                                                |                                                                                       |
| TEMPORARILY ABANDON                                                                                                                                                                                                                                                                                               | CHANGE PLANS COMMENCE DR                                                                                                                                                                                                                                                                                                                                                                                                                                                                                                                                                                                                                                                                                                                                                                                                                                                                                                                                                                                                                                                                                                                                                                                                                                                                                                                                                                                                                                                                                                                                                                                                                                                                                                                                                                                                                                                                                                                                                                                                                                                                                                       |                                                                                       |
| PULL OR ALTER CASING                                                                                                                                                                                                                                                                                              |                                                                                                                                                                                                                                                                                                                                                                                                                                                                                                                                                                                                                                                                                                                                                                                                                                                                                                                                                                                                                                                                                                                                                                                                                                                                                                                                                                                                                                                                                                                                                                                                                                                                                                                                                                                                                                                                                                                                                                                                                                                                                                                                | T JOB                                                                                 |
| DOWNHOLE COMMINGLE                                                                                                                                                                                                                                                                                                |                                                                                                                                                                                                                                                                                                                                                                                                                                                                                                                                                                                                                                                                                                                                                                                                                                                                                                                                                                                                                                                                                                                                                                                                                                                                                                                                                                                                                                                                                                                                                                                                                                                                                                                                                                                                                                                                                                                                                                                                                                                                                                                                |                                                                                       |
| CLOSED-LOOP SYSTEM  OTHER:                                                                                                                                                                                                                                                                                        | OTHER:                                                                                                                                                                                                                                                                                                                                                                                                                                                                                                                                                                                                                                                                                                                                                                                                                                                                                                                                                                                                                                                                                                                                                                                                                                                                                                                                                                                                                                                                                                                                                                                                                                                                                                                                                                                                                                                                                                                                                                                                                                                                                                                         |                                                                                       |
|                                                                                                                                                                                                                                                                                                                   | pleted operations. (Clearly state all pertinent details, an                                                                                                                                                                                                                                                                                                                                                                                                                                                                                                                                                                                                                                                                                                                                                                                                                                                                                                                                                                                                                                                                                                                                                                                                                                                                                                                                                                                                                                                                                                                                                                                                                                                                                                                                                                                                                                                                                                                                                                                                                                                                    | d give pertinent dates, including estimated date                                      |
| of starting any proposed w                                                                                                                                                                                                                                                                                        | vork). SEE RULE 19.15.7.14 NMAC. For Multiple Co                                                                                                                                                                                                                                                                                                                                                                                                                                                                                                                                                                                                                                                                                                                                                                                                                                                                                                                                                                                                                                                                                                                                                                                                                                                                                                                                                                                                                                                                                                                                                                                                                                                                                                                                                                                                                                                                                                                                                                                                                                                                               | mpletions: Attach wellbore diagram of                                                 |
|                                                                                                                                                                                                                                                                                                                   |                                                                                                                                                                                                                                                                                                                                                                                                                                                                                                                                                                                                                                                                                                                                                                                                                                                                                                                                                                                                                                                                                                                                                                                                                                                                                                                                                                                                                                                                                                                                                                                                                                                                                                                                                                                                                                                                                                                                                                                                                                                                                                                                |                                                                                       |
| proposed completion or re                                                                                                                                                                                                                                                                                         |                                                                                                                                                                                                                                                                                                                                                                                                                                                                                                                                                                                                                                                                                                                                                                                                                                                                                                                                                                                                                                                                                                                                                                                                                                                                                                                                                                                                                                                                                                                                                                                                                                                                                                                                                                                                                                                                                                                                                                                                                                                                                                                                |                                                                                       |
|                                                                                                                                                                                                                                                                                                                   | ecompletion.                                                                                                                                                                                                                                                                                                                                                                                                                                                                                                                                                                                                                                                                                                                                                                                                                                                                                                                                                                                                                                                                                                                                                                                                                                                                                                                                                                                                                                                                                                                                                                                                                                                                                                                                                                                                                                                                                                                                                                                                                                                                                                                   |                                                                                       |
| 1} TAG CIBP AT 4380                                                                                                                                                                                                                                                                                               | ecompletion.                                                                                                                                                                                                                                                                                                                                                                                                                                                                                                                                                                                                                                                                                                                                                                                                                                                                                                                                                                                                                                                                                                                                                                                                                                                                                                                                                                                                                                                                                                                                                                                                                                                                                                                                                                                                                                                                                                                                                                                                                                                                                                                   |                                                                                       |
| 1} TAG CIBP AT 4380<br>2) POOH TO 3897'                                                                                                                                                                                                                                                                           | ecompletion.                                                                                                                                                                                                                                                                                                                                                                                                                                                                                                                                                                                                                                                                                                                                                                                                                                                                                                                                                                                                                                                                                                                                                                                                                                                                                                                                                                                                                                                                                                                                                                                                                                                                                                                                                                                                                                                                                                                                                                                                                                                                                                                   |                                                                                       |
| 1} TAG CIBP AT 4380<br>2) POOH TO 3897'<br>3) SPOT 25 SX CMT.                                                                                                                                                                                                                                                     | ecompletion.                                                                                                                                                                                                                                                                                                                                                                                                                                                                                                                                                                                                                                                                                                                                                                                                                                                                                                                                                                                                                                                                                                                                                                                                                                                                                                                                                                                                                                                                                                                                                                                                                                                                                                                                                                                                                                                                                                                                                                                                                                                                                                                   |                                                                                       |
| 1} TAG CIBP AT 4380<br>2) POOH TO 3897'<br>3) SPOT 25 SX CMT.<br>4) PERF @ 1550'                                                                                                                                                                                                                                  | woc & TAG                                                                                                                                                                                                                                                                                                                                                                                                                                                                                                                                                                                                                                                                                                                                                                                                                                                                                                                                                                                                                                                                                                                                                                                                                                                                                                                                                                                                                                                                                                                                                                                                                                                                                                                                                                                                                                                                                                                                                                                                                                                                                                                      |                                                                                       |
| 1} TAG CIBP AT 4380<br>2) POOH TO 3897'<br>3) SPOT 25 SX CMT.<br>4) PERF @ 1550'<br>5) SQZ W/ 35 SX CMT                                                                                                                                                                                                           | woc & TAG                                                                                                                                                                                                                                                                                                                                                                                                                                                                                                                                                                                                                                                                                                                                                                                                                                                                                                                                                                                                                                                                                                                                                                                                                                                                                                                                                                                                                                                                                                                                                                                                                                                                                                                                                                                                                                                                                                                                                                                                                                                                                                                      |                                                                                       |
| 1} TAG CIBP AT 4380<br>2) POOH TO 3897'<br>3) SPOT 25 SX CMT.<br>4) PERF @ 1550'<br>5) SQZ W/ 35 SX CMT<br>6) PERF @ 400'                                                                                                                                                                                         | WOC & TAG  T. WOC & TAG                                                                                                                                                                                                                                                                                                                                                                                                                                                                                                                                                                                                                                                                                                                                                                                                                                                                                                                                                                                                                                                                                                                                                                                                                                                                                                                                                                                                                                                                                                                                                                                                                                                                                                                                                                                                                                                                                                                                                                                                                                                                                                        |                                                                                       |
| 1} TAG CIBP AT 4380<br>2) POOH TO 3897'<br>3) SPOT 25 SX CMT.<br>4) PERF @ 1550'<br>5) SQZ W/ 35 SX CMT<br>6) PERF @ 400'<br>7) SQZ W/ 35 SX CMT                                                                                                                                                                  | WOC & TAG  T. WOC & TAG                                                                                                                                                                                                                                                                                                                                                                                                                                                                                                                                                                                                                                                                                                                                                                                                                                                                                                                                                                                                                                                                                                                                                                                                                                                                                                                                                                                                                                                                                                                                                                                                                                                                                                                                                                                                                                                                                                                                                                                                                                                                                                        |                                                                                       |
| 1} TAG CIBP AT 4380<br>2) POOH TO 3897'<br>3) SPOT 25 SX CMT.<br>4) PERF @ 1550'<br>5) SQZ W/ 35 SX CMT<br>6) PERF @ 400'<br>7) SQZ W/ 35 SX CMT<br>8) PERF @ 100'                                                                                                                                                | WOC & TAG  T. WOC & TAG  T. WOC & TAG                                                                                                                                                                                                                                                                                                                                                                                                                                                                                                                                                                                                                                                                                                                                                                                                                                                                                                                                                                                                                                                                                                                                                                                                                                                                                                                                                                                                                                                                                                                                                                                                                                                                                                                                                                                                                                                                                                                                                                                                                                                                                          |                                                                                       |
| 1} TAG CIBP AT 4380<br>2) POOH TO 3897'<br>3) SPOT 25 SX CMT.<br>4) PERF @ 1550'<br>5) SQZ W/ 35 SX CMT<br>6) PERF @ 400'<br>7) SQZ W/ 35 SX CMT<br>8) PERF @ 100'<br>9) CIRC CMT TO SUR                                                                                                                          | WOC & TAG  T. WOC & TAG  T. WOC & TAG  RFACE INSIDE/OUTSIDE 7"                                                                                                                                                                                                                                                                                                                                                                                                                                                                                                                                                                                                                                                                                                                                                                                                                                                                                                                                                                                                                                                                                                                                                                                                                                                                                                                                                                                                                                                                                                                                                                                                                                                                                                                                                                                                                                                                                                                                                                                                                                                                 |                                                                                       |
| 1} TAG CIBP AT 4380 2) POOH TO 3897' 3) SPOT 25 SX CMT. 4) PERF @ 1550' 5) SQZ W/ 35 SX CMT 6) PERF @ 400' 7) SQZ W/ 35 SX CMT 8) PERF @ 100' 9) CIRC CMT TO SUR 10) CUT OFF WELLHI                                                                                                                               | Completion.  WOC & TAG  WOC & TAG  WOC & TAG  WOC & TAG  RFACE INSIDE/OUTSIDE 7" EAD, VERIFY CMT. INSTALL DRY HOLE                                                                                                                                                                                                                                                                                                                                                                                                                                                                                                                                                                                                                                                                                                                                                                                                                                                                                                                                                                                                                                                                                                                                                                                                                                                                                                                                                                                                                                                                                                                                                                                                                                                                                                                                                                                                                                                                                                                                                                                                             |                                                                                       |
| 1} TAG CIBP AT 4380<br>2) POOH TO 3897'<br>3) SPOT 25 SX CMT.<br>4) PERF @ 1550'<br>5) SQZ W/ 35 SX CMT<br>6) PERF @ 400'<br>7) SQZ W/ 35 SX CMT<br>8) PERF @ 100'<br>9) CIRC CMT TO SUR                                                                                                                          | WOC & TAG  T. WOC & TAG  T. WOC & TAG  RFACE INSIDE/OUTSIDE 7" EAD, VERIFY CMT. INSTALL DRY HOLE                                                                                                                                                                                                                                                                                                                                                                                                                                                                                                                                                                                                                                                                                                                                                                                                                                                                                                                                                                                                                                                                                                                                                                                                                                                                                                                                                                                                                                                                                                                                                                                                                                                                                                                                                                                                                                                                                                                                                                                                                               | MARKER.                                                                               |
| 1) TAG CIBP AT 4380 2) POOH TO 3897' 3) SPOT 25 SX CMT. 4) PERF @ 1550' 5) SQZ W/ 35 SX CMT 6) PERF @ 400' 7) SQZ W/ 35 SX CMT 8) PERF @ 100' 9) CIRC CMT TO SUR 10) CUT OFF WELLHI 4" DIA 4' tall above gro                                                                                                      | WOC & TAG  T. WOC & TAG  T. WOC & TAG  RFACE INSIDE/OUTSIDE 7" EAD, VERIFY CMT. INSTALL DRY HOLE                                                                                                                                                                                                                                                                                                                                                                                                                                                                                                                                                                                                                                                                                                                                                                                                                                                                                                                                                                                                                                                                                                                                                                                                                                                                                                                                                                                                                                                                                                                                                                                                                                                                                                                                                                                                                                                                                                                                                                                                                               |                                                                                       |
| 1} TAG CIBP AT 4380 2) POOH TO 3897' 3) SPOT 25 SX CMT. 4) PERF @ 1550' 5) SQZ W/ 35 SX CMT 6) PERF @ 400' 7) SQZ W/ 35 SX CMT 8) PERF @ 100' 9) CIRC CMT TO SUR 10) CUT OFF WELLHI                                                                                                                               | WOC & TAG  T. WOC & TAG  T. WOC & TAG  RFACE INSIDE/OUTSIDE 7" EAD, VERIFY CMT. INSTALL DRY HOLE                                                                                                                                                                                                                                                                                                                                                                                                                                                                                                                                                                                                                                                                                                                                                                                                                                                                                                                                                                                                                                                                                                                                                                                                                                                                                                                                                                                                                                                                                                                                                                                                                                                                                                                                                                                                                                                                                                                                                                                                                               | MARKER.                                                                               |
| 1) TAG CIBP AT 4380 2) POOH TO 3897' 3) SPOT 25 SX CMT. 4) PERF @ 1550' 5) SQZ W/ 35 SX CMT 6) PERF @ 400' 7) SQZ W/ 35 SX CMT 8) PERF @ 100' 9) CIRC CMT TO SUR 10) CUT OFF WELLHI 4" DIA 4' tall above gro                                                                                                      | WOC & TAG  T. WOC & TAG  T. WOC & TAG  RFACE INSIDE/OUTSIDE 7" EAD, VERIFY CMT. INSTALL DRY HOLE                                                                                                                                                                                                                                                                                                                                                                                                                                                                                                                                                                                                                                                                                                                                                                                                                                                                                                                                                                                                                                                                                                                                                                                                                                                                                                                                                                                                                                                                                                                                                                                                                                                                                                                                                                                                                                                                                                                                                                                                                               | MARKER.                                                                               |
| 1} TAG CIBP AT 4380 2) POOH TO 3897' 3) SPOT 25 SX CMT. 4) PERF @ 1550' 5) SQZ W/ 35 SX CMT 6) PERF @ 400' 7) SQZ W/ 35 SX CMT 8) PERF @ 100' 9) CIRC CMT TO SUR 10) CUT OFF WELLHI 4" DIA 4' tall above gro  Spud Date:                                                                                          | WOC & TAG  T. WOC & TAG  T. WOC & TAG  RFACE INSIDE/OUTSIDE 7" EAD, VERIFY CMT. INSTALL DRY HOLE ound marker  Rig Release Date: See attac                                                                                                                                                                                                                                                                                                                                                                                                                                                                                                                                                                                                                                                                                                                                                                                                                                                                                                                                                                                                                                                                                                                                                                                                                                                                                                                                                                                                                                                                                                                                                                                                                                                                                                                                                                                                                                                                                                                                                                                      | MARKER.  Ched Conditions of Approval                                                  |
| 1} TAG CIBP AT 4380 2) POOH TO 3897' 3) SPOT 25 SX CMT. 4) PERF @ 1550' 5) SQZ W/ 35 SX CMT 6) PERF @ 400' 7) SQZ W/ 35 SX CMT 8) PERF @ 100' 9) CIRC CMT TO SUR 10) CUT OFF WELLHI 4" DIA 4' tall above gro  Spud Date:                                                                                          | WOC & TAG  T. WOC & TAG  T. WOC & TAG  RFACE INSIDE/OUTSIDE 7" EAD, VERIFY CMT. INSTALL DRY HOLE                                                                                                                                                                                                                                                                                                                                                                                                                                                                                                                                                                                                                                                                                                                                                                                                                                                                                                                                                                                                                                                                                                                                                                                                                                                                                                                                                                                                                                                                                                                                                                                                                                                                                                                                                                                                                                                                                                                                                                                                                               | MARKER.  Ched Conditions of Approval                                                  |
| 1} TAG CIBP AT 4380 2) POOH TO 3897' 3) SPOT 25 SX CMT. 4) PERF @ 1550' 5) SQZ W/ 35 SX CMT 6) PERF @ 400' 7) SQZ W/ 35 SX CMT 8) PERF @ 100' 9) CIRC CMT TO SUR 10) CUT OFF WELLHI 4" DIA 4' tall above gro  Spud Date:                                                                                          | WOC & TAG  T. WOC & TAG  T. WOC & TAG  REACE INSIDE/OUTSIDE 7" EAD, VERIFY CMT. INSTALL DRY HOLE and marker  Rig Release Date: See attace                                                                                                                                                                                                                                                                                                                                                                                                                                                                                                                                                                                                                                                                                                                                                                                                                                                                                                                                                                                                                                                                                                                                                                                                                                                                                                                                                                                                                                                                                                                                                                                                                                                                                                                                                                                                                                                                                                                                                                                      | MARKER.  hed Conditions of Approval  ge and belief.                                   |
| 1} TAG CIBP AT 4380 2) POOH TO 3897' 3) SPOT 25 SX CMT. 4) PERF @ 1550' 5) SQZ W/ 35 SX CMT 6) PERF @ 400' 7) SQZ W/ 35 SX CMT 8) PERF @ 100' 9) CIRC CMT TO SUR 10) CUT OFF WELLHI 4" DIA 4' tall above gro  Spud Date:                                                                                          | WOC & TAG  T. WOC & TAG  T. WOC & TAG  RFACE INSIDE/OUTSIDE 7" EAD, VERIFY CMT. INSTALL DRY HOLE ound marker  Rig Release Date:  See attace  The above is true and complete to the best of my knowledge.                                                                                                                                                                                                                                                                                                                                                                                                                                                                                                                                                                                                                                                                                                                                                                                                                                                                                                                                                                                                                                                                                                                                                                                                                                                                                                                                                                                                                                                                                                                                                                                                                                                                                                                                                                                                                                                                                                                       | MARKER.  Ched Conditions of Approval  ge and belief.  DATE 3/8/                       |
| 1} TAG CIBP AT 4380 2) POOH TO 3897' 3) SPOT 25 SX CMT. 4) PERF @ 1550' 5) SQZ W/ 35 SX CMT 6) PERF @ 400' 7) SQZ W/ 35 SX CMT 8) PERF @ 100' 9) CIRC CMT TO SUR 10) CUT OFF WELLHI 4" DIA 4' tall above gro  Spud Date:  I hereby certify that the information                                                   | WOC & TAG  T. WOC & TAG  T. WOC & TAG  RFACE INSIDE/OUTSIDE 7" EAD, VERIFY CMT. INSTALL DRY HOLE ound marker  Rig Release Date:  See attace  The above is true and complete to the best of my knowledge.                                                                                                                                                                                                                                                                                                                                                                                                                                                                                                                                                                                                                                                                                                                                                                                                                                                                                                                                                                                                                                                                                                                                                                                                                                                                                                                                                                                                                                                                                                                                                                                                                                                                                                                                                                                                                                                                                                                       | MARKER.  Ched Conditions of Approval  ge and belief.  DATE 3/8/                       |
| 1} TAG CIBP AT 4380 2) POOH TO 3897' 3) SPOT 25 SX CMT. 4) PERF @ 1550' 5) SQZ W/ 35 SX CMT 6) PERF @ 400' 7) SQZ W/ 35 SX CMT 8) PERF @ 100' 9) CIRC CMT TO SUR 10) CUT OFF WELLHI 4" DIA 4' tall above gro Spud Date:  I hereby certify that the information SIGNATURE  Type or print name                      | WOC & TAG  T. WOC & TAG  T. WOC & TAG  RFACE INSIDE/OUTSIDE 7" EAD, VERIFY CMT. INSTALL DRY HOLE ound marker  Rig Release Date:  See attace  The above is true and complete to the best of my knowledge.                                                                                                                                                                                                                                                                                                                                                                                                                                                                                                                                                                                                                                                                                                                                                                                                                                                                                                                                                                                                                                                                                                                                                                                                                                                                                                                                                                                                                                                                                                                                                                                                                                                                                                                                                                                                                                                                                                                       | MARKER.  hed Conditions of Approval  ge and belief.                                   |
| 1} TAG CIBP AT 4380 2) POOH TO 3897' 3) SPOT 25 SX CMT. 4) PERF @ 1550' 5) SQZ W/ 35 SX CMT 6) PERF @ 400' 7) SQZ W/ 35 SX CMT 8) PERF @ 100' 9) CIRC CMT TO SUR 10) CUT OFF WELLHI 4" DIA 4' tall above gro  Spud Date:  I hereby certify that the information  SIGNATURE  Type or print name For State Use Only | WOC & TAG  T. WOC & TAG  T. WOC & TAG  T. WOC & TAG  REACE INSIDE/OUTSIDE 7" EAD, VERIFY CMT. INSTALL DRY HOLE ound marker  Rig Release Date:  See attace  The showing a showledge of the best of my knowledge of the best of my k | MARKER.  Ched Conditions of Approval  ge and belief.  DATE 8/8/  PHONE (575) 492-1236 |
| 1} TAG CIBP AT 4380 2) POOH TO 3897' 3) SPOT 25 SX CMT. 4) PERF @ 1550' 5) SQZ W/ 35 SX CMT 6) PERF @ 400' 7) SQZ W/ 35 SX CMT 8) PERF @ 100' 9) CIRC CMT TO SUR 10) CUT OFF WELLHI 4" DIA 4' tall above gro  Spud Date:  I hereby certify that the information  SIGNATURE  Type or print name For State Use Only | WOC & TAG  T. WOC & TAG  T. WOC & TAG  RFACE INSIDE/OUTSIDE 7" EAD, VERIFY CMT. INSTALL DRY HOLE ound marker  Rig Release Date:  See attace  The above is true and complete to the best of my knowledge.                                                                                                                                                                                                                                                                                                                                                                                                                                                                                                                                                                                                                                                                                                                                                                                                                                                                                                                                                                                                                                                                                                                                                                                                                                                                                                                                                                                                                                                                                                                                                                                                                                                                                                                                                                                                                                                                                                                       | MARKER.  Ched Conditions of Approval  ge and belief.  DATE 8/8/  PHONE (575) 492-1236 |