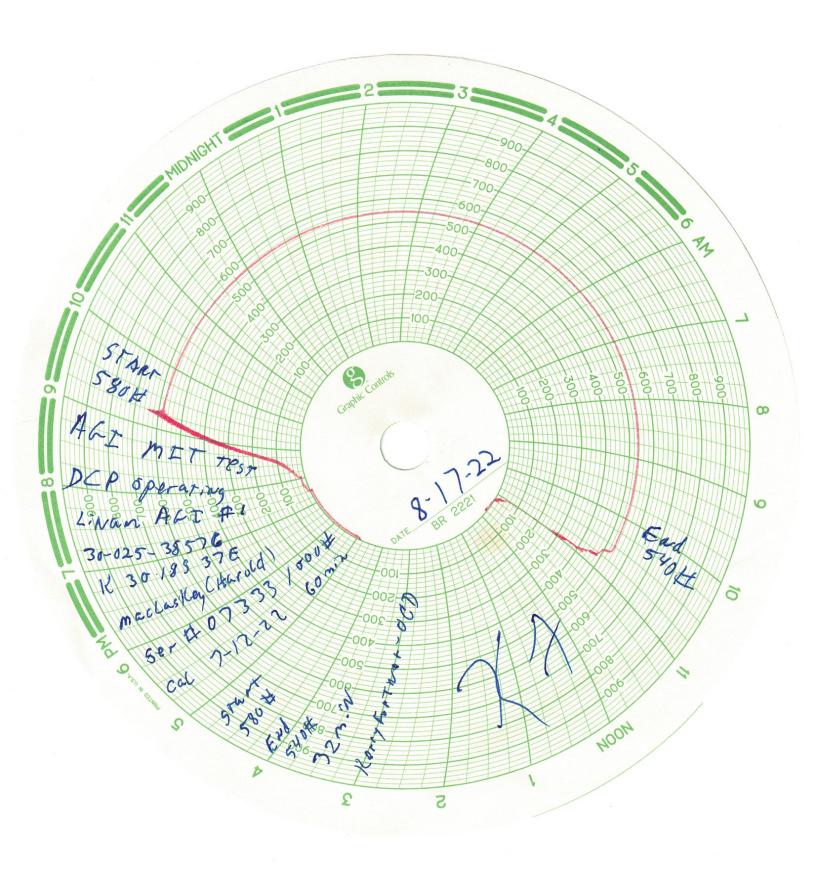

| eceined by OCD: 8/19/2022 1:50:45 Office                                                                              | State of 1                                               | lew Mexico                 |                           | Form C-103            |
|-----------------------------------------------------------------------------------------------------------------------|----------------------------------------------------------|----------------------------|---------------------------|-----------------------|
| <u>District I</u> – (575) 393-6161<br>1625 N. French Dr., Hobbs, NM 88240<br>District II – (575) 748-1283             |                                                          | nd Natural Resources       | WELL API NO.              | Revised July 18, 2013 |
| 811 S. First St., Artesia, NM 88210                                                                                   | OIL CONSERVA                                             | ATION DIVISION             | 5. Indicate Type of Lea   | 30-025-38576          |
| <u>District III</u> – (505) 334-6178                                                                                  | 1220 South                                               | St. Francis Dr.            | STATE                     | FEE                   |
| 1000 Rio Brazos Rd., Aztec, NM 87410<br>District IV – (505) 476-3460                                                  | Santa Fe,                                                | NM 87505                   | 6. State Oil & Gas Lea    |                       |
| 1220 S. St. Francis Dr., Santa Fe, NM<br>87505                                                                        | ,                                                        |                            | o. State on a das Lea     | V07530-0001           |
|                                                                                                                       | CES AND REPORTS ON                                       | WELLS                      | 7. Lease Name or Unit     | Agreement Name        |
| (DO NOT USE THIS FORM FOR PROPO<br>DIFFERENT RESERVOIR. USE "APPLIC<br>PROPOSALS.)                                    |                                                          |                            |                           | Linam AGI             |
|                                                                                                                       | Gas Well Other: Acid                                     | Gas Injection 🛛            | 8. Well Number #1         |                       |
| 2. Name of Operator                                                                                                   |                                                          | <u> </u>                   | 9. OGRID Number 36        | 785                   |
|                                                                                                                       | Midstream LP                                             |                            | 10. Pool name or Wild     | ant                   |
| 3. Address of Operator 370                                                                                            | 17 <sup>th</sup> Street, Suite 2500, Der                 | nver, CO 80202             | AGI - Wolfcamp            | cat                   |
| 4. Well Location                                                                                                      |                                                          |                            | -1                        |                       |
|                                                                                                                       | feet from the <u>South</u> line                          |                            | West line                 |                       |
| Section 30                                                                                                            | Township 18S                                             | Range 37E NMPM             |                           | <u>Lea</u>            |
|                                                                                                                       | 11. Elevation (Show whe                                  | ether DR, RKB, RT, GR, etc | .): 3736 GR               |                       |
| 12. Check A                                                                                                           | Appropriate Box to Ind                                   | icate Nature of Notice     | , Report or Other Data    | L                     |
| NOTICE OF IN PERFORM REMEDIAL WORK  TEMPORARILY ABANDON  PULL OR ALTER CASING  DOWNHOLE COMMINGLE  CLOSED-LOOP SYSTEM |                                                          | ☐ REMEDIAL WOR             | RILLING OPNS. P AN        | ERING CASING          |
| OTHER:                                                                                                                |                                                          | OTHER: (Mecha              | nical Integrity Test)     | $\boxtimes$           |
| <ol> <li>Describe proposed or comp<br/>of starting any proposed we<br/>proposed completion or rec</li> </ol>          | ork). SEE RULE 19.15.7.1                                 |                            |                           |                       |
| The mechanical integrity test (Mitto oversee and approve the MIT a                                                    | •                                                        |                            |                           |                       |
| 1. The annular space pressu of the MIT; treated acid;                                                                 | •                                                        |                            |                           | •                     |
| 2. Lines from the diesel pur                                                                                          | np truck and a calibrated                                | l chart recorder were atta | ched to the annular space | e well valve to       |
| record the pressure chang<br>3. At 9:10 am diesel was slo                                                             | -                                                        |                            |                           |                       |
| recorder was then isolate                                                                                             |                                                          |                            |                           |                       |
| 5. The chart recorded the ar was removed from the re                                                                  |                                                          |                            |                           |                       |
| 6. During the test, the annul conditions during the last (85 and 21 psi respective                                    | lar pressure dropped from<br>t half of the test. The sur | m 580 to 540 psi. A decr   | rease of 40 psi (6.9%), w | ith stable            |
| The MIT pressure chart, BHT do                                                                                        |                                                          | ecorder calibration sheet  | are attached.             |                       |
| I hereby certify that the information                                                                                 |                                                          |                            |                           |                       |
| SIGNATURE Dalit Little                                                                                                |                                                          |                            |                           | 8-18-22               |
| Type or print name Dale T. L                                                                                          |                                                          |                            |                           | : <u>505-842-8000</u> |
| For State Use Only                                                                                                    |                                                          |                            |                           |                       |
| •                                                                                                                     |                                                          | ge.                        | 21                        |                       |
| APPROVED BY: Yerry \$ Conditions of Approv                                                                            | ritherTITLE                                              | - Compliance O             | fficer A DATE_S           | 8/19/22               |

|                                                                                                                                                                                                                                                                                                                                                                                                                                                                                                                                                                                                                                                                                                                                                                                                                                                                                                                                                                                                                                                                                                                                                                                                                                                                                                                                                                                                                                                                                                                                                                                                                                                                                                                                                                                                                                                                                                                                                                                                                                                                                                                                | Linam                                                                                                          | ACI                           |                                                                                                                |                                               | 00                                                 |                                                  |
|--------------------------------------------------------------------------------------------------------------------------------------------------------------------------------------------------------------------------------------------------------------------------------------------------------------------------------------------------------------------------------------------------------------------------------------------------------------------------------------------------------------------------------------------------------------------------------------------------------------------------------------------------------------------------------------------------------------------------------------------------------------------------------------------------------------------------------------------------------------------------------------------------------------------------------------------------------------------------------------------------------------------------------------------------------------------------------------------------------------------------------------------------------------------------------------------------------------------------------------------------------------------------------------------------------------------------------------------------------------------------------------------------------------------------------------------------------------------------------------------------------------------------------------------------------------------------------------------------------------------------------------------------------------------------------------------------------------------------------------------------------------------------------------------------------------------------------------------------------------------------------------------------------------------------------------------------------------------------------------------------------------------------------------------------------------------------------------------------------------------------------|----------------------------------------------------------------------------------------------------------------|-------------------------------|----------------------------------------------------------------------------------------------------------------|-----------------------------------------------|----------------------------------------------------|--------------------------------------------------|
|                                                                                                                                                                                                                                                                                                                                                                                                                                                                                                                                                                                                                                                                                                                                                                                                                                                                                                                                                                                                                                                                                                                                                                                                                                                                                                                                                                                                                                                                                                                                                                                                                                                                                                                                                                                                                                                                                                                                                                                                                                                                                                                                |                                                                                                                | 3 Surface Loca                | ation                                                                                                          |                                               | 27/3//2012/05/05/05/05/05/05/05/05/05/05/05/05/05/ |                                                  |
|                                                                                                                                                                                                                                                                                                                                                                                                                                                                                                                                                                                                                                                                                                                                                                                                                                                                                                                                                                                                                                                                                                                                                                                                                                                                                                                                                                                                                                                                                                                                                                                                                                                                                                                                                                                                                                                                                                                                                                                                                                                                                                                                | Rauge Rauge                                                                                                    | Feet from 1980                | N/S Line<br>3                                                                                                  | Feet From 980                                 | E/V Line                                           | Lea                                              |
|                                                                                                                                                                                                                                                                                                                                                                                                                                                                                                                                                                                                                                                                                                                                                                                                                                                                                                                                                                                                                                                                                                                                                                                                                                                                                                                                                                                                                                                                                                                                                                                                                                                                                                                                                                                                                                                                                                                                                                                                                                                                                                                                |                                                                                                                | Well State                    | us                                                                                                             |                                               |                                                    |                                                  |
| TA'D WELL NO                                                                                                                                                                                                                                                                                                                                                                                                                                                                                                                                                                                                                                                                                                                                                                                                                                                                                                                                                                                                                                                                                                                                                                                                                                                                                                                                                                                                                                                                                                                                                                                                                                                                                                                                                                                                                                                                                                                                                                                                                                                                                                                   | YES SHUT-IN                                                                                                    | INJECTOR                      | SWD OIL PF                                                                                                     | RODUCER                                       | s 8-                                               | 17-22                                            |
| davidžis (A <sub>R</sub> OPSCO) (A. SECO Perent da situ aeros dita i teoritativa et para et para et para et para et para et p                                                                                                                                                                                                                                                                                                                                                                                                                                                                                                                                                                                                                                                                                                                                                                                                                                                                                                                                                                                                                                                                                                                                                                                                                                                                                                                                                                                                                                                                                                                                                                                                                                                                                                                                                                                                                                                                                                                                                                                                  | en Commente de la commente de la commente de la companya de la companya de la companya de la companya de la co | AGI                           |                                                                                                                | Bed idintara historia quatziyazini (kiziwejak | nanguyuno), manamana di ancesananco                | assimum dicerconer assistantes contract          |
|                                                                                                                                                                                                                                                                                                                                                                                                                                                                                                                                                                                                                                                                                                                                                                                                                                                                                                                                                                                                                                                                                                                                                                                                                                                                                                                                                                                                                                                                                                                                                                                                                                                                                                                                                                                                                                                                                                                                                                                                                                                                                                                                |                                                                                                                | OBSERVED                      | DATA                                                                                                           |                                               |                                                    |                                                  |
| comerciamente condicio Parlo e del Immuno presso FANCO SA FARCO COM                                                                                                                                                                                                                                                                                                                                                                                                                                                                                                                                                                                                                                                                                                                                                                                                                                                                                                                                                                                                                                                                                                                                                                                                                                                                                                                                                                                                                                                                                                                                                                                                                                                                                                                                                                                                                                                                                                                                                                                                                                                            | AMONITUTE                                                                                                      | 'd V                          | e e e poconociones anticomo de la como de la | the second of heavy and                       | onitore                                            | THE PERSON NAMED IN COLUMN TWO IS NOT THE OWNER. |
| BETORARD COMPANY OF THE COMPANY OF T | A)Surface                                                                                                      | B)Interm(1)                   | (C)Interm(2)                                                                                                   | NEW TOWNS OF THE PERSON                       | od Csng                                            | (E)Tubing                                        |
| ressure                                                                                                                                                                                                                                                                                                                                                                                                                                                                                                                                                                                                                                                                                                                                                                                                                                                                                                                                                                                                                                                                                                                                                                                                                                                                                                                                                                                                                                                                                                                                                                                                                                                                                                                                                                                                                                                                                                                                                                                                                                                                                                                        | 85                                                                                                             | 20                            | NA                                                                                                             |                                               | 30                                                 | 1631                                             |
| ow Characteristics                                                                                                                                                                                                                                                                                                                                                                                                                                                                                                                                                                                                                                                                                                                                                                                                                                                                                                                                                                                                                                                                                                                                                                                                                                                                                                                                                                                                                                                                                                                                                                                                                                                                                                                                                                                                                                                                                                                                                                                                                                                                                                             |                                                                                                                |                               | and the same of the same of the                                                                                |                                               | Severion Care                                      |                                                  |
| Puff                                                                                                                                                                                                                                                                                                                                                                                                                                                                                                                                                                                                                                                                                                                                                                                                                                                                                                                                                                                                                                                                                                                                                                                                                                                                                                                                                                                                                                                                                                                                                                                                                                                                                                                                                                                                                                                                                                                                                                                                                                                                                                                           | Y/N                                                                                                            | Y/N                           | Y/N                                                                                                            |                                               | Y / N                                              | CO2                                              |
| Steady Flow                                                                                                                                                                                                                                                                                                                                                                                                                                                                                                                                                                                                                                                                                                                                                                                                                                                                                                                                                                                                                                                                                                                                                                                                                                                                                                                                                                                                                                                                                                                                                                                                                                                                                                                                                                                                                                                                                                                                                                                                                                                                                                                    | Y/N                                                                                                            | Y/N                           | Y/N                                                                                                            |                                               | YIN                                                | WTR<br>GAS                                       |
| Surges                                                                                                                                                                                                                                                                                                                                                                                                                                                                                                                                                                                                                                                                                                                                                                                                                                                                                                                                                                                                                                                                                                                                                                                                                                                                                                                                                                                                                                                                                                                                                                                                                                                                                                                                                                                                                                                                                                                                                                                                                                                                                                                         | Y/N                                                                                                            | Y/N                           | Y / N                                                                                                          |                                               | Y/N                                                | Type of Flaid                                    |
| Down to nothing                                                                                                                                                                                                                                                                                                                                                                                                                                                                                                                                                                                                                                                                                                                                                                                                                                                                                                                                                                                                                                                                                                                                                                                                                                                                                                                                                                                                                                                                                                                                                                                                                                                                                                                                                                                                                                                                                                                                                                                                                                                                                                                | Y/N                                                                                                            | Y/N                           | Y/N                                                                                                            |                                               | Y/N                                                | Injected for<br>Waterflood if                    |
| Gas or Oil                                                                                                                                                                                                                                                                                                                                                                                                                                                                                                                                                                                                                                                                                                                                                                                                                                                                                                                                                                                                                                                                                                                                                                                                                                                                                                                                                                                                                                                                                                                                                                                                                                                                                                                                                                                                                                                                                                                                                                                                                                                                                                                     | Y/N                                                                                                            | Y / N                         | Y/N                                                                                                            |                                               | Y/N                                                | 155gez                                           |
| Water                                                                                                                                                                                                                                                                                                                                                                                                                                                                                                                                                                                                                                                                                                                                                                                                                                                                                                                                                                                                                                                                                                                                                                                                                                                                                                                                                                                                                                                                                                                                                                                                                                                                                                                                                                                                                                                                                                                                                                                                                                                                                                                          | Y/N                                                                                                            | Y / N                         | Y/N                                                                                                            |                                               | Y/N                                                |                                                  |
| A GI<br>Machs<br>Ser# (                                                                                                                                                                                                                                                                                                                                                                                                                                                                                                                                                                                                                                                                                                                                                                                                                                                                                                                                                                                                                                                                                                                                                                                                                                                                                                                                                                                                                                                                                                                                                                                                                                                                                                                                                                                                                                                                                                                                                                                                                                                                                                        | MIT                                                                                                            | inent information regarding l |                                                                                                                | STar                                          | T 88                                               | · 世                                              |
|                                                                                                                                                                                                                                                                                                                                                                                                                                                                                                                                                                                                                                                                                                                                                                                                                                                                                                                                                                                                                                                                                                                                                                                                                                                                                                                                                                                                                                                                                                                                                                                                                                                                                                                                                                                                                                                                                                                                                                                                                                                                                                                                |                                                                                                                |                               |                                                                                                                |                                               |                                                    | ON DIVISION                                      |
| Printed name:                                                                                                                                                                                                                                                                                                                                                                                                                                                                                                                                                                                                                                                                                                                                                                                                                                                                                                                                                                                                                                                                                                                                                                                                                                                                                                                                                                                                                                                                                                                                                                                                                                                                                                                                                                                                                                                                                                                                                                                                                                                                                                                  |                                                                                                                |                               |                                                                                                                | Entered into F                                | BDMS                                               |                                                  |
| Title:                                                                                                                                                                                                                                                                                                                                                                                                                                                                                                                                                                                                                                                                                                                                                                                                                                                                                                                                                                                                                                                                                                                                                                                                                                                                                                                                                                                                                                                                                                                                                                                                                                                                                                                                                                                                                                                                                                                                                                                                                                                                                                                         |                                                                                                                |                               |                                                                                                                | Re-test                                       | YA                                                 |                                                  |
| E-mail Address:                                                                                                                                                                                                                                                                                                                                                                                                                                                                                                                                                                                                                                                                                                                                                                                                                                                                                                                                                                                                                                                                                                                                                                                                                                                                                                                                                                                                                                                                                                                                                                                                                                                                                                                                                                                                                                                                                                                                                                                                                                                                                                                |                                                                                                                |                               |                                                                                                                |                                               | -1                                                 |                                                  |
| Date:                                                                                                                                                                                                                                                                                                                                                                                                                                                                                                                                                                                                                                                                                                                                                                                                                                                                                                                                                                                                                                                                                                                                                                                                                                                                                                                                                                                                                                                                                                                                                                                                                                                                                                                                                                                                                                                                                                                                                                                                                                                                                                                          | Phone:                                                                                                         |                               |                                                                                                                |                                               |                                                    |                                                  |
|                                                                                                                                                                                                                                                                                                                                                                                                                                                                                                                                                                                                                                                                                                                                                                                                                                                                                                                                                                                                                                                                                                                                                                                                                                                                                                                                                                                                                                                                                                                                                                                                                                                                                                                                                                                                                                                                                                                                                                                                                                                                                                                                | Wimess: K                                                                                                      | Gray For The                  | - 0CD                                                                                                          |                                               |                                                    |                                                  |