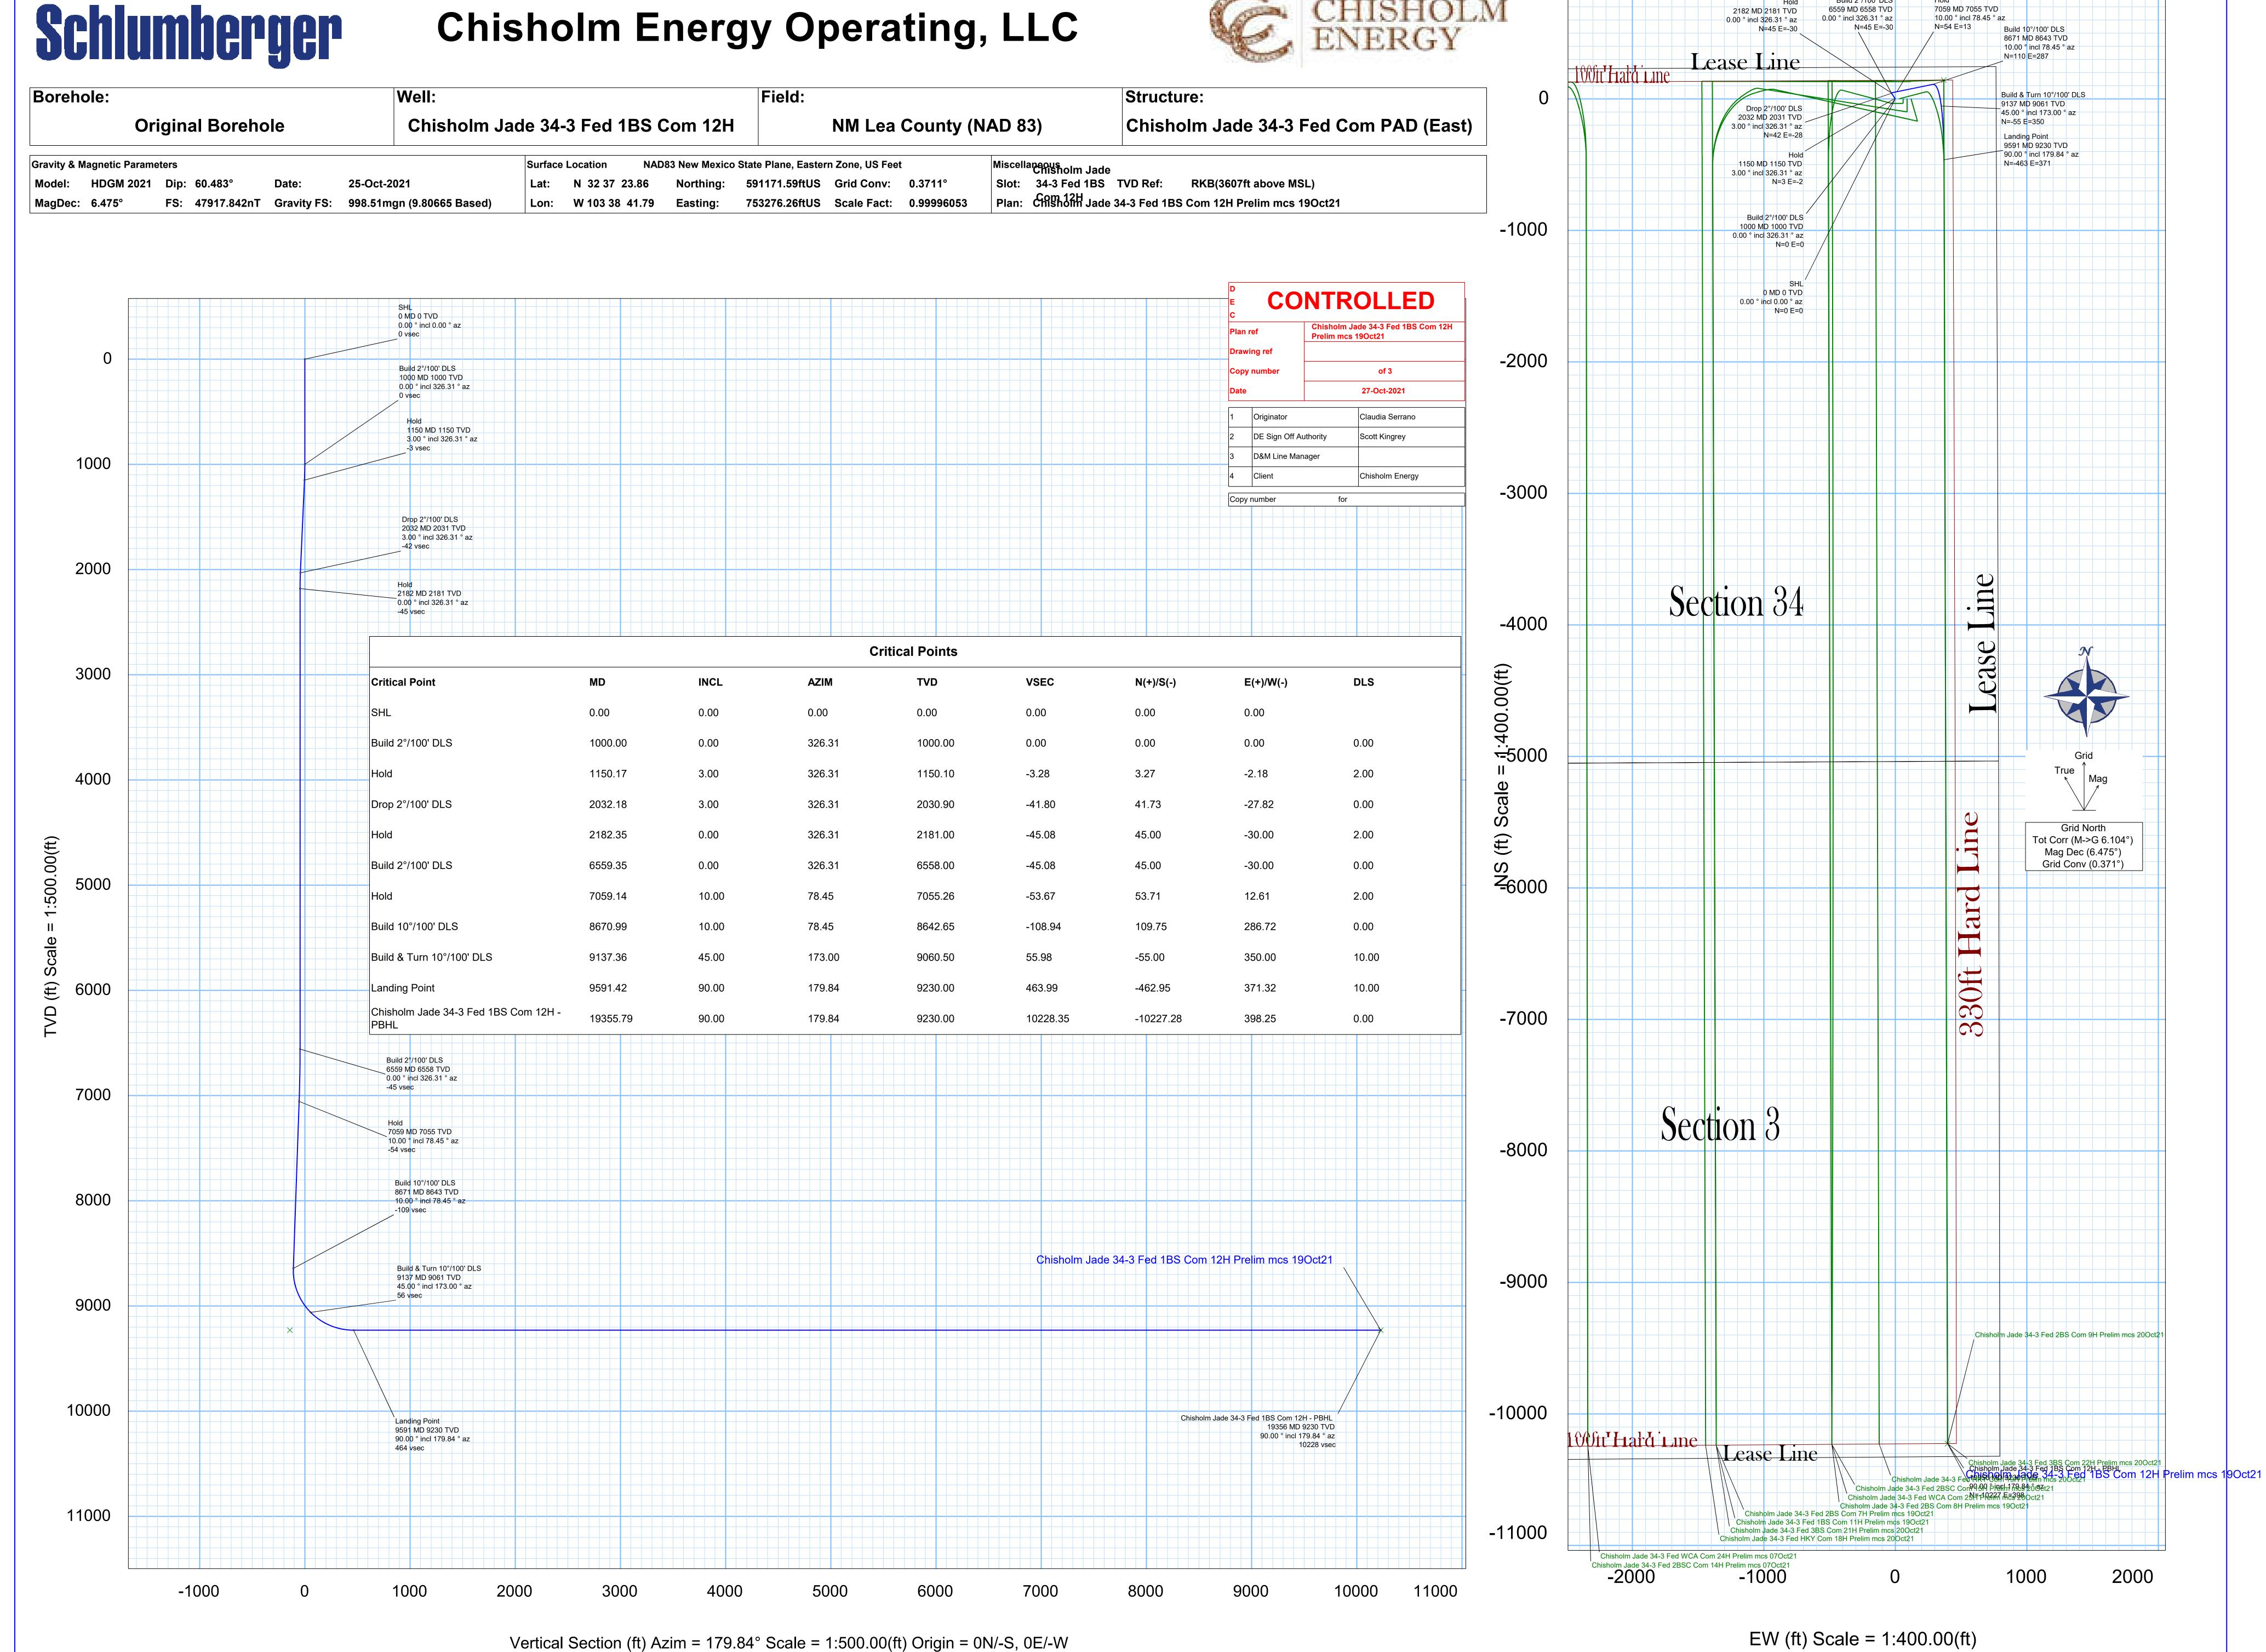

#### Chisholm Jade 34-3 Fed 1BS Com 12H Prelim mcs 19Oct21 Proposal **Geodetic Report**

(Def Plan)

October 27, 2021 - 02:31 PM Chisholm Energy Operating, LLC Report Date: Client: Field:

NM Lea County (NAD 83) Chisholm Jade 34-3 Fed Com PAD (East) / Chisholm Jade 34-3 Fed Structure / Slot:

1BS Com 12H Well: Chisholm Jade 34-3 Fed 1BS Com 12H

Borehole: Original Borehole

UWI / API#:

Unknown / Unknown Chisholm Jade 34-3 Fed 1BS Com 12H Prelim mcs 19Oct21 Survey Name:

Survey Date: Tort / AHD / DDI / ERD Ratio: October 25, 2021

108.046 ° / 10736.936 ft / 6.386 / 1.163 NAD83 New Mexico State Plane, Eastern Zone, US Feet Coordinate Reference System:

Location Lat / Long: Location Grid N/E Y/X: N 32° 37' 23.85840", W 103° 38' 41.79480" N 591171.589 ftUS, E 753276.256 ftUS

CRS Grid Convergence Angle: 0.3711 ° 0.99996053 Grid Scale Factor: Version / Patch: 2.10.824.0

Survey / DLS Computation: Vertical Section Azimuth: Minimum Curvature / Lubinski 179.840 ° (Grid North) Vertical Section Origin: 0.000 ft, 0.000 ft

> TVD Reference Datum: RKB

3607.000 ft above MSL TVD Reference Elevation: 3581.000 ft above MSL Seabed / Ground Elevation: 6.475 ° 998.5103mgn (9.80665 Based)

Magnetic Declination: **Total Gravity Field Strength:** 

Gravity Model: GARM 47917.842 nT Total Magnetic Field Strength:

Magnetic Dip Angle: 60.483 ° October 25, 2021 HDGM 2021 Declination Date: Magnetic Declination Model: North Reference: Grid North 0.3711 ° Grid Convergence Used: Total Corr Mag North->Grid 6.1035°

North: Local Coord Referenced To: Well Head

| Comments                                           | MD<br>(ft) | Incl<br>(°) | Azim Grid | TVD<br>(ft) | VSEC<br>(ft) | NS<br>(ft) | EW<br>(ft) | DLS<br>(°/100ft) | Northing<br>(ftUS) | Easting<br>(ftUS) | Latitude<br>(N/S ° ' ") | Longitude<br>(E/W ° ' ") |
|----------------------------------------------------|------------|-------------|-----------|-------------|--------------|------------|------------|------------------|--------------------|-------------------|-------------------------|--------------------------|
| SHL                                                | 0.00       | 0.00        | 0.00      | 0.00        | 0.00         | 0.00       | 0.00       | N/A              | 591171.59          | 753276.26         | N 32 37 23.86           | W 103 38 41.79           |
| Build 2°/100'<br>DLS                               | 1000.00    | 0.00        | 326.31    | 1000.00     | 0.00         | 0.00       | 0.00       | 0.00             | 591171.59          | 753276.26         | N 32 37 23.86           | W 103 38 41.79           |
| Hold                                               | 1150.17    | 3.00        | 326.31    | 1150.10     | -3.28        | 3.27       | -2.18      | 2.00             | 591174.86          | 753274.07         | N 32 37 23.89           | W 103 38 41.82           |
| Drop 2°/100'<br>DLS                                | 2032.18    | 3.00        | 326.31    | 2030.90     | -41.80       | 41.73      | -27.82     | 0.00             | 591213.31          | 753248.44         | N 32 37 24.27           | W 103 38 42.12           |
| Hold                                               | 2182.35    | 0.00        | 326.31    | 2181.00     | -45.08       | 45.00      | -30.00     | 2.00             | 591216.59          | 753246.26         | N 32 37 24.31           | W 103 38 42.14           |
| Build 2°/100'<br>DLS                               | 6559.35    | 0.00        | 326.31    | 6558.00     | -45.08       | 45.00      | -30.00     | 0.00             | 591216.59          | 753246.26         | N 32 37 24.31           | W 103 38 42.14           |
| Hold                                               | 7059.14    | 10.00       | 78.45     | 7055.26     | -53.67       | 53.71      | 12.61      | 2.00             | 591225.30          | 753288.86         | N 32 37 24.39           | W 103 38 41.64           |
| Build 10°/100'<br>DLS                              | 8670.99    | 10.00       | 78.45     | 8642.65     | -108.94      | 109.75     | 286.72     | 0.00             | 591281.33          | 753562.96         | N 32 37 24.93           | W 103 38 38.43           |
| Build & Turn<br>10°/100' DLS                       | 9137.36    | 45.00       | 173.00    | 9060.50     | 55.98        | -55.00     | 350.00     | 10.00            | 591116.59          | 753626.24         | N 32 37 23.29           | W 103 38 37.71           |
| Landing Point                                      | 9591.42    | 90.00       | 179.84    | 9230.00     | 463.99       | -462.95    | 371.32     | 10.00            | 590708.66          | 753647.56         | N 32 37 19.25           | W 103 38 37.49           |
| Chisholm Jade<br>34-3 Fed 1BS<br>Com 12H -<br>PBHL | 19355.79   | 90.00       | 179.84    | 9230.00     | 10228.35     | -10227.28  | 398.25     | 0.00             | 580944.74          | 753674.49         | N 32 35 42.64           | W 103 38 37.91           |

Survey Type:

Def Plan

Survey Error Model: Survey Program:

ISCWSA Rev 0 \*\*\* 3-D 95.000% Confidence 2.7955 sigma

| Description | Part | MD From<br>(ft) | MD To<br>(ft) | EOU Freq<br>(ft) | Hole Size Casi<br>(in) | ing Diameter<br>(in) | Expected Max<br>Inclination<br>(deg) | Survey Tool Type           | Borehole / Survey                                                               |
|-------------|------|-----------------|---------------|------------------|------------------------|----------------------|--------------------------------------|----------------------------|---------------------------------------------------------------------------------|
|             | 1    | 0.000           | 26.000        | 1/100.000        | 30.000                 | 30.000               |                                      | NAL_MWD_1.0_DEG-Depth Only | Original Borehole / Chisholm Jade<br>34-3 Fed 1BS Com 12H Prelim<br>mcs 19Oct21 |
|             | 1    | 26.000          | 19355.786     | 1/100.000        | 30.000                 | 30.000               |                                      | NAL_MWD_1.0_DEG            | Original Borehole / Chisholm Jade                                               |