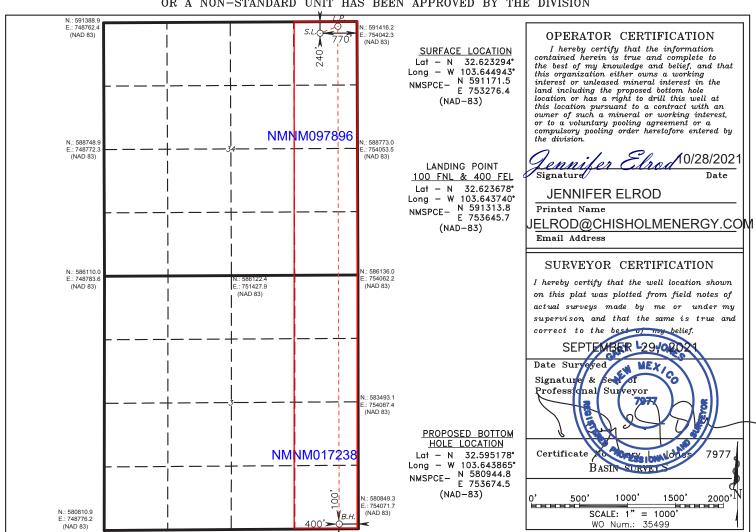

#### OIL CONSERVATION DIVISION

1226 South St. Francis Dr. Santa Fe, New Mexico 87505

WELL LOCATION AND ACREAGE DEDICATION PLAT

☐ AMENDED REPORT

| 30-025-50517  |     | Pool Code                                                                                   | Pool Name   |  |  |
|---------------|-----|---------------------------------------------------------------------------------------------|-------------|--|--|
|               |     | 59475                                                                                       | RING        |  |  |
| Property Code |     | Prop                                                                                        | Well Number |  |  |
| 333148        |     | JADE 34-3 FED 1BS COM 12H                                                                   |             |  |  |
| OGRID No.     | 165 | Operator Name <b>EARTHSTONE OPERATING, LL©</b> evation  XXXXXXXXXXXXXXXXXXXXXXXXXXXXXXXXXXX |             |  |  |

#### Surface Location

| UL or lot No. | Section | Township | Range | Lot Idn | FEET from the | North/South line | FEET from the | East/West line | County |
|---------------|---------|----------|-------|---------|---------------|------------------|---------------|----------------|--------|
| Α             | 34      | 19 S     | 33 E  |         | 240           | NORTH            | 770           | EAST           | LEA    |

#### Bottom Hole Location If Different From Surface

| UL or lot No.  | Section                                  | Township | Range   | Lot Idn | FEET from the | North/South line | FEET from the | East/West line | County |
|----------------|------------------------------------------|----------|---------|---------|---------------|------------------|---------------|----------------|--------|
| Р              | 3                                        | 20 S     | 33 E    |         | 100           | SOUTH            | 400           | EAST           | LEA    |
| Dedicated Acre | Acres Joint or Infill Consolidation Code |          | Code Or | der No. |               |                  |               |                |        |
| 320            |                                          |          |         |         |               |                  |               |                |        |

NO ALLOWABLE WILL BE ASSIGNED TO THIS COMPLETION UNTIL ALL INTERESTS HAVE BEEN CONSOLIDATED OR A NON-STANDARD UNIT HAS BEEN APPROVED BY THE DIVISION

| Well Number      |
|------------------|
|                  |
| :y               |
| :y               |
|                  |
|                  |
| ty               |
|                  |
|                  |
|                  |
|                  |
|                  |
| l for Horizontal |
|                  |
| Well Number      |
|                  |