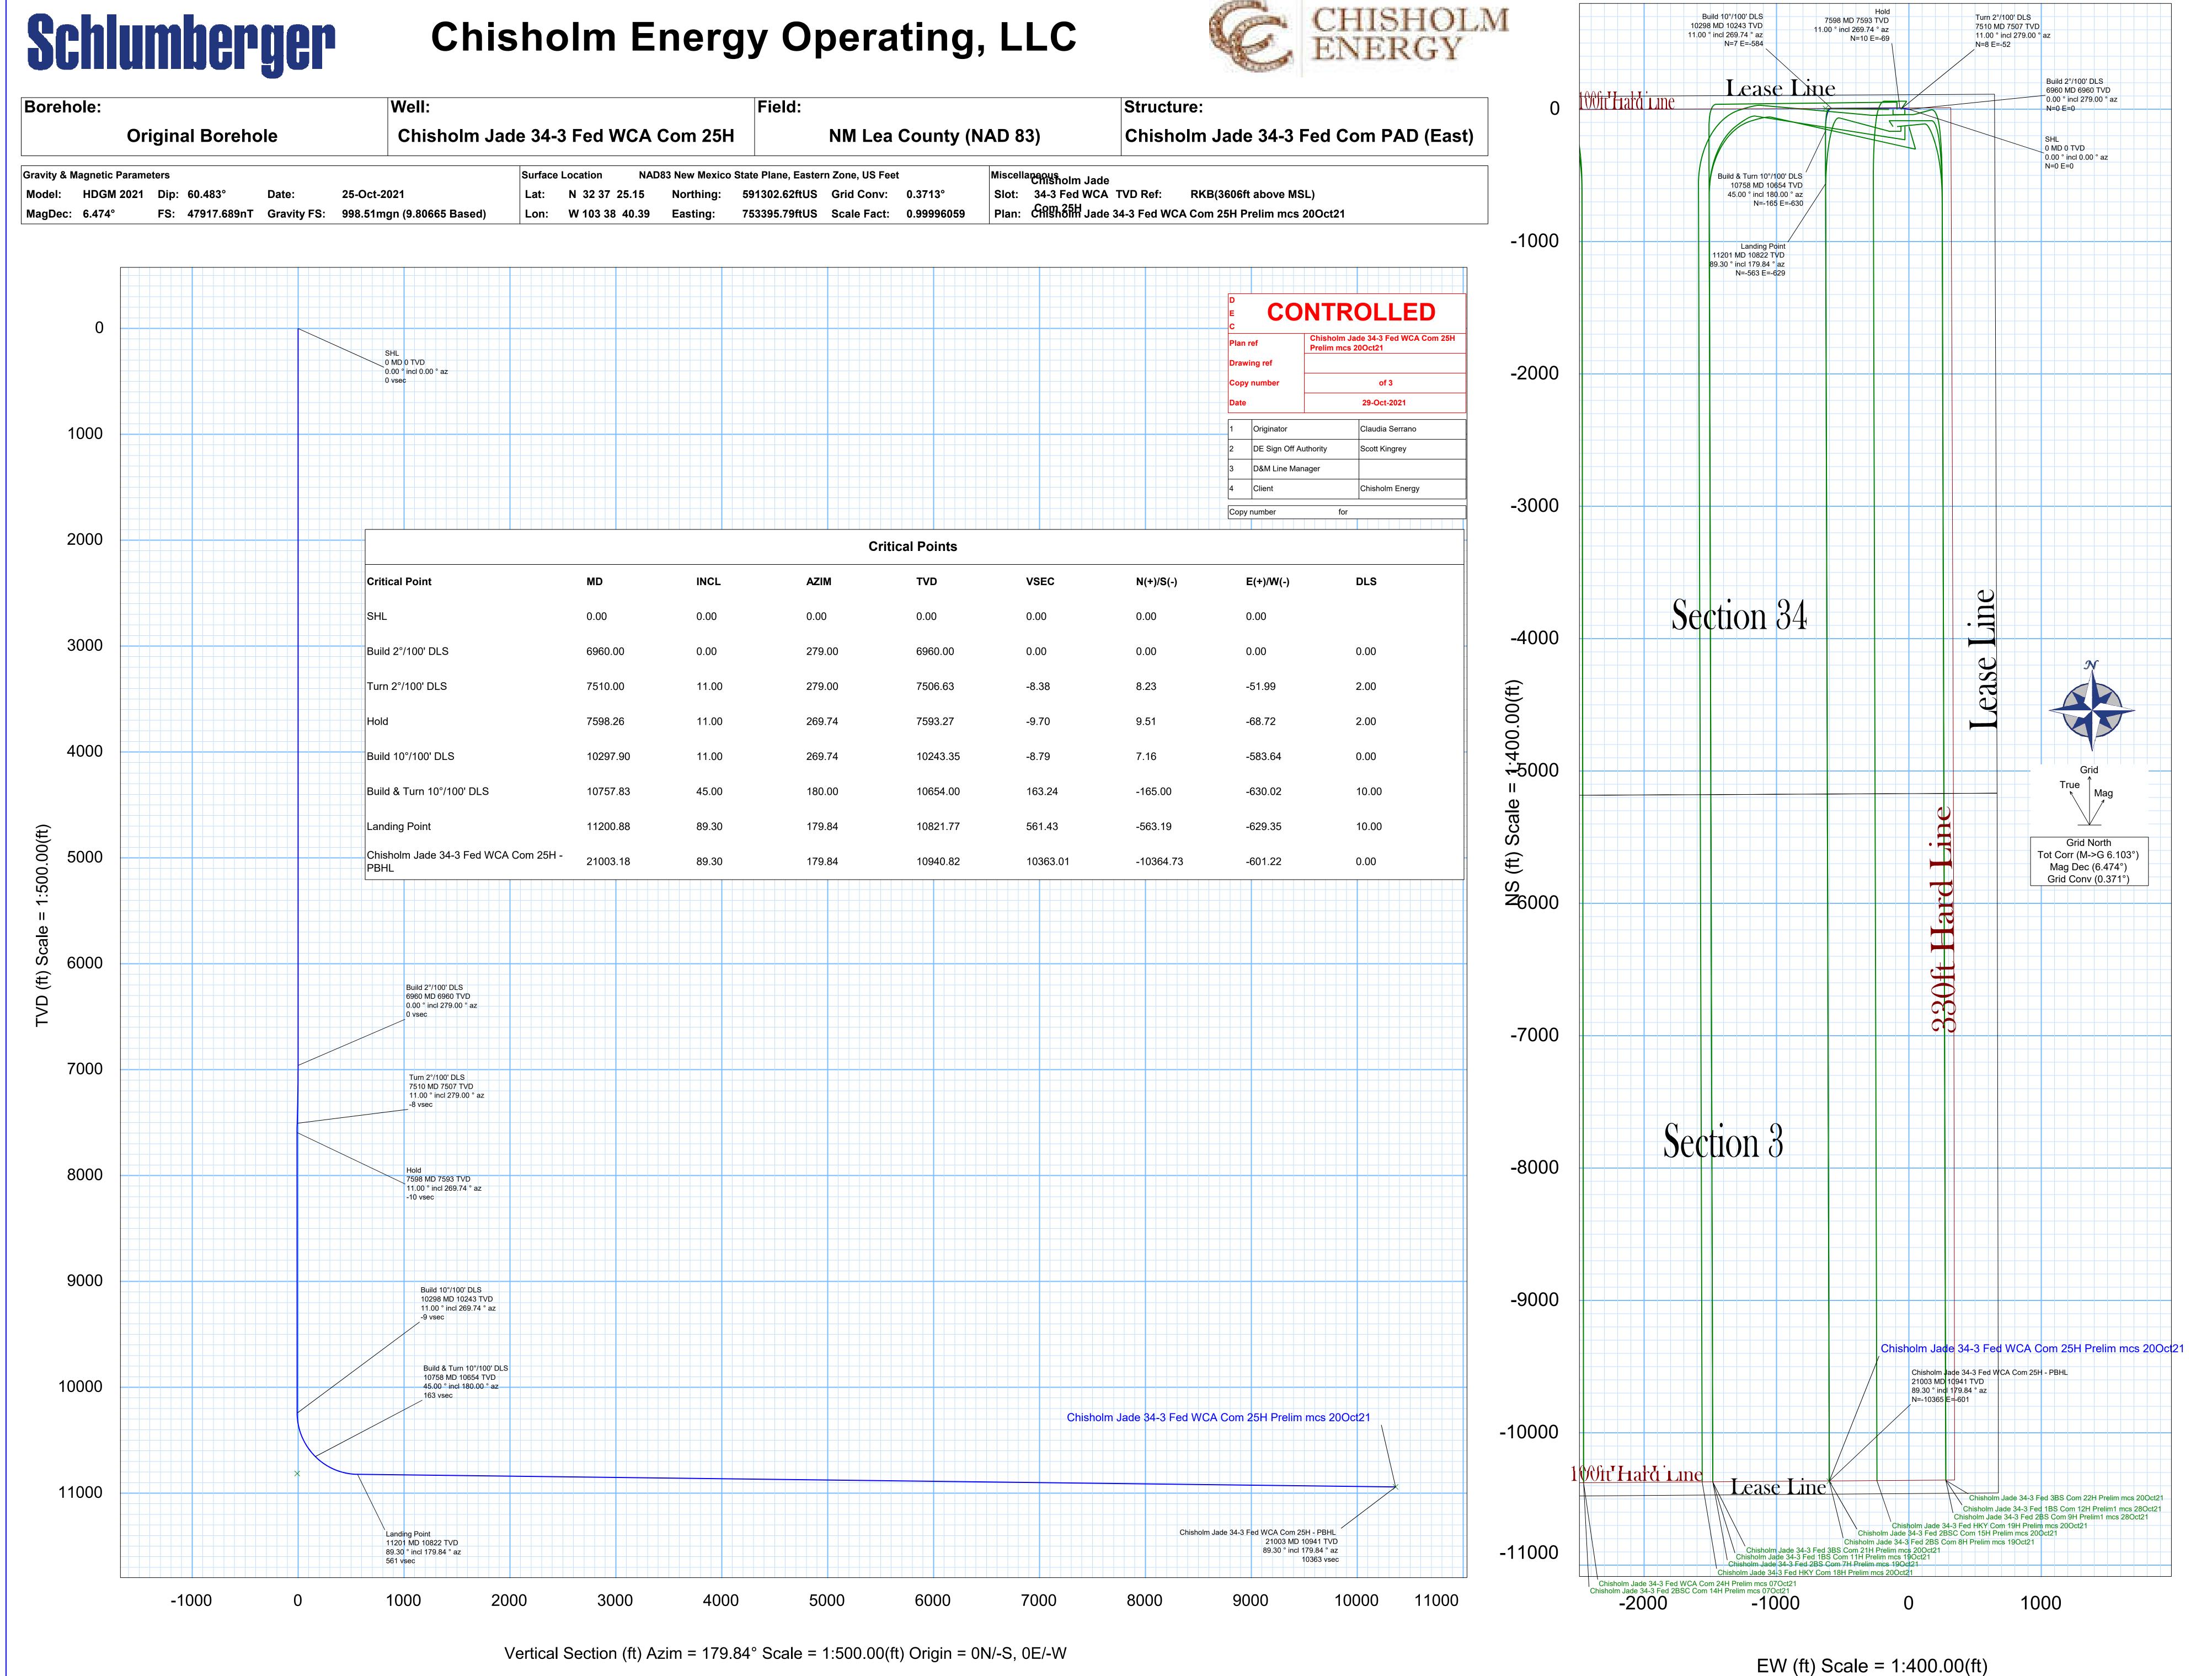

<br>1-3 PV<br>1-3 YP    |

## **Section 6 - Test, Logging, Coring**

List of production tests including testing procedures, equipment and safety measures:

None

List of open and cased hole logs run in the well:

CEMENT BOND LOG, DIRECTIONAL SURVEY, GAMMA RAY LOG, MEASUREMENT WHILE DRILLING,

Coring operation description for the well:

None

## **Section 7 - Pressure**

Anticipated Bottom Hole Pressure: 5803 Anticipated Surface Pressure: 3395

Anticipated Bottom Hole Temperature(F): 163

Anticipated abnormal pressures, temperatures, or potential geologic hazards? NO

Describe:

Contingency Plans geoharzards description:

**Contingency Plans geohazards** 

Hydrogen Sulfide drilling operations plan required? YES

Hydrogen sulfide drilling operations

Received by OCD: 8/22/2022 4:24:48 PM





Released to Imaging: 8/31/2022 11:21:35 AM

#### Schlumberger

### Chisholm Jade 34-3 Fed WCA Com 25H Prelim mcs 20Oct21 Proposal **Geodetic Report**

(Def Plan)

October 29, 2021 - 11:45 AM Chisholm Energy Operating, LLC Report Date: Client: Field:

NM Lea County (NAD 83)
Chisholm Jade 34-3 Fed Com PAD (East) / Chisholm Jade 34-3 Fed Structure / Slot:

WCA Com 25H Well: Chisholm Jade 34-3 Fed WCA Com 25H

Borehole: Original Borehole

UWI / API#:

Unknown / Unknown Chisholm Jade 34-3 Fed WCA Com 25H Prelim mcs 20Oct21 Survey Name:

Survey Date: Tort / AHD / DDI / ERD Ratio: October 25, 2021

103.063 ° / 10972.647 ft / 6.337 / 1.003 NAD83 New Mexico State Plane, Eastern Zone, US Feet Coordinate Reference System:

Location Lat / Long: Location Grid N/E Y/X: N 32° 37' 25.14720", W 103° 38'