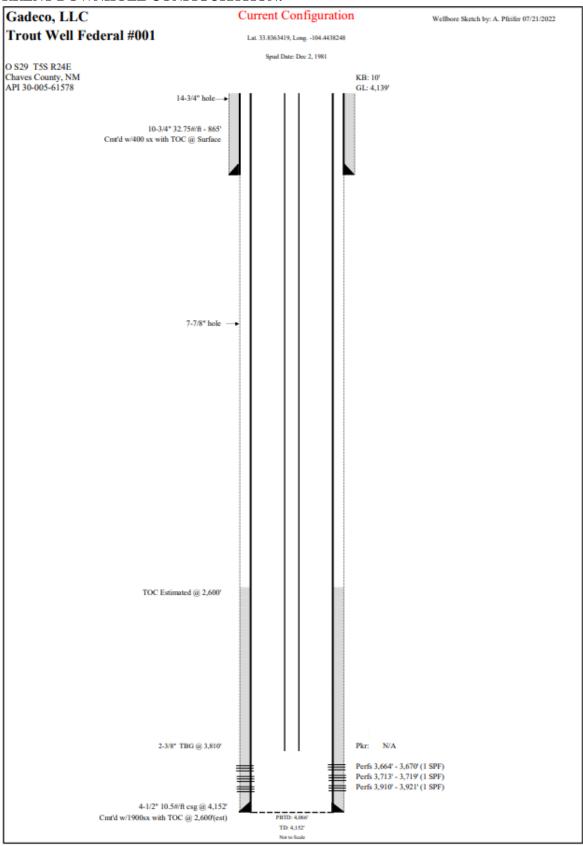

# **CURRENT DOWNHOLE CONFIGURATION:**

#### Formation Tops:

• Oil or Gas Sands or Zones:

o Abo: 3,664'

• Important Water Sands:

San Andres: 580'Glorieta: 1,450'

# Perforation Depths:

• 3,664' – 3,670' (1 shot/ft)

• 3,713' – 3,719' (1 shot/ft)

• 3,910' – 3,921' (1 shot/ft)

### Current Tubular Data:

| Tubular Data | Size (in) | Weight (lb/ft) | ID (in) | Depth Set (ft) | Hole Size (in) | Cement # Sacks |
|--------------|-----------|----------------|---------|----------------|----------------|----------------|
| Surface      | 10.785    | 32.750         | 10.050  | 865            | 14.785         | 400            |
| Intermediate | 0.000     | 0.000          | 0.000   | 0              | 0.000          | 0              |
| Production   | 4.500     | 10.500         | 4.052   | 4152           | 7.875          | 1460           |
| Tubing       | 2.375     | 4.700          | 1.995   | 3810           | NA             |                |