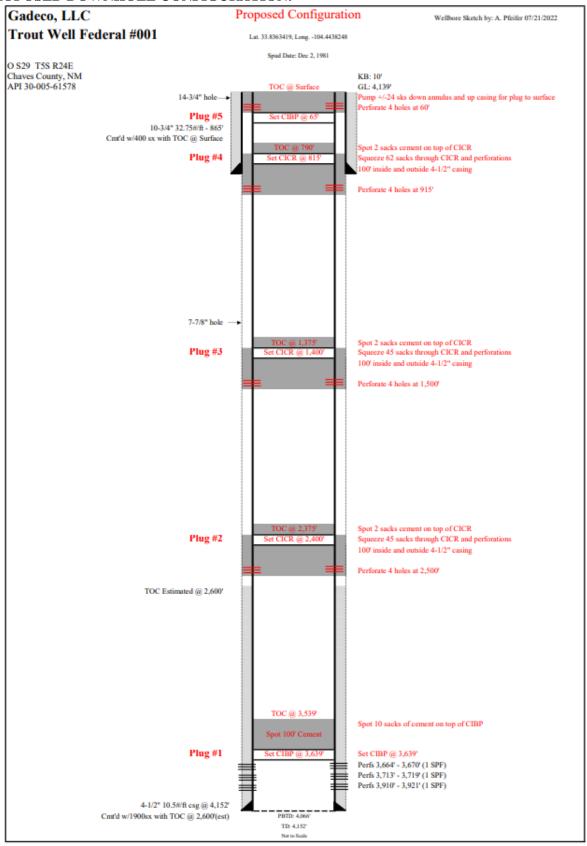

# PROPOSED DOWNHOLE CONFIGURATION:

#### **PROCEDURE:**

- 1) MIRU cement equipment. Note that all cement calculations for required sacks of cement already account for the required 100% excess in open hole cement plugs and 50' excess in cased hole cement plugs.
- 2) Plug #1 Isolate the producing perforations at 3,664'.
  - a. MU CIBP.
  - b. TIH and set CIBP at 3,639' (25' above perforations at 3,664').
  - c. Mix 10 sacks of Class C cement (100' of cement) and spot on top of CIBP.
  - d. TOH 4 stands of tubing. WOC.
  - e. TIH and tag TOC. Record depth.
  - f. Circulate hole clean. Pressure test CIBP to 500 psi for 15 minutes.
  - g. TOH w/ work string standing back 2,500' in the derrick and laying down the rest.
- 3) MIRU wireline. RIH with WL and perform CBL from 3,350' to surface.
- 4) With WL still rigged up, perforate the 4-1/2" casing with 4 shots at the following plugging depths:
  - a. Plug #2: Perforate at 2,500' (this will shift after the CBL is ran).
  - b. Plug #3: Perforate at 1,500'.
  - c. Plug #4: Perforate at 915'.
  - d. Plug #5: Perforate at 60'.
- 5) Plug #2 Isolate 100' above 4-1/2" casing TOC.
  - a. Assuming 4-1/2" casing TOC is at 2,600' (Caliper log shows hole much larger than 7-7/8").
  - b. MU CICR. TIH and set at 2,400'.
  - c. Mix 47 sacks of Class C cement. Displace 45 sacks of cement through CICR down to perforations and up the 4-1/2" casing annulus. This will cover the required 100' inside and 100' outside of the 4-1/2" casing.
  - d. Sting out of CICR and spot the remaining 2 sacks of cement on top of CICR.
  - e. TOH and LD tubing to 1,400' and then stand back the remaining work string in the derrick.
- 6) Plug #3 Isolate the Glorieta formation w/ 100' plug across the formation top at 1,450'.
  - a. MU CICR to work string and TIH.
  - b. Set CICR at 1,400'.
  - c. Mix 47 sacks of Class C cement. Displace 45 sacks of cement through CICR down to perforations and up the 4-1/2" casing annulus. This will cover the required 100' inside and 100' outside of the 4-1/2" casing.
  - d. Sting out of CICR and spot the remaining 2 sacks of cement on top of CICR.
  - e. TOH and LD tubing to 1,000' and then stand back the remaining work string in the derrick.
- 7) Plug #4 Surface casing shoe isolation.
  - a. MU CICR to work string and TIH.
  - b. Set CICR at 815'.
  - c. Mix 64 sacks of Class C Cement. Displace 62 sacks of cement through the CICR down through the perforations and up the 10-3/4" x 4-1/2" annulus. This will cover the required 100' inside and outside of the 4-1/2" casing.
  - d. Sting out of CICR and spot the remaining 2 sacks of cement on top of CICR.
  - e. TOH and LD work string.
- 8) Plug #5 Plug to surface.
  - a. MU CIBP to work string and TIH.

- b. Set CIBP at 65'.
- c. TOH and LD work string.
- d. Mix and pump +/- 24 sacks Class C cement down the 10-1/2" x 4-1/2" annulus through the perforations and circulate cement to surface filling both the annulus and production casing with cement.
- e. Shut well in and WOC. RDMO pulling unit and cement equipment.
- 9) Cut off the wellhead at least 4' below surface. Verify cement in annulus and production casing. Take pictures for documentation.
  - a. For below marker, the top of the casing must be fitted with a screw cap or steel plate welded in place with a weep hole.
  - b. The marker must have a marker that is inscribed with well's legal locations, well name, number, and API number and take pictures for documentation.
- 10) Once well is plugged and abandoned, remove all surface processing and storage equipment.
- 11) Conduct pad reclamation per NMOCD. See separate procedure.