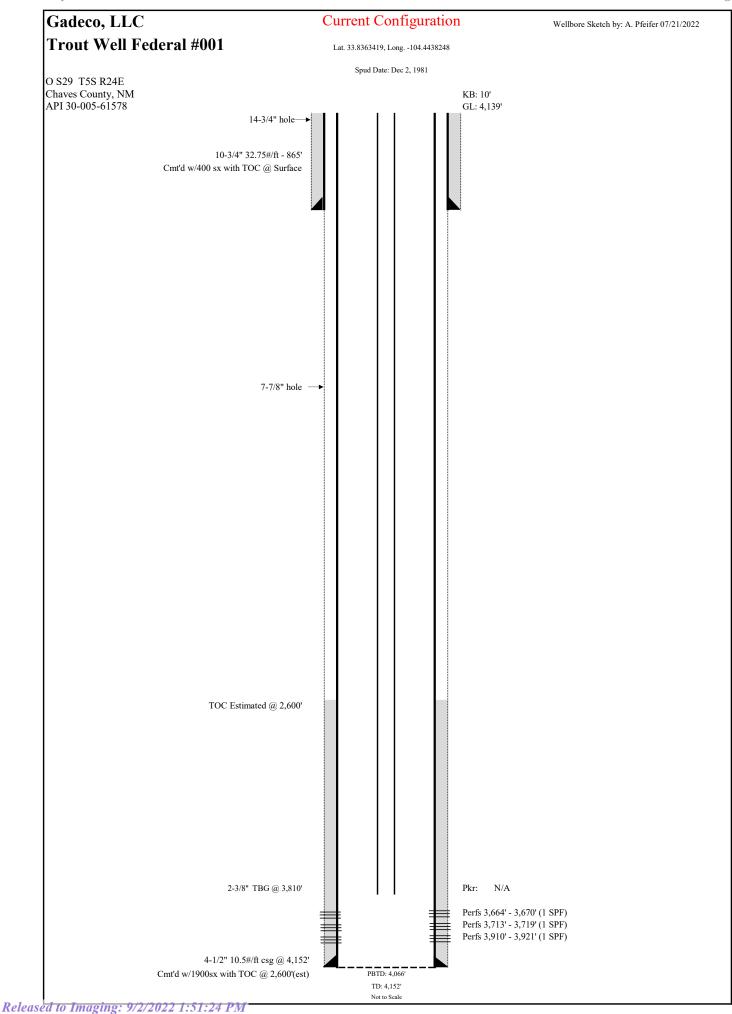

# **CURRENT DOWNHOLE CONFIGURATION:**

#### Formation Tops:

• Oil or Gas Sands or Zones:

o Abo: 3,664'

• Important Water Sands:

San Andres: 580'Glorieta: 1,450'

# Perforation Depths:

• 3,664' – 3,670' (1 shot/ft)

• 3,713' – 3,719' (1 shot/ft)

• 3,910' – 3,921' (1 shot/ft)

### Current Tubular Data:

| Tubular Data | Size (in) | Weight (lb/ft) | ID (in) | Depth Set (ft) | Hole Size (in) | Cement # Sacks |
|--------------|-----------|----------------|---------|----------------|----------------|----------------|
| Surface      | 10.785    | 32.750         | 10.050  | 865            | 14.785         | 400            |
| Intermediate | 0.000     | 0.000          | 0.000   | 0              | 0.000          | 0              |
| Production   | 4.500     | 10.500         | 4.052   | 4152           | 7.875          | 1460           |
| Tubing       | 2.375     | 4.700          | 1.995   | 3810           | NA             |                |