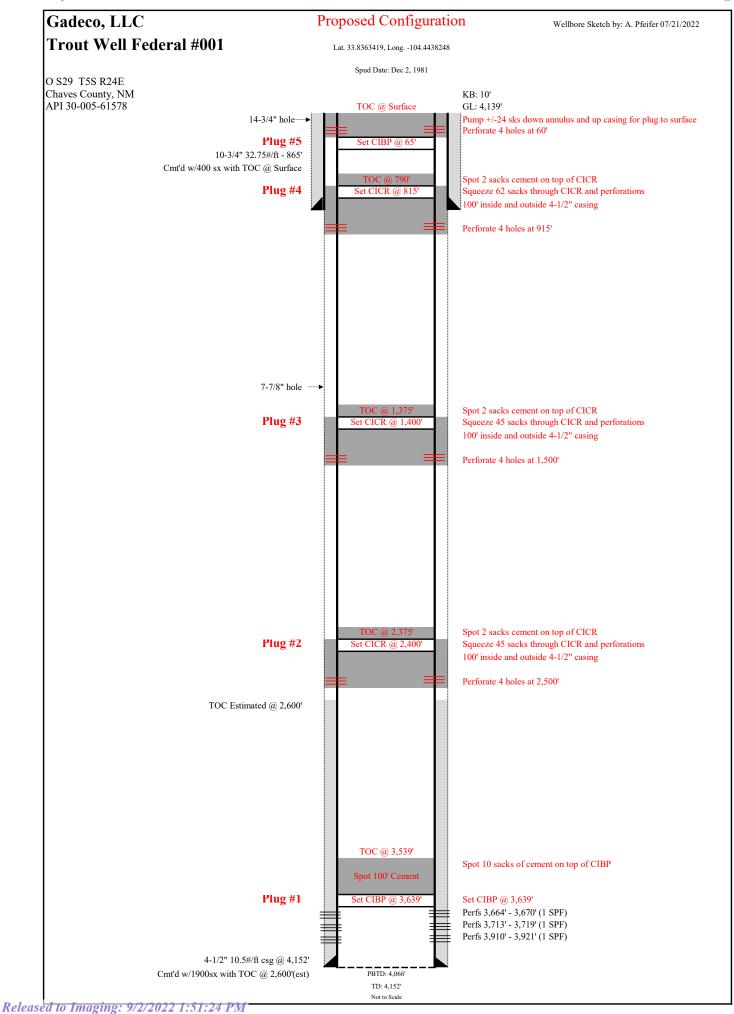

# PROPOSED DOWNHOLE CONFIGURATION:

#### **PROCEDURE:**

- 1) MIRU cement equipment. Note that all cement calculations for required sacks of cement already account for the required 100% excess in open hole cement plugs and 50' excess in cased hole cement plugs.
- 2) Plug #1 Isolate the producing perforations at 3,664'.
  - a. MU CIBP.
  - b. TIH and set CIBP at 3,639' (25' above perforations at 3,664').
  - c. Mix 10 sacks of Class C cement (100' of cement) and spot on top of CIBP.
  - d. TOH 4 stands of tubing. WOC.
  - e. TIH and tag TOC. Record depth.
  - f. Circulate hole clean. Pressure test CIBP to 500 psi for 15 minutes.
  - g. TOH w/ work string standing back 2,500' in the derrick and laying down the rest.
- 3) MIRU wireline. RIH with WL and perform CBL from 3,350' to surface.
- 4) With WL still rigged up, perforate the 4-1/2" casing with 4 shots at the following plugging depths:
  - a. Plug #2: Perforate at 2,500' (this will shift after the CBL is ran).
  - b. Plug #3: Perforate at 1,500'.
  - c. Plug #4: Perforate at 915'.
  - d. Plug #5: Perforate at 60'.
- 5) Plug #2 Isolate 100' above 4-1/2" casing TOC.
  - a. Assuming 4-1/2" casing TOC is at 2,600' (Caliper log shows hole much larger than 7-7/8").
  - b. MU CICR. TIH and set at 2,400'.
  - c. Mix 47 sacks of Class C cement. Displace 45 sacks of cement through CICR down to perforations and up the 4-1/2" casing annulus. This will cover the required 100' inside and 100' outside of the 4-1/2" casing.
  - d. Sting out of CICR and spot the remaining 2 sacks of cement on top of CICR.
  - e. TOH and LD tubing to 1,400' and then stand back the remaining work string in the derrick.
- 6) Plug #3 Isolate the Glorieta formation w/ 100' plug across the formation top at 1,450'.
  - a. MU CICR to work string and TIH.
  - b. Set CICR at 1,400'.
  - c. Mix 47 sacks of Class C cement. Displace 45 sacks of cement through CICR down to perforations and up the 4-1/2" casing annulus. This will cover the required 100' inside and 100' outside of the 4-1/2" casing.
  - d. Sting out of CICR and spot the remaining 2 sacks of cement on top of CICR.
  - e. TOH and LD tubing to 1,000' and then stand back the remaining work string in the derrick.
- 7) Plug #4 Surface casing shoe isolation.
  - a. MU CICR to work string and TIH.
  - b. Set CICR at 815'.
  - c. Mix 64 sacks of Class C Cement. Displace 62 sacks of cement through the CICR down through the perforations and up the 10-3/4" x 4-1/2" annulus. This will cover the required 100' inside and outside of the 4-1/2" casing.
  - d. Sting out of CICR and spot the remaining 2 sacks of cement on top of CICR.
  - e. TOH and LD work string.
- 8) Plug #5 Plug to surface.
  - a. MU CIBP to work string and TIH.

- b. Set CIBP at 65'.
- c. TOH and LD work string.
- d. Mix and pump +/- 24 sacks Class C cement down the 10-1/2" x 4-1/2" annulus through the perforations and circulate cement to surface filling both the annulus and production casing with cement.
- e. Shut well in and WOC. RDMO pulling unit and cement equipment.
- 9) Cut off the wellhead at least 4' below surface. Verify cement in annulus and production casing. Take pictures for documentation.
  - a. For below marker, the top of the casing must be fitted with a screw cap or steel plate welded in place with a weep hole.
  - b. The marker must have a marker that is inscribed with well's legal locations, well name, number, and API number and take pictures for documentation.
- 10) Once well is plugged and abandoned, remove all surface processing and storage equipment.
- 11) Conduct pad reclamation per NMOCD. See separate procedure.