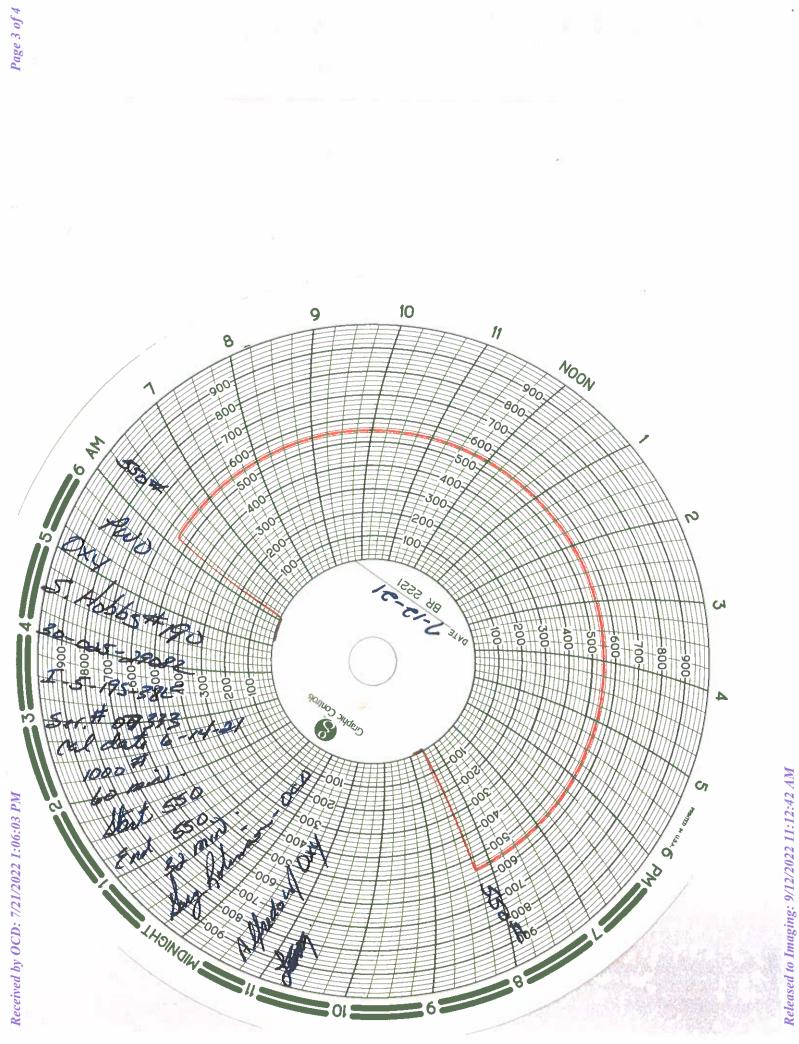

•

**Released to Imaging: 9/12/2022 11:12:42 AM** 

SHU 190 30-025-29082 MIT 7/9/2021 - 7/12/2021

7/9/21: Mipu, mi equipment from Denver City to SHU 190, held TGSM, rupu, ru equipment, tbg had 1100psi, csg had 0psi, pumped 50bbls down csg and well stayed w/200psi. Tested csg to 600psi which held ok, unloaded bop, ran function test on bop, pumped another 70bbls down tbg, and sion.

7/12/21: Tbg had 110psi, csg had 0psi, pumped 50bbls of brine down tbg, well stayed w/200psi, ruwl, set 1.87 blanking plug, rdwl, tested tbg to 2200psi which held, retested csg which held ok again, notified NMOCD (Gary Robinson) which came out, witnessed the MIT and it passed. Ruwl, fished 1.87 blanking plug, rdwl, hooked up inj line, rdpu, rd equipment, cleaned location, moved off location, and sion.