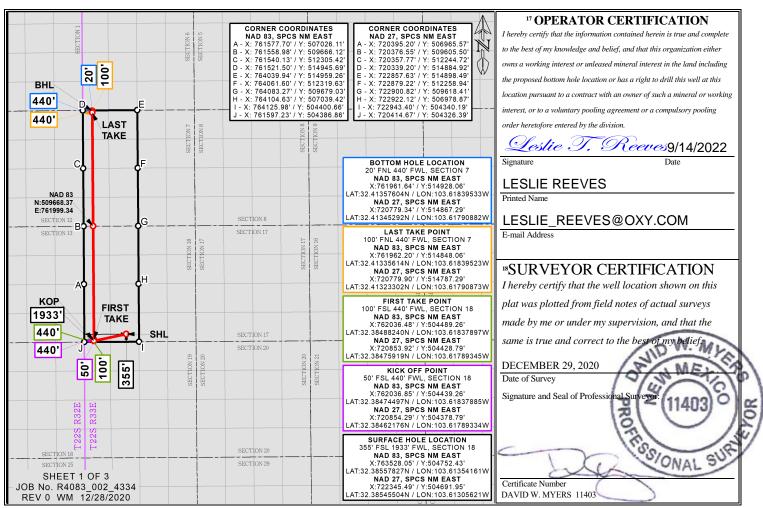

### WELL LOCATION AND ACREAGE DEDICATION PLAT

| <sup>1</sup> API Numbe                | er | <sup>2</sup> Pool Code      | <sup>3</sup> Pool Name   |                        |
|---------------------------------------|----|-----------------------------|--------------------------|------------------------|
| 30-025-48751                          |    | 51687                       | Т                        |                        |
| <sup>4</sup> Property Code            |    | <sup>5</sup> P <sub>1</sub> | <sup>6</sup> Well Number |                        |
| 330703                                |    | SENILE FELIN                | ES 18_7 STATE COM        | 31H                    |
| <sup>7</sup> OGRID No. <sup>8</sup> O |    |                             | perator Name             | <sup>9</sup> Elevation |
| 16696 OXY                             |    |                             | USA INC.                 | 3658'                  |

<sup>10</sup> Surface Location

| UL or lot no. | Section | Township | Range | Lot Idn | Feet from the | North/South line | Feet from the | East/West line | County |
|---------------|---------|----------|-------|---------|---------------|------------------|---------------|----------------|--------|
| N             | 18      | 22S      | 33E   |         | 355           | SOUTH            | 1933          | WEST           | LEA    |

<sup>11</sup> Bottom Hole Location If Different From Surface

|                    |             |          |               |            | · Louisian m  |                  |               |                |        |
|--------------------|-------------|----------|---------------|------------|---------------|------------------|---------------|----------------|--------|
| UL or lot no.      | Section     | Township | Range         | Lot Idn    | Feet from the | North/South line | Feet from the | East/West line | County |
| L 1                | 7           | 22S      | 33E           |            | 20            | NORTH            | 440           | WEST           | LEA    |
| 12 Dedicated Acres | 13 Joint of | r Infill | Consolidation | Code 15 Or | der No.       |                  |               |                |        |
| 611.84             |             |          |               |            |               |                  |               |                |        |

No allowable will be assigned to this completion until all interests have been consolidated or a non-standard unit has been approved by the division.

Distances/areas relative to NAD 83 Combined Scale Factor: 0.9997856 Convergence Angle: 00°22'27.18"

| by O               | C <b>D: 9/14</b> /   | 2022 2:46:   | 43 PM        |     |              |    |                 |             |                          |               |                    |
|--------------------|----------------------|--------------|--------------|-----|--------------|----|-----------------|-------------|--------------------------|---------------|--------------------|
| Inten <sup>-</sup> | t X                  | As Dril      | led          |     |              |    |                 |             |                          |               |                    |
| API #              | 025-48               | 8751         |              |     |              |    |                 |             |                          |               |                    |
|                    | rator Nai<br>/ USA I |              |              |     |              | SE |                 | INES 18     | 3-7 STATE (<br>SPRING, E |               | Well Number<br>31H |
|                    |                      |              |              |     |              |    |                 |             |                          |               |                    |
| Kick C             | Off Point            | (KOP)        |              |     |              |    |                 |             |                          |               |                    |
| UL<br><b>M</b>     | Section 18           | Township 22S | Range<br>33E | Lot | Feet<br>50   |    | From N/S<br>FSL | Feet<br>440 | From E/W<br>FWL          | County<br>LEA |                    |
| Latitu 32.         | ide<br>38474         | 1497         |              | •   | Longitu -103 |    | 183788          | 5           |                          | NAD<br>NAD    | 33                 |
| Eirct 7            | ake Poir             | )+ (ETD)     |              |     |              |    |                 |             |                          |               |                    |

| UL<br><b>M</b> | Section 18             | Township 22S | Range<br>33E | Lot | Feet<br>100 | From N/S<br>FSL | Feet<br>440 | From E/W<br>FWL | County<br>LEA |
|----------------|------------------------|--------------|--------------|-----|-------------|-----------------|-------------|-----------------|---------------|
| Latitu 32.3    | <sup>de</sup><br>38488 | 3240         |              |     | -103.61     | 837897          | ,           |                 | NAD83         |

Last Take Point (LTP)

| UL<br>D    | Section 7              | Township 22S | Range<br>33E | Lot | Feet<br>100      | From N/S<br>FNL | Feet<br>440 | From E/W<br>FWL | County<br>LEA |
|------------|------------------------|--------------|--------------|-----|------------------|-----------------|-------------|-----------------|---------------|
| Latitu 32. | <sup>de</sup><br>41335 | 5614         |              |     | Longitud<br>-103 | .61839          | 523         |                 | NAD83         |

Is this well the defining well for the Horizontal Spacing Unit? NO

Is this well an infill well?

YES

If infill is yes please provide API if available, Operator Name and well number for Defining well for Horizontal Spacing Unit.