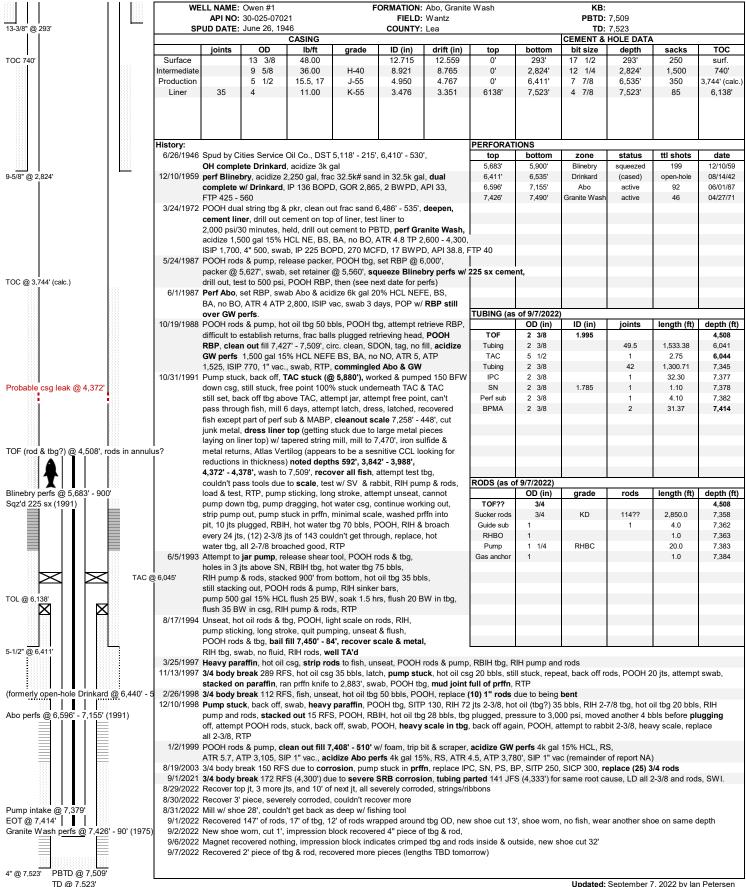

Sep. 1, 2021 MIRU to repair inactive well, tubing and rods parted due to extreme corrosion, decide to postpone fishing.

August 29, 2022 MIRU and attempt to recover fish. Tubing extremely corroded and rods in tbg-csg annulus. See attached schematic for details.

A packer will be set +/-50' above the top of the fish. An injection rate and pressure will be established and the election will be in consultation with NMOCD Inspector whether to pump 179 sacks or 25, or set CIBP only. Assuming a satisfactory injection rate is achieved an approved volume cement will be displaced so the bottom of cement is calculated to be at the top Abo perf (6,596').

After plugging is complete a preliminary casing test will be performed and a neutron log performed to evaluate recompletion potential in the remaining well bore. If mechanical integrity is intact a witnessed MIT will be performed and a request submitted for approved TA status while a recompletion in the San Andres, Grayburg, or Yates/Seven Rivers/Queen is evaluated.