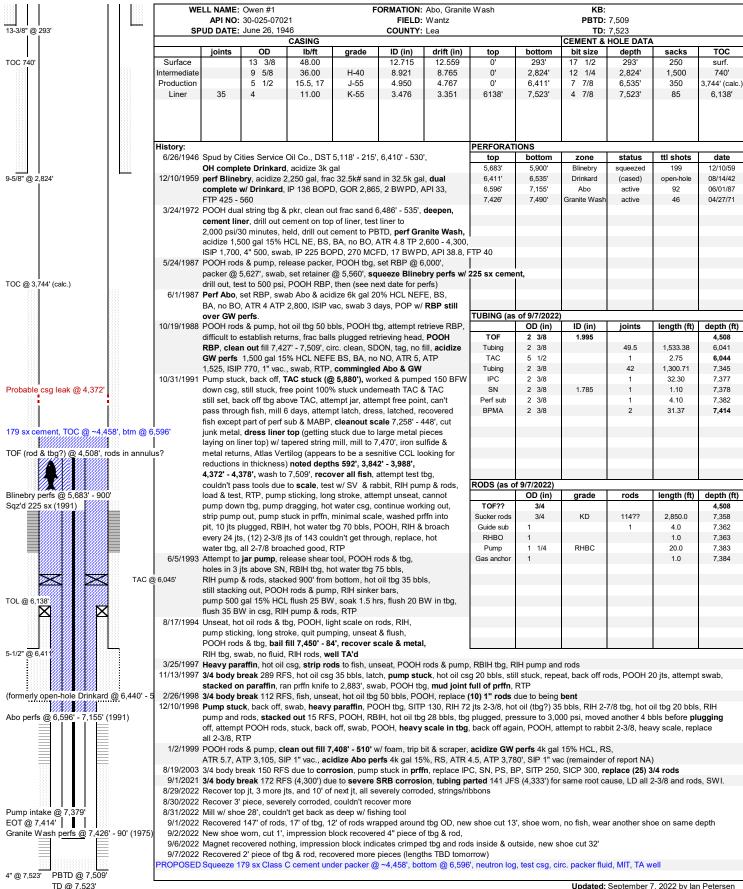

# J R Oil Ltd., Co.

TO: NMOCD, Hobbs District

FROM: Ian Petersen

(432) 634-4922

SUBJECT: Owen #1

DATE: September 8, 2022

J R Oil respectfully requests permission to temporarily abandon this wellbore by attempting to fill the well with cement from the top perf (Abo @ 6,596') to the top of the fish (179 sx Class C neat). If a satisfactory injection rate cannot be achieved an attempt will be made to spot 25 sx cement above the top perf. If that cannot be achieved a CIBP will be set on top of the fish and 35' cement dump bailed. Then log the remaining well bore for recompletion evaluation, perform a witnessed MIT, and request approved TA status.

Sep. 1, 2021 MIRU to repair inactive well, tubing and rods parted due to extreme corrosion, decide to postpone fishing.

August 29, 2022 MIRU and attempt to recover fish. Tubing extremely corroded and rods in tbg-csg annulus. See attached schematic for details.

A packer will be set +/-50' above the top of the fish. An injection rate and pressure will be established and the election will be in consultation with NMOCD Inspector whether to pump 179 sacks or 25, or set CIBP only. Assuming a satisfactory injection rate is achieved an approved volume cement will be displaced so the bottom of cement is calculated to be at the top Abo perf (6,596').

After plugging is complete a preliminary casing test will be performed and a neutron log performed to evaluate recompletion potential in the remaining well bore. If mechanical integrity is intact a witnessed MIT will be performed and a request submitted for approved TA status while a recompletion in the San Andres, Grayburg, or Yates/Seven Rivers/Queen is evaluated.