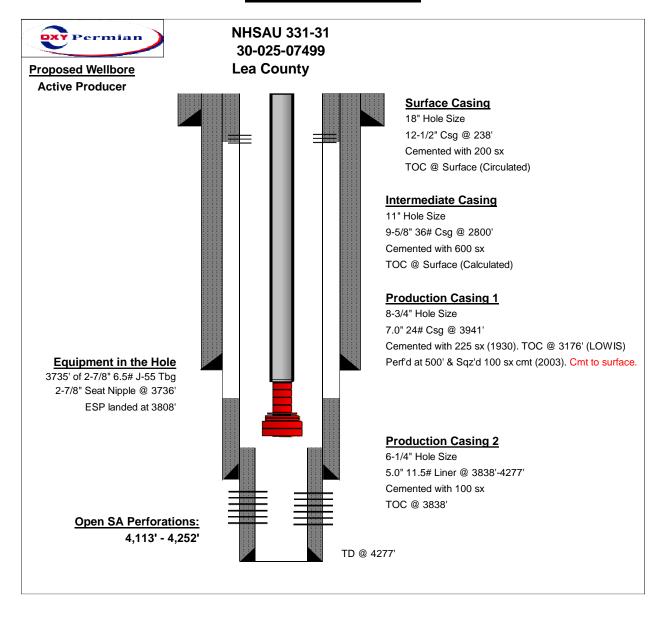

| iance Officer A             | DATE 9/21/22                                                   |

NHU 31-331 API #: 30-025-07499

Objective: Deepen well within the same unitized formation.

### Procedure:

- 1. MIRU PU
- 2. POOH w/ ESP Eqpt
- 3. PU 4-1/4" bit on 2-7/8" workstring & RIH
- 4. Deepen well from 4277' to 4360'
- 5. POOH w/ bit
- 6. RU WL
- 7. Perforate well from 4262'-4272' @ 3 spf
- 8. RD WL
- 9. PU jet nozzle x Acid wash open hole with  $^{\sim}4,000$  gal 15% HCL NEFE
- 10. POOH w/ jet nozzle x LD workstring
- 11. RIH w/ ESP production equipment
- 12. RD PU
- 13. Return well to service

## **Current WBD**



# **Proposed WBD**



District I
1625 N. French Dr., Hobbs, NM 88240
Phone: (575) 393-6161 Fax: (575) 393-0720

District II 811 S. First St., Artesia, NM 88210 Phone:(575) 748-1283 Fax:(575) 748-9720

District III 1000 Rio Brazos Rd., Aztec, NM 87410 Phone:(505) 334-6178 Fax:(505) 334-6170

1220 S. St Francis Dr., Santa Fe, NM 87505 Phone:(505) 476-3470 Fax:(505) 476-3462

**State of New Mexico Energy, Minerals and Natural Resources Oil Conservation Division** 1220 S. St Francis Dr. **Santa Fe, NM 87505** 

CONDITIONS

Action 141425

### **CONDITIONS**

| Operator:              | OGRID:                        |
|------------------------|-------------------------------|
| OCCIDENTAL PERMIAN LTD | 157984                        |
| P.O. Box 4294          | Action Number:                |
|