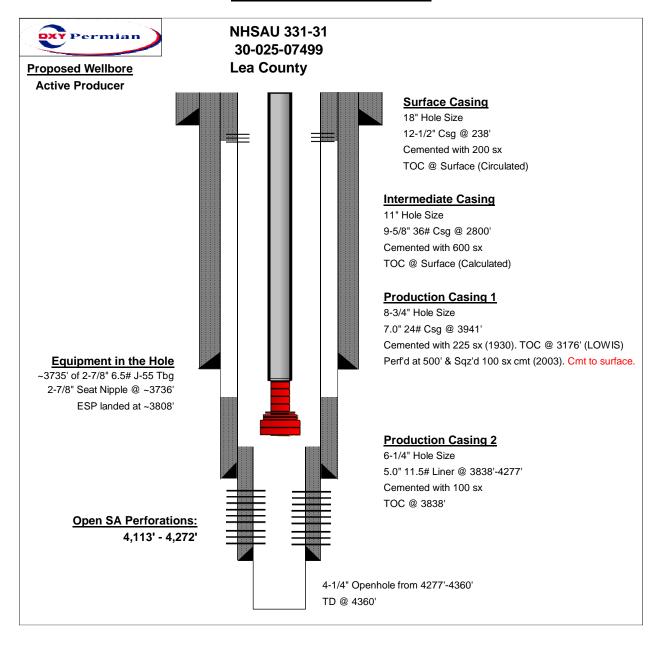

# **Proposed WBD**

District I
1625 N. French Dr., Hobbs, NM 88240
Phone: (575) 393-6161 Fax: (575) 393-0720

District II 811 S. First St., Artesia, NM 88210 Phone:(575) 748-1283 Fax:(575) 748-9720

District III 1000 Rio Brazos Rd., Aztec, NM 87410 Phone:(505) 334-6178 Fax:(505) 334-6170

### Procedure:

- 1. MIRU PU
- 2. POOH w/ ESP Eqpt
- 3. PU 4-1/4" bit on 2-7/8" workstring & RIH
- 4. Deepen well from 4277' to 4360'
- 5. POOH w/ bit
- 6. RU WL
- 7. Perforate well from 4262'-4272' @ 3 spf
- 8. RD WL
- 9. PU jet nozzle x Acid wash open hole with  $^{\sim}4,000$  gal 15% HCL NEFE
- 10. POOH w/ jet nozzle x LD workstring
- 11. RIH w/ ESP production equipment
- 12. RD PU
- 13. Return well to service