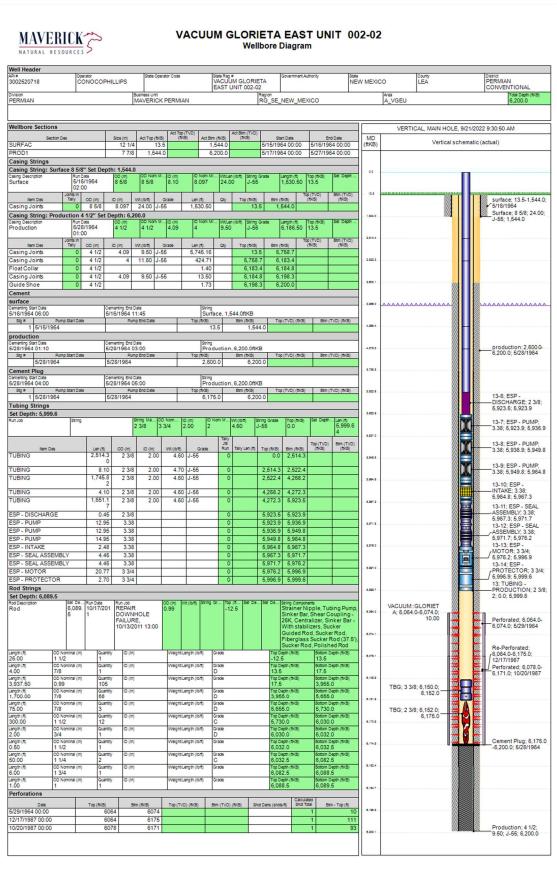

### Well Data

Perforations:

**API#** 3002520718 **KB:** 13.5' **PBMD:** 6200'

**Objective:** Repair bradenhead leak and RTP well.

#### Procedure:

- 1. MIRU. Blow well down to facility as best as possible. Kill well as necessary.
- 2. RU Spoolers, ND/NU BOPs.
- 3. POOH w/ ESP, stand back tubing.
  - Send ESP equipment in to get tested. Cable and pumps will likely be replaced because they are a 2016 installation.
  - Ensure motor(s) test good prior to rerun.
- 4. PU work string, RBP and test packer. RIH to 3500', set RBP, test. POOH 10 joints at a time and test until leak off is observed. Once found, RIH to RBP PU to last known good casing. Narrow down leak area joint by joint.
- 5. Dump sand on top of RBP. PU RIH cement retainer and set above leak. Determine cement volumes.
- 6. MIRU cementers.
- 7. Sting into retainer. Establish injection rate. Once established, pump squeeze. Sting out of retainer, circulate work string until clean. POOH.
- 8. Drill out retainer, cement. Test casing. If casing does not hold, repeat cement squeeze.
- 9. If casing tests good, circulate out sand and retrieve RBP. LD work string.
- 10. PU ESP, RIH.
- 11. Make connections, hang off ESP. Surface fluid.
- 12. RDMO. Turn well over to operations.