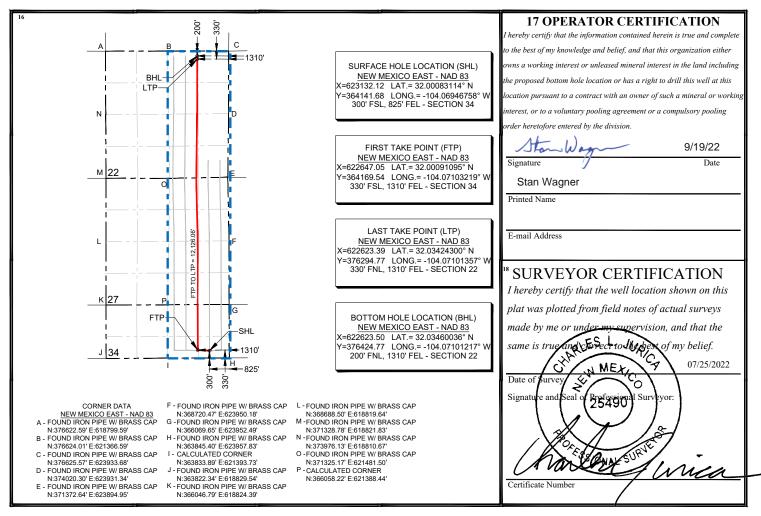

X AMENDED REPORT

## WELL LOCATION AND ACREAGE DEDICATION PLAT

| 1 A<br>30-015-                                               | API Number<br>49969  |          |                                      | 2 Pool Cod<br>98220 |                                          |                  |               |                        |                                |        |
|--------------------------------------------------------------|----------------------|----------|--------------------------------------|---------------------|------------------------------------------|------------------|---------------|------------------------|--------------------------------|--------|
| 4 Property Code<br>329348                                    |                      |          |                                      |                     | 5 Property Name<br>POTATO BABY STATE COM |                  |               | 6 Well Number<br>903H  |                                |        |
| 7 OGRID<br>229137                                            | No.                  |          | 8 Operator Name<br>COG OPERATING LLC |                     |                                          |                  |               |                        | <b>9 Elevation</b><br>3066.45' |        |
| <sup>10</sup> Surface Location                               |                      |          |                                      |                     |                                          |                  |               |                        |                                |        |
| UL or lot no.                                                | Section              | Township | Range                                | Lot Idn             | Feet from the                            | North/South line | Feet from the | East/West line<br>EAST |                                | County |
| 4                                                            | 34                   | 26-S     | 28-E                                 |                     | 300'                                     | SOUTH            | 825'          |                        |                                | EDDY   |
| <sup>11</sup> Bottom Hole Location If Different From Surface |                      |          |                                      |                     |                                          |                  |               |                        |                                |        |
| UL or lot no.                                                | Section              | Township | Range                                | Lot Idn             | Feet from the                            | North/South line | Feet from the | East/We                | st line                        | County |
| В                                                            | 22                   | 26-S     | 28-E                                 |                     | 200'                                     | NORTH            | 1310'         | EAS                    | Т                              | EDDY   |
| 12 Dedicated Acre<br>767.72                                  | s 13 Joint o<br>Infi |          | Consolidation<br>Com                 | Code 15 O           | rder No.                                 |                  |               |                        |                                |        |