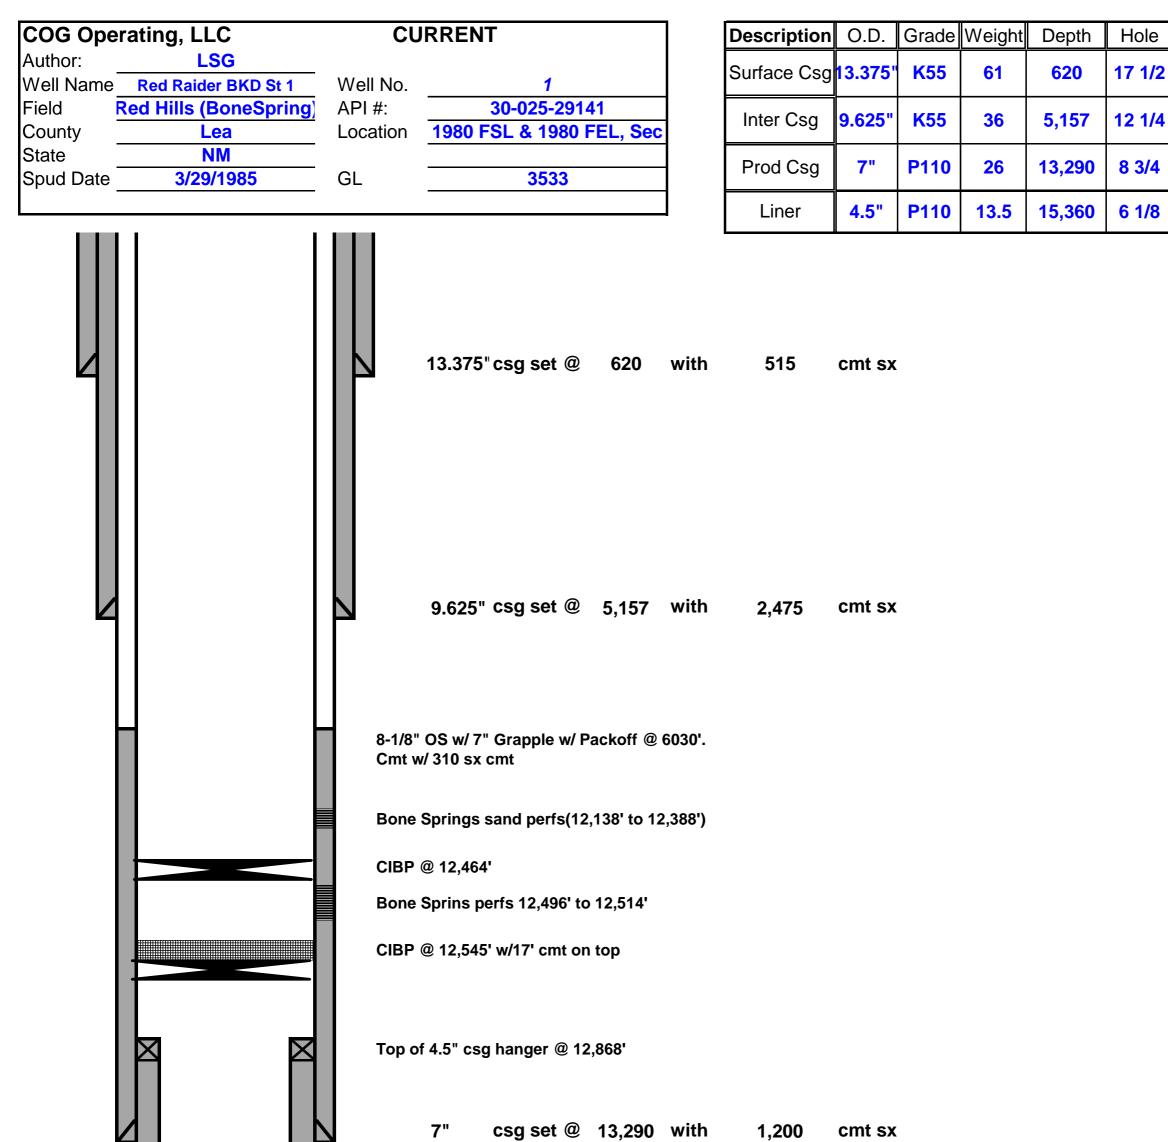

g Date
- 8. County

#### SPECIAL CASES -----AGRICULTURE OR PRARIE CHICKEN BREEDING AREAS

In these areas, a below ground marker is required with all pertinent information mentioned above on a plate, set 3' below ground level, a picture of the plate will be supplied to NMOCD for record, the exact location of the marker (longitude and latitude by GPS) will be provided to NMOCD (We typically require a current survey to verify the GPS)

## SITE REMEDIATION DUE WITHIN ONE YEAR OF WELL PLUGGING COMPLETION

TOC

surf

surf

**2840'** 

TOL@9150

1198

5267

6304 9026

9186

10204

10906

12950

13786

13912 14008

14324

8778'

Cmt Sx

515

2,475

1,200

325

Rustler

Dell Sand

Leonard

1st BSprg

3rd BSprg

Strawn

Atoka

Wlfcmp Lm

Atoka Lm Morrow Lm14

Ch Canyon

Bone Spr LM

Formation Tops





- . ,

WIfcmp perfs (13,604' to 13,623')

| COG Operating, LLC |                        | PROPOSED |                          |  |
|--------------------|------------------------|----------|--------------------------|--|
| Author:            | LSG                    |          |                          |  |
| Well Name          | Red Raider BKD St 1    | Well No. | 1                        |  |
| Field              | Red Hills (BoneSpring) | API #:   | 30-025-29141             |  |
| County             | Lea                    | Location | 1980 FSL & 1980 FEL, Sec |  |
| State              | NM                     |          |                          |  |
| Spud Date          | 3/29/1985              | GL       | 3533                     |  |
|                    |