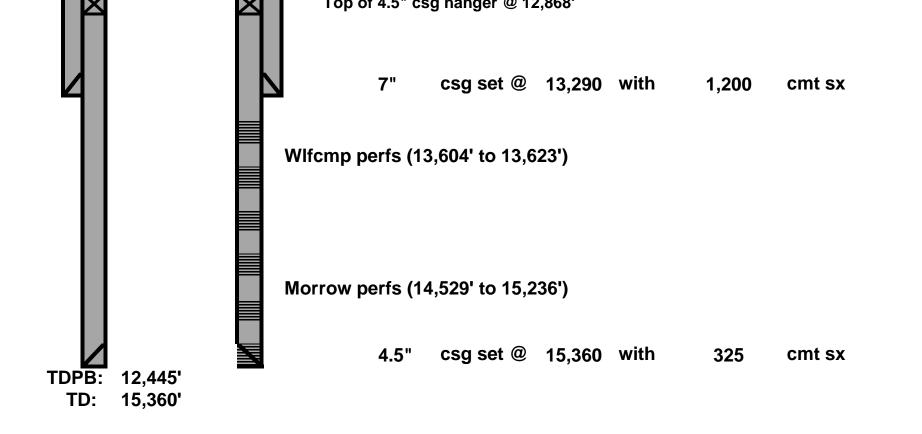

2,545' w/17' cmt on top                                                              |                        |                 |          |           |             |
|   | Top of 4.5" csg hanger @ 12,868'                                                             |                        |                 |          |           |             |

| Formation   | n Tops |
|-------------|--------|
| Rustler     | 1198   |
| Dell Sand   | 5267   |
| Ch Canyon   | 6304   |
| Leonard     | 9026   |
| Bone Spr LM | 9186   |
| 1st BSprg   | 10204  |
| 3rd BSprg   | 10906  |
| Wlfcmp Lm   | 12950  |
| Strawn      | 13786  |
| Atoka       | 13912  |
| Atoka Lm    | 14008  |
| Morrow Lm14 | 14324  |
|             | 8778'  |
|             |        |
|             |        |
|             |        |



District I 1625 N. French Dr., Hobbs, NM 88240 Phone:(575) 393-6161 Fax:(575) 393-0720 District II

811 S. First St., Artesia, NM 88210 Phone:(575) 748-1283 Fax:(575) 748-9720

District III 1000 Rio Brazos Rd., Aztec, NM 87410 Phone:(505) 334-6178 Fax:(505) 334-6170

District IV 1220 S. St Francis Dr., Santa Fe, NM 87505 Phone: (505) 476-3470 Fax: (505) 476-3462

**State of New Mexico Energy, Minerals and Natural Resources Oil Conservation Division** 1220 S. St Francis Dr. Santa Fe, NM 87505

COMMENTS

| Operator:          | OGRID:                              |
|--------------------|-------------------------------------|
| COG OPERATING LLC  | 229137                              |
| 600 W Illinois Ave | Action Number:                      |
| Midland, TX 79701  | 139667