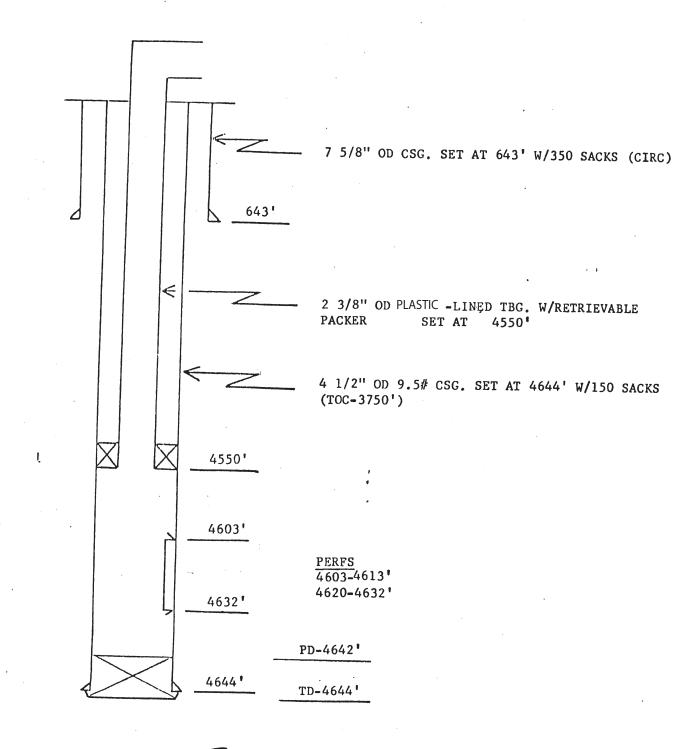

## SAHARA OPERATING COMPANY

North El Mar Unit #24 API 30-025-08275

UNIT L, 1980' FSL & 660' FWL SEC. 25, T-26S, R-32E LEA COUNTY, NEW MEXICO ELEV. - 3107' GL 3118' DF

Released to Imaging: 9/23/2022 11:32:26 AM